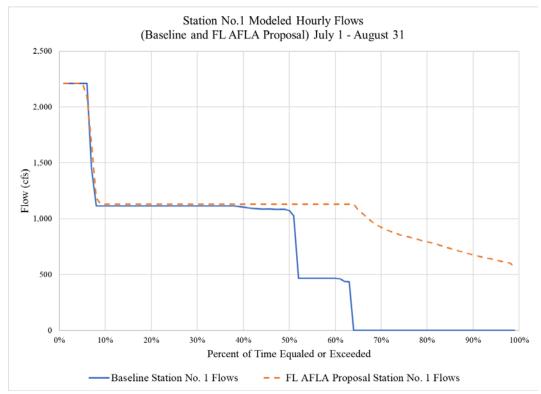

s intentionally left blank











This page is intentionally left blank

## Appendix E- Water Resources- Model Duration Curves

Flow duration Curves comparing Baseline and Proposed Actions flows at the following locations:

- Downstream of Turners Falls Dam,
- Station No. 1,
- Total bypass,
- Cabot Station, and
- Montague.

For the following time periods:

- April 1 May 31,
- June 1 June 15,
- June 16 June 30,
- July 1 August 31,
- September 1 November 30, and
- December 1 March 31.

This page is intentionally left blank







June 1 – 15 Duration Curves for Reach 1







July 1 – August 31 Duration Curves for Reach 1



September 1 – November 30 Duration Curves for Reach 1



December 1 - March 31 Duration Curves for Reach 1







June 1 – 15 Duration Curves for Station No. 1







July 1 – August 31 Duration Curves for Station No. 1







December 1 – March 31 Duration Curves for Station No. 1







June 1 – 15 Duration Curves for Total Bypass Flow







July 1 - August 31 Duration Curves for Total Bypass Flow



September 1 – November 30 Duration Curves for Total Bypass Flow



December 1 - March 31 Duration Curves for Total Bypass Flow







June 1 - 15 Duration Curves for Cabot Flows







July 1 – August 31 Duration Curves for Cabot Flows







December 1 – March 31 Duration Curves for Cabot Flows







June 1 - 15 Duration Curves for Montague Flows







July 1 - August 31 Duration Curves for Montague Flows







December 1 – March 31 Duration Curves for Montague Flows

This page is intentionally left blank

## **Appendix F- Water Resources- Downstre