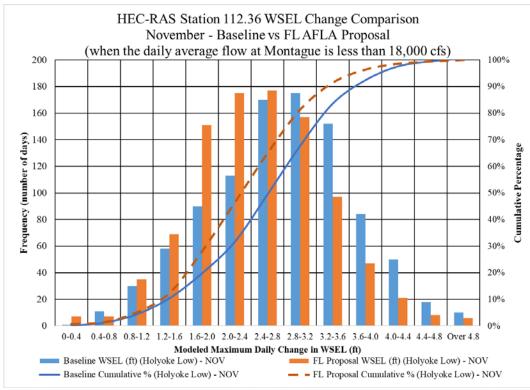

er low and high Holyoke WSEL downstream boundary conditions for annual and monthly

This page is intentionally left blank









## RM 118.508 January Comparison













RM 118.508 May Comparison







RM 118.508 July Comparison



RM 118.508 August Comparison



RM 118.508 September Comparison









RM 118.508 December Comparison





RM 115.07 January Comparison







RM 115.07 March Comparison







RM 115.07 May Comparison







RM 115.07 July Comparison







RM 115.07 September Comparison



RM 115.07 October Comparison



RM 115.07 November Comparison













RM 112.36 Annual Comparison







RM 112.36 February Comparison







RM 112.36 April Comparison







RM 112.36 June Comparison











RM 112.36 September Comparison



RM 112.36 October Comparison



RM 112.36 November Comparison



RM 112.36 December Comparison







RM 112.36 Low vs High Holyoke June Comparison







RM 109.52 January Comparison







RM 109.52 March Comparison







RM 109.52 May Comparison







RM 109.52 July Comparison







RM 109.52 September Comparison







RM 109.52 November Comparison







RM 109.52 Low vs High Holyoke Annual Comparison





RM 94.298 Annual Comparison (Rainbow Beach)







RM 94.298 February Comparison (Rainbow Beach)







RM 94.298 April Comparison (Rainbow Beach)







RM 94.298 June Comparison (Rainbow Beach)







RM 94.298 August Comparison (Rainbow Beach)



RM 94.298 September Comparison (Rainbow Beach)



RM 94.298 October Comparison (Rainbow Beach)



RM 94.298 November Comparison (Rainbow Beach)



RM 94.298 Decem