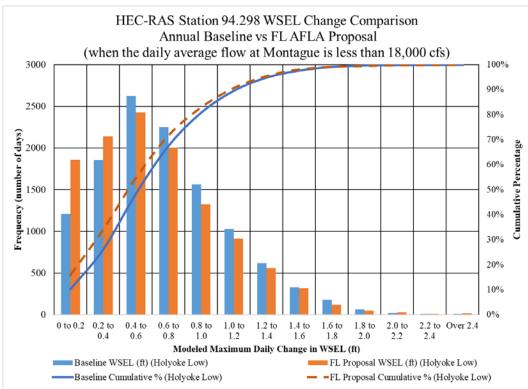

M 115.07 March Comparison







RM 115.07 May Comparison







RM 115.07 July Comparison







RM 115.07 September Comparison



RM 115.07 October Comparison



RM 115.07 November Comparison













RM 112.36 Annual Comparison







RM 112.36 February Comparison







RM 112.36 April Comparison







RM 112.36 June Comparison











RM 112.36 September Comparison



RM 112.36 October Comparison



RM 112.36 November Comparison



RM 112.36 December Comparison







RM 112.36 Low vs High Holyoke June Comparison







RM 109.52 January Comparison







RM 109.52 March Comparison







RM 109.52 May Comparison







RM 109.52 July Comparison







RM 109.52 September Comparison







RM 109.52 November Comparison







RM 109.52 Low vs High Holyoke Annual Comparison





RM 94.298 Annual Comparison (Rainbow Beach)







RM 94.298 February Comparison (Rainbow Beach)







RM 94.298 April Comparison (Rainbow Beach)







RM 94.298 June Comparison (Rainbow Beach)







RM 94.298 August Comparison (Rainbow Beach)



RM 94.298 September Comparison (Rainbow Beach)



RM 94.298 October Comparison (Rainbow Beach)



RM 94.298 November Comparison (Rainbow Beach)



RM 94.298 December Comparison (Rainbow Beach)



RM 94.298 Low and High Holyoke Annual Comparison (Rainbow Beach)



# Appendix A- Terrestrial- Turners Falls- Invasive Plant Species Management Plan

# Amended Final Application for New License for Major Water Power Project – Existing Dam

Turners Falls Hydroelectric Project (FERC Project Number 1889)

# **Invasive Plant Species Management Plan**