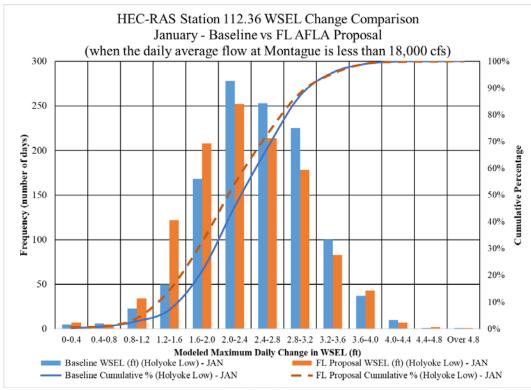

## LIST OF APPENDICES

| Section of Exhibit E                          | Appendix                                                                                            |
|-----------------------------------------------|-----------------------------------------------------------------------------------------------------|
| Section 1.0 Introduction                      | Appendix A- Massachusetts Coastal Zone Management<br>Letter dated June 9, 2015                      |
|                                               |                                                                                                     |
| Section 2.0 Proposed Actions and Alternatives | Appendix A- FirstLight's Protection, Mitigation, and<br>Enhancement Schedule                        |
|                                               | Appendix B- Draft License Articles for the Turners Falls<br>Project and Northfield Mountain Project |
|                                               |                                                                                                     |
| Section 3.3.1 Geology and Soils               | Appendix A-Geology and Soils-Updated Results                                                        |
|                                               |                                                                                                     |
| Section 3.3.2 Water Resources                 | Appendix A- Water Resources- Duration Curves                                                        |
|                                               | Appendix B- Water Resources- TFI Rating Curves                                                      |
|                                               | Appendix C- Water Resources- Downstream Rating                                                      |
|                                               | Curves                                                                                              |
|                                               | Appendix D- Water Resources- Downstream Hydrographs                                                 |
|                                               | Appendix E- Water Resources- Model Duration Curves                                                  |
|                                               | Appendix F- Water Resources- Downstream Histograms                                                  |
|                                               |                                                                                                     |
| Section 3.3.4 Terrestrial Resources           | Appendix A-Terrestrial-Turners Falls- Invasive Plant                                                |
|                                               | Species Management Plan                                                                             |
|                                               | Appendix-B- Terrestrial- Northfield Invasive Plant                                                  |
|                                               | Species Management Plan                                                                             |