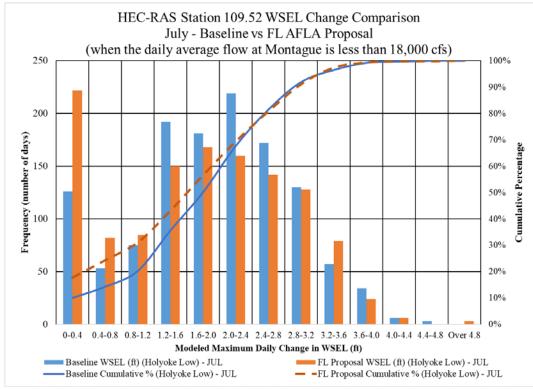

Comparison



RM 118.508 August Comparison



RM 118.508 September Comparison









RM 118.508 December Comparison





RM 115.07 January Comparison







RM 115.07 March Comparison







RM 115.07 May Comparison







RM 115.07 July Comparison







RM 115.07 September Comparison



RM 115.07 October Comparison



RM 115.07 November Comparison













RM 112.36 Annual Comparison







RM 112.36 February Comparison







RM 112.36 April Comparison







RM 112.36 June Comparison











RM 112.36 September Comparison



RM 112.36 October Comparison



RM 112.36 November Comparison



RM 112.36 December Comparison







RM 112.36 Low vs High Holyoke June Comparison







RM 109.52 January Comparison







RM 109.52 March Comparison







RM 109.52 May Comparison







RM 109.52 July Comparison







RM 109.52 September Comparison







RM 109.52 November Comparison







RM 109.52 Low vs High Holyoke Annual Comparison





RM 94.298 Annual Comparison (Rainbow Beach)







RM 94.298 February Comparison (Rainbow Beach)







RM 94.298 April Comparison (Rainbow Beach)







RM 94.298 June Comparison (Rainbow Beach)







RM 94.298 August Comparison (Rainbow Beach)



RM 94.298 September Comparison (Rainbow Beach)



RM 94.298 October Comparison (Rainbow Beach)



RM 94.298 November Comparison (Rainbow Beach)



RM 94.298 December Comparison (Rainbow Beach)



RM 94.298 Low and High Holyoke Annual Comparison (Rainbow Beach)



# Appendix A- Terrestrial- Turners Falls- Invasive Plant Species Management Plan

# Amended Final Application for New Licen