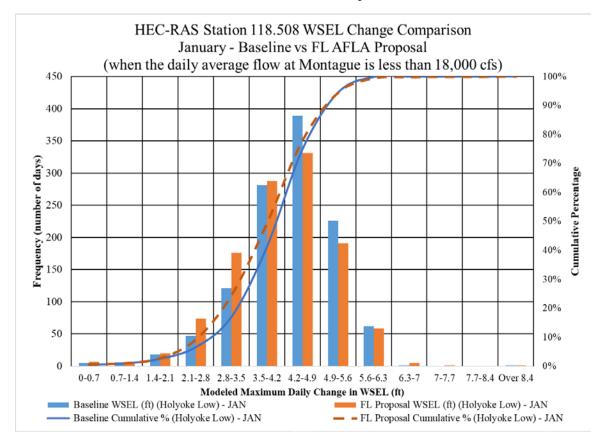

## LIST OF APPENDICES

| Section of Exhibit E                          | Appendix                                                                                            |
|-----------------------------------------------|-----------------------------------------------------------------------------------------------------|
| Section 1.0 Introduction                      | Appendix A- Massachusetts Coastal Zone Management<br>Letter dated June 9, 2015                      |
|                                               |                                                                                                     |
| Section 2.0 Proposed Actions and Alternatives | Appendix A- FirstLight's Protection, Mitigation, and<br>Enhancement Schedule                        |
|                                               | Appendix B- Draft License Articles for the Turners Falls<br>Project and Northfield Mountain Project |
|                                               |                                                                                                     |
| Section 3.3.1 Geology and Soils               | Appendix A-Geology and Soils-Updated Results                                                        |
|                                               |                                                                                                     |
| Section 3.3.2 Water Resources                 | Appendix A- Water Resources- Duration Curves                                                        |
|                                               | Appendix B- Water Resources- TFI Rating Curves                                                      |
|                                               | Appendix C- Water Resources- Downstream Rating                                                      |
|                                               | Curves                                                                                              |
|                                               | Appendix D- Water Resources- Downstream Hydrographs                                                 |
|                                               | Appendix E- Water Resources- Model Duration Curves                                                  |
|                                               | Appendix F- Water Resources- Downstream Histograms                                                  |
|                                               |                                                                                                     |
| Section 3.3.4 Terrestrial Resources           | Appendix A-Terrestrial-Turners Falls- Invasive Plant                                                |
|                                               | Species Management Plan                                                                             |
|                                               | Appendix-B- Terrestrial- Northfield Invasive Plant                                                  |
|                                               | Species Management Plan                                                                             |