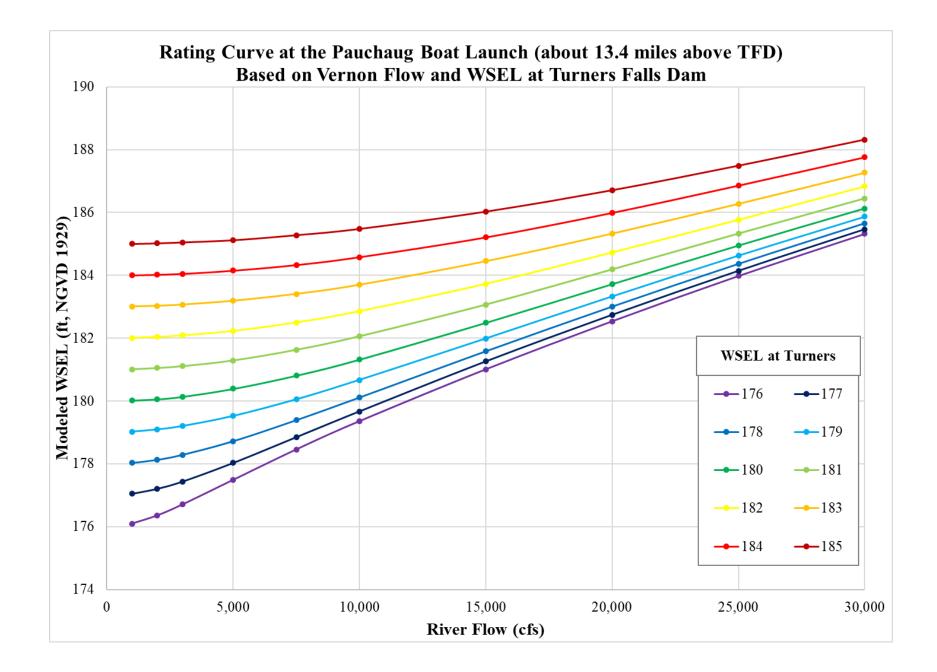

## LIST OF APPENDICES

| Section of Exhibit E                          | Appendix                                                                                            |
|-----------------------------------------------|-----------------------------------------------------------------------------------------------------|
| Section 1.0 Introduction                      | Appendix A- Massachusetts Coastal Zone Management<br>Letter dated June 9, 2015                      |
|                                               |                                                                                                     |
| Section 2.0 Proposed Actions and Alternatives | Appendix A- FirstLight's Protection, Mitigation, and<br>Enhancement Schedule                        |
|                                               | Appendix B- Draft License Articles for the Turners Falls<br>Project and Northfield Mountain Project |
|                                               |                                                                                                     |
| Section 3.3.1 Geology and Soils               | Appendix A-Geology and Soils-Updated Results                                                        |
|                                               |                                                                                                     |
| Section 3.3.2 Water Resources                 | Appendix A- Water Resources- Duration Curves                                                        |
|                                               | Appendix B- Water Resources- TFI Rating Curves                                                      |
|                                               | Appendix C- Water Resources- Downstream Rating                                                      |
|                                               | Curves                                                                                              |
|                                               | Appendix D- Water Resources- Downstream Hydrographs                                                 |
|                                               | Appendix E- Water Resources- Model Duration Curves                                                  |
|                                               | Appendix F- Water Resources- Downstream Histograms                                                  |
|                                               |                                                                                                     |
| Section 3.3.4 Terrestrial Resources           | Appendix A-Terrestrial-Turners Falls- Invasive Plant                                                |
|                                               | Species Management Plan                                                                             |
|                                               | Appendix-B- Terrestrial- Northfield Invasive Plant                                                  |
|                                               | Species Management Plan                                                                             |