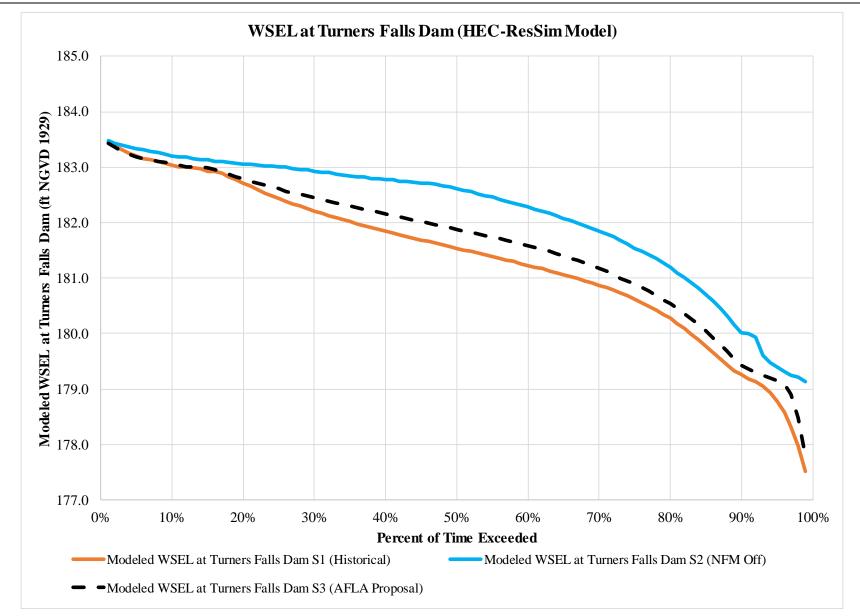

## LIST OF APPENDICES

| Section of Exhibit E                          | Appendix                                                                                            |
|-----------------------------------------------|-----------------------------------------------------------------------------------------------------|
| Section 1.0 Introduction                      | Appendix A- Massachusetts Coastal Zone Management<br>Letter dated June 9, 2015                      |
|                                               |                                                                                                     |
| Section 2.0 Proposed Actions and Alternatives | Appendix A- FirstLight's Protection, Mitigation, and<br>Enhancement Schedule                        |
|                                               | Appendix B- Draft License Articles for the Turners Falls<br>Project and Northfield Mountain Project |
|                                               |                                                                                                     |
| Section 3.3.1 Geology and Soils               | Appendix A-Geology and Soils-Updated Results                                                        |
|                                               |                                                                                                     |
| Section 3.3.2 Water Resources                 | Appendix A- Water Resources- Duration Curves                                                        |
|                                               | Appendix B- Water Resources- TFI Rating Curves                                                      |
|                                               | Appendix C- Water Resources- Downstream Rating                                                      |
|                                               | Curves                                                                                              |
|                                               | Appendix D- Water Resources- Downstream Hydrographs                                                 |
|                                               | Appendix E- Water Resources- Model Duration Curves                                                  |
|                                               | Appendix F- Water Resources- Downstream Histograms                                                  |
|                                               |                                                                                                     |
| Section 3.3.4 Terrestrial Resources           | Appendix A-Terrestrial-Turners Falls- Invasive Plant                                                |
|                                               | Species Management Plan                                                                             |
|                                               | Appendix-B- Terrestrial- Northfield Invasive Plant                                                  |
|                                               | Species Management Plan                                                                             |