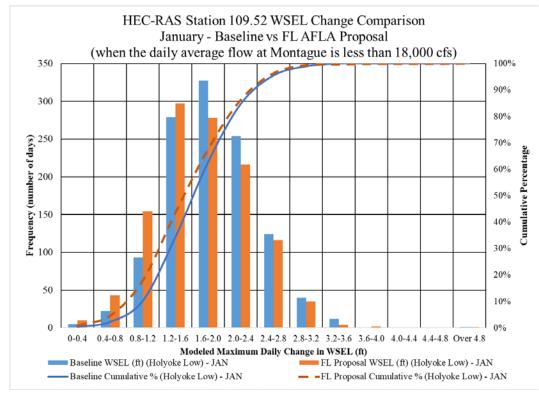

## RM 118.508 January Comparison













RM 118.508 May Comparison







RM 118.508 July Comparison



RM 118.508 August Comparison



RM 118.508 September Comparison









RM 118.508 December Comparison





RM 115.07 January Comparison







RM 115.07 March Comparison







RM 115.07 May Comparison







RM 115.07 July Comparison







RM 115.07 September Comparison



RM 115.07 October Comparison



RM 115.07 November Comparison













RM 112.36 Annual Comparison







RM 112.36 February Comparison







RM 112.36 April Comparison







RM 112.36 June Comparison











RM 112.36 September Comparison



RM 112.36 October Comparison



RM 112.36 November Comparison



RM 112.36 December Comparison







RM 112.36 Low vs High Holyoke June Comparison







RM 109.52 January Comparison







RM 109.52 March Comparison







RM 109.52 May Comparison







RM 109.52 July Comparison







RM 109.52 September Comparison







RM 109.52 November Comparison







RM 109.52 Low vs High Holyoke Annual Comparison





RM 94.298 Annual Comparison (Rainbow Beach)







RM 94.298 February Comparison (Rainbow Beach)







RM 94.298 April Comparison (Rainbow Beach)







RM 94.298 June Comparison (Rainbow Beach)







RM 94.298 August Comparison (Rainbow Beach)



RM 94.298 September Comparison (Rainbow Beach)



RM 94.298 October Comparison (Rainbow Beach)



RM 94.298 November Comparison (Rainbow Beach)



RM 94.298 December Comparison (Rainbow Beach)



RM 94.298 Low and High Holyoke Annual Comparison (Rainbow Beach)



# Appendix A- Terrest