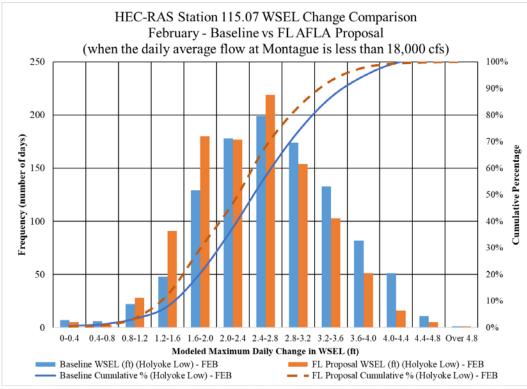

## LIST OF APPENDICES

| Section of Exhibit E                          | Appendix                                                                                            |
|-----------------------------------------------|-----------------------------------------------------------------------------------------------------|
| Section 1.0 Introduction                      | Appendix A- Massachusetts Coastal Zone Management<br>Letter dated June 9, 2015                      |
|                                               |                                                                                                     |
| Section 2.0 Proposed Actions and Alternatives | Appendix A- FirstLight's Protection, Mitigation, and<br>Enhancement Schedule                        |
|                                               | Appendix B- Draft License Articles for the Turners Falls<br>Project and Northfield Mountain Project |
|                                               |                                                                                                     |
| Section 3.3.1 Geology and Soils               | Appendix A-Geology and Soils-Updated Results                                                        |
|                                               |                                                                                                     |
| Section 3.3.2 Water Resources                 | Appendix A- Water Resources- Duration Curves                                                        |
|                                               | Appendix B- Water Resources- TFI Rating Curves                                                      |
|                                               | Appendix C- Water Resources- Downstream Rating                                                      |
|                                               | Curves                                                                                              |
|                                               | Appendix D- Water Resources- Downstream Hydrographs                                                 |
|                                               | Appendix E- Water Resources- Model Duration Curves                                                  |
|                                               | Appendix F- Water Resources- Downstream Histograms                                                  |
|                                               |                                                                                                     |
| Section 3.3.4 Terrestrial Resources           | Appendix A-Terrestrial-Turners Falls- Invasive Plant                                                |
|                                               | Species Management Plan                                                                             |
|                                               | Appendix-B- Terrestrial- Northfield Invasive Plant                                                  |
|                                               | Species Management Plan                                                                             |