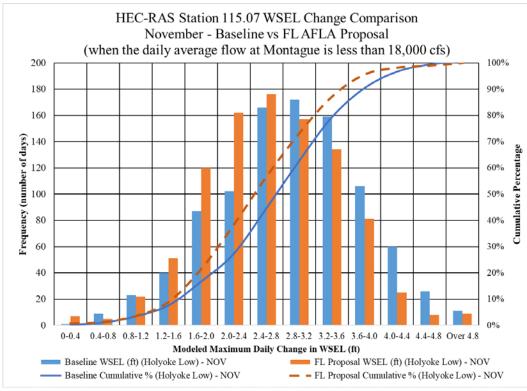

ach):

- Annual and monthly comparison between Baseline and the FirstLight Proposed action under low Holyoke WSEL downstream boundary conditions for annual and monthly
- Annual and June comparison between Baseline and the FirstLight Proposed action under low and high Holyoke WSEL downstream boundary conditions for annual and monthly

This page is intentionally left blank









## RM 118.508 January Comparison













RM 118.508 May Comparison







RM 118.508 July Comparison



RM 118.508 August Comparison



RM 118.508 September Comparison









RM 118.508 December Comparison





RM 115.07 January Comparison







RM 115.07 March Comparison







RM 115.07 May Comparison







RM 115.07 July Comparison







RM 115.07 September Comparison



RM 115.07 October Comparison



RM 115.07 November Comparison













RM 112.36 Annual Comparison







RM 112.36 February Comparison







RM 112.36 April Comparison







RM 112.36 June Comparison











RM 112.36 September Comparison



RM 112.36 October Comparison



RM 112.36 November Comparison



RM 112.36 December Comparison







RM 112.36 Low vs High Holyoke June Comparison







RM 109.52 January Comparison







RM 109.52 March Comparison







RM 109.52 May Comparison







RM 109.52 July Comparison







RM 109.52 September Comparison







RM 109.52 November Comparison







RM 109.52 Low vs High Holyoke Annual Comparison





RM 94.298 Annual Comparison (Rainbow Beach)







RM 94.298 February Comparison (Rainbow Beach)







RM 94.298 April Comparison (Rainbow Beach)







RM 94.