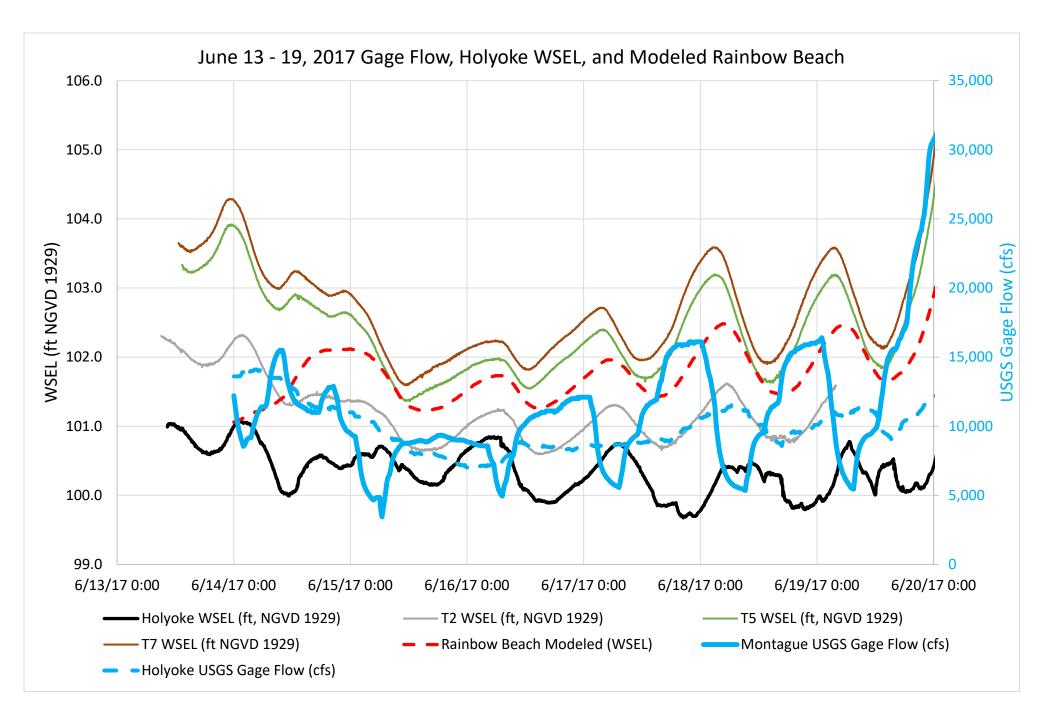

## LIST OF APPENDICES

| Section of Exhibit E                          | Appendix                                                                                            |
|-----------------------------------------------|-----------------------------------------------------------------------------------------------------|
| Section 1.0 Introduction                      | Appendix A- Massachusetts Coastal Zone Management<br>Letter dated June 9, 2015                      |
|                                               |                                                                                                     |
| Section 2.0 Proposed Actions and Alternatives | Appendix A- FirstLight's Protection, Mitigation, and<br>Enhancement Schedule                        |
|                                               | Appendix B- Draft License Articles for the Turners Falls<br>Project and Northfield Mountain Project |
|                                               |                                                                                                     |
| Section 3.3.1 Geology and Soils               | Appendix A-Geology and Soils-Updated Results                                                        |
|                                               |                                                                                                     |
| Section 3.3.2 Water Resources                 | Appendix A- Water Resources- Duration Curves                                                        |
|                                               | Appendix B- Water Resources- TFI Rating Curves                                                      |
|                                               | Appendix C- Water Resources- Downstream Rating                                                      |
|                                               | Curves                                                                                              |
|                                               | Appendix D- Water Resources- Downstream Hydrographs                                                 |
|                                               | Appendix E- Water Resources- Model Duration Curves                                                  |
|                                               | Appendix F- Water Resources- Downstream Histograms                                                  |
|                                               |                                                                                                     |
| Section 3.3.4 Terrestrial Resources           | Appendix A-Terrestrial-Turners Falls- Invasive Plant                                                |
|                                               | Species Management Plan                                                                             |
|                                               | Appendix-B- Terrestrial- Northfield Invasive Plant                                                  |
|                                               | Species Management Plan                                                                             |