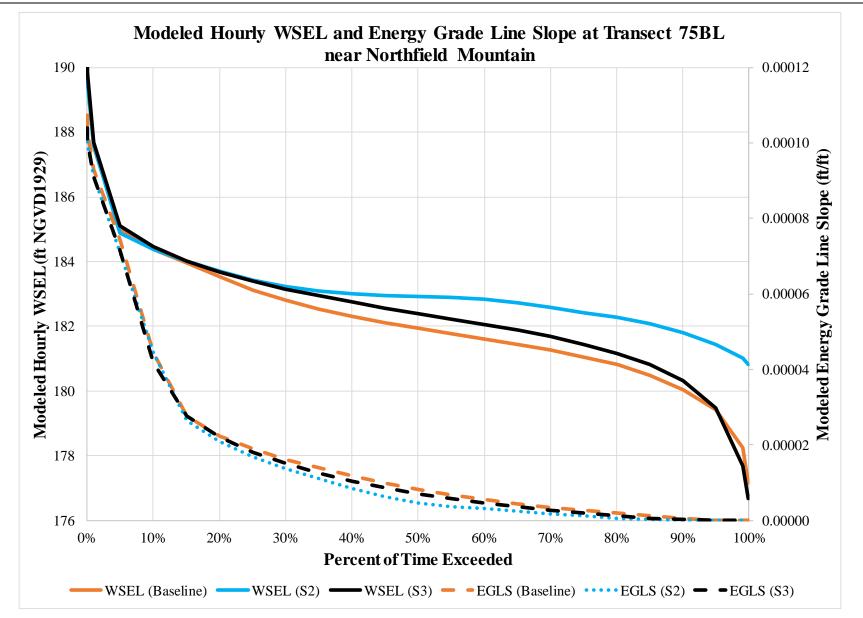

## LIST OF APPENDICES

| Section of Exhibit E                          | Appendix                                                                                            |
|-----------------------------------------------|-----------------------------------------------------------------------------------------------------|
| Section 1.0 Introduction                      | Appendix A- Massachusetts Coastal Zone Management<br>Letter dated June 9, 2015                      |
|                                               |                                                                                                     |
| Section 2.0 Proposed Actions and Alternatives | Appendix A- FirstLight's Protection, Mitigation, and<br>Enhancement Schedule                        |
|                                               | Appendix B- Draft License Articles for the Turners Falls<br>Project and Northfield Mountain Project |
|                                               |                                                                                                     |
| Section 3.3.1 Geology and Soils               | Appendix A-Geology and Soils-Updated Results                                                        |
|                                               |                                                                                                     |
| Section 3.3.2 Water Resources                 | Appendix A- Water Resources- Duration Curves                                                        |
|                                               | Appendix B- Water Resources- TFI Rating Curves                                                      |
|                                               | Appendix C- Water Resources- Downstream Rating                                                      |
|                                               | Curves                                                                                              |
|                                               | Appendix D- Water Resources- Downstream Hydrographs                                                 |
|                                               | Appendix E- Water Resources- Model Duration Curves                                                  |
|                                               | Appendix F- Water Resources- Downstream Histograms                                                  |
|                                               |                                                                                                     |
| Section 3.3.4 Terrestrial Resources           | Appendix A-Terrestrial-Turners Falls- Invasive Plant                                                |
|                                               | Species Management Plan                                                                             |
|                                               | Appendix-B- Terrestrial- Northfield Invasive Plant                                                  |
|                                               | Species Management Plan                                                                             |