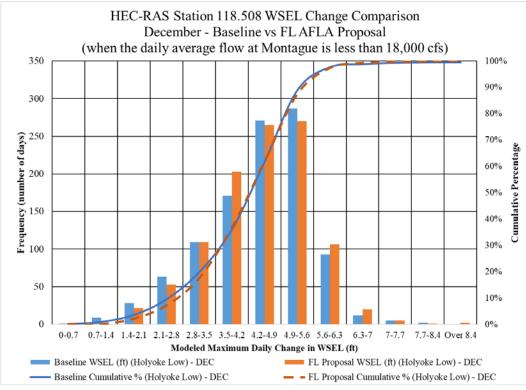

- Annual comparison between Baseline and the FirstLight Proposed action under low and high Holyoke WSEL downstream boundary conditions for annual and monthly

River miles: 115.07, 112.36, 109.52 (Route 116 Bridge), and 94.298 (Rainbow Beach):

- Annual and monthly comparison between Baseline and the FirstLight Proposed action under low Holyoke WSEL downstream boundary conditions for annual and monthly
- Annual and June comparison between Baseline and the FirstLight Proposed action under low and high Holyoke WSEL downstream boundary conditions for annual and monthly

This page is intentionally left blank









## RM 118.508 January Comparison













RM 118.508 May Comparison







RM 118.508 July Comparison



RM 118.508 August Comparison



RM 118.508 September Comparison









RM 118.508 December Comparison





RM 115.07 January Comparison







RM 115.07 March Comparison







RM 115.07 May Comparison







RM 115.07 July Comparison







RM 115.07 September Comparison



RM 115.07 October Comparison



RM 115.07 November Comparison













RM 112.36 Annual Comparison







RM 112.36 February Comparison







RM 112.36 April Comparison







RM 112.36 June Comparison











RM 112.36 September Comparison



RM 112.36 October Comparison



RM 112.36 November Comparison



RM 112.36 December Comparison







RM 112.36 Low vs High Holyoke June Comparison







RM 109.52 January Comparison







RM 109.52 March Comparison







RM 109.52 May Comparison







RM 109.52 July Comparison







RM 109.52 September Comparison







RM 109.52 Nov