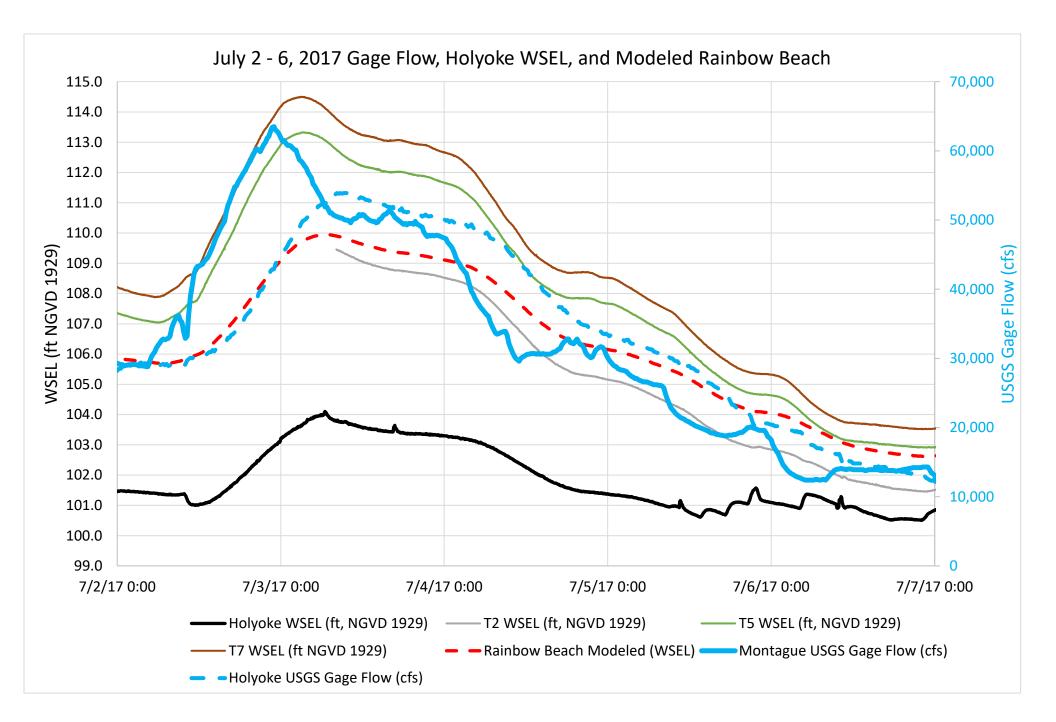

## LIST OF APPENDICES

| Section of Exhibit E                          | Appendix                                                                                            |
|-----------------------------------------------|-----------------------------------------------------------------------------------------------------|
| Section 1.0 Introduction                      | Appendix A- Massachusetts Coastal Zone Management<br>Letter dated June 9, 2015                      |
|                                               |                                                                                                     |
| Section 2.0 Proposed Actions and Alternatives | Appendix A- FirstLight's Protection, Mitigation, and<br>Enhancement Schedule                        |
|                                               | Appendix B- Draft License Articles for the Turners Falls<br>Project and Northfield Mountain Project |
|                                               |                                                                                                     |
| Section 3.3.1 Geology and Soils               | Appendix A-Geology and Soils-Updated Results                                                        |
|                                               |                                                                                                     |
| Section 3.3.2 Water Resources                 | Appendix A- Water Resources- Duration Curves                                                        |
|                                               | Appendix B- Water Resources- TFI Rating Curves                                                      |
|                                               | Appendix C- Water Resources- Downstream Rating                                                      |
|                                               | Curves                                                                                              |
|                                               | Appendix D- Water Resources- Downstream Hydrographs                                                 |
|                                               | Appendix E- Water Resources- Model Duration Curves                                                  |
|                                               | Appendix F- Water Resources- Downstream Histograms                                                  |
|                                               |                                                                                                     |
| Section 3.3.4 Terrestrial Resources           | Appendix A-Terrestrial-Turners Falls- Invasive Plant                                                |
|                                               | Species Management Plan                                                                             |
|                                               | Appendix-B- Terrestrial- Northfield Invasive Plant                                                  |
|                                               | Species Management Plan                                                                             |