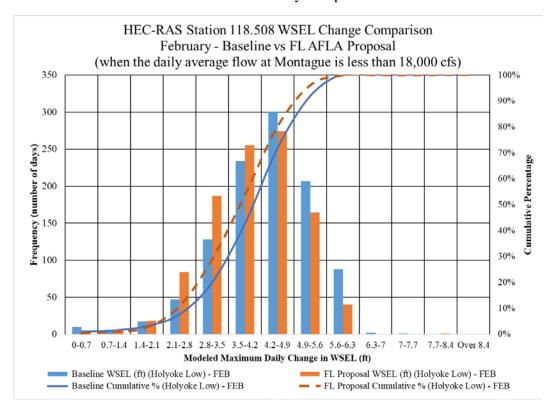

## LIST OF APPENDICES

| Section of Exhibit E                          | Appendix                                                                                            |
|-----------------------------------------------|-----------------------------------------------------------------------------------------------------|
| Section 1.0 Introduction                      | Appendix A- Massachusetts Coastal Zone Management<br>Letter dated June 9, 2015                      |
|                                               |                                                                                                     |
| Section 2.0 Proposed Actions and Alternatives | Appendix A- FirstLight's Protection, Mitigation, and<br>Enhancement Schedule                        |
|                                               | Appendix B- Draft License Articles for the Turners Falls<br>Project and Northfield Mountain Project |
|                                               |                                                                                                     |
| Section 3.3.1 Geology and Soils               | Appendix A-Geology and Soils-Updated Results                                                        |
|                                               |                                                                                                     |
| Section 3.3.2 Water Resources                 | Appendix A- Water Resources- Duration Curves                                                        |
|                                               | Appendix B- Water Resources- TFI Rating Curves                                                      |
|                                               | Appendix C- Water Resources- Downstream Rating                                                      |
|                                               | Curves                                                                                              |
|                                               | Appendix D- Water Resources- Downstream Hydrographs                                                 |
|                                               | Appendix E- Water Resources- Model Duration Curves                                                  |
|                                               | Appendix F- Water Resources- Downstream Histograms                                                  |
|                                               |                                                                                                     |
| Section 3.3.4 Terrestrial Resources           | Appendix A-Terrestrial-Turners Falls- Invasive Plant                                                |
|                                               | Species Management Plan                                                                             |
|                                               | Appendix-B- Terrestrial- Northfield Invasive Plant                                                  |
|                                               | Species Management Plan                                                                             |