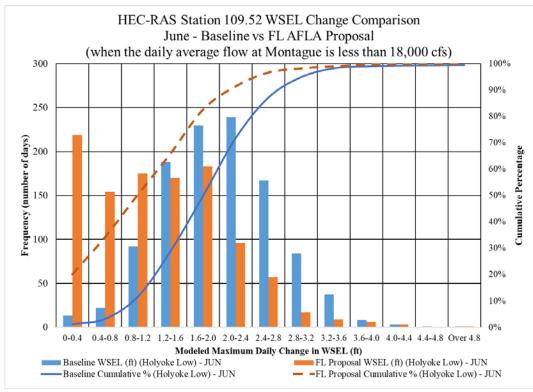

July Comparison



RM 118.508 August Comparison



RM 118.508 September Comparison









RM 118.508 December Comparison





RM 115.07 January Comparison







RM 115.07 March Comparison







RM 115.07 May Comparison







RM 115.07 July Comparison







RM 115.07 September Comparison



RM 115.07 October Comparison



RM 115.07 November Comparison













RM 112.36 Annual Comparison







RM 112.36 February Comparison







RM 112.36 April Comparison







RM 112.36 June Comparison











RM 112.36 September Comparison



RM 112.36 October Comparison



RM 112.36 November Comparison



RM 112.36 December Comparison







RM 112.36 Low vs High Holyoke June Comparison







RM 109.52 January Comparison







RM 109.52 March Comparison







RM 109.52 May Comparison







RM 109.52 July Comparison







RM 109.52 September Comparison







RM 109.52 November Comparison







RM 109.52 Low vs High Holyoke Annual Comparison





RM 94.298 Annual Comparison (Rainbow Beach)







RM 94.298 February Comparison (Rainbow Beach)







RM 94.298 April Comparison (Rainbow Beach)







RM 94.298 June Comparison (Rainbow Beach)







RM 94.298 August Comparison (Rainbow Beach)



RM 94.298 September Comparison (Rainbow Beach)



RM 94.298 October Comparison (Rainbow Beach)



RM 94.298 November Comparison (Rainbow Beach)



RM 94.298 December Comparison (Rainbow Beach)



RM 94.298 Low and High Holyoke Annual Comparison (Rainbow Beach)



# Appendix A- Terrestrial- Turners Falls- Invasive Plant Species Management Plan

# Amended Final Application for New L