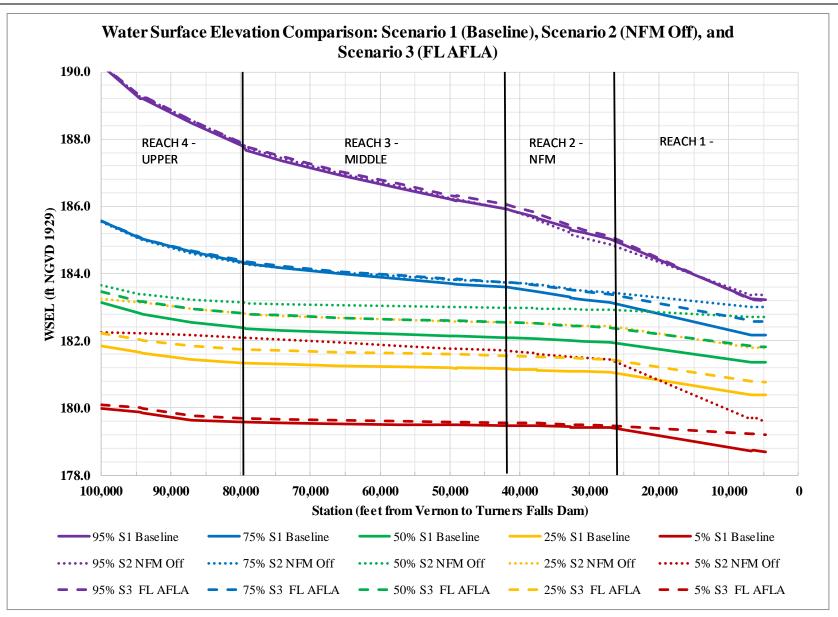

## LIST OF APPENDICES

| Section of Exhibit E                          | Appendix                                                                                            |
|-----------------------------------------------|-----------------------------------------------------------------------------------------------------|
| Section 1.0 Introduction                      | Appendix A- Massachusetts Coastal Zone Management<br>Letter dated June 9, 2015                      |
|                                               |                                                                                                     |
| Section 2.0 Proposed Actions and Alternatives | Appendix A- FirstLight's Protection, Mitigation, and<br>Enhancement Schedule                        |
|                                               | Appendix B- Draft License Articles for the Turners Falls<br>Project and Northfield Mountain Project |
|                                               |                                                                                                     |
| Section 3.3.1 Geology and Soils               | Appendix A-Geology and Soils-Updated Results                                                        |
|                                               |                                                                                                     |
| Section 3.3.2 Water Resources                 | Appendix A- Water Resources- Duration Curves                                                        |
|                                               | Appendix B- Water Resources- TFI Rating Curves                                                      |
|                                               | Appendix C- Water Resources- Downstream Rating                                                      |
|                                               | Curves                                                                                              |
|                                               | Appendix D- Water Resources- Downstream Hydrographs                                                 |
|                                               | Appendix E- Water Resources- Model Duration Curves                                                  |
|                                               | Appendix F- Water Resources- Downstream Histograms                                                  |
|                                               |                                                                                                     |
| Section 3.3.4 Terrestrial Resources           | Appendix A-Terrestrial-Turners Falls- Invasive Plant                                                |
|                                               | Species Management Plan                                                                             |
|                                               | Appendix-B- Terrestrial- Northfield Invasive Plant                                                  |
|                                               | Species Management Plan                                                                             |