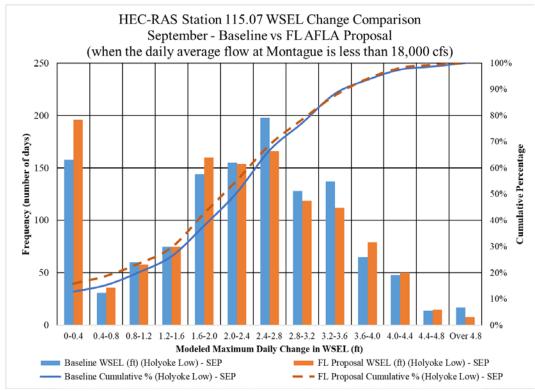

115.07, 112.36, 109.52 (Route 116 Bridge), and 94.298 (Rainbow Beach):

- Annual and monthly comparison between Baseline and the FirstLight Proposed action under low Holyoke WSEL downstream boundary conditions for annual and monthly
- Annual and June comparison between Baseline and the FirstLight Proposed action under low and high Holyoke WSEL downstream boundary conditions for annual and monthly

This page is intentionally left blank









## RM 118.508 January Comparison













RM 118.508 May Comparison







RM 118.508 July Comparison



RM 118.508 August Comparison



RM 118.508 September Comparison









RM 118.508 December Comparison





RM 115.07 January Comparison







RM 115.07 March Comparison







RM 115.07 May Comparison







RM 115.07 July Comparison







RM 115.07 September Comparison



RM 115.07 October Comparison



RM 115.07 November Comparison













RM 112.36 Annual Comparison







RM 112.36 February Comparison







RM 112.36 April Comparison







RM 112.36 June Comparison











RM 112.36 September Comparison



RM 112.36 October Comparison



RM 112.36 November Comparison



RM 112.36 December Comparison







RM 112.36 Low vs High Holyoke June Comparison







RM 109.52 January Comparison







RM 109.52 March Comparison







RM 109.52 May Comparison







RM 109.52 July Comparison







RM 109.52 September Comparison







RM 109.52 November Comparison







RM 109.52 Low vs High Holyoke Annual Comparison





RM 94.298 Annual Comparison (Rainbow Beach)







RM 94.298 February Comparison (Rainbow Beac