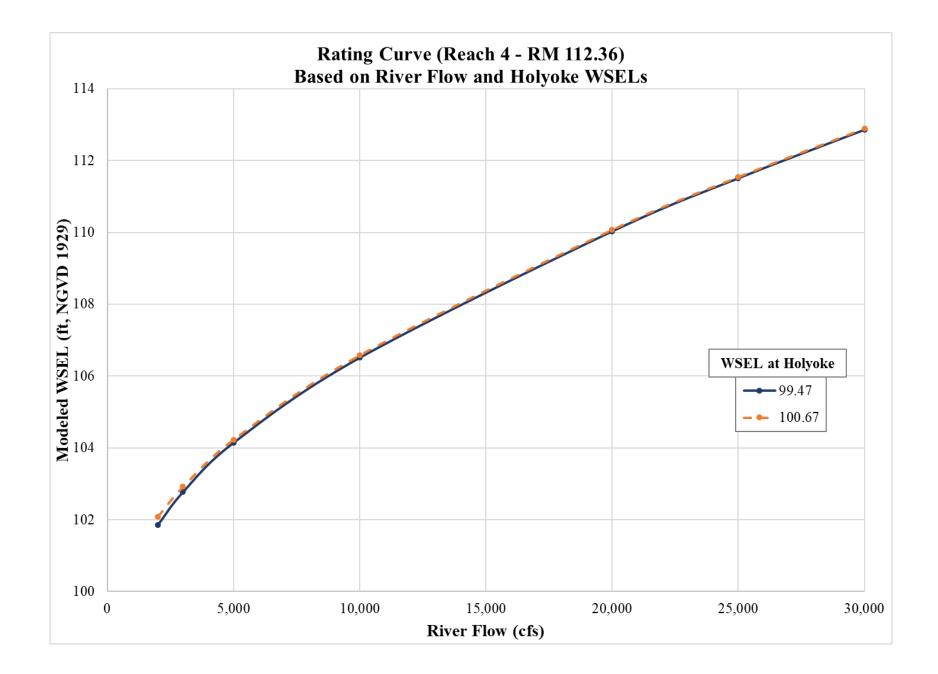

## LIST OF APPENDICES

| Section of Exhibit E                          | Appendix                                                                                            |
|-----------------------------------------------|-----------------------------------------------------------------------------------------------------|
| Section 1.0 Introduction                      | Appendix A- Massachusetts Coastal Zone Management<br>Letter dated June 9, 2015                      |
|                                               |                                                                                                     |
| Section 2.0 Proposed Actions and Alternatives | Appendix A- FirstLight's Protection, Mitigation, and<br>Enhancement Schedule                        |
|                                               | Appendix B- Draft License Articles for the Turners Falls<br>Project and Northfield Mountain Project |
|                                               |                                                                                                     |
| Section 3.3.1 Geology and Soils               | Appendix A-Geology and Soils-Updated Results                                                        |
|                                               |                                                                                                     |
| Section 3.3.2 Water Resources                 | Appendix A- Water Resources- Duration Curves                                                        |
|                                               | Appendix B- Water Resources- TFI Rating Curves                                                      |
|                                               | Appendix C- Water Resources- Downstream Rating                                                      |
|                                               | Curves                                                                                              |
|                                               | Appendix D- Water Resources- Downstream Hydrographs                                                 |
|                                               | Appendix E- Water Resources- Model Duration Curves                                                  |
|                                               | Appendix F- Water Resources- Downstream Histograms                                                  |
|                                               |                                                                                                     |
| Section 3.3.4 Terrestrial Resources           | Appendix A-Terrestrial-Turners Falls- Invasive Plant                                                |
|                                               | Species Management Plan                                                                             |
|                                               | Appendix-B- Terrestrial- Northfield Invasive Plant                                                  |
|                                               | Species Management Plan                                                                             |