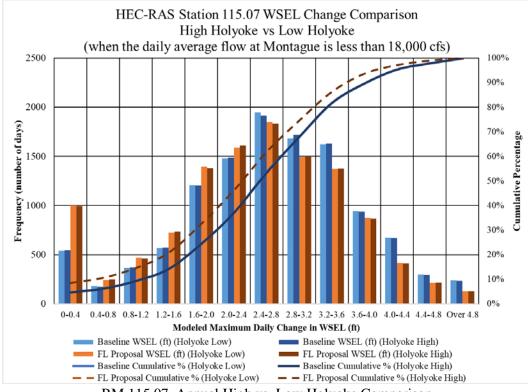

n between Baseline and the FirstLight Proposed action under low Holyoke WSEL downstream boundary conditions for annual and monthly
- Annual and June comparison between Baseline and the FirstLight Proposed action under low and high Holyoke WSEL downstream boundary conditions for annual and monthly

This page is intentionally left blank









## RM 118.508 January Comparison













RM 118.508 May Comparison







RM 118.508 July Comparison



RM 118.508 August Comparison



RM 118.508 September Comparison









RM 118.508 December Comparison





RM 115.07 January Comparison







RM 115.07 March Comparison







RM 115.07 May Comparison







RM 115.07 July Comparison







RM 115.07 September Comparison



RM 115.07 October Comparison



RM 115.07 November Comparison













RM 112.36 Annual Comparison







RM 112.36 February Comparison







RM 112.36 April Comparison







RM 112.36 June Comparison











RM 112.36 September Comparison



RM 112.36 October Comparison



RM 112.36 November Comparison



RM 112.36 December Comparison







RM 112.36 Low vs High Holyoke June Comparison







RM 109.52 January Comparison







RM 109.52 March Comparison







RM 109.52 May Comparison







RM 109.52 July Comparison







RM 109.52 September Comparison







RM 109.52 November Comparison







RM 109.52 Low vs High Holyoke Annual Comparison





RM 94.298 Annual Comparison (Rainbow Beach)







RM 94.298 February Comparison (Rainbow Beach)







RM 94.298 April Comparison (Rainbow Beach)







RM 94.298 June Comparison (Rainbow Beach)