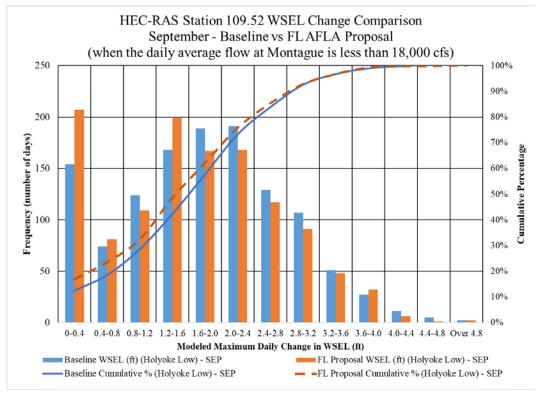

Comparison



RM 118.508 September Comparison









RM 118.508 December Comparison





RM 115.07 January Comparison







RM 115.07 March Comparison







RM 115.07 May Comparison







RM 115.07 July Comparison







RM 115.07 September Comparison



RM 115.07 October Comparison



RM 115.07 November Comparison













RM 112.36 Annual Comparison







RM 112.36 February Comparison







RM 112.36 April Comparison







RM 112.36 June Comparison











RM 112.36 September Comparison



RM 112.36 October Comparison



RM 112.36 November Comparison



RM 112.36 December Comparison







RM 112.36 Low vs High Holyoke June Comparison







RM 109.52 January Comparison







RM 109.52 March Comparison







RM 109.52 May Comparison







RM 109.52 July Comparison







RM 109.52 September Comparison







RM 109.52 November Comparison







RM 109.52 Low vs High Holyoke Annual Comparison





RM 94.298 Annual Comparison (Rainbow Beach)







RM 94.298 February Comparison (Rainbow Beach)







RM 94.298 April Comparison (Rainbow Beach)







RM 94.298 June Comparison (Rainbow Beach)







RM 94.298 August Comparison (Rainbow Beach)



RM 94.298 September Comparison (Rainbow Beach)



RM 94.298 October Comparison (Rainbow Beach)



RM 94.298 November Comparison (Rainbow Beach)



RM 94.298 December Comparison (Rainbow Beach)



RM 94.298 Low and High Holyoke Annual Comparison (Rainbow Beach)



# Appendix A- Terrestrial- Turners Falls- Invasive Plant Species Management Plan

# Amended Final Application for New License for Major Water Power Project