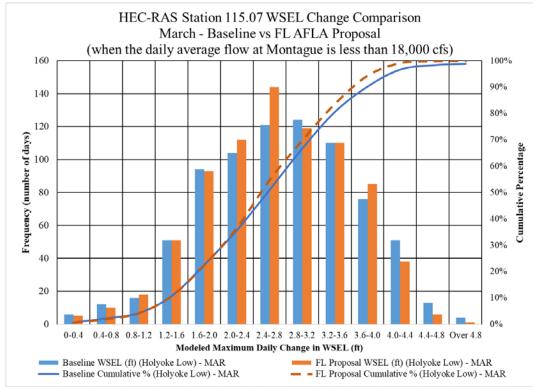

## LIST OF APPENDICES

| Section of Exhibit E                          | Appendix                                                                                            |
|-----------------------------------------------|-----------------------------------------------------------------------------------------------------|
| Section 1.0 Introduction                      | Appendix A- Massachusetts Coastal Zone Management<br>Letter dated June 9, 2015                      |
|                                               |                                                                                                     |
| Section 2.0 Proposed Actions and Alternatives | Appendix A- FirstLight's Protection, Mitigation, and<br>Enhancement Schedule                        |
|                                               | Appendix B- Draft License Articles for the Turners Falls<br>Project and Northfield Mountain Project |
|                                               |                                                                                                     |
| Section 3.3.1 Geology and Soils               | Appendix A-Geology and Soils-Updated Results                                                        |
|                                               |                                                                                                     |
| Section 3.3.2 Water Resources                 | Appendix A- Water Resources- Duration Curves                                                        |
|                                               | Appendix B- Water Resources- TFI Rating Curves                                                      |
|                                               | Appendix C- Water Resources- Downstream Rating                                                      |
|                                               | Curves                                                                                              |
|                                               | Appendix D- Water Resources- Downstream Hydrographs                                                 |
|                                               | Appendix E- Water Resources- Model Duration Curves                                                  |
|                                               | Appendix F- Water Resources- Downstream Histograms                                                  |
|                                               |                                                                                                     |
| Section 3.3.4 Terrestrial Resources           | Appendix A-Terrestrial-Turners Falls- Invasive Plant                                                |
|                                               | Species Management Plan                                                                             |
|                                               | Appendix-B- Terrestrial- Northfield Invasive Plant                                                  |
|                                               | Species Management Plan                                                                             |