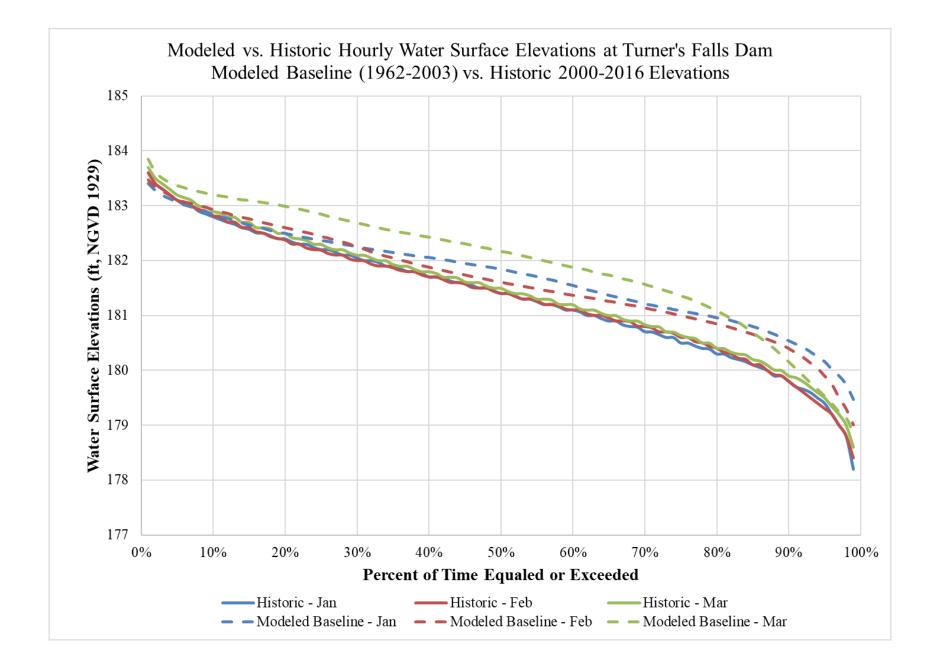

ater Power Project Existing Dam Turners Falls Hydroelectric Project (FERC Project Number 1889) and Northfield Mountain Pumped Storage Project (FERC Project Number 2485) Exhibit E – Environmental Report. Prepared for FirstLight MA Hydro LLC and Northfield Mountain LLC. Northfield, MA: Author.

#### **Appendix A- Water Resources- Duration Curves**

- Monthly and annual duration curves of TFI WSEL at the Turners Falls Dam under Historic (Observed 2000-2016) and Modeled Baseline (1962-2003) Conditions;
- Monthly and annual duration curves of inflow to the TFI under Historic (Observed Calculated 1941-2016) and Modeled Baseline (1962-2003) Conditions; and
- Monthly and annual duration curves of flow at the Montague USGS Gage under Historic (Observed 1941-2016) and Modeled Baseline (1962-2003).































#### **Appendix B- Water Resources- TFI Rating Curves**

Rating Curves at the following transects in the Turners Falls Impoundment

- Near Vernon Dam about 19.9 miles above Turners Falls Dam (above French King Gorge)
- Upstream of Stebbins Island about 19.1 miles above Turners Falls Dam (above French King Gorge)
- Pauchaug Boat Launch about 13.4 miles above Turners Falls Dam (above French King Gorge)
- Munn's Ferry about 8.4 miles above Turners Falls Dam (above French King Gorge)
- Northfield Mountain Tailrace about 5.1 miles above Turners Falls Dam (above French King Gorge)
- Cabot Camp about 3.7 miles above Turners Falls Dam (below French King Gorge)













### **Appendix C- Water Resources- Downstream Rating Curves**

Rating Curves at the following tr