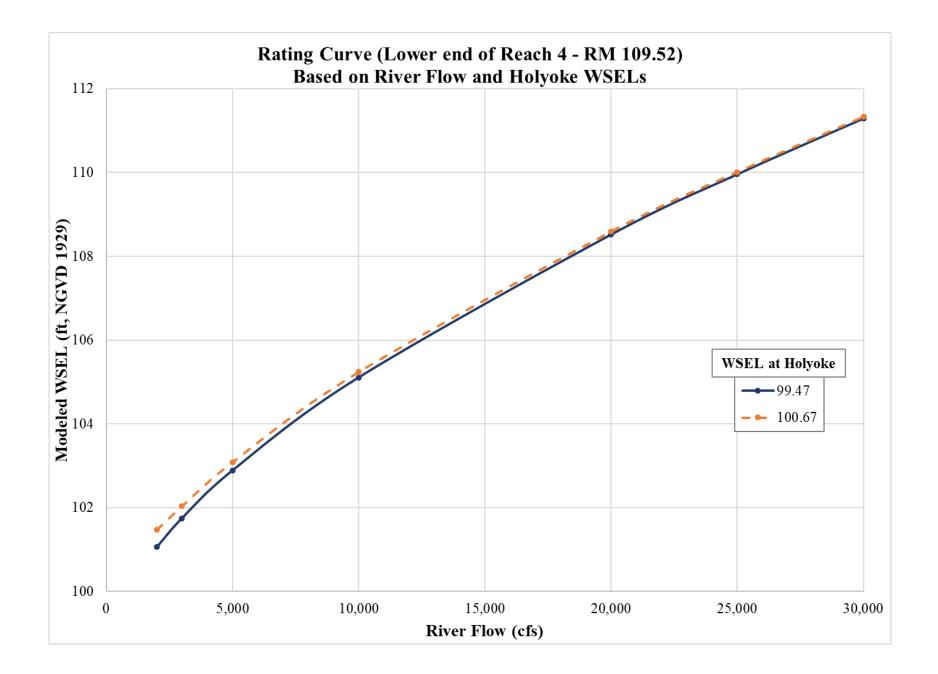

## LIST OF APPENDICES

| Section of Exhibit E                          | Appendix                                                                                            |
|-----------------------------------------------|-----------------------------------------------------------------------------------------------------|
| Section 1.0 Introduction                      | Appendix A- Massachusetts Coastal Zone Management<br>Letter dated June 9, 2015                      |
|                                               |                                                                                                     |
| Section 2.0 Proposed Actions and Alternatives | Appendix A- FirstLight's Protection, Mitigation, and<br>Enhancement Schedule                        |
|                                               | Appendix B- Draft License Articles for the Turners Falls<br>Project and Northfield Mountain Project |
|                                               |                                                                                                     |
| Section 3.3.1 Geology and Soils               | Appendix A-Geology and Soils-Updated Results                                                        |
|                                               |                                                                                                     |
| Section 3.3.2 Water Resources                 | Appendix A- Water Resources- Duration Curves                                                        |
|                                               | Appendix B- Water Resources- TFI Rating Curves                                                      |
|                                               | Appendix C- Water Resources- Downstream Rating                                                      |
|                                               | Curves                                                                                              |
|                                               | Appendix D- Water Resources- Downstream Hydrographs                                                 |
|                                               | Appendix E- Water Resources- Model Duration Curves                                                  |
|                                               | Appendix F- Water Resources- Downstream Histograms                                                  |
|                                               |                                                                                                     |
| Section 3.3.4 Terrestrial Resources           | Appendix A-Terrestrial-Turners Falls- Invasive Plant                                                |
|                                               | Species Management Plan                                                                             |
|                                               | Appendix-B- Terrestrial- Northfield Invasive Plant                                                  |
|                                               | Species Management Plan                                                                             |