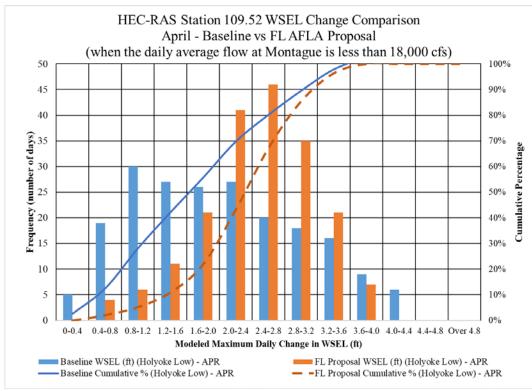

ay Comparison







RM 118.508 July Comparison



RM 118.508 August Comparison



RM 118.508 September Comparison









RM 118.508 December Comparison





RM 115.07 January Comparison







RM 115.07 March Comparison







RM 115.07 May Comparison







RM 115.07 July Comparison







RM 115.07 September Comparison



RM 115.07 October Comparison



RM 115.07 November Comparison













RM 112.36 Annual Comparison







RM 112.36 February Comparison







RM 112.36 April Comparison







RM 112.36 June Comparison











RM 112.36 September Comparison



RM 112.36 October Comparison



RM 112.36 November Comparison



RM 112.36 December Comparison







RM 112.36 Low vs High Holyoke June Comparison







RM 109.52 January Comparison







RM 109.52 March Comparison







RM 109.52 May Comparison







RM 109.52 July Comparison







RM 109.52 September Comparison







RM 109.52 November Comparison







RM 109.52 Low vs High Holyoke Annual Comparison





RM 94.298 Annual Comparison (Rainbow Beach)







RM 94.298 February Comparison (Rainbow Beach)







RM 94.298 April Comparison (Rainbow Beach)







RM 94.298 June Comparison (Rainbow Beach)







RM 94.298 August Comparison (Rainbow Beach)



RM 94.298 September Comparison (Rainbow Beach)



RM 94.298 October Comparison (Rainbow Beach)



RM 94.298 November Comparison (Rainbow Beach)



RM 94.298 December Comparison (Rainbow Beach)



RM 94.298 Low and High Holyoke Annual Comparison (Rainbow Beach)



# Appendix A- Terrestrial- Turners Falls- Invasive Plant Species Management Plan

# Ame