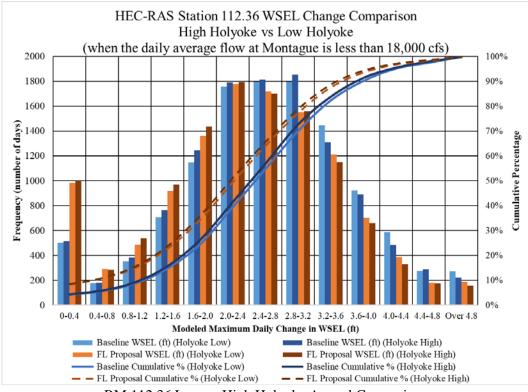

nual and monthly

This page is intentionally left blank









## RM 118.508 January Comparison













RM 118.508 May Comparison







RM 118.508 July Comparison



RM 118.508 August Comparison



RM 118.508 September Comparison









RM 118.508 December Comparison





RM 115.07 January Comparison







RM 115.07 March Comparison







RM 115.07 May Comparison







RM 115.07 July Comparison







RM 115.07 September Comparison



RM 115.07 October Comparison



RM 115.07 November Comparison













RM 112.36 Annual Comparison







RM 112.36 February Comparison







RM 112.36 April Comparison







RM 112.36 June Comparison











RM 112.36 September Comparison



RM 112.36 October Comparison



RM 112.36 November Comparison



RM 112.36 December Comparison







RM 112.36 Low vs High Holyoke June Comparison







RM 109.52 January Comparison







RM 109.52 March Comparison







RM 109.52 May Comparison







RM 109.52 July Comparison







RM 109.52 September Comparison







RM 109.52 November Comparison







RM 109.52 Low vs High Holyoke Annual Comparison





RM 94.298 Annual Comparison (Rainbow Beach)







RM 94.298 February Comparison (Rainbow Beach)







RM 94.298 April Comparison (Rainbow Beach)







RM 94.298 June Comparison (Rainbow Beach)







RM 94.298 August Comparison (Rainbow Beach)



RM 94.298 September Comparison (Rainbow Beach)



RM 94.298 October Comparison (Rainbow Beach)



RM 94.298 November Comparison (Rainbow Beach)



RM 94.298 December Comparison (Rainbow Beach)



RM 94.298 Low and High Holyoke A