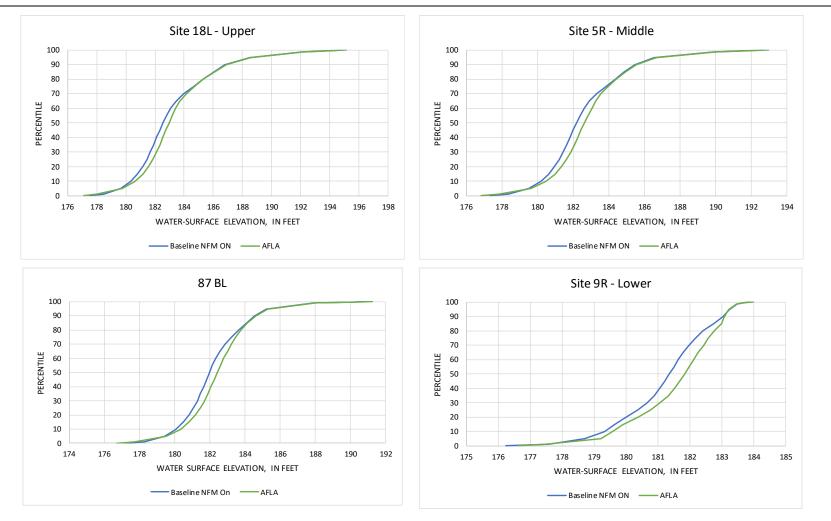

| 0.66                   | 0.81             |
| 87BL  | 3.58                  | 3.66                   | 3.75                   | 3.64             |
| 75BL  | 3.42                  | 3.45                   | 3.62                   | 3.68             |
| 9R    | 0.07                  | 0.00                   | 0.07                   | 0.07             |
| 12BL  | 3.14                  | 0.16                   | 8.16                   | 7.36             |
| BC-1R | 0.03                  | 0.00                   | 0.08                   | 0.02             |



Figure 3.1-1: Comparison of Baseline NFM ON and NFM OFF scenarios at Site 12BL

#### Northfield Mountain Pumped Storage Project (No. 2485) and Turners Falls Hydroelectric Project (No. 1889) AFLA SUPPLEMENTAL BSTEM MODELING



Figure 3.1-2: Comparison of the distribution of water-surface elevation under Baseline conditions and the AFLA Scenario for a representative site in each of the four reaches of the TFI



Figure 3.1-3: Average, annual bank-erosion rates per unit length (one foot) of channel length under Baseline conditions and the AFLA Scenario.

Top plot has a reduced y-axis scale to show greater detail. The effect of AFLA operations is the difference between the height of the green and dark blue bars



Figure 3.1-4: Comparison of Baseline NFM ON, NFM OFF, and AFLA scenarios at Site 12BL

### 3.2 Dominant and Contributing Causes of Bank Erosion Under AFLA Conditions

To determine the impact of the AFLA on TFI bank erosion, the difference in bank-erosion rates between the Baseline and AFLA scenarios wit