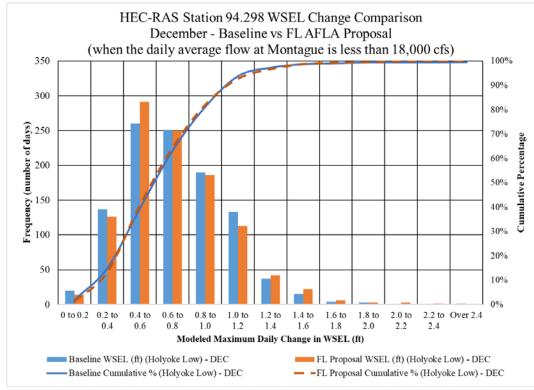

ober Comparison



RM 112.36 November Comparison



RM 112.36 December Comparison







RM 112.36 Low vs High Holyoke June Comparison







RM 109.52 January Comparison







RM 109.52 March Comparison







RM 109.52 May Comparison







RM 109.52 July Comparison







RM 109.52 September Comparison







RM 109.52 November Comparison







RM 109.52 Low vs High Holyoke Annual Comparison





RM 94.298 Annual Comparison (Rainbow Beach)







RM 94.298 February Comparison (Rainbow Beach)







RM 94.298 April Comparison (Rainbow Beach)







RM 94.298 June Comparison (Rainbow Beach)







RM 94.298 August Comparison (Rainbow Beach)



RM 94.298 September Comparison (Rainbow Beach)



RM 94.298 October Comparison (Rainbow Beach)



RM 94.298 November Comparison (Rainbow Beach)



RM 94.298 December Comparison (Rainbow Beach)



RM 94.298 Low and High Holyoke Annual Comparison (Rainbow Beach)



# Appendix A- Terrestrial- Turners Falls- Invasive Plant Species Management Plan

# Amended Final Application for New License for Major Water Power Project – Existing Dam

Turners Falls Hydroelectric Project (FERC Project Number 1889)

# **Invasive Plant Species Management Plan**



**DECEMBER 2020** 

# **TABLE OF CONTENTS**

| 1 | PUR  | POSE                                                                | . 1 |
|---|------|---------------------------------------------------------------------|-----|
| 2 | EXIS | SITING INFORMATION                                                  | . 2 |
|   | 2.1  | Aquatic Plant Species                                               | .