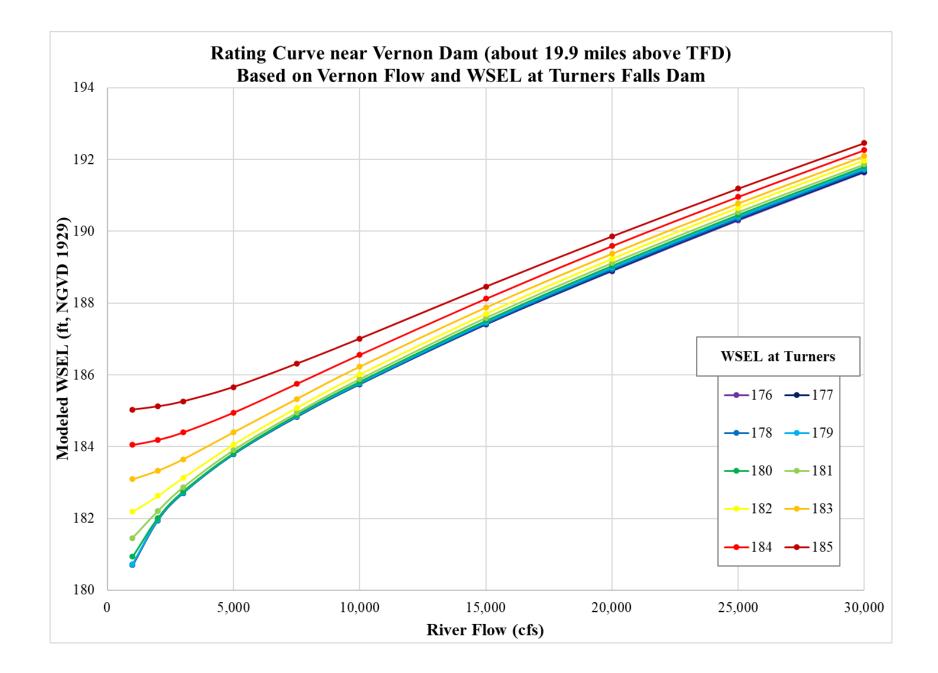

## LIST OF APPENDICES

| Section of Exhibit E                          | Appendix                                                                                            |
|-----------------------------------------------|-----------------------------------------------------------------------------------------------------|
| Section 1.0 Introduction                      | Appendix A- Massachusetts Coastal Zone Management<br>Letter dated June 9, 2015                      |
|                                               |                                                                                                     |
| Section 2.0 Proposed Actions and Alternatives | Appendix A- FirstLight's Protection, Mitigation, and<br>Enhancement Schedule                        |
|                                               | Appendix B- Draft License Articles for the Turners Falls<br>Project and Northfield Mountain Project |
|                                               |                                                                                                     |
| Section 3.3.1 Geology and Soils               | Appendix A-Geology and Soils-Updated Results                                                        |
|                                               |                                                                                                     |
| Section 3.3.2 Water Resources                 | Appendix A- Water Resources- Duration Curves                                                        |
|                                               | Appendix B- Water Resources- TFI Rating Curves                                                      |
|                                               | Appendix C- Water Resources- Downstream Rating                                                      |
|                                               | Curves                                                                                              |
|                                               | Appendix D- Water Resources- Downstream Hydrographs                                                 |
|                                               | Appendix E- Water Resources- Model Duration Curves                                                  |
|                                               | Appendix F- Water Resources- Downstream Histograms                                                  |
|                                               |                                                                                                     |
| Section 3.3.4 Terrestrial Resources           | Appendix A-Terrestrial-Turners Falls- Invasive Plant                                                |
|                                               | Species Management Plan                                                                             |
|                                               | Appendix-B- Terrestrial- Northfield Invasive Plant                                                  |
|                                               | Species Management Plan                                                                             |