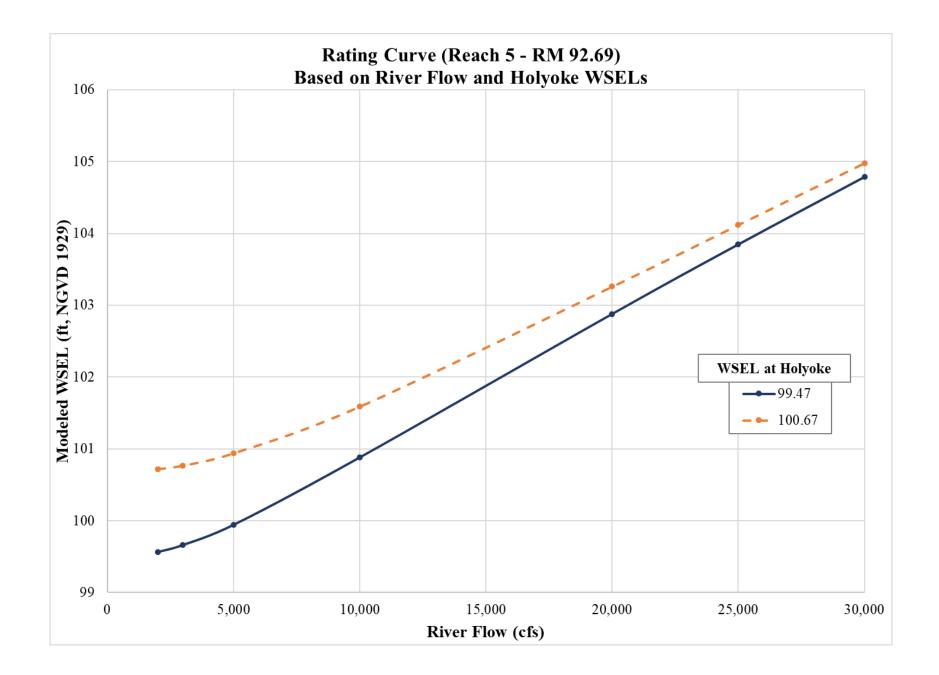

## LIST OF APPENDICES

| Section of Exhibit E                          | Appendix                                                                                            |
|-----------------------------------------------|-----------------------------------------------------------------------------------------------------|
| Section 1.0 Introduction                      | Appendix A- Massachusetts Coastal Zone Management<br>Letter dated June 9, 2015                      |
|                                               |                                                                                                     |
| Section 2.0 Proposed Actions and Alternatives | Appendix A- FirstLight's Protection, Mitigation, and<br>Enhancement Schedule                        |
|                                               | Appendix B- Draft License Articles for the Turners Falls<br>Project and Northfield Mountain Project |
|                                               |                                                                                                     |
| Section 3.3.1 Geology and Soils               | Appendix A-Geology and Soils-Updated Results                                                        |
|                                               |                                                                                                     |
| Section 3.3.2 Water Resources                 | Appendix A- Water Resources- Duration Curves                                                        |
|                                               | Appendix B- Water Resources- TFI Rating Curves                                                      |
|                                               | Appendix C- Water Resources- Downstream Rating                                                      |
|                                               | Curves                                                                                              |
|                                               | Appendix D- Water Resources- Downstream Hydrographs                                                 |
|                                               | Appendix E- Water Resources- Model Duration Curves                                                  |
|                                               | Appendix F- Water Resources- Downstream Histograms                                                  |
|                                               |                                                                                                     |
| Section 3.3.4 Terrestrial Resources           | Appendix A-Terrestrial-Turners Falls- Invasive Plant                                                |
|                                               | Species Management Plan                                                                             |
|                                               | Appendix-B- Terrestrial- Northfield Invasive Plant                                                  |
|                                               | Species Management Plan                                                                             |