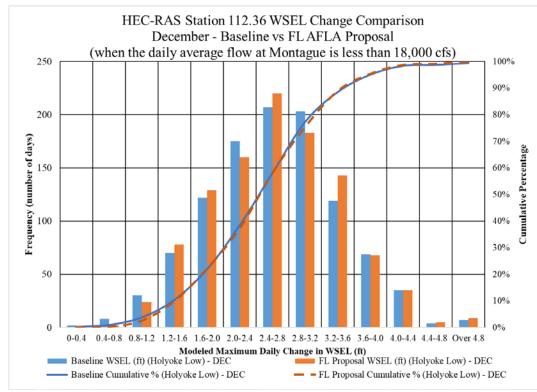

stream boundary conditions for annual and monthly

This page is intentionally left blank









## RM 118.508 January Comparison













RM 118.508 May Comparison







RM 118.508 July Comparison



RM 118.508 August Comparison



RM 118.508 September Comparison









RM 118.508 December Comparison





RM 115.07 January Comparison







RM 115.07 March Comparison







RM 115.07 May Comparison







RM 115.07 July Comparison







RM 115.07 September Comparison



RM 115.07 October Comparison



RM 115.07 November Comparison













RM 112.36 Annual Comparison







RM 112.36 February Comparison







RM 112.36 April Comparison







RM 112.36 June Comparison











RM 112.36 September Comparison



RM 112.36 October Comparison



RM 112.36 November Comparison



RM 112.36 December Comparison







RM 112.36 Low vs High Holyoke June Comparison







RM 109.52 January Comparison







RM 109.52 March Comparison







RM 109.52 May Comparison







RM 109.52 July Comparison







RM 109.52 September Comparison







RM 109.52 November Comparison







RM 109.52 Low vs High Holyoke Annual Comparison





RM 94.298 Annual Comparison (Rainbow Beach)







RM 94.298 February Comparison (Rainbow Beach)







RM 94.298 April Comparison (Rainbow Beach)







RM 94.298 June Comparison (Rainbow Beach)







RM 94.298 August Comparison (Rainbow Beach)



RM 94.298 September Comparison (Rainbow Beach)



RM 94.298 October Comparison (Rainbow Beach)



RM 94.298 November Comparison (Rainbow Beach)



RM 94.298 December Comparison (Rainbow Beach)