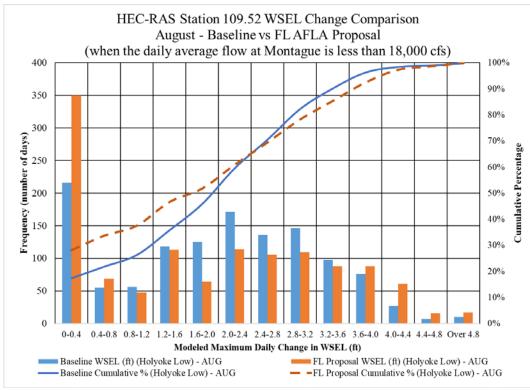

ust Comparison



RM 118.508 September Comparison









RM 118.508 December Comparison





RM 115.07 January Comparison







RM 115.07 March Comparison







RM 115.07 May Comparison







RM 115.07 July Comparison







RM 115.07 September Comparison



RM 115.07 October Comparison



RM 115.07 November Comparison













RM 112.36 Annual Comparison







RM 112.36 February Comparison







RM 112.36 April Comparison







RM 112.36 June Comparison











RM 112.36 September Comparison



RM 112.36 October Comparison



RM 112.36 November Comparison



RM 112.36 December Comparison







RM 112.36 Low vs High Holyoke June Comparison







RM 109.52 January Comparison







RM 109.52 March Comparison







RM 109.52 May Comparison







RM 109.52 July Comparison







RM 109.52 September Comparison







RM 109.52 November Comparison







RM 109.52 Low vs High Holyoke Annual Comparison





RM 94.298 Annual Comparison (Rainbow Beach)







RM 94.298 February Comparison (Rainbow Beach)







RM 94.298 April Comparison (Rainbow Beach)







RM 94.298 June Comparison (Rainbow Beach)







RM 94.298 August Comparison (Rainbow Beach)



RM 94.298 September Comparison (Rainbow Beach)



RM 94.298 October Comparison (Rainbow Beach)



RM 94.298 November Comparison (Rainbow Beach)



RM 94.298 December Comparison (Rainbow Beach)



RM 94.298 Low and High Holyoke Annual Comparison (Rainbow Beach)



# Appendix A- Terrestrial- Turners Falls- Invasive Plant Species Management Plan

# Amended Final Application for New License for Major Water Power Proj