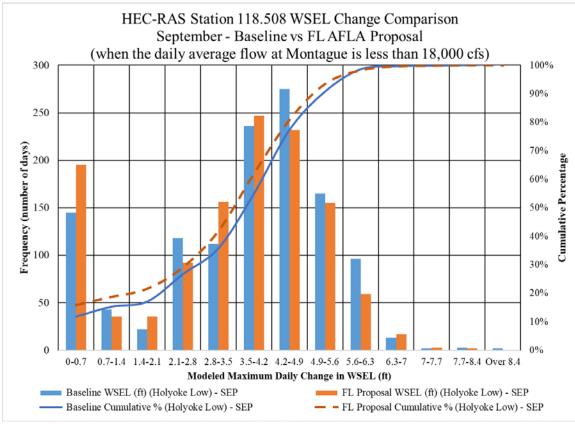

undary conditions for annual and monthly
- Annual comparison between Baseline and the FirstLight Proposed action under low and high Holyoke WSEL downstream boundary conditions for annual and monthly

River miles: 115.07, 112.36, 109.52 (Route 116 Bridge), and 94.298 (Rainbow Beach):

- Annual and monthly comparison between Baseline and the FirstLight Proposed action under low Holyoke WSEL downstream boundary conditions for annual and monthly
- Annual and June comparison between Baseline and the FirstLight Proposed action under low and high Holyoke WSEL downstream boundary conditions for annual and monthly

This page is intentionally left blank









## RM 118.508 January Comparison













RM 118.508 May Comparison







RM 118.508 July Comparison



RM 118.508 August Comparison



RM 118.508 September Comparison









RM 118.508 December Comparison





RM 115.07 January Comparison







RM 115.07 March Comparison







RM 115.07 May Comparison







RM 115.07 July Comparison







RM 115.07 September Comparison



RM 115.07 October Comparison



RM 115.07 November Comparison













RM 112.36 Annual Comparison







RM 112.36 February Comparison







RM 112.36 April Comparison







RM 112.36 June Comparison











RM 112.36 September Comparison



RM 112.36 October Comparison



RM 112.36 November Comparison



RM 112.36 December Comparison







RM 112.36 Low vs High Holyoke June Comparison







RM 109.52 January Comparison







RM 109.52 March Comparison







RM 109.52 May Comparison







RM 109.52 July Comparison







RM 109.52