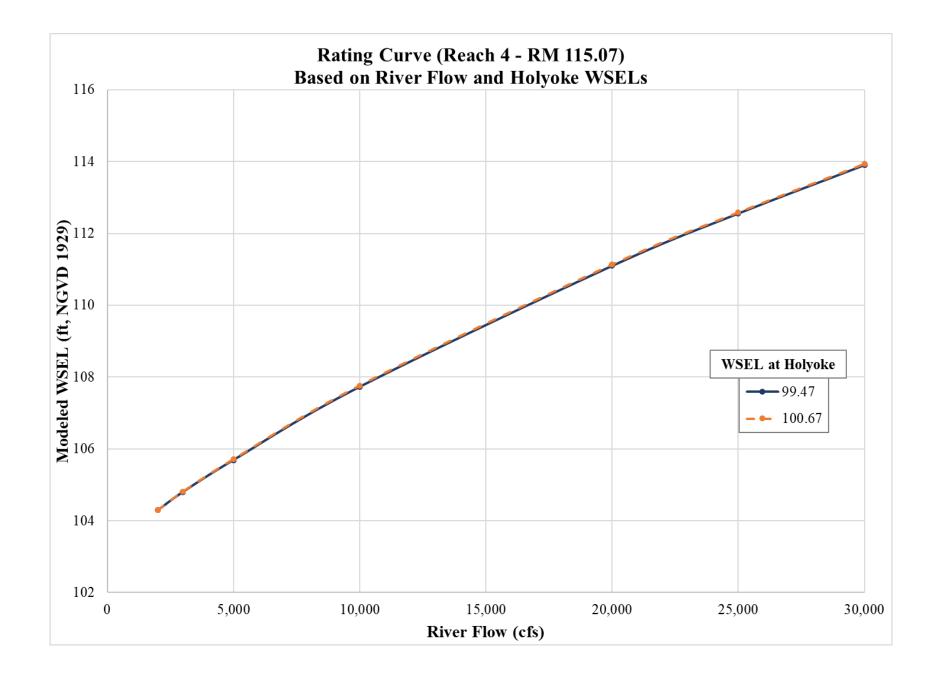

## LIST OF APPENDICES

| Section of Exhibit E                          | Appendix                                                                                            |
|-----------------------------------------------|-----------------------------------------------------------------------------------------------------|
| Section 1.0 Introduction                      | Appendix A- Massachusetts Coastal Zone Management<br>Letter dated June 9, 2015                      |
|                                               |                                                                                                     |
| Section 2.0 Proposed Actions and Alternatives | Appendix A- FirstLight's Protection, Mitigation, and<br>Enhancement Schedule                        |
|                                               | Appendix B- Draft License Articles for the Turners Falls<br>Project and Northfield Mountain Project |
|                                               |                                                                                                     |
| Section 3.3.1 Geology and Soils               | Appendix A-Geology and Soils-Updated Results                                                        |
|                                               |                                                                                                     |
| Section 3.3.2 Water Resources                 | Appendix A- Water Resources- Duration Curves                                                        |
|                                               | Appendix B- Water Resources- TFI Rating Curves                                                      |
|                                               | Appendix C- Water Resources- Downstream Rating                                                      |
|                                               | Curves                                                                                              |
|                                               | Appendix D- Water Resources- Downstream Hydrographs                                                 |
|                                               | Appendix E- Water Resources- Model Duration Curves                                                  |
|                                               | Appendix F- Water Resources- Downstream Histograms                                                  |
|                                               |                                                                                                     |
| Section 3.3.4 Terrestrial Resources           | Appendix A-Terrestrial-Turners Falls- Invasive Plant                                                |
|                                               | Species Management Plan                                                                             |
|                                               | Appendix-B- Terrestrial- Northfield Invasive Plant                                                  |
|                                               | Species Management Plan                                                                             |