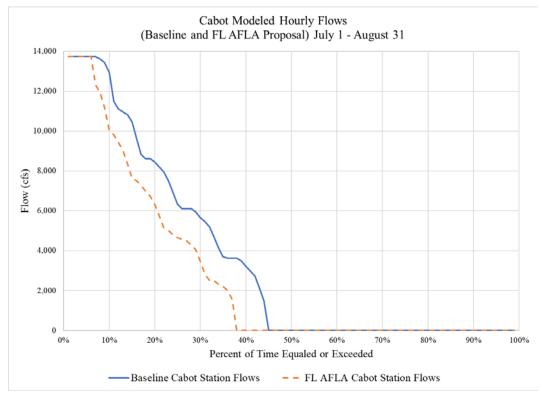

1 August 31,
- September 1 November 30, and
- December 1 March 31.

This page is intentionally left blank







June 1 – 15 Duration Curves for Reach 1







July 1 – August 31 Duration Curves for Reach 1



September 1 – November 30 Duration Curves for Reach 1



December 1 - March 31 Duration Curves for Reach 1







June 1 – 15 Duration Curves for Station No. 1







July 1 – August 31 Duration Curves for Station No. 1







December 1 – March 31 Duration Curves for Station No. 1







June 1 – 15 Duration Curves for Total Bypass Flow







July 1 - August 31 Duration Curves for Total Bypass Flow



September 1 – November 30 Duration Curves for Total Bypass Flow



December 1 - March 31 Duration Curves for Total Bypass Flow







June 1 - 15 Duration Curves for Cabot Flows







July 1 – August 31 Duration Curves for Cabot Flows







December 1 – March 31 Duration Curves for Cabot Flows







June 1 - 15 Duration Curves for Montague Flows







July 1 - August 31 Duration Curves for Montague Flows







December 1 – March 31 Duration Curves for Montague Flows

This page is intentionally left blank

## **Appendix F- Water Resources- Downstream Histograms**

Reach 4 and 5 Histograms of the modeled maximum daily change in water levels in Baseline and FirstLight Proposed Action conditions when the daily average flow at the Montague USGS gage is less than 18,000 cfs.

River mile: 118.508 (near the Montague USGS gage):

- Annual and monthly comparison between Baseline and the FirstLight Proposed action under low Holyoke WSEL downstream boundary conditions for ann