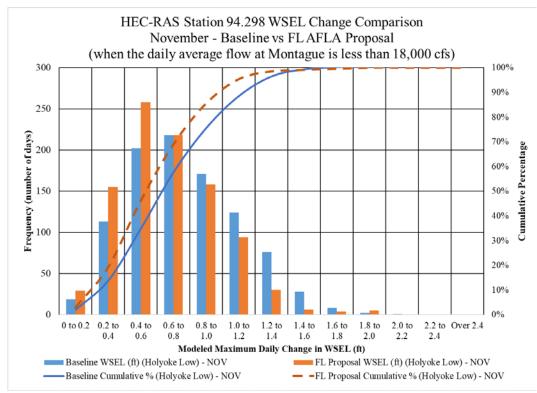

RM 112.36 September Comparison



RM 112.36 October Comparison



RM 112.36 November Comparison



RM 112.36 December Comparison







RM 112.36 Low vs High Holyoke June Comparison







RM 109.52 January Comparison







RM 109.52 March Comparison







RM 109.52 May Comparison







RM 109.52 July Comparison







RM 109.52 September Comparison







RM 109.52 November Comparison







RM 109.52 Low vs High Holyoke Annual Comparison





RM 94.298 Annual Comparison (Rainbow Beach)







RM 94.298 February Comparison (Rainbow Beach)







RM 94.298 April Comparison (Rainbow Beach)







RM 94.298 June Comparison (Rainbow Beach)







RM 94.298 August Comparison (Rainbow Beach)



RM 94.298 September Comparison (Rainbow Beach)



RM 94.298 October Comparison (Rainbow Beach)



RM 94.298 November Comparison (Rainbow Beach)



RM 94.298 December Comparison (Rainbow Beach)



RM 94.298 Low and High Holyoke Annual Comparison (Rainbow Beach)



# Appendix A- Terrestrial- Turners Falls- Invasive Plant Species Management Plan

# Amended Final Application for New License for Major Water Power Project – Existing Dam

Turners Falls Hydroelectric Project (FERC Project Number 1889)

# **Invasive Plant Species Management Plan**



**DECEMBER 2020** 

# **TABLE OF CONTENTS**

| 1 | PUR  | POSE                                                                | . 1 |
|---|------|---------------------------------------------------------------------|-----|
| 2 | EXIS | SITING INFORMATION                                                  | . 2 |
|   | 2.1  | Aquatic Plant Species