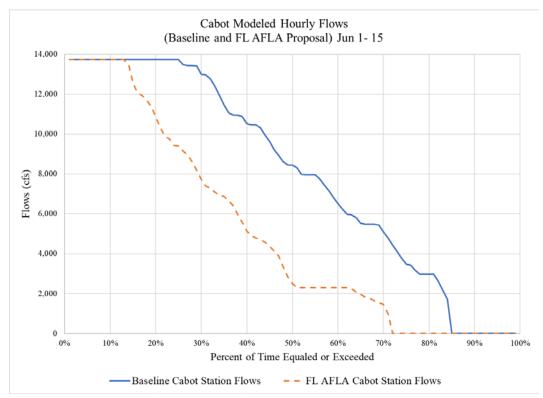

ay 31,
- June 1 June 15,
- June 16 June 30,
- July 1 August 31,
- September 1 November 30, and
- December 1 March 31.

This page is intentionally left blank







June 1 – 15 Duration Curves for Reach 1







July 1 – August 31 Duration Curves for Reach 1



September 1 – November 30 Duration Curves for Reach 1



December 1 - March 31 Duration Curves for Reach 1







June 1 – 15 Duration Curves for Station No. 1







July 1 – August 31 Duration Curves for Station No. 1







December 1 – March 31 Duration Curves for Station No. 1







June 1 – 15 Duration Curves for Total Bypass Flow







July 1 - August 31 Duration Curves for Total Bypass Flow



September 1 – November 30 Duration Curves for Total Bypass Flow



December 1 - March 31 Duration Curves for Total Bypass Flow







June 1 - 15 Duration Curves for Cabot Flows







July 1 – August 31 Duration Curves for Cabot Flows







December 1 – March 31 Duration Curves for Cabot Flows







June 1 - 15 Duration Curves for Montague Flows







July 1 - August 31 Duration Curves for Montague Flows







December 1 – March 31 Duration Curves for Montague Flows

This page is intentionally left blank

## **Appendix F- Water Resources- Downstream Histograms**

Reach 4 and 5 Histograms of the modeled maximum daily change in water levels in Baseline and FirstLight Proposed Action conditions when the daily average flow at the Montague USGS gage is less than 18,000 cfs.

River mile: 118.508 (near the Montague USGS gage):

- Annual and monthly comparison between Baseline and the FirstLight Proposed action under low