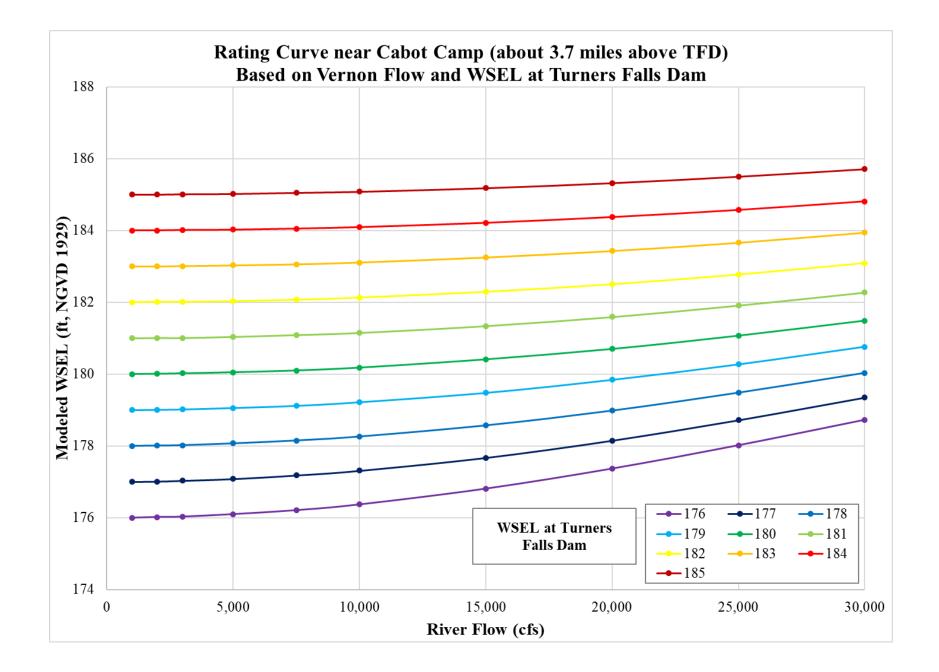

## LIST OF APPENDICES

| Section of Exhibit E                          | Appendix                                                                                            |
|-----------------------------------------------|-----------------------------------------------------------------------------------------------------|
| Section 1.0 Introduction                      | Appendix A- Massachusetts Coastal Zone Management<br>Letter dated June 9, 2015                      |
|                                               |                                                                                                     |
| Section 2.0 Proposed Actions and Alternatives | Appendix A- FirstLight's Protection, Mitigation, and<br>Enhancement Schedule                        |
|                                               | Appendix B- Draft License Articles for the Turners Falls<br>Project and Northfield Mountain Project |
|                                               |                                                                                                     |
| Section 3.3.1 Geology and Soils               | Appendix A-Geology and Soils-Updated Results                                                        |
|                                               |                                                                                                     |
| Section 3.3.2 Water Resources                 | Appendix A- Water Resources- Duration Curves                                                        |
|                                               | Appendix B- Water Resources- TFI Rating Curves                                                      |
|                                               | Appendix C- Water Resources- Downstream Rating                                                      |
|                                               | Curves                                                                                              |
|                                               | Appendix D- Water Resources- Downstream Hydrographs                                                 |
|                                               | Appendix E- Water Resources- Model Duration Curves                                                  |
|                                               | Appendix F- Water Resources- Downstream Histograms                                                  |
|                                               |                                                                                                     |
| Section 3.3.4 Terrestrial Resources           | Appendix A-Terrestrial-Turners Falls- Invasive Plant                                                |
|                                               | Species Management Plan                                                                             |
|                                               | Appendix-B- Terrestrial- Northfield Invasive Plant                                                  |
|                                               | Species Management Plan                                                                             |