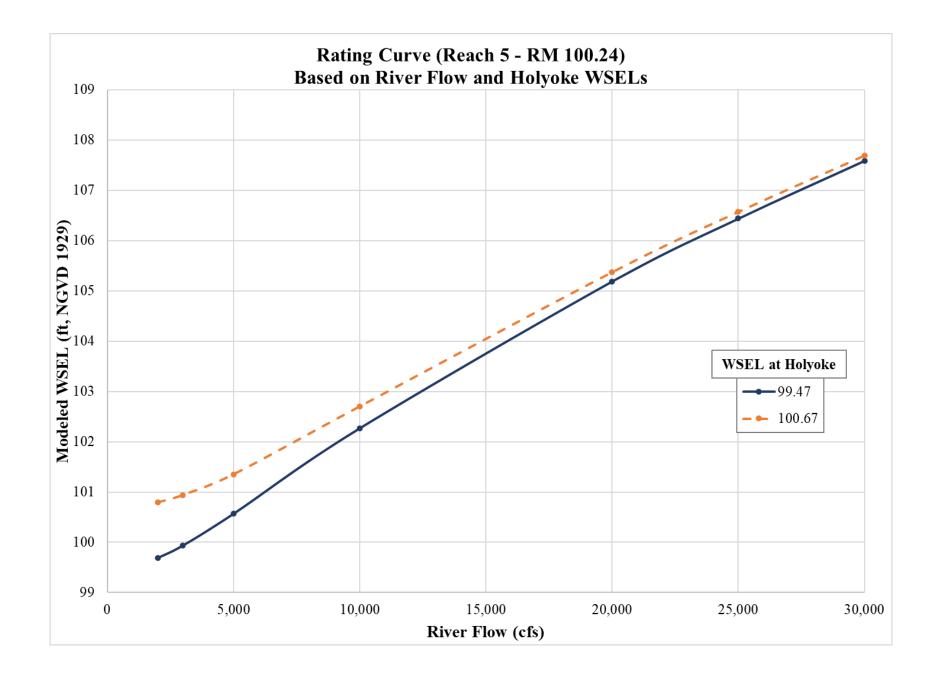

## LIST OF APPENDICES

| Section of Exhibit E                          | Appendix                                                                                            |
|-----------------------------------------------|-----------------------------------------------------------------------------------------------------|
| Section 1.0 Introduction                      | Appendix A- Massachusetts Coastal Zone Management<br>Letter dated June 9, 2015                      |
|                                               |                                                                                                     |
| Section 2.0 Proposed Actions and Alternatives | Appendix A- FirstLight's Protection, Mitigation, and<br>Enhancement Schedule                        |
|                                               | Appendix B- Draft License Articles for the Turners Falls<br>Project and Northfield Mountain Project |
|                                               |                                                                                                     |
| Section 3.3.1 Geology and Soils               | Appendix A-Geology and Soils-Updated Results                                                        |
|                                               |                                                                                                     |
| Section 3.3.2 Water Resources                 | Appendix A- Water Resources- Duration Curves                                                        |
|                                               | Appendix B- Water Resources- TFI Rating Curves                                                      |
|                                               | Appendix C- Water Resources- Downstream Rating                                                      |
|                                               | Curves                                                                                              |
|                                               | Appendix D- Water Resources- Downstream Hydrographs                                                 |
|                                               | Appendix E- Water Resources- Model Duration Curves                                                  |
|                                               | Appendix F- Water Resources- Downstream Histograms                                                  |
|                                               |                                                                                                     |
| Section 3.3.4 Terrestrial Resources           | Appendix A-Terrestrial-Turners Falls- Invasive Plant                                                |
|                                               | Species Management Plan                                                                             |
|                                               | Appendix-B- Terrestrial- Northfield Invasive Plant                                                  |
|                                               | Species Management Plan                                                                             |