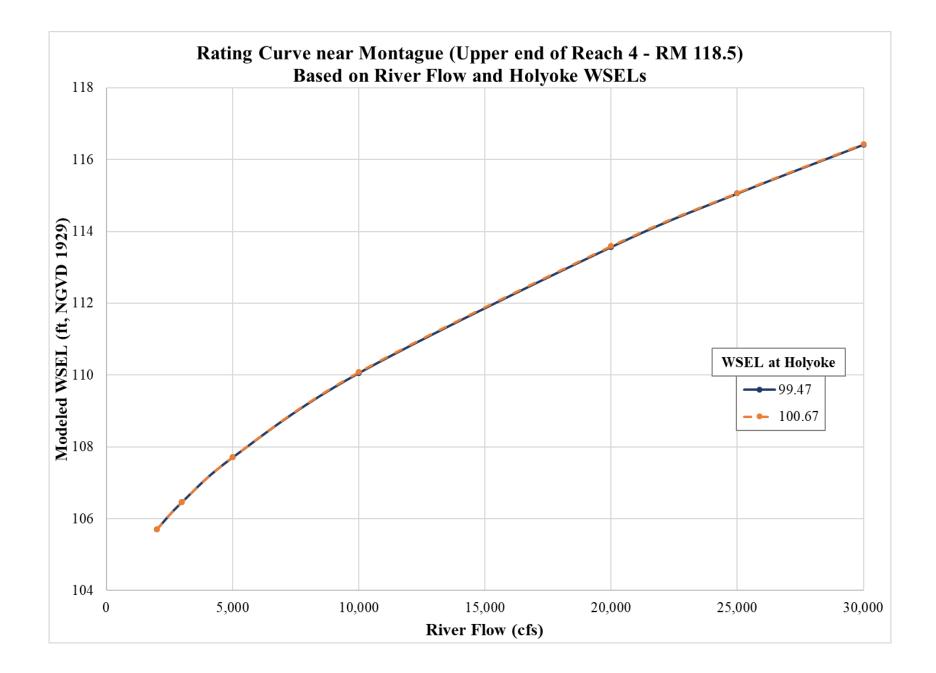

## LIST OF APPENDICES

| Section of Exhibit E                          | Appendix                                                                                            |
|-----------------------------------------------|-----------------------------------------------------------------------------------------------------|
| Section 1.0 Introduction                      | Appendix A- Massachusetts Coastal Zone Management<br>Letter dated June 9, 2015                      |
|                                               |                                                                                                     |
| Section 2.0 Proposed Actions and Alternatives | Appendix A- FirstLight's Protection, Mitigation, and<br>Enhancement Schedule                        |
|                                               | Appendix B- Draft License Articles for the Turners Falls<br>Project and Northfield Mountain Project |
|                                               |                                                                                                     |
| Section 3.3.1 Geology and Soils               | Appendix A-Geology and Soils-Updated Results                                                        |
|                                               |                                                                                                     |
| Section 3.3.2 Water Resources                 | Appendix A- Water Resources- Duration Curves                                                        |
|                                               | Appendix B- Water Resources- TFI Rating Curves                                                      |
|                                               | Appendix C- Water Resources- Downstream Rating                                                      |
|                                               | Curves                                                                                              |
|                                               | Appendix D- Water Resources- Downstream Hydrographs                                                 |
|                                               | Appendix E- Water Resources- Model Duration Curves                                                  |
|                                               | Appendix F- Water Resources- Downstream Histograms                                                  |
|                                               |                                                                                                     |
| Section 3.3.4 Terrestrial Resources           | Appendix A-Terrestrial-Turners Falls- Invasive Plant                                                |
|                                               | Species Management Plan                                                                             |
|                                               | Appendix-B- Terrestrial- Northfield Invasive Plant                                                  |
|                                               | Species Management Plan                                                                             |