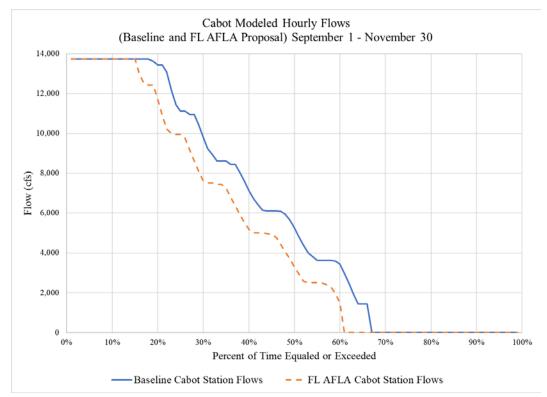

1 March 31.

This page is intentionally left blank







June 1 – 15 Duration Curves for Reach 1







July 1 – August 31 Duration Curves for Reach 1



September 1 – November 30 Duration Curves for Reach 1



December 1 - March 31 Duration Curves for Reach 1







June 1 – 15 Duration Curves for Station No. 1







July 1 – August 31 Duration Curves for Station No. 1







December 1 – March 31 Duration Curves for Station No. 1







June 1 – 15 Duration Curves for Total Bypass Flow







July 1 - August 31 Duration Curves for Total Bypass Flow



September 1 – November 30 Duration Curves for Total Bypass Flow



December 1 - March 31 Duration Curves for Total Bypass Flow







June 1 - 15 Duration Curves for Cabot Flows







July 1 – August 31 Duration Curves for Cabot Flows







December 1 – March 31 Duration Curves for Cabot Flows







June 1 - 15 Duration Curves for Montague Flows







July 1 - August 31 Duration Curves for Montague Flows







December 1 – March 31 Duration Curves for Montague Flows

This page is intentionally left blank

## **Appendix F- Water Resources- Downstream Histograms**

Reach 4 and 5 Histograms of the modeled maximum daily change in water levels in Baseline and FirstLight Proposed Action conditions when the daily average flow at the Montague USGS gage is less than 18,000 cfs.

River mile: 118.508 (near the Montague USGS gage):

- Annual and monthly comparison between Baseline and the FirstLight Proposed action under low Holyoke WSEL downstream boundary conditions for annual and monthly
- Annual comparison between Baseline a