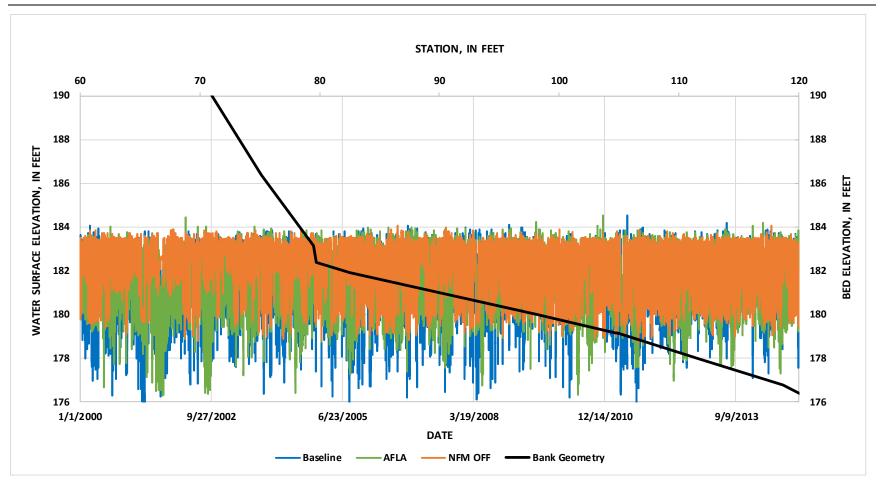

| 0.00                   | 0.08                   | 0.02             |



Figure 3.1-1: Comparison of Baseline NFM ON and NFM OFF scenarios at Site 12BL

#### Northfield Mountain Pumped Storage Project (No. 2485) and Turners Falls Hydroelectric Project (No. 1889) AFLA SUPPLEMENTAL BSTEM MODELING



Figure 3.1-2: Comparison of the distribution of water-surface elevation under Baseline conditions and the AFLA Scenario for a representative site in each of the four reaches of the TFI



Figure 3.1-3: Average, annual bank-erosion rates per unit length (one foot) of channel length under Baseline conditions and the AFLA Scenario.

Top plot has a reduced y-axis scale to show greater detail. The effect of AFLA operations is the difference between the height of the green and dark blue bars



Figure 3.1-4: Comparison of Baseline NFM ON, NFM OFF, and AFLA scenarios at Site 12BL

### 3.2 Dominant and Contributing Causes of Bank Erosion Under AFLA Conditions

To determine the impact of the AFLA on TFI bank erosion, the difference in bank-erosion rates between the Baseline and AFLA scenarios with waves on were calculated. As shown in <u>Table 3.2-1</u>, the AFLA scenario had no measurable increase on bank-erosion rates in the upper and middle impoundment. There is some impact in the Northfield Mountain reach, with an increase in erosion rate at sites 7L, 7R, 8 BL, 8BR, 87 BL, and 75 BL. While most of the sites in the NFM reach show an increase in erosion rate under AFLA, only the increase in erosion rates at sites 8 BR and 75 BL were large enough to be classified as a contributin