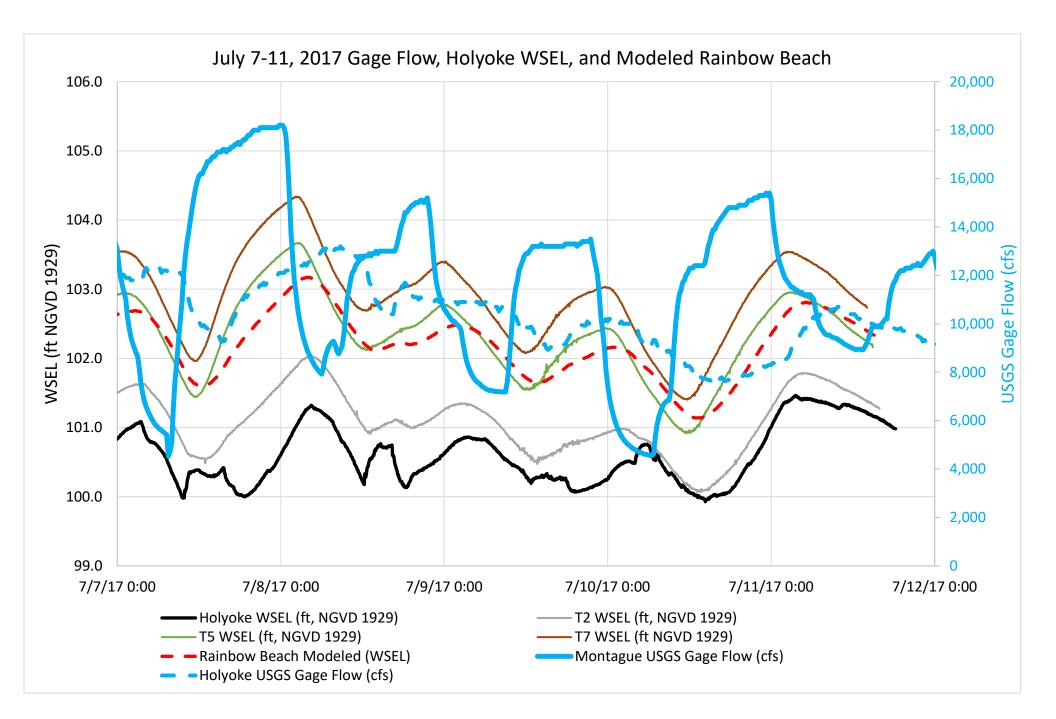

## LIST OF APPENDICES

| Section of Exhibit E                          | Appendix                                                                                            |
|-----------------------------------------------|-----------------------------------------------------------------------------------------------------|
| Section 1.0 Introduction                      | Appendix A- Massachusetts Coastal Zone Management<br>Letter dated June 9, 2015                      |
|                                               |                                                                                                     |
| Section 2.0 Proposed Actions and Alternatives | Appendix A- FirstLight's Protection, Mitigation, and<br>Enhancement Schedule                        |
|                                               | Appendix B- Draft License Articles for the Turners Falls<br>Project and Northfield Mountain Project |
|                                               |                                                                                                     |
| Section 3.3.1 Geology and Soils               | Appendix A-Geology and Soils-Updated Results                                                        |
|                                               |                                                                                                     |
| Section 3.3.2 Water Resources                 | Appendix A- Water Resources- Duration Curves                                                        |
|                                               | Appendix B- Water Resources- TFI Rating Curves                                                      |
|                                               | Appendix C- Water Resources- Downstream Rating                                                      |
|                                               | Curves                                                                                              |
|                                               | Appendix D- Water Resources- Downstream Hydrographs                                                 |
|                                               | Appendix E- Water Resources- Model Duration Curves                                                  |
|                                               | Appendix F- Water Resources- Downstream Histograms                                                  |
|                                               |                                                                                                     |
| Section 3.3.4 Terrestrial Resources           | Appendix A-Terrestrial-Turners Falls- Invasive Plant                                                |
|                                               | Species Management Plan                                                                             |
|                                               | Appendix-B- Terrestrial- Northfield Invasive Plant                                                  |
|                                               | Species Management Plan                                                                             |