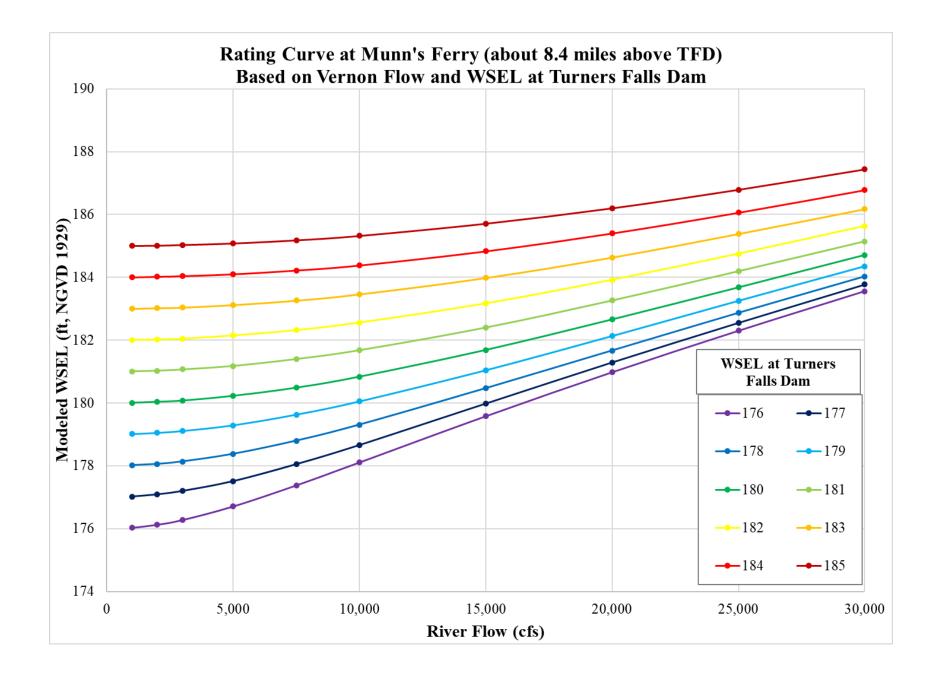

## LIST OF APPENDICES

| Section of Exhibit E                          | Appendix                                                                                            |
|-----------------------------------------------|-----------------------------------------------------------------------------------------------------|
| Section 1.0 Introduction                      | Appendix A- Massachusetts Coastal Zone Management<br>Letter dated June 9, 2015                      |
|                                               |                                                                                                     |
| Section 2.0 Proposed Actions and Alternatives | Appendix A- FirstLight's Protection, Mitigation, and<br>Enhancement Schedule                        |
|                                               | Appendix B- Draft License Articles for the Turners Falls<br>Project and Northfield Mountain Project |
|                                               |                                                                                                     |
| Section 3.3.1 Geology and Soils               | Appendix A-Geology and Soils-Updated Results                                                        |
|                                               |                                                                                                     |
| Section 3.3.2 Water Resources                 | Appendix A- Water Resources- Duration Curves                                                        |
|                                               | Appendix B- Water Resources- TFI Rating Curves                                                      |
|                                               | Appendix C- Water Resources- Downstream Rating                                                      |
|                                               | Curves                                                                                              |
|                                               | Appendix D- Water Resources- Downstream Hydrographs                                                 |
|                                               | Appendix E- Water Resources- Model Duration Curves                                                  |
|                                               | Appendix F- Water Resources- Downstream Histograms                                                  |
|                                               |                                                                                                     |
| Section 3.3.4 Terrestrial Resources           | Appendix A-Terrestrial-Turners Falls- Invasive Plant                                                |
|                                               | Species Management Plan                                                                             |
|                                               | Appendix-B- Terrestrial- Northfield Invasive Plant                                                  |
|                                               | Species Management Plan                                                                             |