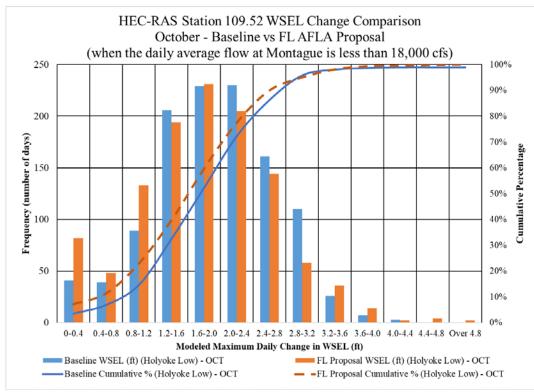

Comparison









RM 118.508 December Comparison





RM 115.07 January Comparison







RM 115.07 March Comparison







RM 115.07 May Comparison







RM 115.07 July Comparison







RM 115.07 September Comparison



RM 115.07 October Comparison



RM 115.07 November Comparison













RM 112.36 Annual Comparison







RM 112.36 February Comparison







RM 112.36 April Comparison







RM 112.36 June Comparison











RM 112.36 September Comparison



RM 112.36 October Comparison



RM 112.36 November Comparison



RM 112.36 December Comparison







RM 112.36 Low vs High Holyoke June Comparison







RM 109.52 January Comparison







RM 109.52 March Comparison







RM 109.52 May Comparison







RM 109.52 July Comparison







RM 109.52 September Comparison







RM 109.52 November Comparison







RM 109.52 Low vs High Holyoke Annual Comparison





RM 94.298 Annual Comparison (Rainbow Beach)







RM 94.298 February Comparison (Rainbow Beach)







RM 94.298 April Comparison (Rainbow Beach)







RM 94.298 June Comparison (Rainbow Beach)







RM 94.298 August Comparison (Rainbow Beach)



RM 94.298 September Comparison (Rainbow Beach)



RM 94.298 October Comparison (Rainbow Beach)



RM 94.298 November Comparison (Rainbow Beach)



RM 94.298 December Comparison (Rainbow Beach)



RM 94.298 Low and High Holyoke Annual Comparison (Rainbow Beach)



# Appendix A- Terrestrial- Turners Falls- Invasive Plant Species Management Plan

# Amended Final Application for New License for Major Water Power Project – Existing Dam

Turners Falls Hydr