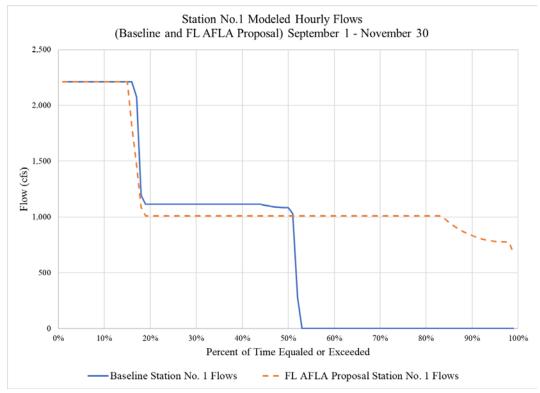

tionally left blank

## Appendix E- Water Resources- Model Duration Curves

Flow duration Curves comparing Baseline and Proposed Actions flows at the following locations:

- Downstream of Turners Falls Dam,
- Station No. 1,
- Total bypass,
- Cabot Station, and
- Montague.

For the following time periods:

- April 1 May 31,
- June 1 June 15,
- June 16 June 30,
- July 1 August 31,
- September 1 November 30, and
- December 1 March 31.

This page is intentionally left blank







June 1 – 15 Duration Curves for Reach 1







July 1 – August 31 Duration Curves for Reach 1



September 1 – November 30 Duration Curves for Reach 1



December 1 - March 31 Duration Curves for Reach 1







June 1 – 15 Duration Curves for Station No. 1







July 1 – August 31 Duration Curves for Station No. 1







December 1 – March 31 Duration Curves for Station No. 1







June 1 – 15 Duration Curves for Total Bypass Flow







July 1 - August 31 Duration Curves for Total Bypass Flow



September 1 – November 30 Duration Curves for Total Bypass Flow



December 1 - March 31 Duration Curves for Total Bypass Flow







June 1 - 15 Duration Curves for Cabot Flows







July 1 – August 31 Duration Curves for Cabot Flows







December 1 – March 31 Duration Curves for Cabot Flows







June 1 - 15 Duration Curves for Montague Flows







July 1 - August 31 Duration Curves for Montague Flows







December 1 – March 31 Duration Curves for Montague Flows

This page is intentionally left blank

## **Appendix F- Water Resources- Downstream Histograms**

Reach 4 and 5 Histograms of the modeled