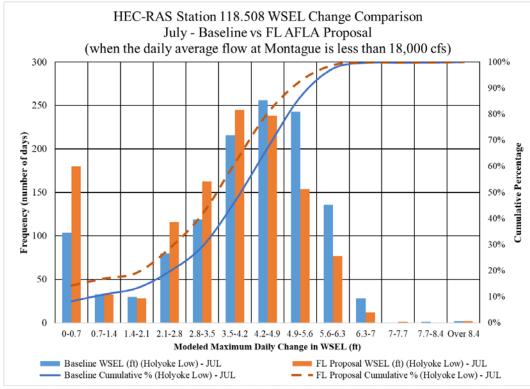

irstLight Proposed action under low Holyoke WSEL downstream boundary conditions for annual and monthly
- Annual comparison between Baseline and the FirstLight Proposed action under low and high Holyoke WSEL downstream boundary conditions for annual and monthly

River miles: 115.07, 112.36, 109.52 (Route 116 Bridge), and 94.298 (Rainbow Beach):

- Annual and monthly comparison between Baseline and the FirstLight Proposed action under low Holyoke WSEL downstream boundary conditions for annual and monthly
- Annual and June comparison between Baseline and the FirstLight Proposed action under low and high Holyoke WSEL downstream boundary conditions for annual and monthly

This page is intentionally left blank









## RM 118.508 January Comparison













RM 118.508 May Comparison







RM 118.508 July Comparison



RM 118.508 August Comparison



RM 118.508 September Comparison









RM 118.508 December Comparison





RM 115.07 January Comparison







RM 115.07 March Comparison







RM 115.07 May Comparison







RM 115.07 July Comparison







RM 115.07 September Comparison



RM 115.07 October Comparison



RM 115.07 November Comparison













RM 112.36 Annual Comparison







RM 112.36 February Comparison







RM 112.36 April Comparison







RM 112.36 June Comparison











RM 112.36 September Comparison



RM 112.36 October Comparison



RM 112.36 November Comparison



RM 112.36 December Comparison







RM 112.36 Low vs High Holyoke June Comparison







RM 109.52 January Comparison







RM 109.52 March Comparison







RM 109.52 May