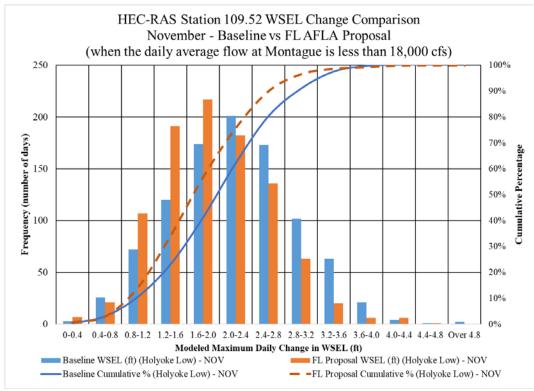

parison









RM 118.508 December Comparison





RM 115.07 January Comparison







RM 115.07 March Comparison







RM 115.07 May Comparison







RM 115.07 July Comparison







RM 115.07 September Comparison



RM 115.07 October Comparison



RM 115.07 November Comparison













RM 112.36 Annual Comparison







RM 112.36 February Comparison







RM 112.36 April Comparison







RM 112.36 June Comparison











RM 112.36 September Comparison



RM 112.36 October Comparison



RM 112.36 November Comparison



RM 112.36 December Comparison







RM 112.36 Low vs High Holyoke June Comparison







RM 109.52 January Comparison







RM 109.52 March Comparison







RM 109.52 May Comparison







RM 109.52 July Comparison







RM 109.52 September Comparison







RM 109.52 November Comparison







RM 109.52 Low vs High Holyoke Annual Comparison





RM 94.298 Annual Comparison (Rainbow Beach)







RM 94.298 February Comparison (Rainbow Beach)







RM 94.298 April Comparison (Rainbow Beach)







RM 94.298 June Comparison (Rainbow Beach)







RM 94.298 August Comparison (Rainbow Beach)



RM 94.298 September Comparison (Rainbow Beach)



RM 94.298 October Comparison (Rainbow Beach)



RM 94.298 November Comparison (Rainbow Beach)



RM 94.298 December Comparison (Rainbow Beach)



RM 94.298 Low and High Holyoke Annual Comparison (Rainbow Beach)



# Appendix A- Terrestrial- Turners Falls- Invasive Plant Species Management Plan

# Amended Final Application for New License for Major Water Power Project – Existing Dam

Turners Falls Hydroele