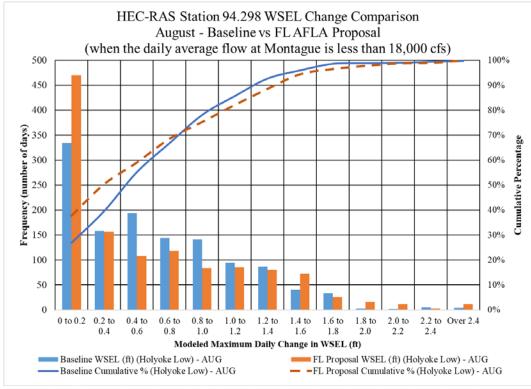

RM 112.36 Annual Comparison







RM 112.36 February Comparison







RM 112.36 April Comparison







RM 112.36 June Comparison











RM 112.36 September Comparison



RM 112.36 October Comparison



RM 112.36 November Comparison



RM 112.36 December Comparison







RM 112.36 Low vs High Holyoke June Comparison







RM 109.52 January Comparison







RM 109.52 March Comparison







RM 109.52 May Comparison







RM 109.52 July Comparison







RM 109.52 September Comparison







RM 109.52 November Comparison







RM 109.52 Low vs High Holyoke Annual Comparison





RM 94.298 Annual Comparison (Rainbow Beach)







RM 94.298 February Comparison (Rainbow Beach)







RM 94.298 April Comparison (Rainbow Beach)







RM 94.298 June Comparison (Rainbow Beach)







RM 94.298 August Comparison (Rainbow Beach)



RM 94.298 September Comparison (Rainbow Beach)



RM 94.298 October Comparison (Rainbow Beach)



RM 94.298 November Comparison (Rainbow Beach)



RM 94.298 December Comparison (Rainbow Beach)



RM 94.298 Low and High Holyoke Annual Comparison (Rainbow Beach)



# Appendix A- Terrestrial- Turners Falls- Invasive Plant Species Management Plan

# Amended Final Application for New License for Major Water Power Project – Existing Dam

Turners Falls Hydroelectric Project (FERC Project Number 1889)

# **Invasive Plant Species Management Plan**



**DECEMBER 2020** 

# **TABLE OF CONTENTS**

| 1 | PUR  | POSE                                                                | . 1 |
|---|------|---------------------------------------------------------