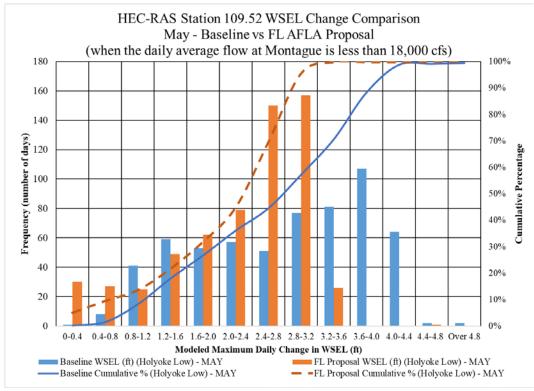

omparison







RM 118.508 July Comparison



RM 118.508 August Comparison



RM 118.508 September Comparison









RM 118.508 December Comparison





RM 115.07 January Comparison







RM 115.07 March Comparison







RM 115.07 May Comparison







RM 115.07 July Comparison







RM 115.07 September Comparison



RM 115.07 October Comparison



RM 115.07 November Comparison













RM 112.36 Annual Comparison







RM 112.36 February Comparison







RM 112.36 April Comparison







RM 112.36 June Comparison











RM 112.36 September Comparison



RM 112.36 October Comparison



RM 112.36 November Comparison



RM 112.36 December Comparison







RM 112.36 Low vs High Holyoke June Comparison







RM 109.52 January Comparison







RM 109.52 March Comparison







RM 109.52 May Comparison







RM 109.52 July Comparison







RM 109.52 September Comparison







RM 109.52 November Comparison







RM 109.52 Low vs High Holyoke Annual Comparison





RM 94.298 Annual Comparison (Rainbow Beach)







RM 94.298 February Comparison (Rainbow Beach)







RM 94.298 April Comparison (Rainbow Beach)







RM 94.298 June Comparison (Rainbow Beach)







RM 94.298 August Comparison (Rainbow Beach)



RM 94.298 September Comparison (Rainbow Beach)



RM 94.298 October Comparison (Rainbow Beach)



RM 94.298 November Comparison (Rainbow Beach)



RM 94.298 December Comparison (Rainbow Beach)



RM 94.298 Low and High Holyoke Annual Comparison (Rainbow Beach)



# Appendix A- Terrestrial- Turners Falls- Invasive Plant Species Management Plan

# Amended