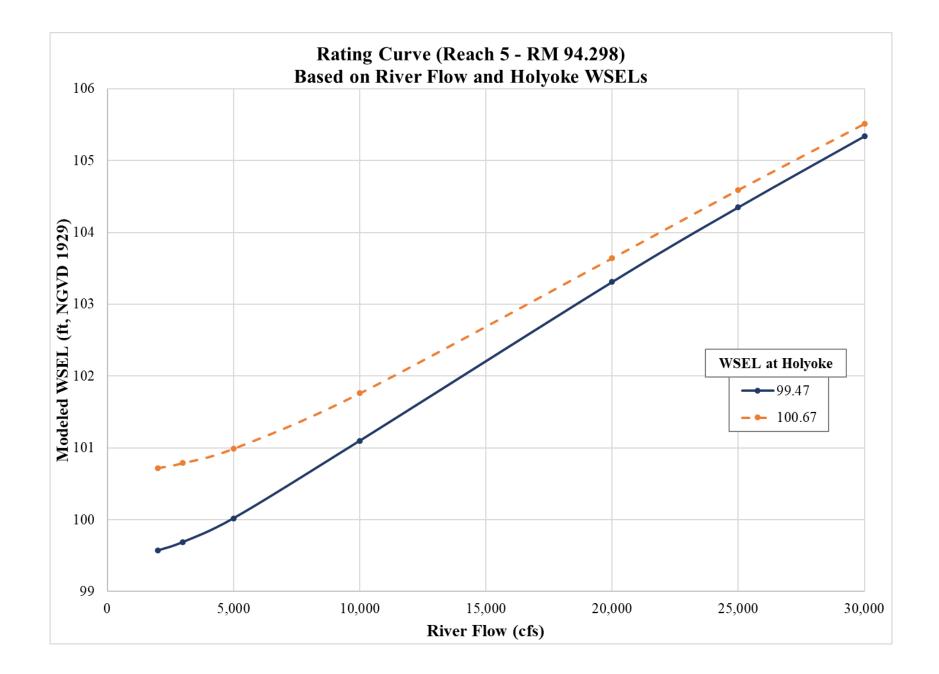

## LIST OF APPENDICES

| Section of Exhibit E                          | Appendix                                                                                            |
|-----------------------------------------------|-----------------------------------------------------------------------------------------------------|
| Section 1.0 Introduction                      | Appendix A- Massachusetts Coastal Zone Management<br>Letter dated June 9, 2015                      |
|                                               |                                                                                                     |
| Section 2.0 Proposed Actions and Alternatives | Appendix A- FirstLight's Protection, Mitigation, and<br>Enhancement Schedule                        |
|                                               | Appendix B- Draft License Articles for the Turners Falls<br>Project and Northfield Mountain Project |
|                                               |                                                                                                     |
| Section 3.3.1 Geology and Soils               | Appendix A-Geology and Soils-Updated Results                                                        |
|                                               |                                                                                                     |
| Section 3.3.2 Water Resources                 | Appendix A- Water Resources- Duration Curves                                                        |
|                                               | Appendix B- Water Resources- TFI Rating Curves                                                      |
|                                               | Appendix C- Water Resources- Downstream Rating                                                      |
|                                               | Curves                                                                                              |
|                                               | Appendix D- Water Resources- Downstream Hydrographs                                                 |
|                                               | Appendix E- Water Resources- Model Duration Curves                                                  |
|                                               | Appendix F- Water Resources- Downstream Histograms                                                  |
|                                               |                                                                                                     |
| Section 3.3.4 Terrestrial Resources           | Appendix A-Terrestrial-Turners Falls- Invasive Plant                                                |
|                                               | Species Management Plan                                                                             |
|                                               | Appendix-B- Terrestrial- Northfield Invasive Plant                                                  |
|                                               | Species Management Plan                                                                             |