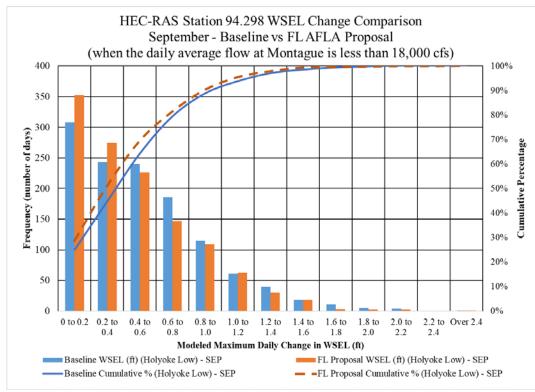

6 February Comparison







RM 112.36 April Comparison







RM 112.36 June Comparison











RM 112.36 September Comparison



RM 112.36 October Comparison



RM 112.36 November Comparison



RM 112.36 December Comparison







RM 112.36 Low vs High Holyoke June Comparison







RM 109.52 January Comparison







RM 109.52 March Comparison







RM 109.52 May Comparison







RM 109.52 July Comparison







RM 109.52 September Comparison







RM 109.52 November Comparison







RM 109.52 Low vs High Holyoke Annual Comparison





RM 94.298 Annual Comparison (Rainbow Beach)







RM 94.298 February Comparison (Rainbow Beach)







RM 94.298 April Comparison (Rainbow Beach)







RM 94.298 June Comparison (Rainbow Beach)







RM 94.298 August Comparison (Rainbow Beach)



RM 94.298 September Comparison (Rainbow Beach)



RM 94.298 October Comparison (Rainbow Beach)



RM 94.298 November Comparison (Rainbow Beach)



RM 94.298 December Comparison (Rainbow Beach)



RM 94.298 Low and High Holyoke Annual Comparison (Rainbow Beach)



# Appendix A- Terrestrial- Turners Falls- Invasive Plant Species Management Plan

# Amended Final Application for New License for Major Water Power Project – Existing Dam

Turners Falls Hydroelectric Project (FERC Project Number 1889)

# **Invasive Plant Species Management Plan**



**DECEMBER 2020** 

# **TABLE OF CONTENTS**

| 1 | PUR  | POSE                                                                | . 1 |
|---|------|---------------------------------------------------------------------|-----|
| 2 | EXIS | SITING INFORMA