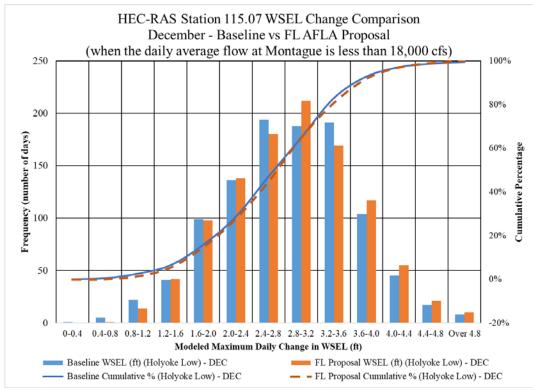

rison between Baseline and the FirstLight Proposed action under low Holyoke WSEL downstream boundary conditions for annual and monthly
- Annual and June comparison between Baseline and the FirstLight Proposed action under low and high Holyoke WSEL downstream boundary conditions for annual and monthly

This page is intentionally left blank









## RM 118.508 January Comparison













RM 118.508 May Comparison







RM 118.508 July Comparison



RM 118.508 August Comparison



RM 118.508 September Comparison









RM 118.508 December Comparison





RM 115.07 January Comparison







RM 115.07 March Comparison







RM 115.07 May Comparison







RM 115.07 July Comparison







RM 115.07 September Comparison



RM 115.07 October Comparison



RM 115.07 November Comparison













RM 112.36 Annual Comparison







RM 112.36 February Comparison







RM 112.36 April Comparison







RM 112.36 June Comparison











RM 112.36 September Comparison



RM 112.36 October Comparison



RM 112.36 November Comparison



RM 112.36 December Comparison







RM 112.36 Low vs High Holyoke June Comparison







RM 109.52 January Comparison







RM 109.52 March Comparison







RM 109.52 May Comparison







RM 109.52 July Comparison







RM 109.52 September Comparison







RM 109.52 November Comparison







RM 109.52 Low vs High Holyoke Annual Comparison





RM 94.298 Annual Comparison (Rainbow Beach)







RM 94.298 February Comparison (Rainbow Beach)







RM 94.298 April Comparison (Rainbow Beach)







RM 94.298 June Comparison (Rainbow Beac