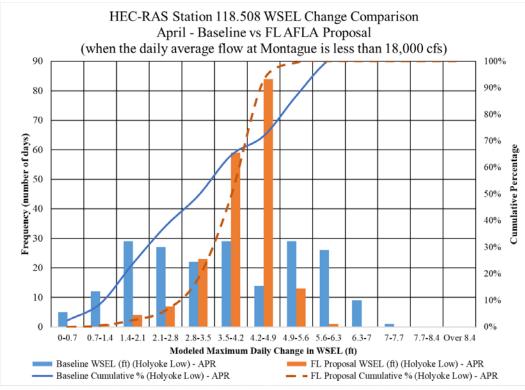

comparison between Baseline and the FirstLight Proposed action under low Holyoke WSEL downstream boundary conditions for annual and monthly
- Annual comparison between Baseline and the FirstLight Proposed action under low and high Holyoke WSEL downstream boundary conditions for annual and monthly

River miles: 115.07, 112.36, 109.52 (Route 116 Bridge), and 94.298 (Rainbow Beach):

- Annual and monthly comparison between Baseline and the FirstLight Proposed action under low Holyoke WSEL downstream boundary conditions for annual and monthly
- Annual and June comparison between Baseline and the FirstLight Proposed action under low and high Holyoke WSEL downstream boundary conditions for annual and monthly

This page is intentionally left blank









## RM 118.508 January Comparison













RM 118.508 May Comparison







RM 118.508 July Comparison



RM 118.508 August Comparison



RM 118.508 September Comparison









RM 118.508 December Comparison





RM 115.07 January Comparison







RM 115.07 March Comparison







RM 115.07 May Comparison







RM 115.07 July Comparison







RM 115.07 September Comparison



RM 115.07 October Comparison



RM 115.07 November Comparison













RM 112.36 Annual Comparison







RM 112.36 February Comparison







RM 112.36 April Comparison







RM 112.36 June Comparison











RM 112.36 September Comparison



RM 112.36 October Comparison



RM 112.36 November Comparison



RM 112.36 December Comparison







RM 112.36 Low vs High Holyoke June Comparison







RM 109.52 January Comparison







RM 109.52