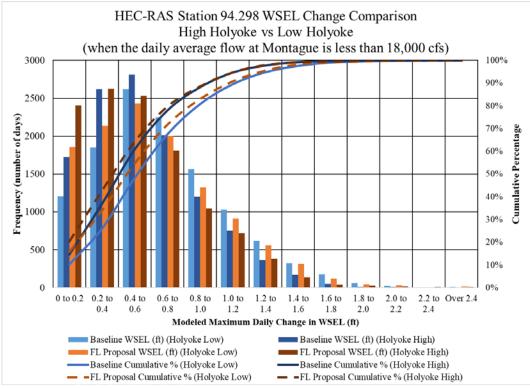

RM 112.36 December Comparison







RM 112.36 Low vs High Holyoke June Comparison







RM 109.52 January Comparison







RM 109.52 March Comparison







RM 109.52 May Comparison







RM 109.52 July Comparison







RM 109.52 September Comparison







RM 109.52 November Comparison







RM 109.52 Low vs High Holyoke Annual Comparison





RM 94.298 Annual Comparison (Rainbow Beach)







RM 94.298 February Comparison (Rainbow Beach)







RM 94.298 April Comparison (Rainbow Beach)







RM 94.298 June Comparison (Rainbow Beach)







RM 94.298 August Comparison (Rainbow Beach)



RM 94.298 September Comparison (Rainbow Beach)



RM 94.298 October Comparison (Rainbow Beach)



RM 94.298 November Comparison (Rainbow Beach)



RM 94.298 December Comparison (Rainbow Beach)



RM 94.298 Low and High Holyoke Annual Comparison (Rainbow Beach)



# Appendix A- Terrestrial- Turners Falls- Invasive Plant Species Management Plan

# Amended Final Application for New License for Major Water Power Project – Existing Dam

Turners Falls Hydroelectric Project (FERC Project Number 1889)

# **Invasive Plant Species Management Plan**



**DECEMBER 2020** 

# **TABLE OF CONTENTS**

| 1 | PUR  | POSE                                                                | . 1 |
|---|------|---------------------------------------------------------------------|-----|
| 2 | EXIS | SITING INFORMATION                                                  | . 2 |
|   | 2.1  | Aquatic Plant Species                                               | . 2 |
|   | 2.2  | Terrestrial Plant Species