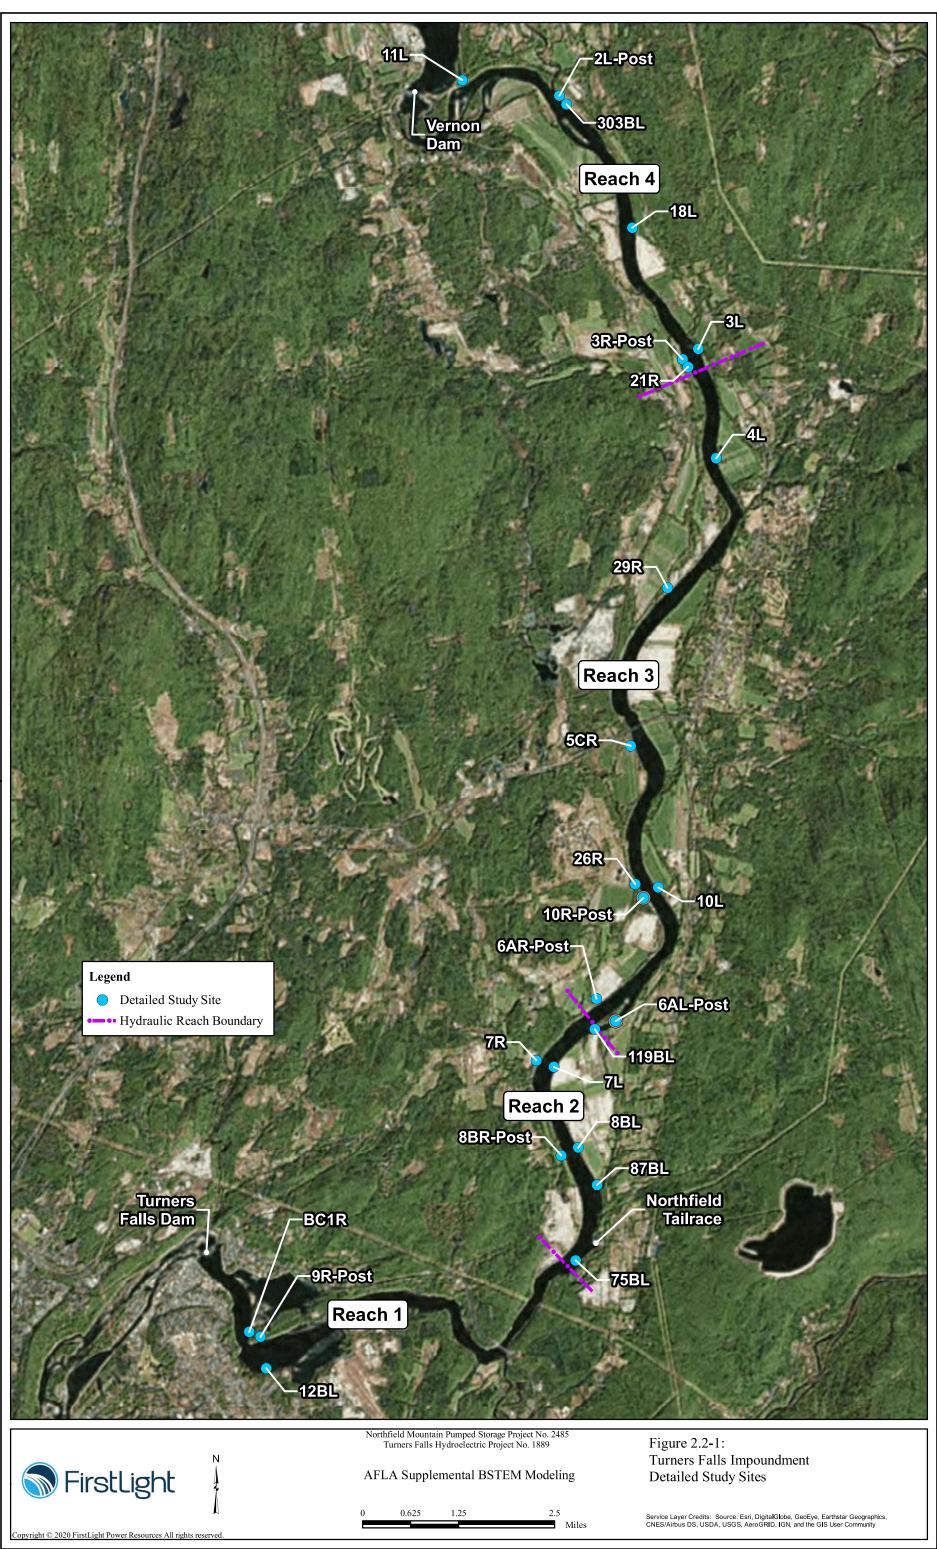

2.2-5), higher WSELs are observed under Scenario 2, while the EGL slopes are similar in all three scenarios. At Site 303BL (Figure 2.2-6), the EGL slope begins to be larger and also more independent of the WSELs since this area is more riverine than the lower parts of TFI. Differences in the EGL slopes are observed throughout most of the duration curve.

The WSELs and EGL slopes throughout the TFI are shown in <u>Figures 2.2-7</u> and <u>2.2-8</u>. Both of these figures indicate the limited differences between the scenarios in the WSELs and EGL slopes in the majority of the TFI, other than at the upstream more riverine section.

Hourly output for each HEC-RAS scenario were used as hydraulic input parameters in BSTEM as discussed in <u>Section 3</u>.

This page is intentionally left blank



Path: W:\gis\maps\Exhibit\_E\bstem\_report\figure\_2\_2\_-1.mxd

This page is intentionally left blank



Figure 2.2-2: Modeled WSELs and EGL Slopes at Transect BC-1R



Figure 2.2-3: Modeled WSELs and EGL Slopes at Transect 75BL



Figure 2.2-4: Modeled WSELs and EGL Slopes at Transect 5CR



Figure 2.2-5: Modeled WSELs and EGL Slopes at Transect 4L



Figure 2.2-6: Modeled WSELs and EGL Slopes at Transect 303BL



Figure 2.2-7: Modeled WSELs in the Turners Falls Impoundment



Figure 2.2-8: Modeled EGL Slopes in the Turners Falls Impoundment

This page is intentionally left blank

# **3 BSTEM MODELING**

The purpose of the bank-stability modeling conducted for the AFLA was to quantify the difference between bank-erosion rates under the proposed AFLA operational scenario and baseline-ex