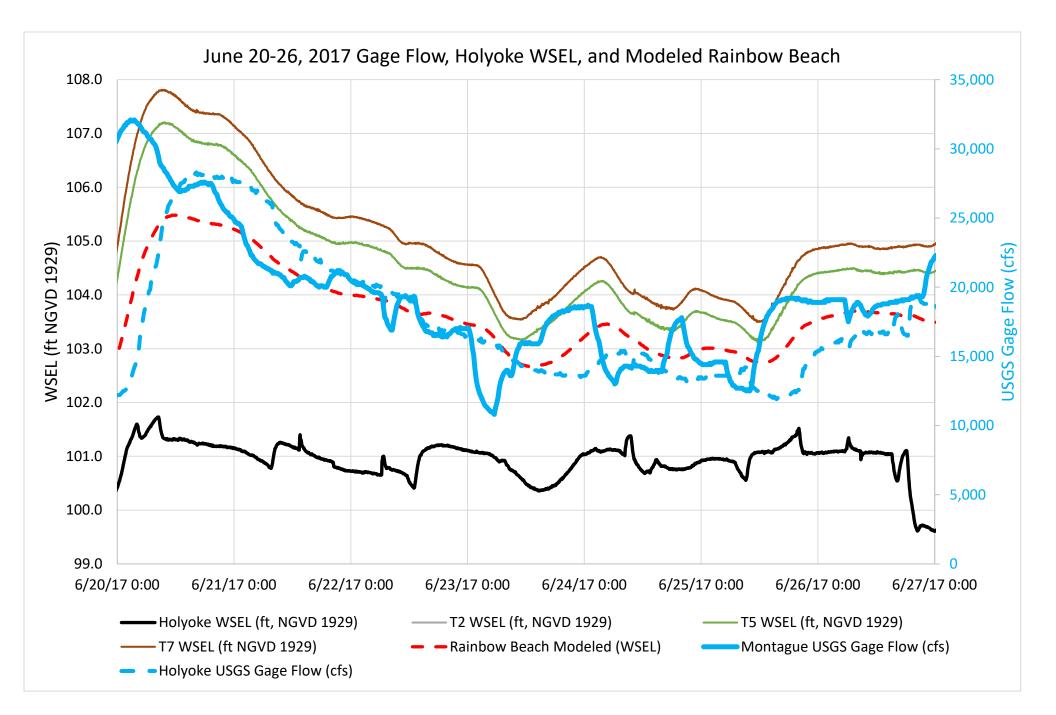

## LIST OF APPENDICES

| Section of Exhibit E                          | Appendix                                                                                            |
|-----------------------------------------------|-----------------------------------------------------------------------------------------------------|
| Section 1.0 Introduction                      | Appendix A- Massachusetts Coastal Zone Management<br>Letter dated June 9, 2015                      |
|                                               |                                                                                                     |
| Section 2.0 Proposed Actions and Alternatives | Appendix A- FirstLight's Protection, Mitigation, and<br>Enhancement Schedule                        |
|                                               | Appendix B- Draft License Articles for the Turners Falls<br>Project and Northfield Mountain Project |
|                                               |                                                                                                     |
| Section 3.3.1 Geology and Soils               | Appendix A-Geology and Soils-Updated Results                                                        |
|                                               |                                                                                                     |
| Section 3.3.2 Water Resources                 | Appendix A- Water Resources- Duration Curves                                                        |
|                                               | Appendix B- Water Resources- TFI Rating Curves                                                      |
|                                               | Appendix C- Water Resources- Downstream Rating                                                      |
|                                               | Curves                                                                                              |
|                                               | Appendix D- Water Resources- Downstream Hydrographs                                                 |
|                                               | Appendix E- Water Resources- Model Duration Curves                                                  |
|                                               | Appendix F- Water Resources- Downstream Histograms                                                  |
|                                               |                                                                                                     |
| Section 3.3.4 Terrestrial Resources           | Appendix A-Terrestrial-Turners Falls- Invasive Plant                                                |
|                                               | Species Management Plan                                                                             |
|                                               | Appendix-B- Terrestrial- Northfield Invasive Plant                                                  |
|                                               | Species Management Plan                                                                             |