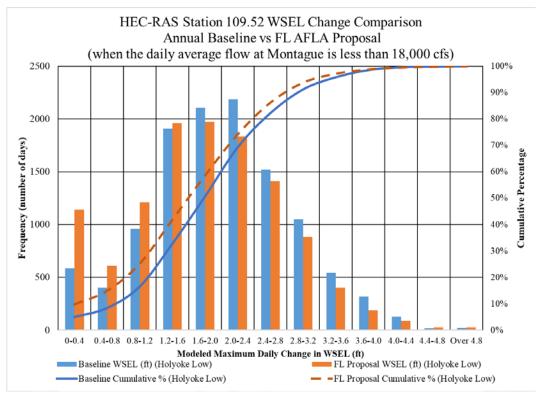

nk









## RM 118.508 January Comparison













RM 118.508 May Comparison







RM 118.508 July Comparison



RM 118.508 August Comparison



RM 118.508 September Comparison









RM 118.508 December Comparison





RM 115.07 January Comparison







RM 115.07 March Comparison







RM 115.07 May Comparison







RM 115.07 July Comparison







RM 115.07 September Comparison



RM 115.07 October Comparison



RM 115.07 November Comparison













RM 112.36 Annual Comparison







RM 112.36 February Comparison







RM 112.36 April Comparison







RM 112.36 June Comparison











RM 112.36 September Comparison



RM 112.36 October Comparison



RM 112.36 November Comparison



RM 112.36 December Comparison







RM 112.36 Low vs High Holyoke June Comparison







RM 109.52 January Comparison







RM 109.52 March Comparison







RM 109.52 May Comparison







RM 109.52 July Comparison







RM 109.52 September Comparison







RM 109.52 November Comparison







RM 109.52 Low vs High Holyoke Annual Comparison





RM 94.298 Annual Comparison (Rainbow Beach)







RM 94.298 February Comparison (Rainbow Beach)







RM 94.298 April Comparison (Rainbow Beach)







RM 94.298 June Comparison (Rainbow Beach)







RM 94.298 August Comparison (Rainbow Beach)



RM 94.298 September Comparison (Rainbow Beach)



RM 94.298 October Comparison (Rainbow Beach)



RM 94.298 November Comparison (Rainbow Beach)



RM 94.298 December Comparison (Rainbow Beach)



RM 94.298 Low and High Holyoke Annual Comparison (Rainbow Beach)



# Appendix A- Ter