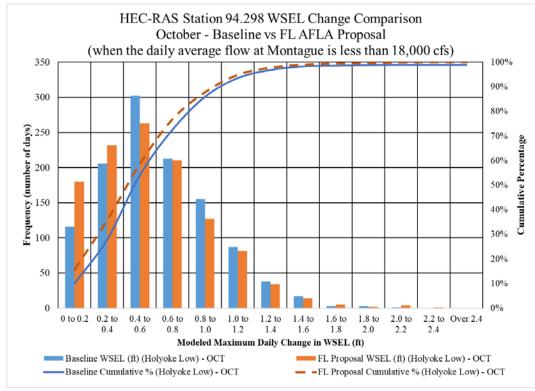

rison







RM 112.36 June Comparison











RM 112.36 September Comparison



RM 112.36 October Comparison



RM 112.36 November Comparison



RM 112.36 December Comparison







RM 112.36 Low vs High Holyoke June Comparison







RM 109.52 January Comparison







RM 109.52 March Comparison







RM 109.52 May Comparison







RM 109.52 July Comparison







RM 109.52 September Comparison







RM 109.52 November Comparison







RM 109.52 Low vs High Holyoke Annual Comparison





RM 94.298 Annual Comparison (Rainbow Beach)







RM 94.298 February Comparison (Rainbow Beach)







RM 94.298 April Comparison (Rainbow Beach)







RM 94.298 June Comparison (Rainbow Beach)







RM 94.298 August Comparison (Rainbow Beach)



RM 94.298 September Comparison (Rainbow Beach)



RM 94.298 October Comparison (Rainbow Beach)



RM 94.298 November Comparison (Rainbow Beach)



RM 94.298 December Comparison (Rainbow Beach)



RM 94.298 Low and High Holyoke Annual Comparison (Rainbow Beach)



# Appendix A- Terrestrial- Turners Falls- Invasive Plant Species Management Plan

# Amended Final Application for New License for Major Water Power Project – Existing Dam

Turners Falls Hydroelectric Project (FERC Project Number 1889)

# **Invasive Plant Species Management Plan**



**DECEMBER 2020** 

# **TABLE OF CONTENTS**

| 1 | PUR  | POSE                                                                | . 1 |
|---|------|---------------------------------------------------------------------|-----|
| 2 | EXIS | SITING INFORMATION