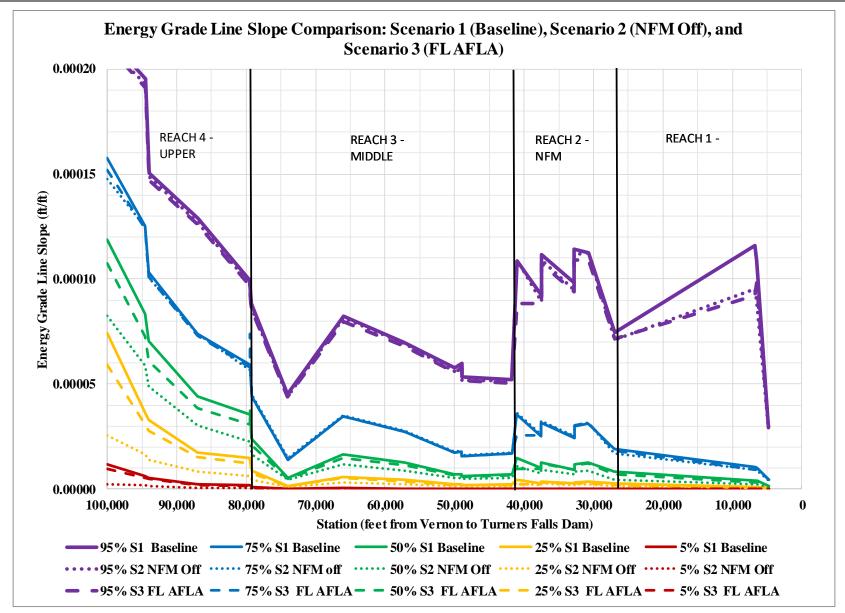

## LIST OF APPENDICES

| Section of Exhibit E                          | Appendix                                                                                            |
|-----------------------------------------------|-----------------------------------------------------------------------------------------------------|
| Section 1.0 Introduction                      | Appendix A- Massachusetts Coastal Zone Management<br>Letter dated June 9, 2015                      |
|                                               |                                                                                                     |
| Section 2.0 Proposed Actions and Alternatives | Appendix A- FirstLight's Protection, Mitigation, and<br>Enhancement Schedule                        |
|                                               | Appendix B- Draft License Articles for the Turners Falls<br>Project and Northfield Mountain Project |
|                                               |                                                                                                     |
| Section 3.3.1 Geology and Soils               | Appendix A-Geology and Soils-Updated Results                                                        |
|                                               |                                                                                                     |
| Section 3.3.2 Water Resources                 | Appendix A- Water Resources- Duration Curves                                                        |
|                                               | Appendix B- Water Resources- TFI Rating Curves                                                      |
|                                               | Appendix C- Water Resources- Downstream Rating                                                      |
|                                               | Curves                                                                                              |
|                                               | Appendix D- Water Resources- Downstream Hydrographs                                                 |
|                                               | Appendix E- Water Resources- Model Duration Curves                                                  |
|                                               | Appendix F- Water Resources- Downstream Histograms                                                  |
|                                               |                                                                                                     |
| Section 3.3.4 Terrestrial Resources           | Appendix A-Terrestrial-Turners Falls- Invasive Plant                                                |
|                                               | Species Management Plan                                                                             |
|                                               | Appendix-B- Terrestrial- Northfield Invasive Plant                                                  |
|                                               | Species Management Plan                                                                             |