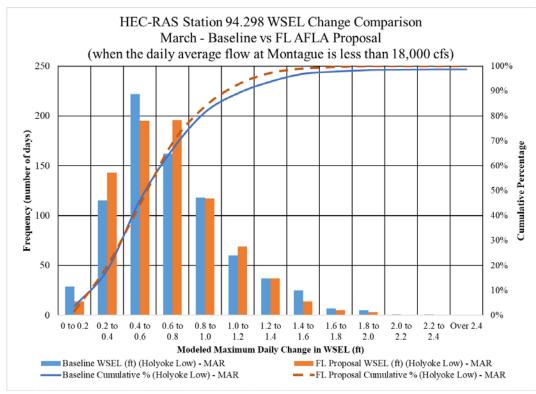

115.07 September Comparison



RM 115.07 October Comparison



RM 115.07 November Comparison













RM 112.36 Annual Comparison







RM 112.36 February Comparison







RM 112.36 April Comparison







RM 112.36 June Comparison











RM 112.36 September Comparison



RM 112.36 October Comparison



RM 112.36 November Comparison



RM 112.36 December Comparison







RM 112.36 Low vs High Holyoke June Comparison







RM 109.52 January Comparison







RM 109.52 March Comparison







RM 109.52 May Comparison







RM 109.52 July Comparison







RM 109.52 September Comparison







RM 109.52 November Comparison







RM 109.52 Low vs High Holyoke Annual Comparison





RM 94.298 Annual Comparison (Rainbow Beach)







RM 94.298 February Comparison (Rainbow Beach)







RM 94.298 April Comparison (Rainbow Beach)







RM 94.298 June Comparison (Rainbow Beach)







RM 94.298 August Comparison (Rainbow Beach)



RM 94.298 September Comparison (Rainbow Beach)



RM 94.298 October Comparison (Rainbow Beach)



RM 94.298 November Comparison (Rainbow Beach)



RM 94.298 December Comparison (Rainbow Beach)



RM 94.298 Low and High Holyoke Annual Comparison (Rainbow Beach)



# Appendix A- Terrestrial- Turners Falls- Invasive Plant Species Management Plan

# Amended Final Application for New License for Major Water Power Project – Existing Dam

Turners Falls Hydroelectric Project (FERC Project Number 1889)

# **Invasive Plant Species Management Plan**



**DECEMBER 2020** 

# **TABLE OF CONTENTS**

| 1 | PUR  | POSE