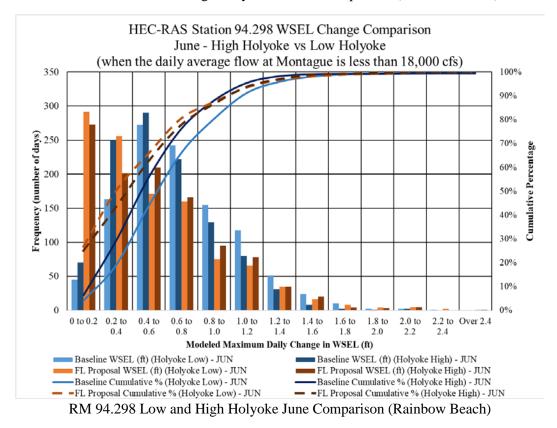

e June Comparison







RM 109.52 January Comparison







RM 109.52 March Comparison







RM 109.52 May Comparison







RM 109.52 July Comparison







RM 109.52 September Comparison







RM 109.52 November Comparison







RM 109.52 Low vs High Holyoke Annual Comparison





RM 94.298 Annual Comparison (Rainbow Beach)







RM 94.298 February Comparison (Rainbow Beach)







RM 94.298 April Comparison (Rainbow Beach)







RM 94.298 June Comparison (Rainbow Beach)







RM 94.298 August Comparison (Rainbow Beach)



RM 94.298 September Comparison (Rainbow Beach)



RM 94.298 October Comparison (Rainbow Beach)



RM 94.298 November Comparison (Rainbow Beach)



RM 94.298 December Comparison (Rainbow Beach)



RM 94.298 Low and High Holyoke Annual Comparison (Rainbow Beach)



# Appendix A- Terrestrial- Turners Falls- Invasive Plant Species Management Plan

# Amended Final Application for New License for Major Water Power Project – Existing Dam

Turners Falls Hydroelectric Project (FERC Project Number 1889)

# **Invasive Plant Species Management Plan**



**DECEMBER 2020** 

# **TABLE OF CONTENTS**

| 1 | PUR  | POSE                                                                | . 1 |
|---|------|---------------------------------------------------------------------|-----|
| 2 | EXIS | SITING INFORMATION                                                  | . 2 |
|   | 2.1  | Aquatic Plant Species                                               | . 2 |
|   | 2.2  | Terrestrial Plant Species                                           | .2  |
| 3 | PRO' | TECTION MEA