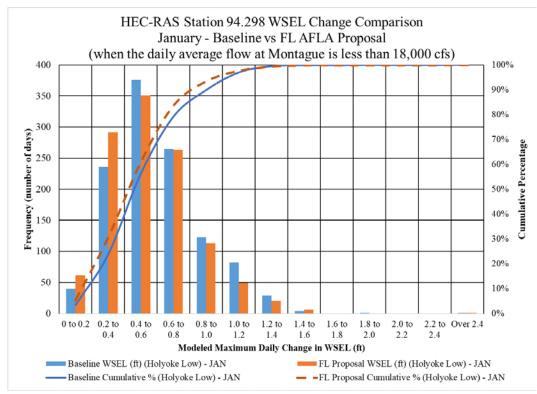

Comparison







RM 115.07 July Comparison







RM 115.07 September Comparison



RM 115.07 October Comparison



RM 115.07 November Comparison













RM 112.36 Annual Comparison







RM 112.36 February Comparison







RM 112.36 April Comparison







RM 112.36 June Comparison











RM 112.36 September Comparison



RM 112.36 October Comparison



RM 112.36 November Comparison



RM 112.36 December Comparison







RM 112.36 Low vs High Holyoke June Comparison







RM 109.52 January Comparison







RM 109.52 March Comparison







RM 109.52 May Comparison







RM 109.52 July Comparison







RM 109.52 September Comparison







RM 109.52 November Comparison







RM 109.52 Low vs High Holyoke Annual Comparison





RM 94.298 Annual Comparison (Rainbow Beach)







RM 94.298 February Comparison (Rainbow Beach)







RM 94.298 April Comparison (Rainbow Beach)







RM 94.298 June Comparison (Rainbow Beach)







RM 94.298 August Comparison (Rainbow Beach)



RM 94.298 September Comparison (Rainbow Beach)



RM 94.298 October Comparison (Rainbow Beach)



RM 94.298 November Comparison (Rainbow Beach)



RM 94.298 December Comparison (Rainbow Beach)



RM 94.298 Low and High Holyoke Annual Comparison (Rainbow Beach)



# Appendix A- Terrestrial- Turners Falls- Invasive Plant Species Management Plan

# Amended Final Application for New License for Major Water Power Project – Existing Dam

Turners Falls Hydroelectric Project (FERC Project Number 1889)

# **Invasive Plant Species Management Plan**



**DECEMBER 2020** 

# **TABLE OF CONTENTS**

|