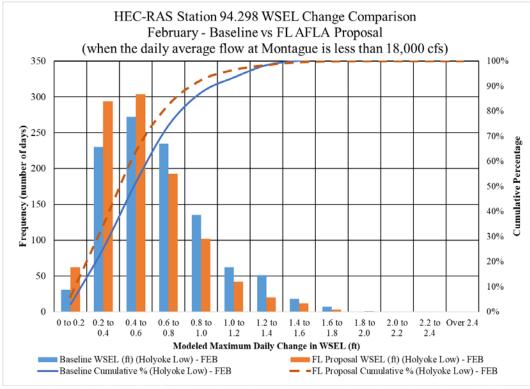

arison







RM 115.07 July Comparison







RM 115.07 September Comparison



RM 115.07 October Comparison



RM 115.07 November Comparison













RM 112.36 Annual Comparison







RM 112.36 February Comparison







RM 112.36 April Comparison







RM 112.36 June Comparison











RM 112.36 September Comparison



RM 112.36 October Comparison



RM 112.36 November Comparison



RM 112.36 December Comparison







RM 112.36 Low vs High Holyoke June Comparison







RM 109.52 January Comparison







RM 109.52 March Comparison







RM 109.52 May Comparison







RM 109.52 July Comparison







RM 109.52 September Comparison







RM 109.52 November Comparison







RM 109.52 Low vs High Holyoke Annual Comparison





RM 94.298 Annual Comparison (Rainbow Beach)







RM 94.298 February Comparison (Rainbow Beach)







RM 94.298 April Comparison (Rainbow Beach)







RM 94.298 June Comparison (Rainbow Beach)







RM 94.298 August Comparison (Rainbow Beach)



RM 94.298 September Comparison (Rainbow Beach)



RM 94.298 October Comparison (Rainbow Beach)



RM 94.298 November Comparison (Rainbow Beach)



RM 94.298 December Comparison (Rainbow Beach)



RM 94.298 Low and High Holyoke Annual Comparison (Rainbow Beach)



# Appendix A- Terrestrial- Turners Falls- Invasive Plant Species Management Plan

# Amended Final Application for New License for Major Water Power Project – Existing Dam

Turners Falls Hydroelectric Project (FERC Project Number 1889)

# **Invasive Plant Species Management Plan**



**DECEMBER 2020** 

# **TABLE OF CONTENTS**

| 1 |