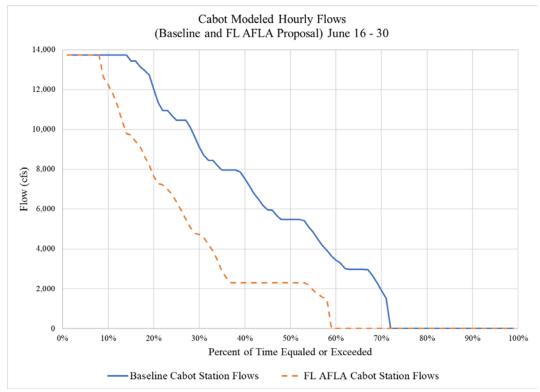

uly 1 August 31,
- September 1 November 30, and
- December 1 March 31.

This page is intentionally left blank







June 1 – 15 Duration Curves for Reach 1







July 1 – August 31 Duration Curves for Reach 1



September 1 – November 30 Duration Curves for Reach 1



December 1 - March 31 Duration Curves for Reach 1







June 1 – 15 Duration Curves for Station No. 1







July 1 – August 31 Duration Curves for Station No. 1







December 1 – March 31 Duration Curves for Station No. 1







June 1 – 15 Duration Curves for Total Bypass Flow







July 1 - August 31 Duration Curves for Total Bypass Flow



September 1 – November 30 Duration Curves for Total Bypass Flow



December 1 - March 31 Duration Curves for Total Bypass Flow







June 1 - 15 Duration Curves for Cabot Flows







July 1 – August 31 Duration Curves for Cabot Flows







December 1 – March 31 Duration Curves for Cabot Flows







June 1 - 15 Duration Curves for Montague Flows







July 1 - August 31 Duration Curves for Montague Flows







December 1 – March 31 Duration Curves for Montague Flows

This page is intentionally left blank

## **Appendix F- Water Resources- Downstream Histograms**

Reach 4 and 5 Histograms of the modeled maximum daily change in water levels in Baseline and FirstLight Proposed Action conditions when the daily average flow at the Montague USGS gage is less than 18,000 cfs.

River mile: 118.508 (near the Montague USGS gage):

- Annual and monthly comparison between Baseline and the FirstLight Proposed action under low Holyoke WSEL downstream boundary conditions for