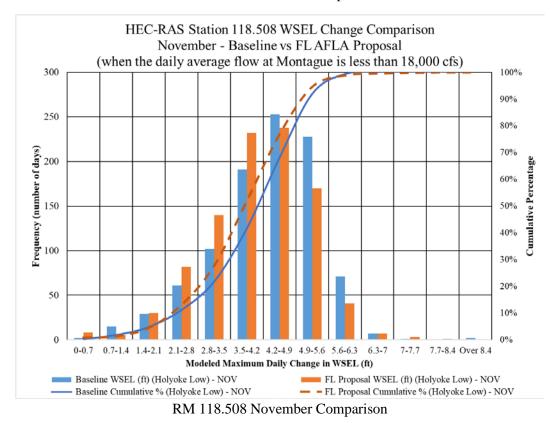

y
- Annual comparison between Baseline and the FirstLight Proposed action under low and high Holyoke WSEL downstream boundary conditions for annual and monthly

River miles: 115.07, 112.36, 109.52 (Route 116 Bridge), and 94.298 (Rainbow Beach):

- Annual and monthly comparison between Baseline and the FirstLight Proposed action under low Holyoke WSEL downstream boundary conditions for annual and monthly
- Annual and June comparison between Baseline and the FirstLight Proposed action under low and high Holyoke WSEL downstream boundary conditions for annual and monthly

This page is intentionally left blank









## RM 118.508 January Comparison













RM 118.508 May Comparison







RM 118.508 July Comparison



RM 118.508 August Comparison



RM 118.508 September Comparison









RM 118.508 December Comparison





RM 115.07 January Comparison







RM 115.07 March Comparison







RM 115.07 May Comparison







RM 115.07 July Comparison







RM 115.07 September Comparison



RM 115.07 October Comparison



RM 115.07 November Comparison













RM 112.36 Annual Comparison







RM 112.36 February Comparison







RM 112.36 April Comparison







RM 112.36 June Comparison











RM 112.36 September Comparison



RM 112.36 October Comparison



RM 112.36 November Comparison



RM 112.36 December Comparison







RM 112.36 Low vs High Holyoke June Comparison







RM 109.52 January Comparison







RM 109.52 March Comparison







RM 109.52 May Comparison







RM 109.52 July Comparison







RM 109.52 September Comparison







RM 109.52 N