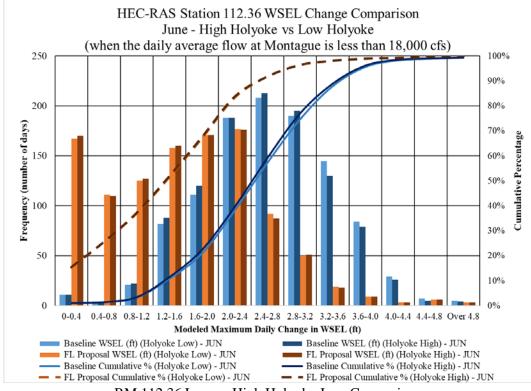

and monthly

This page is intentionally left blank









## RM 118.508 January Comparison













RM 118.508 May Comparison







RM 118.508 July Comparison



RM 118.508 August Comparison



RM 118.508 September Comparison









RM 118.508 December Comparison





RM 115.07 January Comparison







RM 115.07 March Comparison







RM 115.07 May Comparison







RM 115.07 July Comparison







RM 115.07 September Comparison



RM 115.07 October Comparison



RM 115.07 November Comparison













RM 112.36 Annual Comparison







RM 112.36 February Comparison







RM 112.36 April Comparison







RM 112.36 June Comparison











RM 112.36 September Comparison



RM 112.36 October Comparison



RM 112.36 November Comparison



RM 112.36 December Comparison







RM 112.36 Low vs High Holyoke June Comparison







RM 109.52 January Comparison







RM 109.52 March Comparison







RM 109.52 May Comparison







RM 109.52 July Comparison







RM 109.52 September Comparison







RM 109.52 November Comparison







RM 109.52 Low vs High Holyoke Annual Comparison





RM 94.298 Annual Comparison (Rainbow Beach)







RM 94.298 February Comparison (Rainbow Beach)







RM 94.298 April Comparison (Rainbow Beach)







RM 94.298 June Comparison (Rainbow Beach)







RM 94.298 August Comparison (Rainbow Beach)



RM 94.298 September Comparison (Rainbow Beach)



RM 94.298 October Comparison (Rainbow Beach)



RM 94.298 November Comparison (Rainbow Beach)



RM 94.298 December Comparison (Rainbow Beach)



RM 94.298 Low and High Holyoke Annua