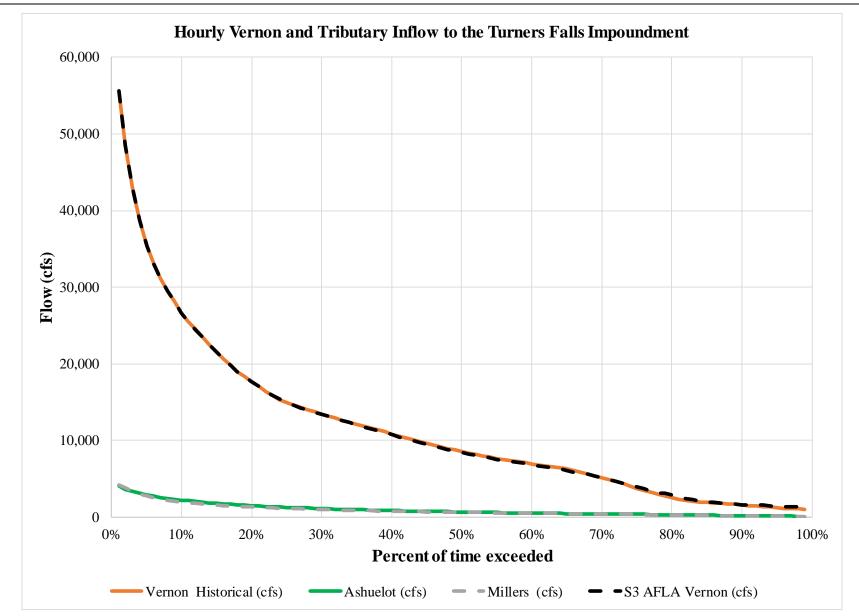

ls Dam using reservoir imbalance scripting and the other operating constraints of the existing and proposed operating regimes (e.g., flows to the bypass reach and power canal). Duration curves of the hourly WSELs at the Turners Falls Dam are provided in Figure 2.1.4. In general, the figure shows:

- Historical WSELs and modeled historical (i.e., Scenario 1) are relatively similar.
- In the Northfield Mountain (NFM) "off" scenario (i.e., Scenario 2) modeled WSELs are about 1 foot higher than Scenario 1 or historical.
- In Scenario 3, modeled WSELs are generally slightly higher (about 0.25 feet) than Scenario 1 or historical, but lower than Scenario 2.

Hourly output for each Operations Model scenario were used as boundary conditions in the HEC-RAS model as discussed in <u>Section 2.2</u>.



Figure 2.1-1: Annual Duration Curves for Inflow to the Turners Falls Impoundment (Period of Record: 2000-2014)



Figure 2.1-2: Annual Duration Curves for Inflow to the Turners Falls Impoundment – Detailed View (Period of Record: 2000-2014)



Figure 2.1-3: Time-series Example of Modeled Increased Vernon Project Discharges in Scenario 3



Northfield Mountain Pumped Storage Project (No. 2485) and Turners Falls Hydroelectric Project (No. 1889) AFLA SUPPLEMENTAL BSTEM MODELING

Figure 2.1-4: Annual Duration Curves for WSEL at the Turners Falls Dam

## 2.2 HEC-RAS Model

The TFI HEC-RAS model was utilized to determine the hourly WSEL and EGL slope at each detailed study site for the same three modeling scenarios discussed in <u>Section 2.1</u> (i.e., baseline-existing conditions (Scenario 1