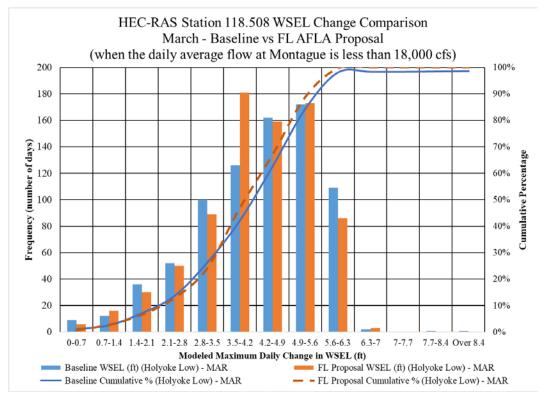

## LIST OF APPENDICES

| Section of Exhibit E                          | Appendix                                                                                            |
|-----------------------------------------------|-----------------------------------------------------------------------------------------------------|
| Section 1.0 Introduction                      | Appendix A- Massachusetts Coastal Zone Management<br>Letter dated June 9, 2015                      |
|                                               |                                                                                                     |
| Section 2.0 Proposed Actions and Alternatives | Appendix A- FirstLight's Protection, Mitigation, and<br>Enhancement Schedule                        |
|                                               | Appendix B- Draft License Articles for the Turners Falls<br>Project and Northfield Mountain Project |
|                                               |                                                                                                     |
| Section 3.3.1 Geology and Soils               | Appendix A-Geology and Soils-Updated Results                                                        |
|                                               |                                                                                                     |
| Section 3.3.2 Water Resources                 | Appendix A- Water Resources- Duration Curves                                                        |
|                                               | Appendix B- Water Resources- TFI Rating Curves                                                      |
|                                               | Appendix C- Water Resources- Downstream Rating                                                      |
|                                               | Curves                                                                                              |
|                                               | Appendix D- Water Resources- Downstream Hydrographs                                                 |
|                                               | Appendix E- Water Resources- Model Duration Curves                                                  |
|                                               | Appendix F- Water Resources- Downstream Histograms                                                  |
|                                               |                                                                                                     |
| Section 3.3.4 Terrestrial Resources           | Appendix A-Terrestrial-Turners Falls- Invasive Plant                                                |
|                                               | Species Management Plan                                                                             |
|                                               | Appendix-B- Terrestrial- Northfield Invasive Plant                                                  |
|                                               | Species Management Plan                                                                             |