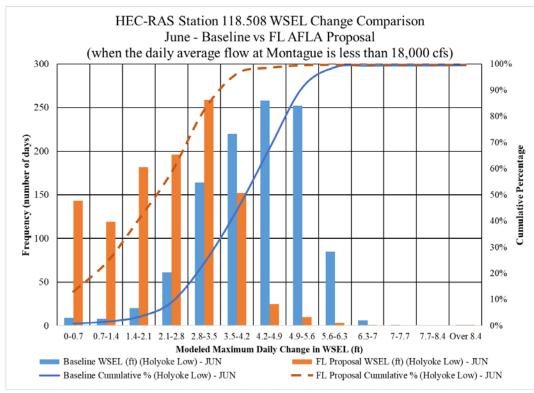

he FirstLight Proposed action under low Holyoke WSEL downstream boundary conditions for annual and monthly
- Annual comparison between Baseline and the FirstLight Proposed action under low and high Holyoke WSEL downstream boundary conditions for annual and monthly

River miles: 115.07, 112.36, 109.52 (Route 116 Bridge), and 94.298 (Rainbow Beach):

- Annual and monthly comparison between Baseline and the FirstLight Proposed action under low Holyoke WSEL downstream boundary conditions for annual and monthly
- Annual and June comparison between Baseline and the FirstLight Proposed action under low and high Holyoke WSEL downstream boundary conditions for annual and monthly

This page is intentionally left blank









## RM 118.508 January Comparison













RM 118.508 May Comparison







RM 118.508 July Comparison



RM 118.508 August Comparison



RM 118.508 September Comparison









RM 118.508 December Comparison





RM 115.07 January Comparison







RM 115.07 March Comparison







RM 115.07 May Comparison







RM 115.07 July Comparison







RM 115.07 September Comparison



RM 115.07 October Comparison



RM 115.07 November Comparison













RM 112.36 Annual Comparison







RM 112.36 February Comparison







RM 112.36 April Comparison







RM 112.36 June Comparison











RM 112.36 September Comparison



RM 112.36 October Comparison



RM 112.36 November Comparison



RM 112.36 December Comparison







RM 112.36 Low vs High Holyoke June Comparison







RM 109.52 January Comparison







RM 109.52 March Comparison







RM 109.52