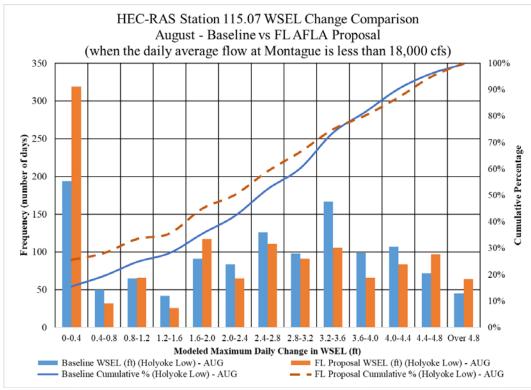

les: 115.07, 112.36, 109.52 (Route 116 Bridge), and 94.298 (Rainbow Beach):

- Annual and monthly comparison between Baseline and the FirstLight Proposed action under low Holyoke WSEL downstream boundary conditions for annual and monthly
- Annual and June comparison between Baseline and the FirstLight Proposed action under low and high Holyoke WSEL downstream boundary conditions for annual and monthly

This page is intentionally left blank









## RM 118.508 January Comparison













RM 118.508 May Comparison







RM 118.508 July Comparison



RM 118.508 August Comparison



RM 118.508 September Comparison









RM 118.508 December Comparison





RM 115.07 January Comparison







RM 115.07 March Comparison







RM 115.07 May Comparison







RM 115.07 July Comparison







RM 115.07 September Comparison



RM 115.07 October Comparison



RM 115.07 November Comparison













RM 112.36 Annual Comparison







RM 112.36 February Comparison







RM 112.36 April Comparison







RM 112.36 June Comparison











RM 112.36 September Comparison



RM 112.36 October Comparison



RM 112.36 November Comparison



RM 112.36 December Comparison







RM 112.36 Low vs High Holyoke June Comparison







RM 109.52 January Comparison







RM 109.52 March Comparison







RM 109.52 May Comparison







RM 109.52 July Comparison







RM 109.52 September Comparison







RM 109.52 November Comparison







RM 109.52 Low vs High Holyoke Annual Comparison





RM 94.298 Annual Comparison (Rainbow Beach)







RM 94.298 February Comparison (Rainbow