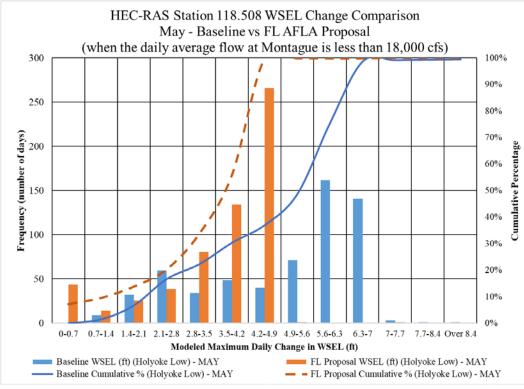

arison between Baseline and the FirstLight Proposed action under low Holyoke WSEL downstream boundary conditions for annual and monthly
- Annual comparison between Baseline and the FirstLight Proposed action under low and high Holyoke WSEL downstream boundary conditions for annual and monthly

River miles: 115.07, 112.36, 109.52 (Route 116 Bridge), and 94.298 (Rainbow Beach):

- Annual and monthly comparison between Baseline and the FirstLight Proposed action under low Holyoke WSEL downstream boundary conditions for annual and monthly
- Annual and June comparison between Baseline and the FirstLight Proposed action under low and high Holyoke WSEL downstream boundary conditions for annual and monthly

This page is intentionally left blank









## RM 118.508 January Comparison













RM 118.508 May Comparison







RM 118.508 July Comparison



RM 118.508 August Comparison



RM 118.508 September Comparison









RM 118.508 December Comparison





RM 115.07 January Comparison







RM 115.07 March Comparison







RM 115.07 May Comparison







RM 115.07 July Comparison







RM 115.07 September Comparison



RM 115.07 October Comparison



RM 115.07 November Comparison













RM 112.36 Annual Comparison







RM 112.36 February Comparison







RM 112.36 April Comparison







RM 112.36 June Comparison











RM 112.36 September Comparison



RM 112.36 October Comparison



RM 112.36 November Comparison



RM 112.36 December Comparison







RM 112.36 Low vs High Holyoke June Comparison







RM 109.52 January Comparison







RM 109.52 Marc