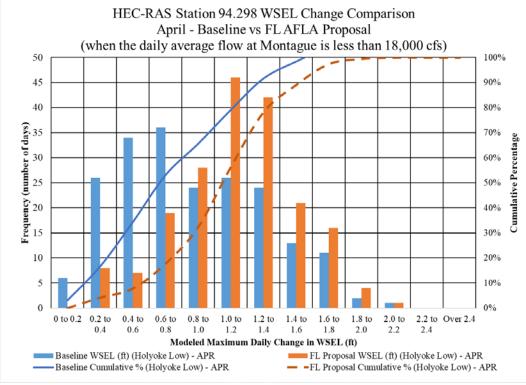

.07 September Comparison



RM 115.07 October Comparison



RM 115.07 November Comparison













RM 112.36 Annual Comparison







RM 112.36 February Comparison







RM 112.36 April Comparison







RM 112.36 June Comparison











RM 112.36 September Comparison



RM 112.36 October Comparison



RM 112.36 November Comparison



RM 112.36 December Comparison







RM 112.36 Low vs High Holyoke June Comparison







RM 109.52 January Comparison







RM 109.52 March Comparison







RM 109.52 May Comparison







RM 109.52 July Comparison







RM 109.52 September Comparison







RM 109.52 November Comparison







RM 109.52 Low vs High Holyoke Annual Comparison





RM 94.298 Annual Comparison (Rainbow Beach)







RM 94.298 February Comparison (Rainbow Beach)







RM 94.298 April Comparison (Rainbow Beach)







RM 94.298 June Comparison (Rainbow Beach)







RM 94.298 August Comparison (Rainbow Beach)



RM 94.298 September Comparison (Rainbow Beach)



RM 94.298 October Comparison (Rainbow Beach)



RM 94.298 November Comparison (Rainbow Beach)



RM 94.298 December Comparison (Rainbow Beach)



RM 94.298 Low and High Holyoke Annual Comparison (Rainbow Beach)



# Appendix A- Terrestrial- Turners Falls- Invasive Plant Species Management Plan

# Amended Final Application for New License for Major Water Power Project – Existing Dam

Turners Falls Hydroelectric Project (FERC Project Number 1889)

# **Invasive Plant Species Management Plan**



**DECEMBER 2020** 

# **TABLE OF CONTENTS**

| 1 | PUR  | POSE