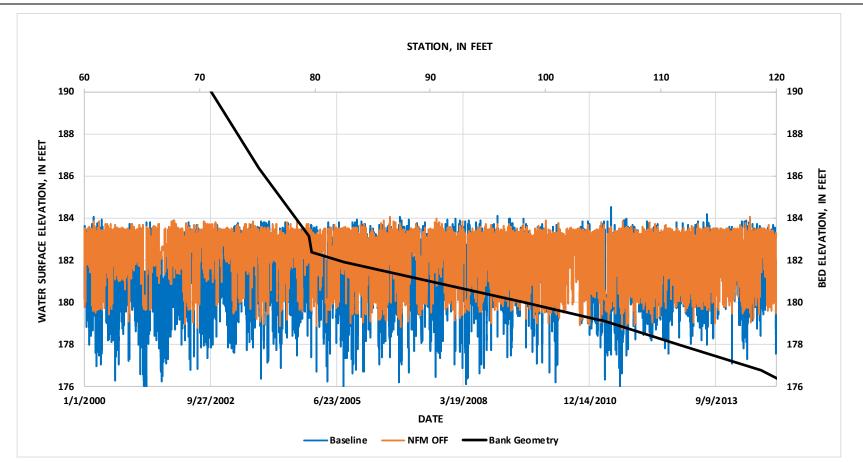

## LIST OF APPENDICES

| Section of Exhibit E                          | Appendix                                                                                            |
|-----------------------------------------------|-----------------------------------------------------------------------------------------------------|
| Section 1.0 Introduction                      | Appendix A- Massachusetts Coastal Zone Management<br>Letter dated June 9, 2015                      |
|                                               |                                                                                                     |
| Section 2.0 Proposed Actions and Alternatives | Appendix A- FirstLight's Protection, Mitigation, and<br>Enhancement Schedule                        |
|                                               | Appendix B- Draft License Articles for the Turners Falls<br>Project and Northfield Mountain Project |
|                                               |                                                                                                     |
| Section 3.3.1 Geology and Soils               | Appendix A-Geology and Soils-Updated Results                                                        |
|                                               |                                                                                                     |
| Section 3.3.2 Water Resources                 | Appendix A- Water Resources- Duration Curves                                                        |
|                                               | Appendix B- Water Resources- TFI Rating Curves                                                      |
|                                               | Appendix C- Water Resources- Downstream Rating                                                      |
|                                               | Curves                                                                                              |
|                                               | Appendix D- Water Resources- Downstream Hydrographs                                                 |
|                                               | Appendix E- Water Resources- Model Duration Curves                                                  |
|                                               | Appendix F- Water Resources- Downstream Histograms                                                  |
|                                               |                                                                                                     |
| Section 3.3.4 Terrestrial Resources           | Appendix A-Terrestrial-Turners Falls- Invasive Plant                                                |
|                                               | Species Management Plan                                                                             |
|                                               | Appendix-B- Terrestrial- Northfield Invasive Plant                                                  |
|                                               | Species Management Plan                                                                             |