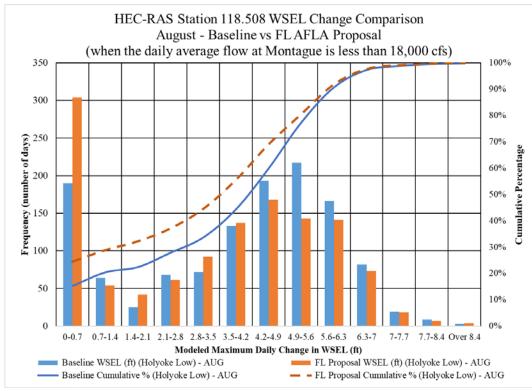

r low Holyoke WSEL downstream boundary conditions for annual and monthly
- Annual comparison between Baseline and the FirstLight Proposed action under low and high Holyoke WSEL downstream boundary conditions for annual and monthly

River miles: 115.07, 112.36, 109.52 (Route 116 Bridge), and 94.298 (Rainbow Beach):

- Annual and monthly comparison between Baseline and the FirstLight Proposed action under low Holyoke WSEL downstream boundary conditions for annual and monthly
- Annual and June comparison between Baseline and the FirstLight Proposed action under low and high Holyoke WSEL downstream boundary conditions for annual and monthly

This page is intentionally left blank









## RM 118.508 January Comparison













RM 118.508 May Comparison







RM 118.508 July Comparison



RM 118.508 August Comparison



RM 118.508 September Comparison









RM 118.508 December Comparison





RM 115.07 January Comparison







RM 115.07 March Comparison







RM 115.07 May Comparison







RM 115.07 July Comparison







RM 115.07 September Comparison



RM 115.07 October Comparison



RM 115.07 November Comparison













RM 112.36 Annual Comparison







RM 112.36 February Comparison







RM 112.36 April Comparison







RM 112.36 June Comparison











RM 112.36 September Comparison



RM 112.36 October Comparison



RM 112.36 November Comparison



RM 112.36 December Comparison







RM 112.36 Low vs High Holyoke June Comparison







RM 109.52 January Comparison







RM 109.52 March Comparison







RM 109.52 May Comparison







RM 109.52 J