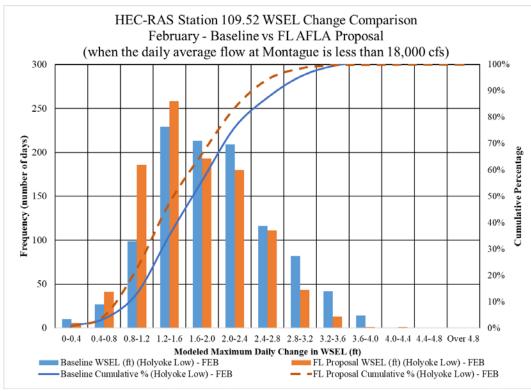

mparison













RM 118.508 May Comparison







RM 118.508 July Comparison



RM 118.508 August Comparison



RM 118.508 September Comparison









RM 118.508 December Comparison





RM 115.07 January Comparison







RM 115.07 March Comparison







RM 115.07 May Comparison







RM 115.07 July Comparison







RM 115.07 September Comparison



RM 115.07 October Comparison



RM 115.07 November Comparison













RM 112.36 Annual Comparison







RM 112.36 February Comparison







RM 112.36 April Comparison







RM 112.36 June Comparison











RM 112.36 September Comparison



RM 112.36 October Comparison



RM 112.36 November Comparison



RM 112.36 December Comparison







RM 112.36 Low vs High Holyoke June Comparison







RM 109.52 January Comparison







RM 109.52 March Comparison







RM 109.52 May Comparison







RM 109.52 July Comparison







RM 109.52 September Comparison







RM 109.52 November Comparison







RM 109.52 Low vs High Holyoke Annual Comparison





RM 94.298 Annual Comparison (Rainbow Beach)







RM 94.298 February Comparison (Rainbow Beach)







RM 94.298 April Comparison (Rainbow Beach)







RM 94.298 June Comparison (Rainbow Beach)







RM 94.298 August Comparison (Rainbow Beach)



RM 94.298 September Comparison (Rainbow Beach)



RM 94.298 October Comparison (Rainbow Beach)



RM 94.298 November Comparison (Rainbow Beach)



RM 94.298 December Comparison (Rainbow Beach)



RM 94.298 Low and High Holyoke Annual Comparison (Rainbow Beach)



# Appendix A- Terrestrial- Turners Falls- Invasive Pl