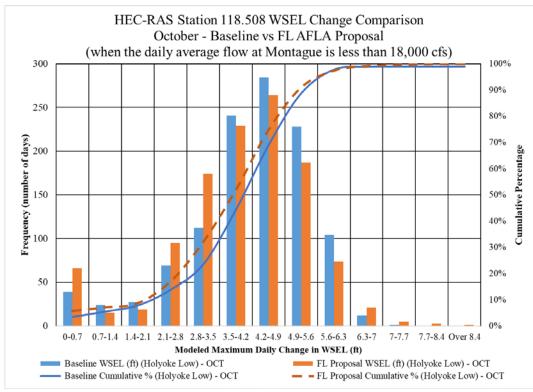

nthly
- Annual comparison between Baseline and the FirstLight Proposed action under low and high Holyoke WSEL downstream boundary conditions for annual and monthly

River miles: 115.07, 112.36, 109.52 (Route 116 Bridge), and 94.298 (Rainbow Beach):

- Annual and monthly comparison between Baseline and the FirstLight Proposed action under low Holyoke WSEL downstream boundary conditions for annual and monthly
- Annual and June comparison between Baseline and the FirstLight Proposed action under low and high Holyoke WSEL downstream boundary conditions for annual and monthly

This page is intentionally left blank









## RM 118.508 January Comparison













RM 118.508 May Comparison







RM 118.508 July Comparison



RM 118.508 August Comparison



RM 118.508 September Comparison









RM 118.508 December Comparison





RM 115.07 January Comparison







RM 115.07 March Comparison







RM 115.07 May Comparison







RM 115.07 July Comparison







RM 115.07 September Comparison



RM 115.07 October Comparison



RM 115.07 November Comparison













RM 112.36 Annual Comparison







RM 112.36 February Comparison







RM 112.36 April Comparison







RM 112.36 June Comparison











RM 112.36 September Comparison



RM 112.36 October Comparison



RM 112.36 November Comparison



RM 112.36 December Comparison







RM 112.36 Low vs High Holyoke June Comparison







RM 109.52 January Comparison







RM 109.52 March Comparison







RM 109.52 May Comparison







RM 109.52 July Comparison







RM 109.52 September Comparison







RM 109.