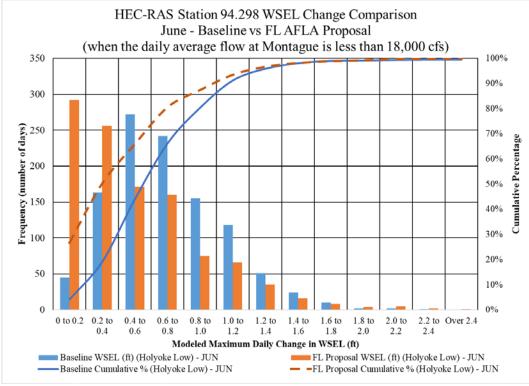

## LIST OF APPENDICES

| Section of Exhibit E                          | Appendix                                                                                            |
|-----------------------------------------------|-----------------------------------------------------------------------------------------------------|
| Section 1.0 Introduction                      | Appendix A- Massachusetts Coastal Zone Management<br>Letter dated June 9, 2015                      |
|                                               |                                                                                                     |
| Section 2.0 Proposed Actions and Alternatives | Appendix A- FirstLight's Protection, Mitigation, and<br>Enhancement Schedule                        |
|                                               | Appendix B- Draft License Articles for the Turners Falls<br>Project and Northfield Mountain Project |
|                                               |                                                                                                     |
| Section 3.3.1 Geology and Soils               | Appendix A-Geology and Soils-Updated Results                                                        |
|                                               |                                                                                                     |
| Section 3.3.2 Water Resources                 | Appendix A- Water Resources- Duration Curves                                                        |
|                                               | Appendix B- Water Resources- TFI Rating Curves                                                      |
|                                               | Appendix C- Water Resources- Downstream Rating                                                      |
|                                               | Curves                                                                                              |
|                                               | Appendix D- Water Resources- Downstream Hydrographs                                                 |
|                                               | Appendix E- Water Resources- Model Duration Curves                                                  |
|                                               | Appendix F- Water Resources- Downstream Histograms                                                  |
|                                               |                                                                                                     |
| Section 3.3.4 Terrestrial Resources           | Appendix A-Terrestrial-Turners Falls- Invasive Plant                                                |
|                                               | Species Management Plan                                                                             |
|                                               | Appendix-B- Terrestrial- Northfield Invasive Plant                                                  |
|                                               | Species Management Plan                                                                             |