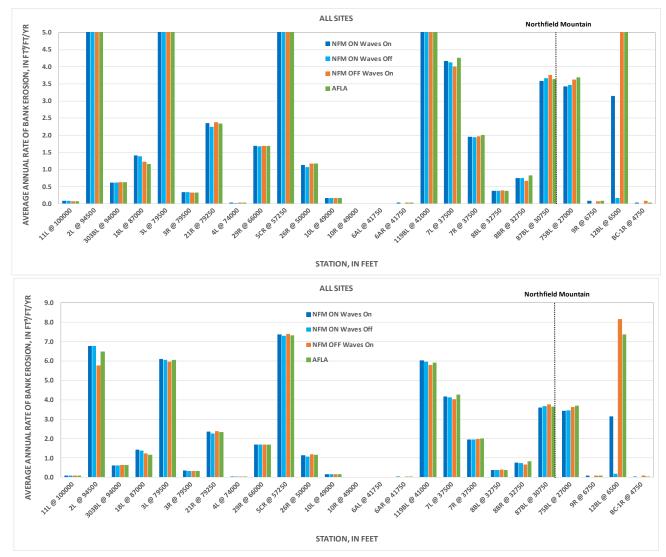

| 3.45                   | 3.62                   | 3.68             |
| 9R    | 0.07                  | 0.00                   | 0.07                   | 0.07             |
| 12BL  | 3.14                  | 0.16                   | 8.16                   | 7.36             |
| BC-1R | 0.03                  | 0.00                   | 0.08                   | 0.02             |



Figure 3.1-1: Comparison of Baseline NFM ON and NFM OFF scenarios at Site 12BL

#### Northfield Mountain Pumped Storage Project (No. 2485) and Turners Falls Hydroelectric Project (No. 1889) AFLA SUPPLEMENTAL BSTEM MODELING



Figure 3.1-2: Comparison of the distribution of water-surface elevation under Baseline conditions and the AFLA Scenario for a representative site in each of the four reaches of the TFI



Figure 3.1-3: Average, annual bank-erosion rates per unit length (one foot) of channel length under Baseline conditions and the AFLA Scenario.

Top plot has a reduced y-axis scale to show greater detail. The effect of AFLA operations is the difference between the height of the green and dark blue bars



Figure 3.1-4: Comparison of Baseline NFM ON, NFM OFF, and AFLA scenarios at Site 12BL

### 3.2 Dominant and Contributing Causes of Bank Erosion Under AFLA Conditions

To determine the impact of the AFLA on TFI bank erosion, the difference in bank-erosion rates between the Baseline and AFLA scenarios with waves on were calculated. As shown in <u>Table 3.2-1</u>, the AFLA scenario had no measurable increase on bank-erosion rates in the upper and middle impoundment. There is some impact in