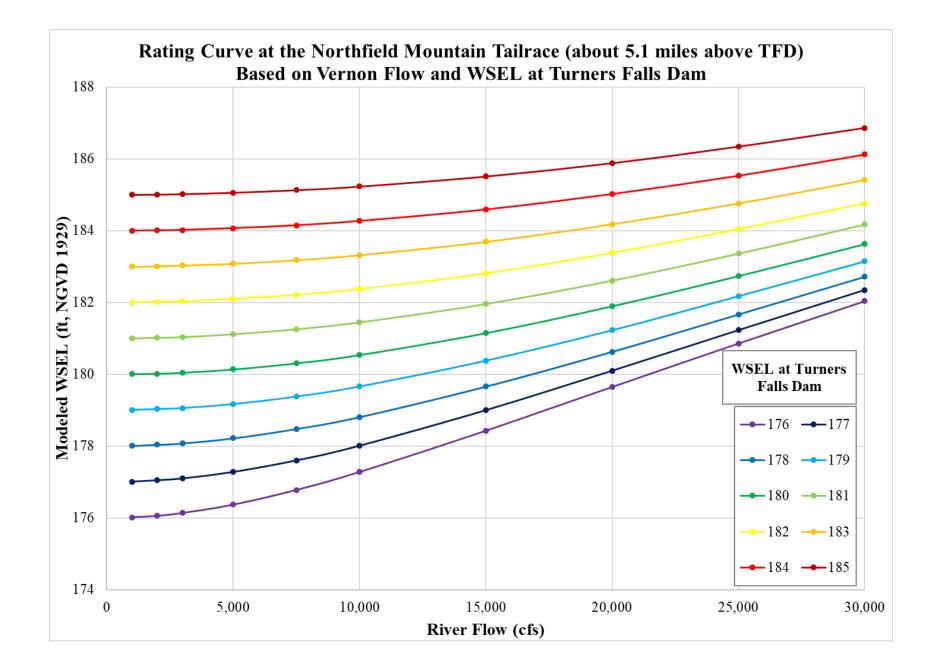

## LIST OF APPENDICES

| Section of Exhibit E                          | Appendix                                                                                            |
|-----------------------------------------------|-----------------------------------------------------------------------------------------------------|
| Section 1.0 Introduction                      | Appendix A- Massachusetts Coastal Zone Management<br>Letter dated June 9, 2015                      |
|                                               |                                                                                                     |
| Section 2.0 Proposed Actions and Alternatives | Appendix A- FirstLight's Protection, Mitigation, and<br>Enhancement Schedule                        |
|                                               | Appendix B- Draft License Articles for the Turners Falls<br>Project and Northfield Mountain Project |
|                                               |                                                                                                     |
| Section 3.3.1 Geology and Soils               | Appendix A-Geology and Soils-Updated Results                                                        |
|                                               |                                                                                                     |
| Section 3.3.2 Water Resources                 | Appendix A- Water Resources- Duration Curves                                                        |
|                                               | Appendix B- Water Resources- TFI Rating Curves                                                      |
|                                               | Appendix C- Water Resources- Downstream Rating                                                      |
|                                               | Curves                                                                                              |
|                                               | Appendix D- Water Resources- Downstream Hydrographs                                                 |
|                                               | Appendix E- Water Resources- Model Duration Curves                                                  |
|                                               | Appendix F- Water Resources- Downstream Histograms                                                  |
|                                               |                                                                                                     |
| Section 3.3.4 Terrestrial Resources           | Appendix A-Terrestrial-Turners Falls- Invasive Plant                                                |
|                                               | Species Management Plan                                                                             |
|                                               | Appendix-B- Terrestrial- Northfield Invasive Plant                                                  |
|                                               | Species Management Plan                                                                             |