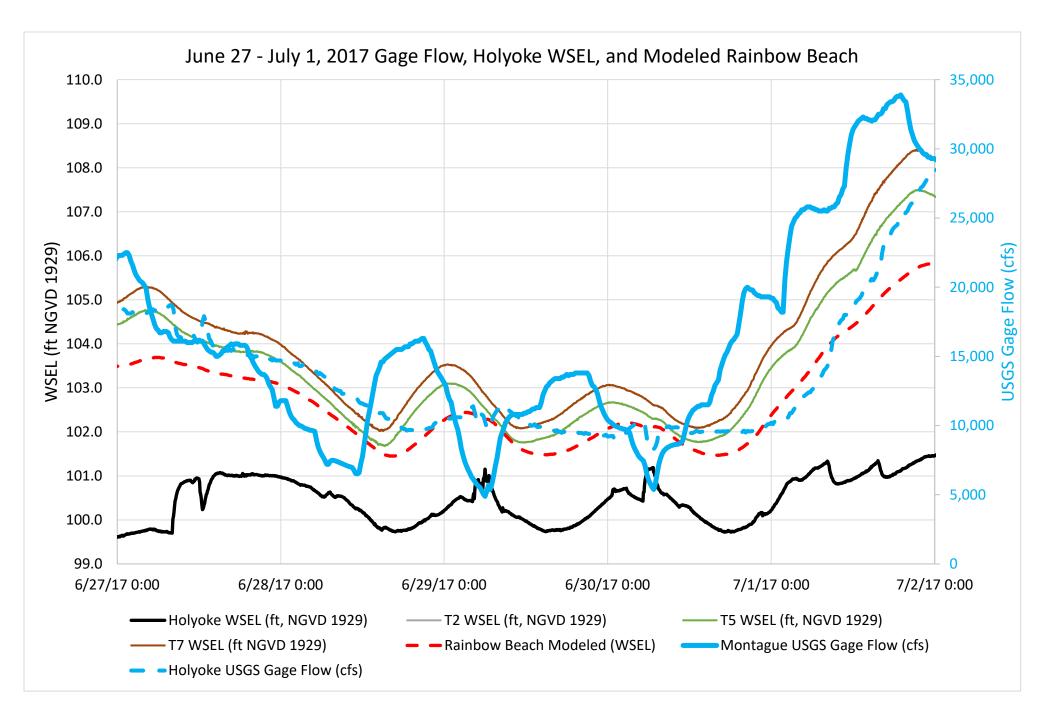

## LIST OF APPENDICES

| Section of Exhibit E                          | Appendix                                                                                            |
|-----------------------------------------------|-----------------------------------------------------------------------------------------------------|
| Section 1.0 Introduction                      | Appendix A- Massachusetts Coastal Zone Management<br>Letter dated June 9, 2015                      |
|                                               |                                                                                                     |
| Section 2.0 Proposed Actions and Alternatives | Appendix A- FirstLight's Protection, Mitigation, and<br>Enhancement Schedule                        |
|                                               | Appendix B- Draft License Articles for the Turners Falls<br>Project and Northfield Mountain Project |
|                                               |                                                                                                     |
| Section 3.3.1 Geology and Soils               | Appendix A-Geology and Soils-Updated Results                                                        |
|                                               |                                                                                                     |
| Section 3.3.2 Water Resources                 | Appendix A- Water Resources- Duration Curves                                                        |
|                                               | Appendix B- Water Resources- TFI Rating Curves                                                      |
|                                               | Appendix C- Water Resources- Downstream Rating                                                      |
|                                               | Curves                                                                                              |
|                                               | Appendix D- Water Resources- Downstream Hydrographs                                                 |
|                                               | Appendix E- Water Resources- Model Duration Curves                                                  |
|                                               | Appendix F- Water Resources- Downstream Histograms                                                  |
|                                               |                                                                                                     |
| Section 3.3.4 Terrestrial Resources           | Appendix A-Terrestrial-Turners Falls- Invasive Plant                                                |
|                                               | Species Management Plan                                                                             |
|                                               | Appendix-B- Terrestrial- Northfield Invasive Plant                                                  |
|                                               | Species Management Plan                                                                             |