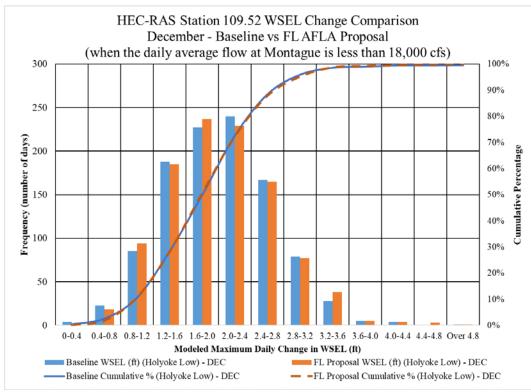

ber Comparison





RM 115.07 January Comparison







RM 115.07 March Comparison







RM 115.07 May Comparison







RM 115.07 July Comparison







RM 115.07 September Comparison



RM 115.07 October Comparison



RM 115.07 November Comparison













RM 112.36 Annual Comparison







RM 112.36 February Comparison







RM 112.36 April Comparison







RM 112.36 June Comparison











RM 112.36 September Comparison



RM 112.36 October Comparison



RM 112.36 November Comparison



RM 112.36 December Comparison







RM 112.36 Low vs High Holyoke June Comparison







RM 109.52 January Comparison







RM 109.52 March Comparison







RM 109.52 May Comparison







RM 109.52 July Comparison







RM 109.52 September Comparison







RM 109.52 November Comparison







RM 109.52 Low vs High Holyoke Annual Comparison





RM 94.298 Annual Comparison (Rainbow Beach)







RM 94.298 February Comparison (Rainbow Beach)







RM 94.298 April Comparison (Rainbow Beach)







RM 94.298 June Comparison (Rainbow Beach)







RM 94.298 August Comparison (Rainbow Beach)



RM 94.298 September Comparison (Rainbow Beach)



RM 94.298 October Comparison (Rainbow Beach)



RM 94.298 November Comparison (Rainbow Beach)



RM 94.298 December Comparison (Rainbow Beach)



RM 94.298 Low and High Holyoke Annual Comparison (Rainbow Beach)



# Appendix A- Terrestrial- Turners Falls- Invasive Plant Species Management Plan

# Amended Final Application for New License for Major Water Power Project – Existing Dam

Turners Falls Hydroelectric Project (FERC Project Numbe