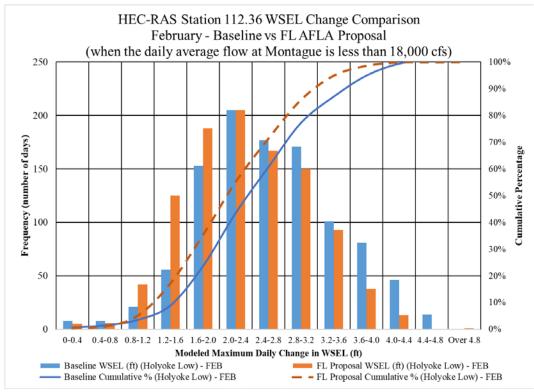

## LIST OF APPENDICES

| Section of Exhibit E                          | Appendix                                                                                            |
|-----------------------------------------------|-----------------------------------------------------------------------------------------------------|
| Section 1.0 Introduction                      | Appendix A- Massachusetts Coastal Zone Management<br>Letter dated June 9, 2015                      |
|                                               |                                                                                                     |
| Section 2.0 Proposed Actions and Alternatives | Appendix A- FirstLight's Protection, Mitigation, and<br>Enhancement Schedule                        |
|                                               | Appendix B- Draft License Articles for the Turners Falls<br>Project and Northfield Mountain Project |
|                                               |                                                                                                     |
| Section 3.3.1 Geology and Soils               | Appendix A-Geology and Soils-Updated Results                                                        |
|                                               |                                                                                                     |
| Section 3.3.2 Water Resources                 | Appendix A- Water Resources- Duration Curves                                                        |
|                                               | Appendix B- Water Resources- TFI Rating Curves                                                      |
|                                               | Appendix C- Water Resources- Downstream Rating                                                      |
|                                               | Curves                                                                                              |
|                                               | Appendix D- Water Resources- Downstream Hydrographs                                                 |
|                                               | Appendix E- Water Resources- Model Duration Curves                                                  |
|                                               | Appendix F- Water Resources- Downstream Histograms                                                  |
|                                               |                                                                                                     |
| Section 3.3.4 Terrestrial Resources           | Appendix A-Terrestrial-Turners Falls- Invasive Plant                                                |
|                                               | Species Management Plan                                                                             |
|                                               | Appendix-B- Terrestrial- Northfield Invasive Plant                                                  |
|                                               | Species Management Plan                                                                             |