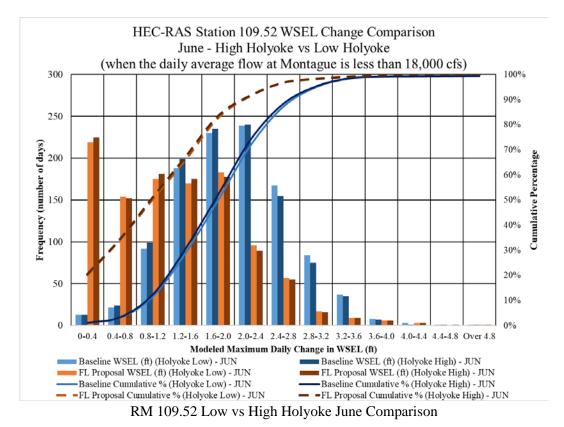

RM 115.07 March Comparison







RM 115.07 May Comparison







RM 115.07 July Comparison







RM 115.07 September Comparison



RM 115.07 October Comparison



RM 115.07 November Comparison













RM 112.36 Annual Comparison







RM 112.36 February Comparison







RM 112.36 April Comparison







RM 112.36 June Comparison











RM 112.36 September Comparison



RM 112.36 October Comparison



RM 112.36 November Comparison



RM 112.36 December Comparison







RM 112.36 Low vs High Holyoke June Comparison







RM 109.52 January Comparison







RM 109.52 March Comparison







RM 109.52 May Comparison







RM 109.52 July Comparison







RM 109.52 September Comparison







RM 109.52 November Comparison







RM 109.52 Low vs High Holyoke Annual Comparison





RM 94.298 Annual Comparison (Rainbow Beach)







RM 94.298 February Comparison (Rainbow Beach)







RM 94.298 April Comparison (Rainbow Beach)







RM 94.298 June Comparison (Rainbow Beach)







RM 94.298 August Comparison (Rainbow Beach)



RM 94.298 September Comparison (Rainbow Beach)



RM 94.298 October Comparison (Rainbow Beach)



RM 94.298 November Comparison (Rainbow Beach)



RM 94.298 December Comparison (Rainbow Beach)



RM 94.298 Low and High Holyoke Annual Comparison (Rainbow Beach)



# Appendix A- Terrestrial- Turners Falls- Invasive Plant Species Management Plan

# Amended Final Application for New License for Major Water Power Project – Existing Dam

Turners Falls Hydroelectric Project (FERC Project Number 1889)

# **Invasive Plant Species Management Plan**