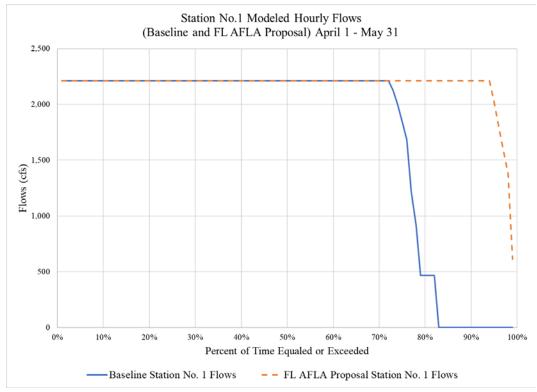

## LIST OF APPENDICES

| Section of Exhibit E                          | Appendix                                                                                            |
|-----------------------------------------------|-----------------------------------------------------------------------------------------------------|
| Section 1.0 Introduction                      | Appendix A- Massachusetts Coastal Zone Management<br>Letter dated June 9, 2015                      |
|                                               |                                                                                                     |
| Section 2.0 Proposed Actions and Alternatives | Appendix A- FirstLight's Protection, Mitigation, and<br>Enhancement Schedule                        |
|                                               | Appendix B- Draft License Articles for the Turners Falls<br>Project and Northfield Mountain Project |
|                                               |                                                                                                     |
| Section 3.3.1 Geology and Soils               | Appendix A-Geology and Soils-Updated Results                                                        |
|                                               |                                                                                                     |
| Section 3.3.2 Water Resources                 | Appendix A- Water Resources- Duration Curves                                                        |
|                                               | Appendix B- Water Resources- TFI Rating Curves                                                      |
|                                               | Appendix C- Water Resources- Downstream Rating                                                      |
|                                               | Curves                                                                                              |
|                                               | Appendix D- Water Resources- Downstream Hydrographs                                                 |
|                                               | Appendix E- Water Resources- Model Duration Curves                                                  |
|                                               | Appendix F- Water Resources- Downstream Histograms                                                  |
|                                               |                                                                                                     |
| Section 3.3.4 Terrestrial Resources           | Appendix A-Terrestrial-Turners Falls- Invasive Plant                                                |
|                                               | Species Management Plan                                                                             |
|                                               | Appendix-B- Terrestrial- Northfield Invasive Plant                                                  |
|                                               | Species Management Plan                                                                             |