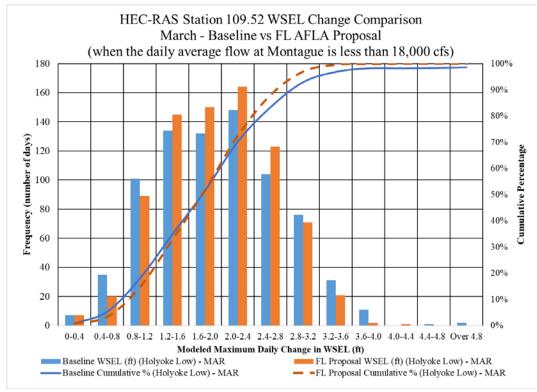

ison













RM 118.508 May Comparison







RM 118.508 July Comparison



RM 118.508 August Comparison



RM 118.508 September Comparison









RM 118.508 December Comparison





RM 115.07 January Comparison







RM 115.07 March Comparison







RM 115.07 May Comparison







RM 115.07 July Comparison







RM 115.07 September Comparison



RM 115.07 October Comparison



RM 115.07 November Comparison













RM 112.36 Annual Comparison







RM 112.36 February Comparison







RM 112.36 April Comparison







RM 112.36 June Comparison











RM 112.36 September Comparison



RM 112.36 October Comparison



RM 112.36 November Comparison



RM 112.36 December Comparison







RM 112.36 Low vs High Holyoke June Comparison







RM 109.52 January Comparison







RM 109.52 March Comparison







RM 109.52 May Comparison







RM 109.52 July Comparison







RM 109.52 September Comparison







RM 109.52 November Comparison







RM 109.52 Low vs High Holyoke Annual Comparison





RM 94.298 Annual Comparison (Rainbow Beach)







RM 94.298 February Comparison (Rainbow Beach)







RM 94.298 April Comparison (Rainbow Beach)







RM 94.298 June Comparison (Rainbow Beach)







RM 94.298 August Comparison (Rainbow Beach)



RM 94.298 September Comparison (Rainbow Beach)



RM 94.298 October Comparison (Rainbow Beach)



RM 94.298 November Comparison (Rainbow Beach)



RM 94.298 December Comparison (Rainbow Beach)



RM 94.298 Low and High Holyoke Annual Comparison (Rainbow Beach)



# Appendix A- Terrestrial- Turners Falls- Invasive Plant