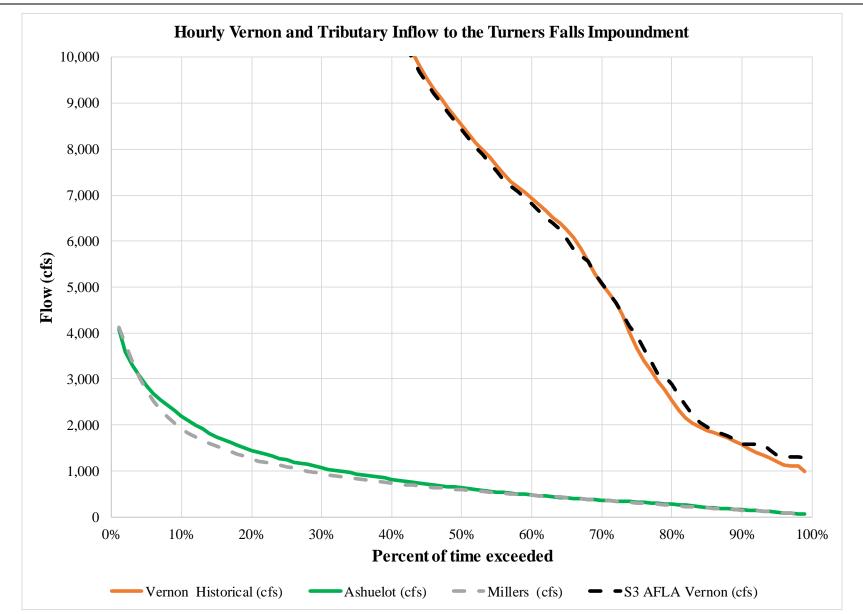

## LIST OF APPENDICES

| Section of Exhibit E                          | Appendix                                                                                            |
|-----------------------------------------------|-----------------------------------------------------------------------------------------------------|
| Section 1.0 Introduction                      | Appendix A- Massachusetts Coastal Zone Management<br>Letter dated June 9, 2015                      |
|                                               |                                                                                                     |
| Section 2.0 Proposed Actions and Alternatives | Appendix A- FirstLight's Protection, Mitigation, and<br>Enhancement Schedule                        |
|                                               | Appendix B- Draft License Articles for the Turners Falls<br>Project and Northfield Mountain Project |
|                                               |                                                                                                     |
| Section 3.3.1 Geology and Soils               | Appendix A-Geology and Soils-Updated Results                                                        |
|                                               |                                                                                                     |
| Section 3.3.2 Water Resources                 | Appendix A- Water Resources- Duration Curves                                                        |
|                                               | Appendix B- Water Resources- TFI Rating Curves                                                      |
|                                               | Appendix C- Water Resources- Downstream Rating                                                      |
|                                               | Curves                                                                                              |
|                                               | Appendix D- Water Resources- Downstream Hydrographs                                                 |
|                                               | Appendix E- Water Resources- Model Duration Curves                                                  |
|                                               | Appendix F- Water Resources- Downstream Histograms                                                  |
|                                               |                                                                                                     |
| Section 3.3.4 Terrestrial Resources           | Appendix A-Terrestrial-Turners Falls- Invasive Plant                                                |
|                                               | Species Management Plan                                                                             |
|                                               | Appendix-B- Terrestrial- Northfield Invasive Plant                                                  |
|                                               | Species Management Plan                                                                             |