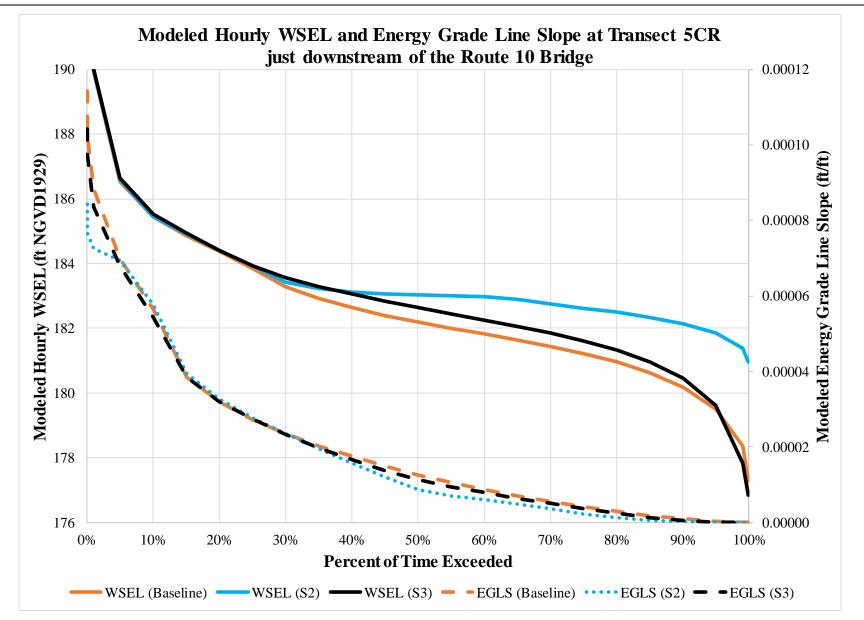

## LIST OF APPENDICES

| Section of Exhibit E                          | Appendix                                                                                            |
|-----------------------------------------------|-----------------------------------------------------------------------------------------------------|
| Section 1.0 Introduction                      | Appendix A- Massachusetts Coastal Zone Management<br>Letter dated June 9, 2015                      |
|                                               |                                                                                                     |
| Section 2.0 Proposed Actions and Alternatives | Appendix A- FirstLight's Protection, Mitigation, and<br>Enhancement Schedule                        |
|                                               | Appendix B- Draft License Articles for the Turners Falls<br>Project and Northfield Mountain Project |
|                                               |                                                                                                     |
| Section 3.3.1 Geology and Soils               | Appendix A-Geology and Soils-Updated Results                                                        |
|                                               |                                                                                                     |
| Section 3.3.2 Water Resources                 | Appendix A- Water Resources- Duration Curves                                                        |
|                                               | Appendix B- Water Resources- TFI Rating Curves                                                      |
|                                               | Appendix C- Water Resources- Downstream Rating                                                      |
|                                               | Curves                                                                                              |
|                                               | Appendix D- Water Resources- Downstream Hydrographs                                                 |
|                                               | Appendix E- Water Resources- Model Duration Curves                                                  |
|                                               | Appendix F- Water Resources- Downstream Histograms                                                  |
|                                               |                                                                                                     |
| Section 3.3.4 Terrestrial Resources           | Appendix A-Terrestrial-Turners Falls- Invasive Plant                                                |
|                                               | Species Management Plan                                                                             |
|                                               | Appendix-B- Terrestrial- Northfield Invasive Plant                                                  |
|                                               | Species Management Plan                                                                             |