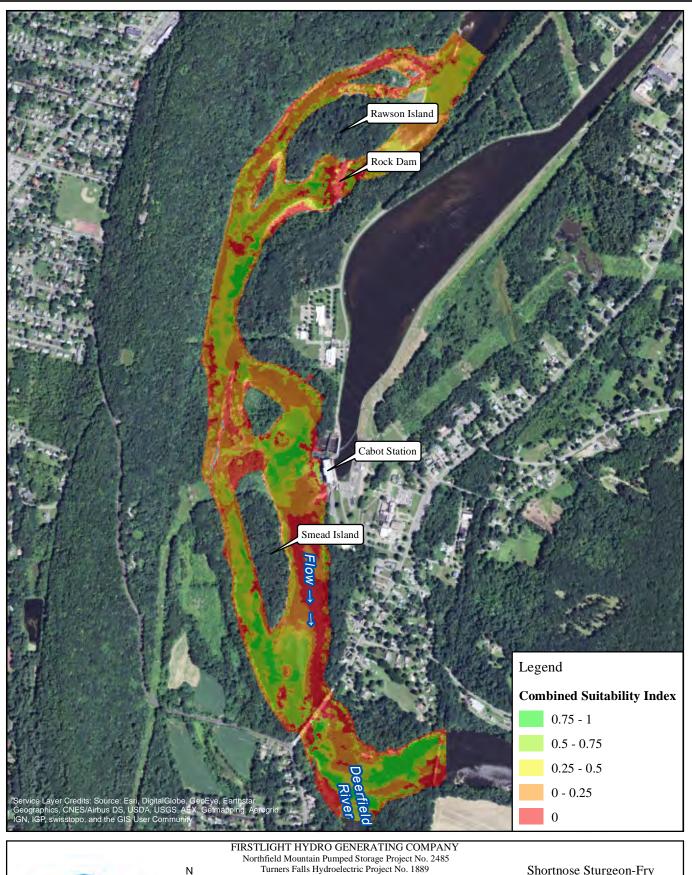

14000 cfs Cabot Flow: 5000 cfs Bypass Flow: Deerfield Flow: 200 cfs

1,000 2,000 Feet

Shortnose Sturgeon-Fry 2500 cfs Cabot Flow: 1000 cfs Bypass Flow: Deerfield Flow: 200 cfs

**RELICENSING STUDY 3.3.1** 

1,000 2,000 Feet

Shortnose Sturgeon-Fry 2500 cfs Cabot Flow: 3000 cfs Bypass Flow: Deerfield Flow: 200 cfs

Copyright © 2016 FirstLight Power Resources All rights reserv

Path: W:\gis\studies\3\_3\_1\maps\combined\_si.mxd