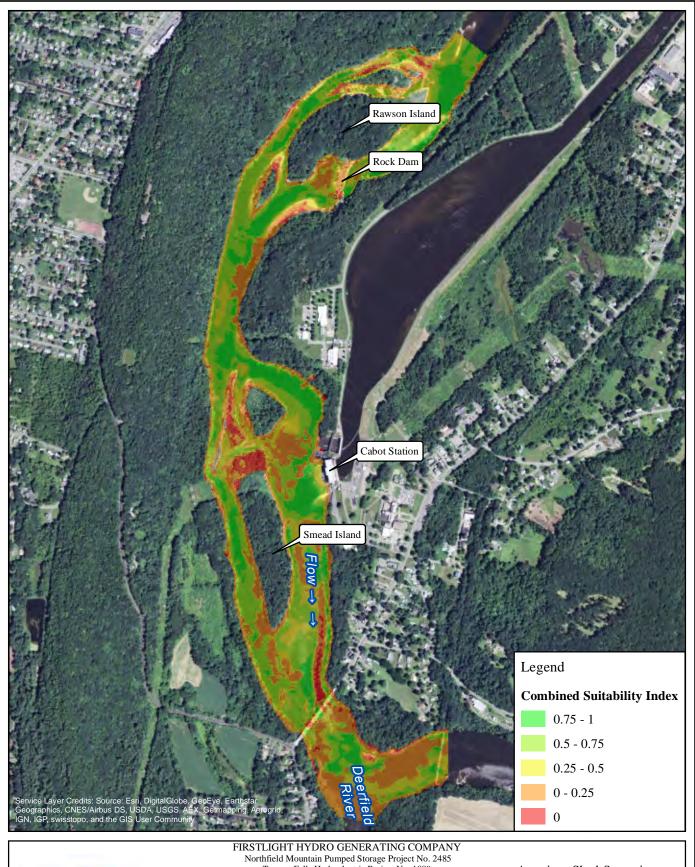

**RELICENSING STUDY 3.3.1** 

1,000 2,000 Feet

American Shad-Spawning 14000 cfs Cabot Flow: 1000 cfs Bypass Flow: Deerfield Flow: 200 cfs

**RELICENSING STUDY 3.3.1** 

1,000 2,000 Feet

American Shad-Spawning 14000 cfs Cabot Flow: 3000 cfs Bypass Flow: Deerfield Flow: 200 cfs

**RELICENSING STUDY 3.3.1** 

1,000 2,000 Feet

American Shad-Spawning 14000 cfs Cabot Flow: 5000 cfs Bypass Flow: Deerfield Flow: 200 cfs

1,000 2,000 Feet

American Shad-Juvenile 2500 cfs Cabot Flow: 1000 cfs Bypass Flow: Deerfield Flow: 200 cfs