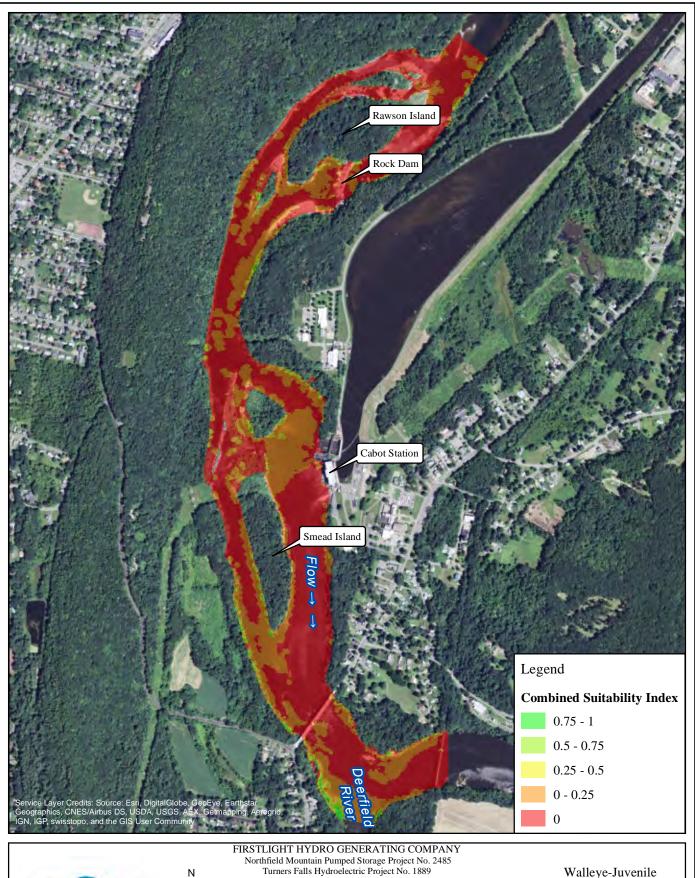

1,000 2,000 Feet Walleye-Juvenile

2500 cfs Cabot Flow: 1000 cfs Bypass Flow: Deerfield Flow: 200 cfs

1,000 2,000 Feet Walleye-Juvenile

2500 cfs Cabot Flow: 3000 cfs Bypass Flow: Deerfield Flow: 200 cfs

1,000 2,000 Feet Walleye-Juvenile

2500 cfs Cabot Flow: 5000 cfs Bypass Flow: Deerfield Flow: 200 cfs

1,000 2,000 Feet Walleye-Juvenile

7000 cfs Cabot Flow: 1000 cfs Bypass Flow: Deerfield Flow: 200 cfs

1,000 2,000 Feet Walleye-Juvenile

7000 cfs Cabot Flow: 3000 cfs Bypass Flow: Deerfield Flow: 200 cfs

1,000 2,000 Feet Walleye-Juvenile

7000 cfs Cabot Flow: 5000 cfs Bypass Flow: Deerfield Flow: 200 cfs

1,000 2,000 Feet Walleye-Juvenile

14000 cfs Cabot Flow: 1000 cfs Bypass Flow: Deerfield Flow: 200 cfs

1,000 2,000 Feet Walleye-Juvenile

14000 cfs Cabot Flow: 3000 cfs Bypass Flow: Deerfield Flow: 200 cfs

1,000 2,000 Feet Walleye-Juvenile

14000 cfs Cabot Flow: 5000 cfs Bypass Flow: Deerfield Flow: 200 cfs

1,000 2,000 Feet Walleye-Adult

2500 cfs Cabot Flow: 1000 cfs Bypass Flow: Deerfield Flow: 200 cfs