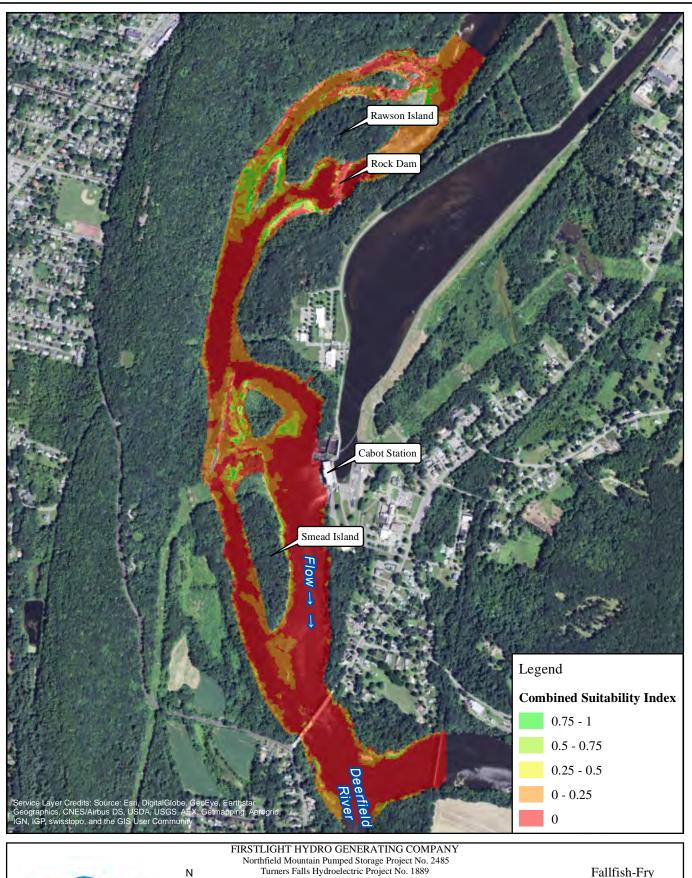

7000 cfs Cabot Flow: 1000 cfs Bypass Flow: Deerfield Flow: 200 cfs

Copyright © 2016 FirstLight Power Resources All rights reserv

Path: W:\gis\studies\3\_3\_1\maps\combined\_si.mxd

1,000 2,000 Feet

7000 cfs Cabot Flow: 3000 cfs Bypass Flow: Deerfield Flow: 200 cfs

1,000 2,000 Feet Fallfish-Fry

7000 cfs Cabot Flow: 5000 cfs Bypass Flow: Deerfield Flow: 200 cfs

1,000 2,000 Feet Fallfish-Fry

14000 cfs Cabot Flow: 1000 cfs Bypass Flow: Deerfield Flow: 200 cfs

1,000 2,000 Feet Fallfish-Fry