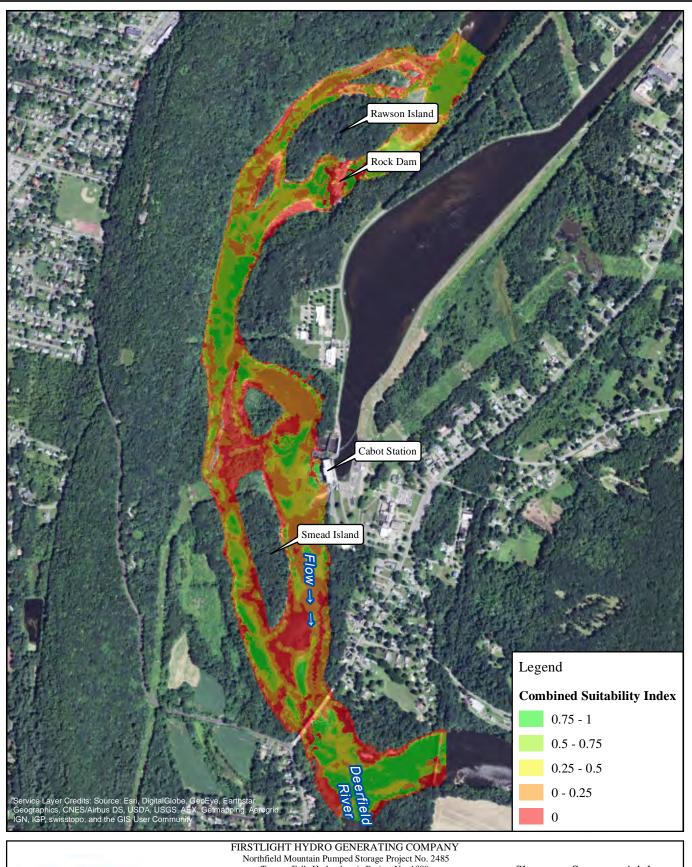

**RELICENSING STUDY 3.3.1** 

1,000 2,000 Feet American Shad-Spawning

2500 cfs Cabot Flow: 1000 cfs Bypass Flow: Deerfield Flow: 200 cfs

**RELICENSING STUDY 3.3.1** 

1,000 2,000 Feet American Shad-Spawning 2500 cfs Cabot Flow: