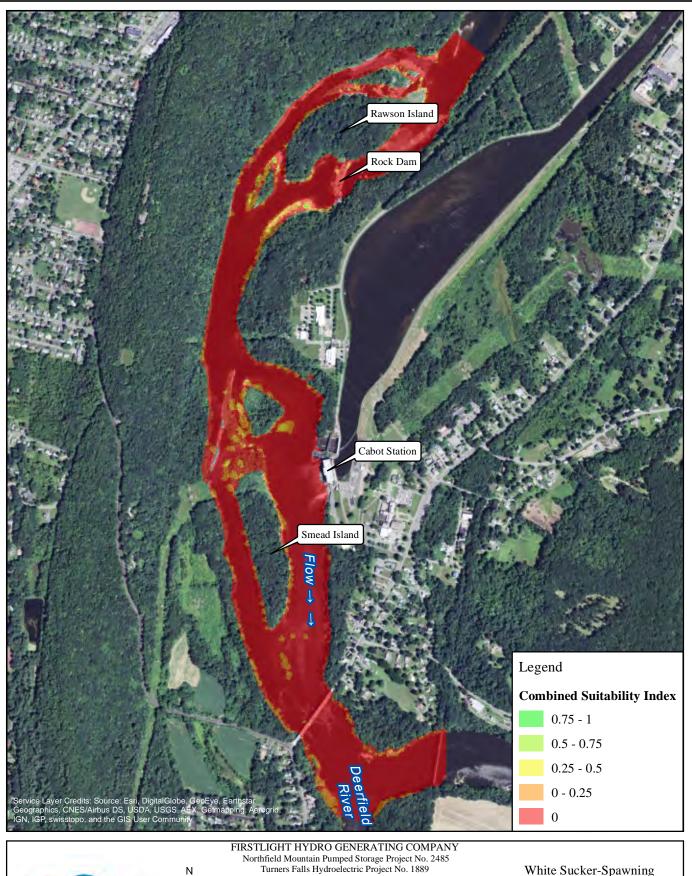

3000 cfs Bypass Flow: Deerfield Flow: 200 cfs

1,000 2,000 Feet

White Sucker-Spawning 7000 cfs Cabot Flow:

5000 cfs Bypass Flow: Deerfield Flow: 200 cfs

**RELICENSING STUDY 3.3.1** 

1,000 2,000 Feet

White Sucker-Spawning 14000 cfs Cabot Flow: 1000 cfs Bypass Flow: Deerfield Flow: 200 cfs

1,000 2,000 Feet

White Sucker-Spawning 14000 cfs Cabot Flow: 3000 cfs Bypass Flow: Deerfield Flow: 200 cfs

**RELICENSING STUDY 3.3.1** 

1,000 2,000 Feet

White Sucker-Spawning 14000 cfs Cabot Flow: 5000 cfs Bypass Flow: Deerfield Flow: 200 cfs