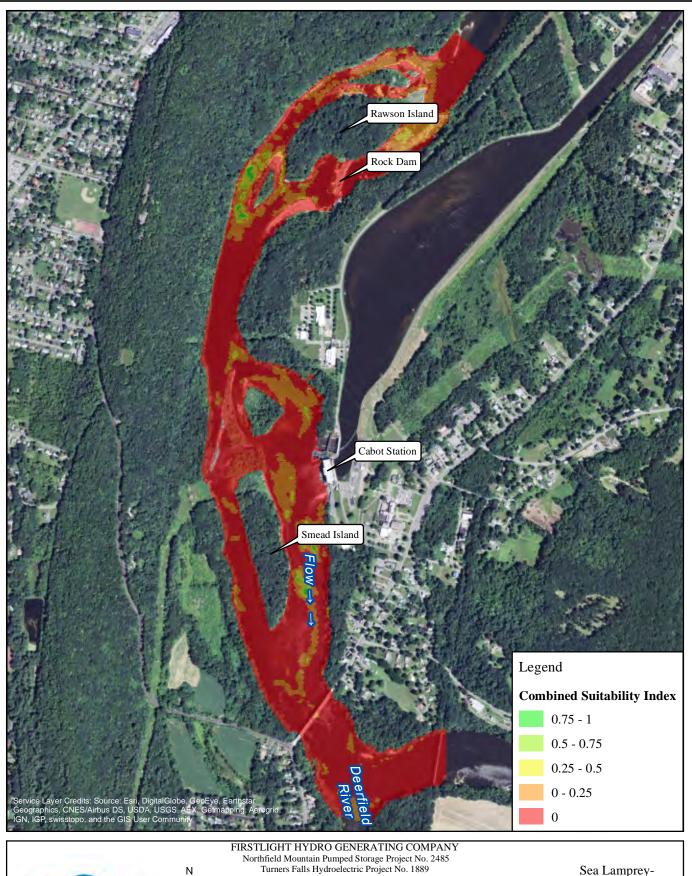

Path: W:\gis\studies\3\_3\_1\maps\combined\_si.mxd

Bypass Flow: Deerfield Flow: 1,000 2,000 Feet Copyright © 2016 FirstLight Power Resources All rights reserv

Cabot Flow:

14000 cfs

1000 cfs

200 cfs

1,000 2,000 Feet Sea Lamprey-