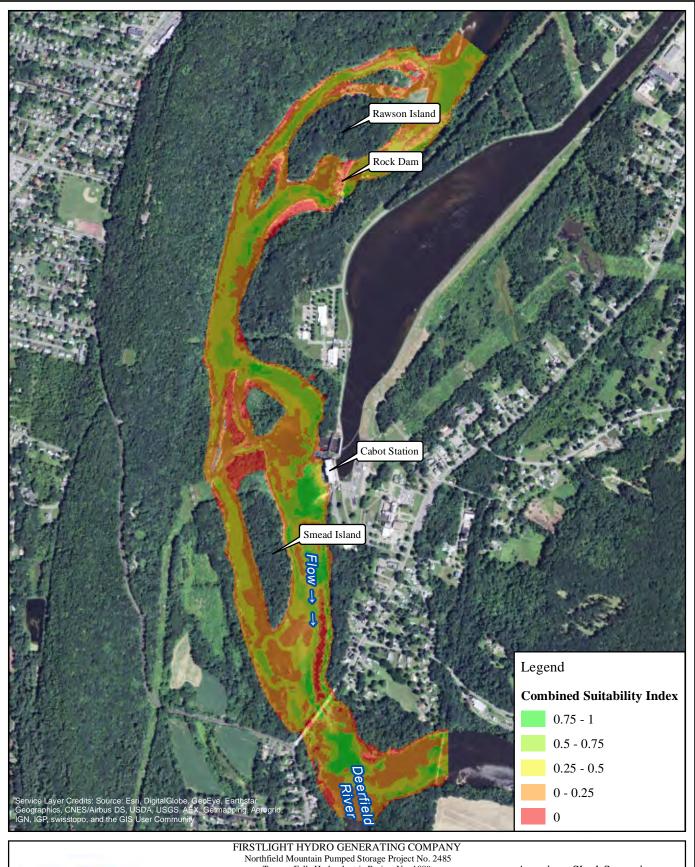

**RELICENSING STUDY 3.3.1** 

1,000 2,000 Feet American Shad-Spawning

2500 cfs Cabot Flow: 1000 cfs Bypass Flow: Deerfield Flow: 200 cfs

**RELICENSING STUDY 3.3.1** 

1,000 2,000 Feet American Shad-Spawning 2500 cfs Cabot Flow:

3000 cfs Bypass Flow: Deerfield Flow: 200 cfs

**RELICENSING STUDY 3.3.1** 

1,000 2,000 Feet

American Shad-Spawning 2500 cfs Cabot Flow: 5000 cfs Bypass Flow:

Deerfield Flow: 200 cfs

Copyright © 2016 FirstLight Power Resources All rights reserv