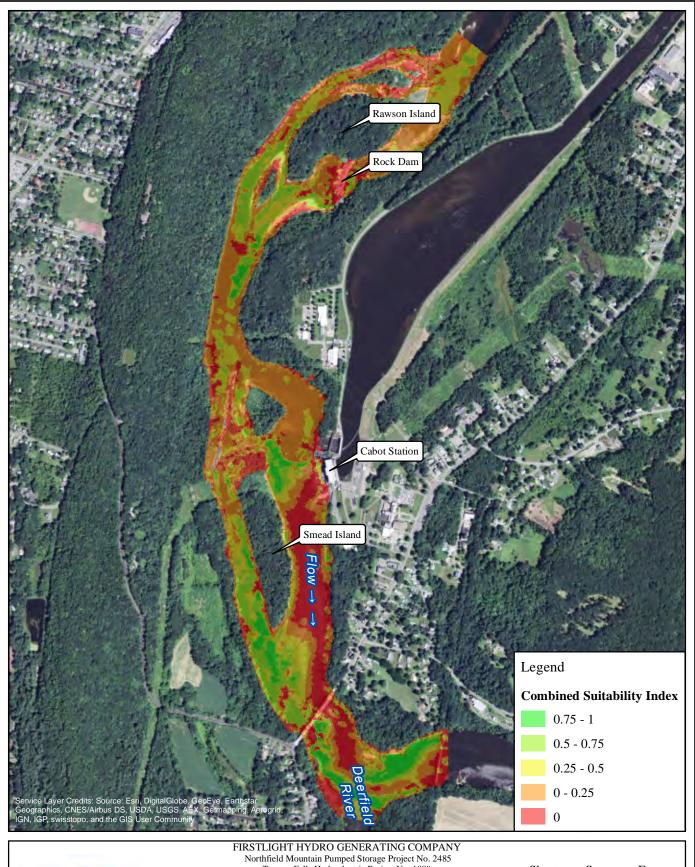

**RELICENSING STUDY 3.3.1** 

1,000 2,000 Feet

Shortnose Sturgeon-Fry 2500 cfs Cabot Flow: 5000 cfs Bypass Flow: Deerfield Flow: 200 cfs

1,000 2,000 Feet

Shortnose Sturgeon-Fry 7000 cfs Cabot Flow: 1000 cfs Bypass Flow: Deerfield Flow: 200 cfs