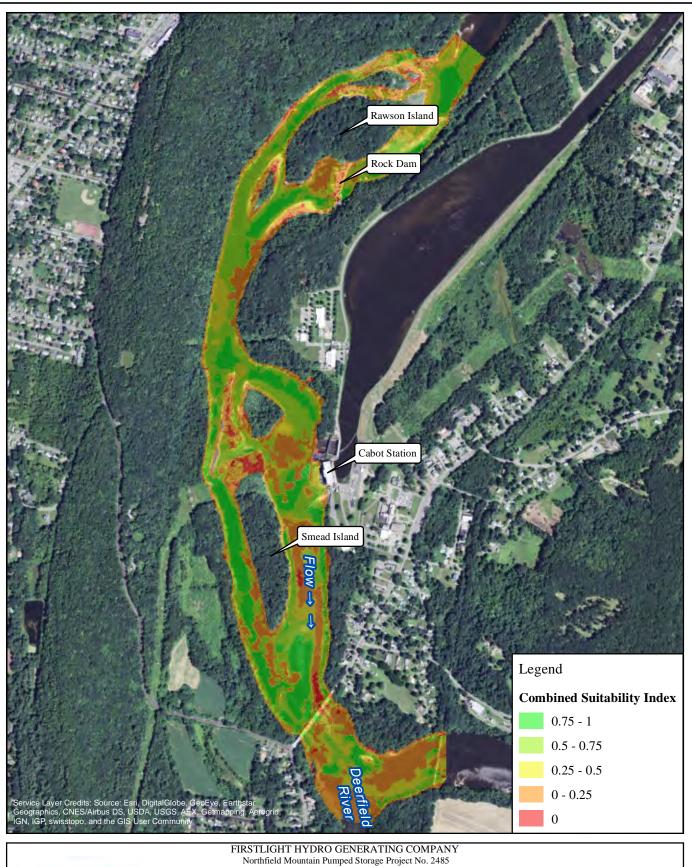

**RELICENSING STUDY 3.3.1** 

1,000 2,000 Feet American Shad-Spawning

2500 cfs Cabot Flow: 1000 cfs Bypass Flow: Deerfield Flow: 200 cfs

**RELICENSING STUDY 3.3.1** 

1,000 2,000 Feet American Shad-Spawning 2500 cfs Cabot Flow: