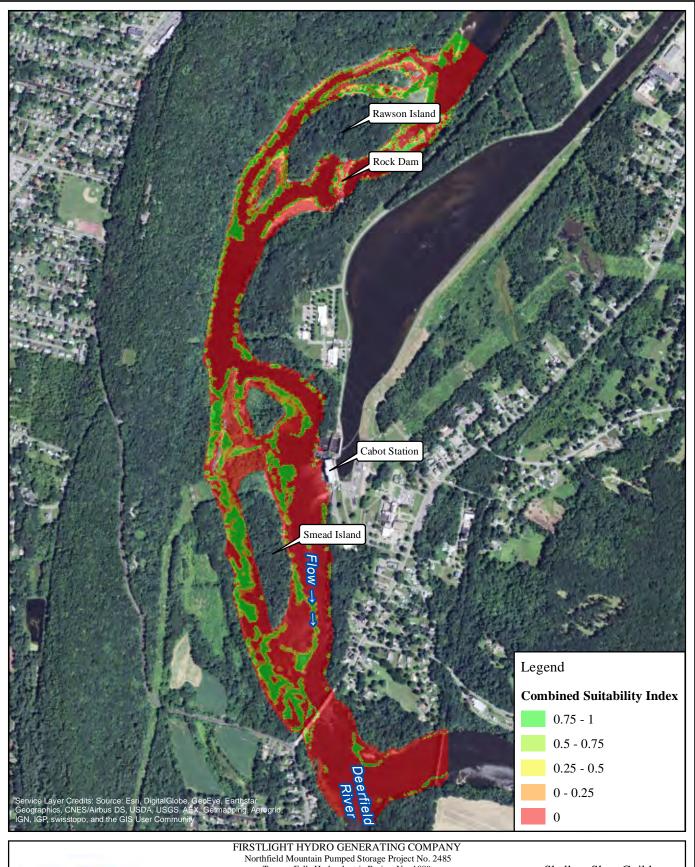

UDY 3.3.1** 

1,000 2,000 Feet Shallow Fast Guild-

7000 cfs Cabot Flow: 3000 cfs Bypass Flow: Deerfield Flow: 200 cfs





**RELICENSING STUDY 3.3.1** 

1,000 2,000 Feet Shallow Fast Guild-

7000 cfs Cabot Flow: 5000 cfs Bypass Flow: Deerfield Flow: 200 cfs





**RELICENSING STUDY 3.3.1** 

1,000 2,000 Feet

Shallow Fast Guild-14000 cfs Cabot Flow:

1000 cfs Bypass Flow: Deerfield Flow: 200 cfs





**RELICENSING STUDY 3.3.1** 

1,000 2,000 Feet

Shallow Fast Guild-14000 cfs Cabot Flow:

3000 cfs Bypass Flow: Deerfield Flow: 200 cfs

Copyright © 2016 FirstLight Power Resources All rights reserve

Path: W:\gis\studies\3\_3\_1\maps\combined\_si.mxd





## **RELICENSING STUDY 3.3.1**

1,000 2,000 Feet

Shallow Fast Guild-14000 cfs Cabot Flow: 5000 cfs Bypass Flow: Deerfield Flow: 200 cfs





**RELICENSING STUDY 3.3.1** 

1,000 2,000 Feet

Shallow Slow Guild-2500 cfs Cabot Flow: 1000 cfs Bypass Flow: Deerfield Flow: 200 cfs





**RELICENSING STUDY 3.3.1** 

1,000 2,000 Feet

Shallow Slow Guild-2500 cfs Cabot Flow:

3000 cfs Bypass Flow: Deerfield Flow: 200 cfs





**RELICENSING STUDY 3.3.1** 

1,000 2,000 Feet

Shallow Slow Guild-2500 cfs Cabot Flow:

5000 cfs Bypass Flow: Deerfield Flow: 200 cfs

Copyright © 2016 FirstLight Power Resources All rights reserv

Path: W:\gis\studies\3\_3\_1\maps\combined\_si.mxd





**RELICENSING STUDY 3.3.1** 

1,000 2,000 Feet Shallow Slow Guild-

7000 cfs Cabot Flow: 1000 cfs Bypass Flow: Deerfield Flow: 200 cfs





**RELICENSING STUDY 3.3.1** 

1,000 2,000 Feet

Shallow Slow Guild-7000 cfs Cabot Flow:

3000 cfs Bypass Flow: Deerfield F