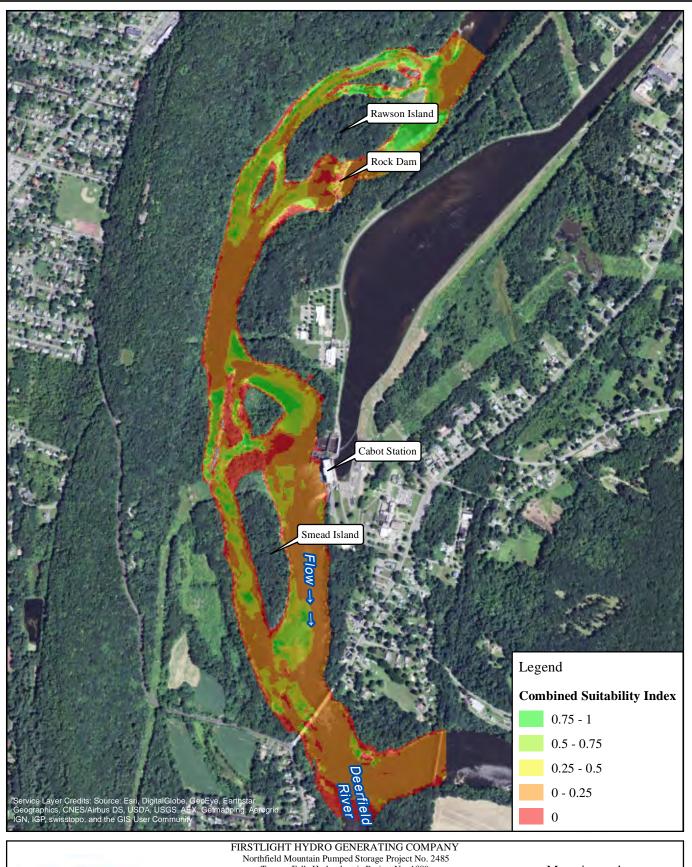

3000 cfs Bypass Flow: Deerfield Flow: 200 cfs

**RELICENSING STUDY 3.3.1** 

1,000 2,000 Feet

American Shad-Spawning 2500 cfs Cabot Flow: 5000 cfs Bypass Flow:

Deerfield Flow: 200 cfs

Copyright © 2016 FirstLight Power Resources All rights reserv