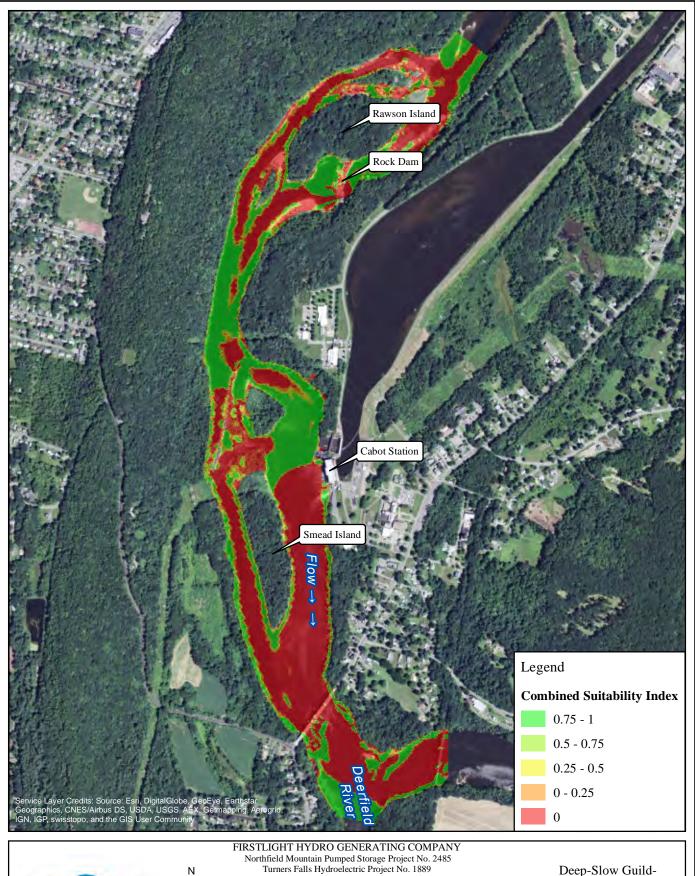

0 500 1,000 2,000 Feet Cabot Flow: 7000 cfs
Bypass Flow: 1000 cfs
Deerfield Flow: 200 cfs

0 500 1,000 2,000 Feet Cabot Flow: 7000 cfs
Bypass Flow: 3000 cfs
Deerfield Flow: 200 cfs

1,000 2,000 Feet

7000 cfs Cabot Flow: 5000 cfs Bypass Flow: Deerfield Flow: 200 cfs

1,000 2,000 Feet

14000 cfs Cabot Flow: 1000 cfs Bypass Flow: Deerfield Flow: 200 cfs

1,000 2,000 Feet Deep-Slow Guild-

14000 cfs Cabot Flow: 3000 cfs Bypass Flow: Deerfield Flow: 200 cfs

1,000 2,000 Feet Deep-Slow Guild-