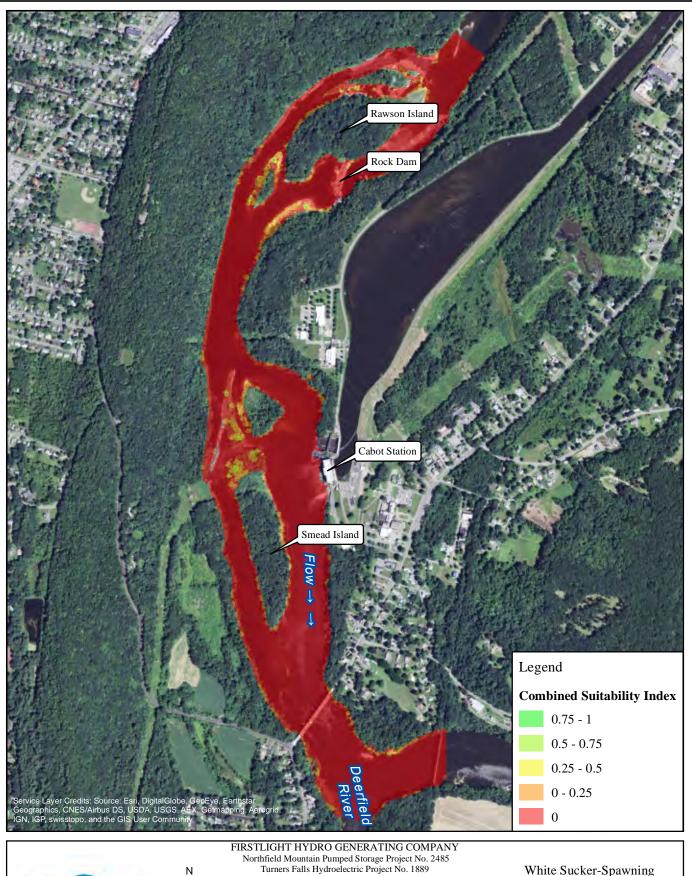

3000 cfs Bypass Flow: Deerfield Flow: 200 cfs

1,000 2,000 Feet

White Sucker-Spawning 7000 cfs Cabot Flow:

5000 cfs Bypass Flow: Deerfield Flow: 200 cfs

**RELICENSING STUDY 3.3.1** 

1,000 2,000 Feet

White Sucker-Spawning 14000 cfs Cabot Flow: 1000 cfs Bypass Flow: Deerfield Flow: 200 cfs

1,000 2,000 Feet

White Sucker-Spawning 14000 cfs Cabot Flow: 3000 cfs Bypass Flow: Deerfield Flow: 200 cfs

**RELICENSING STUDY 3.3.1** 

1,000 2,000 Feet

White Sucker-Spawning 14000 cfs Cabot Flow: 5000 cfs Bypass Flow: Deerfield Flow: 200 cfs