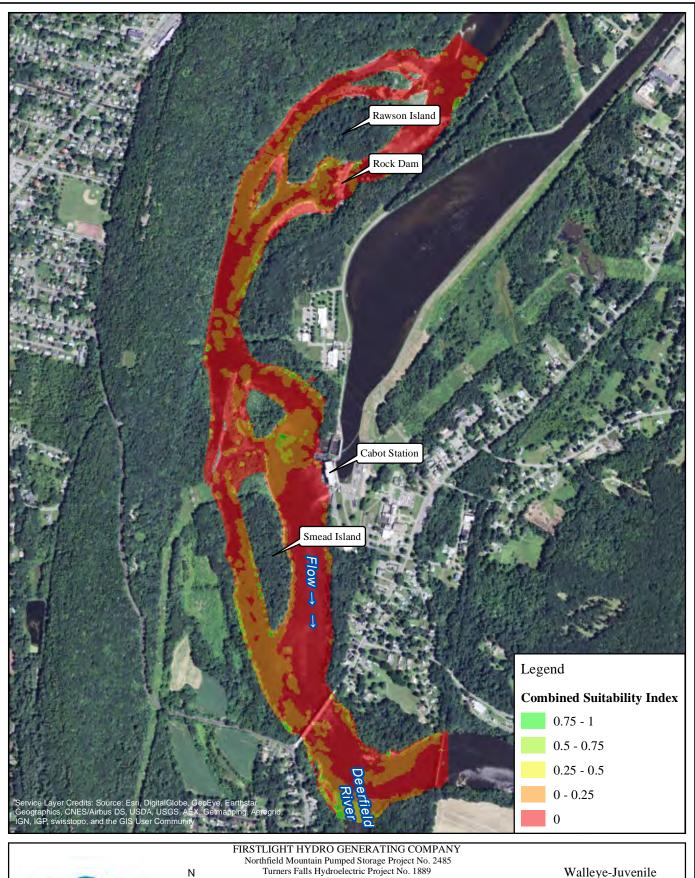

1,000 2,000 Feet Walleye-Juvenile

2500 cfs Cabot Flow: 1000 cfs Bypass Flow: Deerfield Flow: 200 cfs

1,000 2,000 Feet Walleye-Juvenile

2500 cfs Cabot Flow: 3000 cfs Bypass Flow: Deerfield Flow: 200 cfs

1,000 2,000 Feet Walleye-Juvenile

2500 cfs Cabot Flow: 5000 cfs Bypass Flow: Deerfield Flow: 200 cfs

1,000 2,000 Feet Walleye-Juvenile

7000 cfs Cabot Flow: 1000 cfs Bypass Flow: Deerfield Flow: 200 cfs

1,000 2,000 Feet Walleye-Juvenile

7000 cfs Cabot Flow: 3000 cfs Bypass Flow: Deerfield Flow: 200 cfs

1,000 2,000 Feet Walleye-Juvenile

7000 cfs Cabot Flow: 5000 cfs Bypass Flow: Deerfield Flow: 200 cfs

1,000 2,000 Feet Walleye-Juvenile

14000 cfs Cabot Flow: 1000 cfs Bypass Flow: Deerfield Flow: 200 cfs

1,000 2,000 Feet Walleye-Juvenile

14000 cfs Cabot Flow: 3000 cfs Bypass Flow: Deerfield Flow: 200 cfs

1,000 2,000 Feet Walleye-Juvenile

14000 cfs Cabot Flow: 5000 cfs Bypass Flow: Deerfield Flow: 200 cfs

1,000 2,000 Feet Walleye-Adult

2500 cfs Cabot Flow: 1000 cfs Bypass Flow: Deerfield Flow: 200 cfs