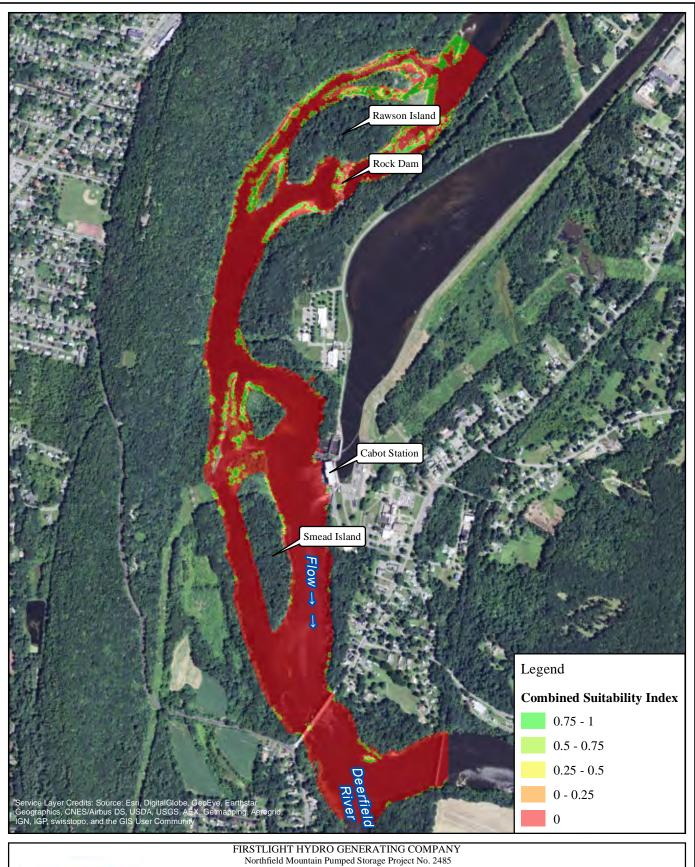

ING STUDY 3.3.1** 

1,000 2,000 Feet

Shallow Slow Guild-2500 cfs Cabot Flow:

3000 cfs Bypass Flow: Deerfield Flow: 200 cfs





**RELICENSING STUDY 3.3.1** 

1,000 2,000 Feet

Shallow Slow Guild-2500 cfs Cabot Flow:

5000 cfs Bypass Flow: Deerfield Flow: 200 cfs

Copyright © 2016 FirstLight Power Resources All rights reserv

Path: W:\gis\studies\3\_3\_1\maps\combined\_si.mxd





**RELICENSING STUDY 3.3.1** 

1,000 2,000 Feet Shallow Slow Guild-

7000 cfs Cabot Flow: 1000 cfs Bypass Flow: Deerfield Flow: 200 cfs





**RELICENSING STUDY 3.3.1** 

1,000 2,000 Feet

Shallow Slow Guild-7000 cfs Cabot Flow:

3000 cfs Bypass Flow: Deerfield Flow: 200 cfs





**RELICENSING STUDY 3.3.1** 

1,000 2,000 Feet Shallow Slow Guild-7000 cfs

Cabot Flow: 5000 cfs Bypass Flow: Deerfield Flow: 200 cfs





**RELICENSING STUDY 3.3.1** 

1,000 2,000 Feet

Shallow Slow Guild-14000 cfs Cabot Flow: 1000 cfs Bypass Flow: Deerfield Flow: 200 cfs





## **RELICENSING STUDY 3.3.1**

1,000 2,000 Feet

Shallow Slow Guild-14000 cfs Cabot Flow: 3000 cfs Bypass Flow: Deerfield Flow: 200 cfs

Copyright © 2016 FirstLight Power Resources All rights reserve

Path: W:\gis\studies\3\_3\_1\maps\combined\_si.mxd





**RELICENSING STUDY 3.3.1** 

1,000 2,000 Feet

Shallow Slow Guild-14000 cfs Cabot Flow: 5000 cfs Bypass Flow: Deerfield Flow: 200 cfs





1,000 2,000 Feet Shortnose Sturgeon-Egg-Embryo

2500 cfs Cabot Flow: 1000 cfs Bypass Flow: Deerfield Flow: 200 cfs





1,000 2,000 Feet Shortnose Sturgeon-Egg-Embryo

2500 cfs Cabot Flow: 3000 cfs Bypass Flow: Deerfield Flow: 200 cfs





1,000 2,000 Feet S