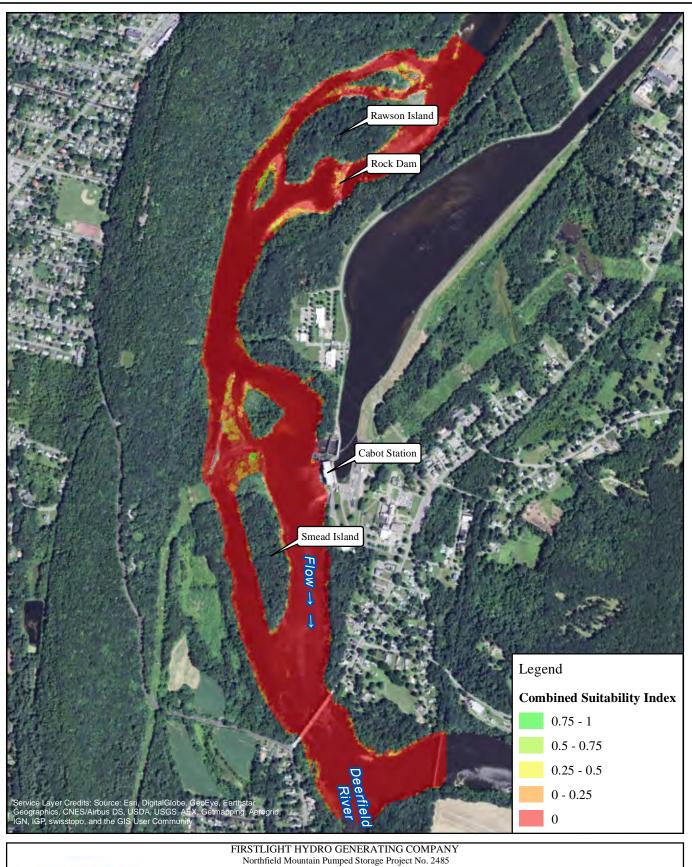

**RELICENSING STUDY 3.3.1** 

1,000 2,000 Feet American Shad-Spawning

2500 cfs Cabot Flow: 1000 cfs Bypass Flow: Deerfield Flow: 200 cfs

**RELICENSING STUDY 3.3.1** 

1,000 2,000 Feet American Shad-Spawning 2500 cfs Cabot Flow: