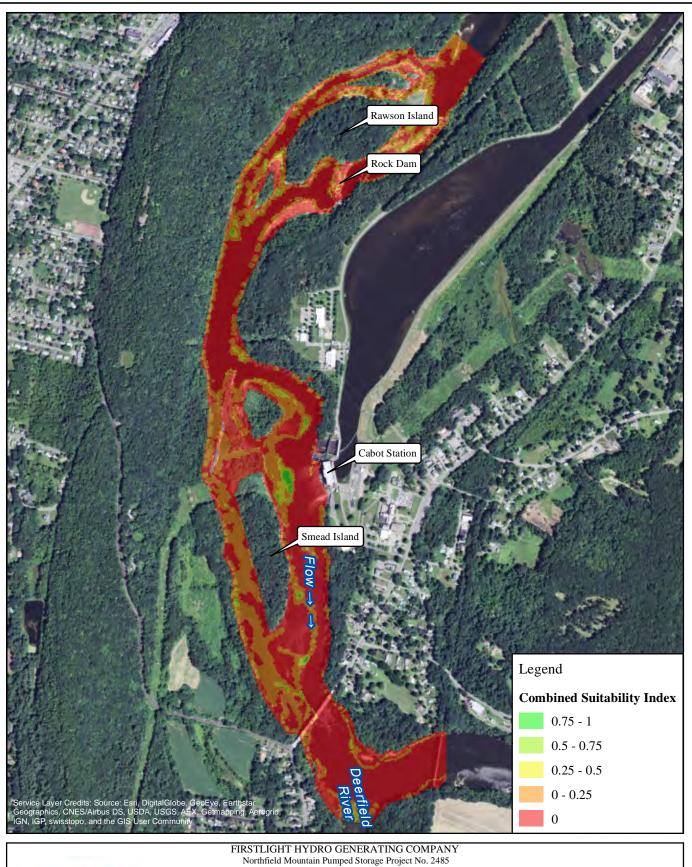

Path: W:\gis\studies\3\_3\_1\maps\combined\_si.mxd

**RELICENSING STUDY 3.3.1** 

1,000 2,000 Feet American Shad-Spawning 7000 cfs Cabot Flow:

1000 cfs Bypass Flow: Deerfield Flow: 200 cfs

**RELICENSING STUDY 3.3.1** 