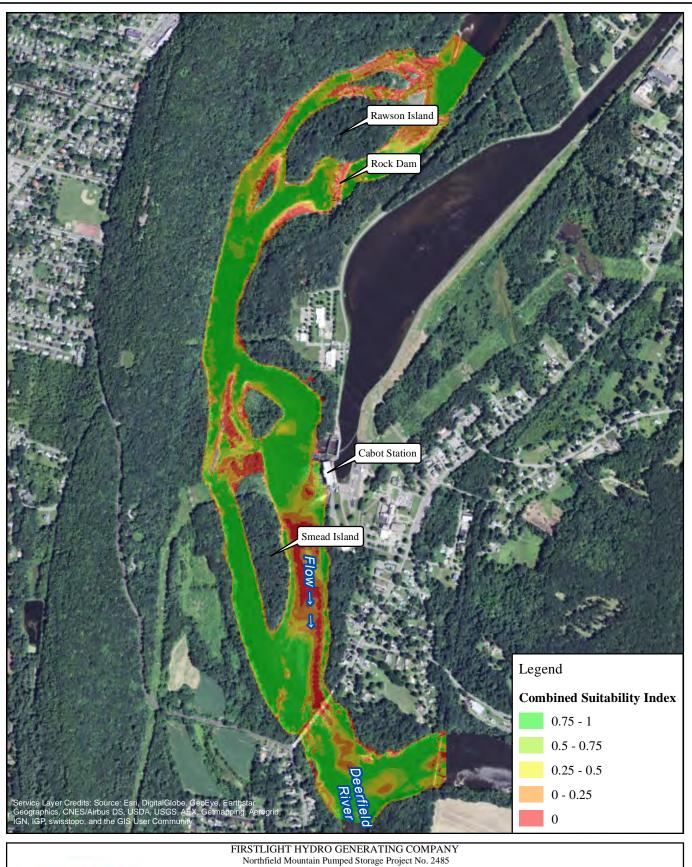

3000 cfs Bypass Flow: Deerfield Flow: 200 cfs

**RELICENSING STUDY 3.3.1** 

1,000 2,000 Feet American Shad-Adult

7000 cfs Cabot Flow: 5000 cfs Bypass Flow: Deerfield Flow: 200 cfs

**RELICENSING STUDY 3.3.1** 