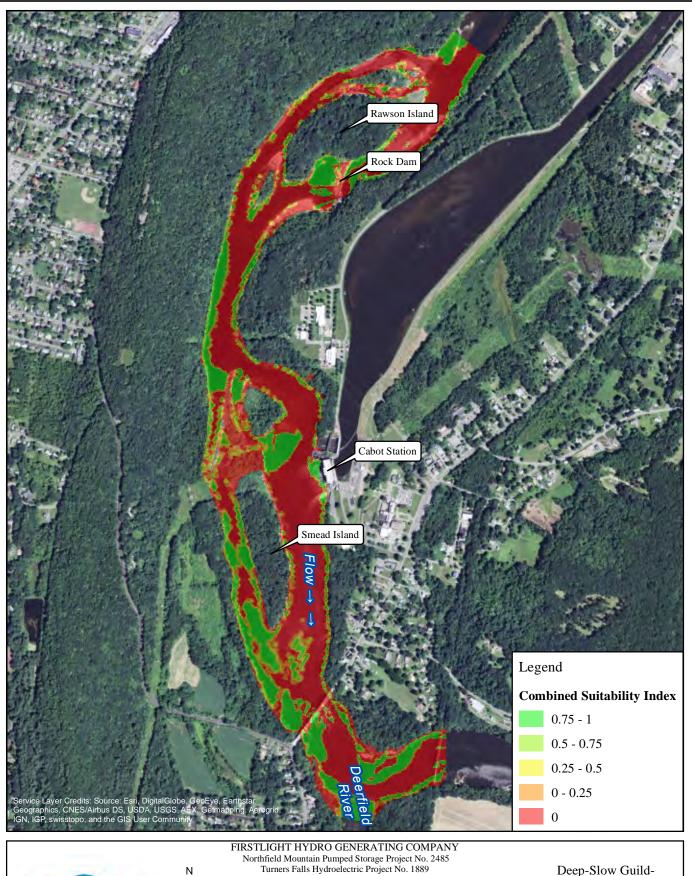

14000 cfs Cabot Flow: 5000 cfs Bypass Flow: Deerfield Flow: 200 cfs

1,000 2,000 Feet Deep-Slow Guild-

2500 cfs Cabot Flow: 1000 cfs Bypass Flow: Deerfield Flow: 200 cfs

1,000 2,000 Feet

2500 cfs Cabot Flow: 3000 cfs Bypass Flow: Deerfield Flow: 200 cfs

1,000 2,000 Feet Deep-Slow Guild-

2500 cfs Cabot Flow: 5000 cfs Bypass Flow: Deerfield Flow: 200 cfs

Copyright © 2016 FirstLight Power Resources All rights reserve

Path: W:\gis\studies\3\_3\_1\maps\combined\_si.mxd