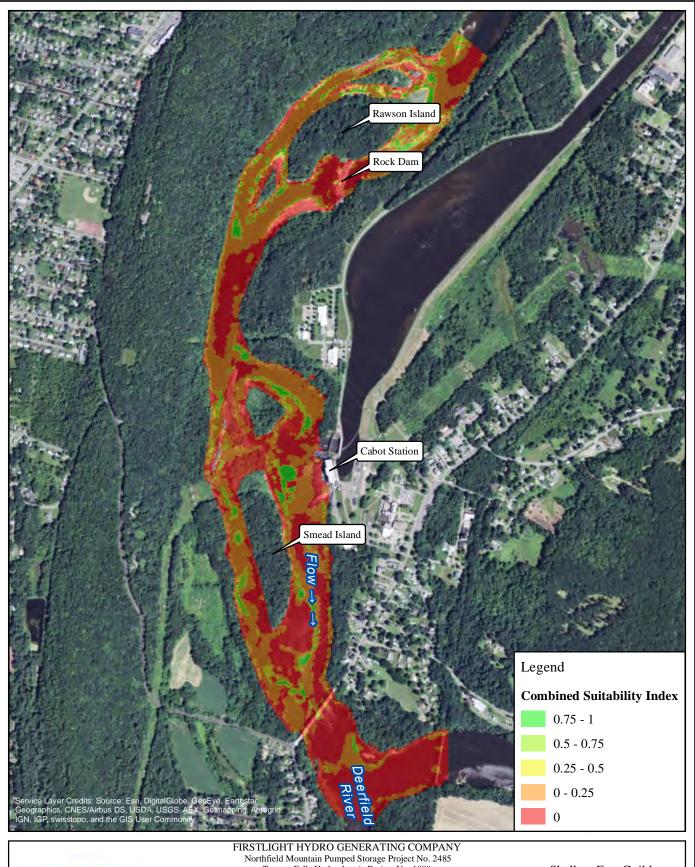

14000 cfs Cabot Flow: 3000 cfs Bypass Flow: Deerfield Flow: 200 cfs

1,000 2,000 Feet Sea Lamprey-

14000 cfs Cabot Flow: 5000 cfs Bypass Flow: Deerfield Flow: 200 cfs

**RELICENSING STUDY 3.3.1** 

1,000 2,000 Feet Shallow Fast Guild-