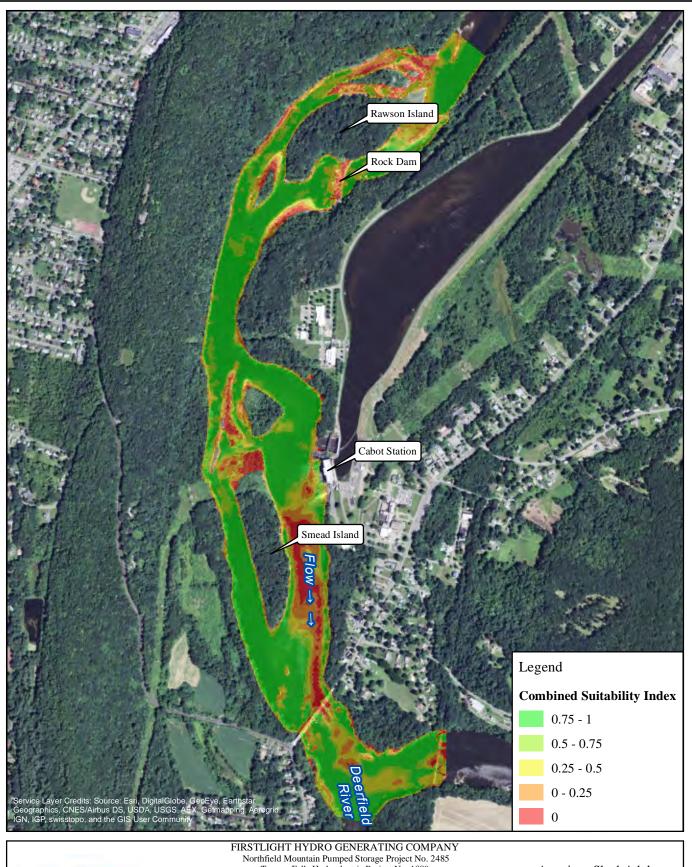

**RELICENSING STUDY 3.3.1** 

1,000 2,000 Feet American Shad-Spawning

2500 cfs Cabot Flow: 1000 cfs Bypass Flow: Deerfield Flow: 200 cfs

**RELICENSING STUDY 3.3.1** 

1,000 2,000 Feet American Shad-Spawning 2500 cfs Cabot Flow: