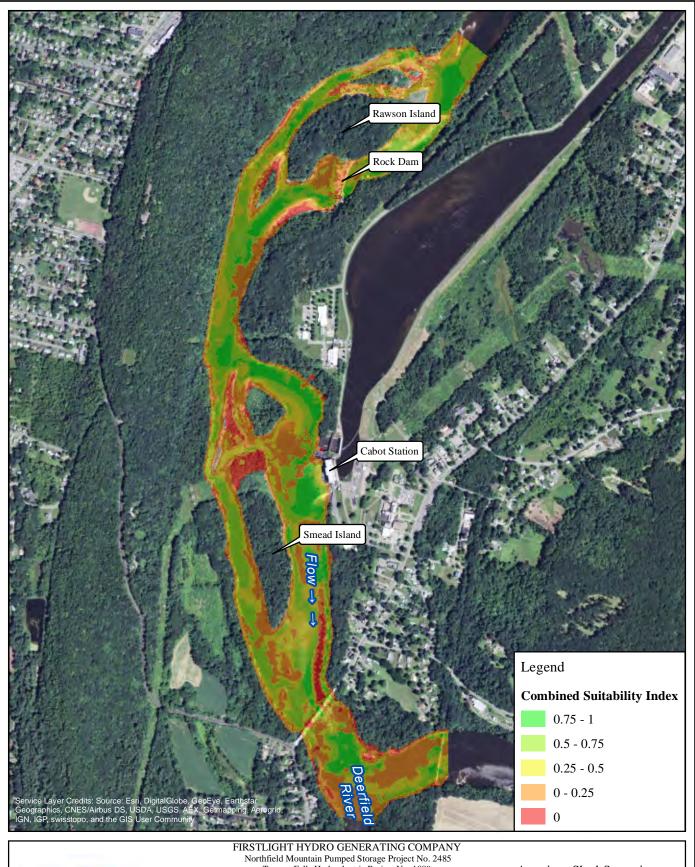

Path: W:\gis\studies\3\_3\_1\maps\combined\_si.mxd

**RELICENSING STUDY 3.3.1** 

1,000 2,000 Feet American Shad-Spawning 7000 cfs Cabot Flow:

1000 cfs Bypass Flow: Deerfield Flow: 200 cfs

**RELICENSING STUDY 3.3.1** 

1,000 2,000 Feet American Shad-Spawning 7000 cfs Cabot Flow:

3000 cfs Bypass Flow: Deerfield Flow: 200 cfs

**RELICENSING STUDY 3.3.1** 

1,000 2,000 Feet American Shad-Spawning 7000 cfs Cabot Flow:

5000 cfs Bypass Flow: Deerfield Flow: 200 cfs