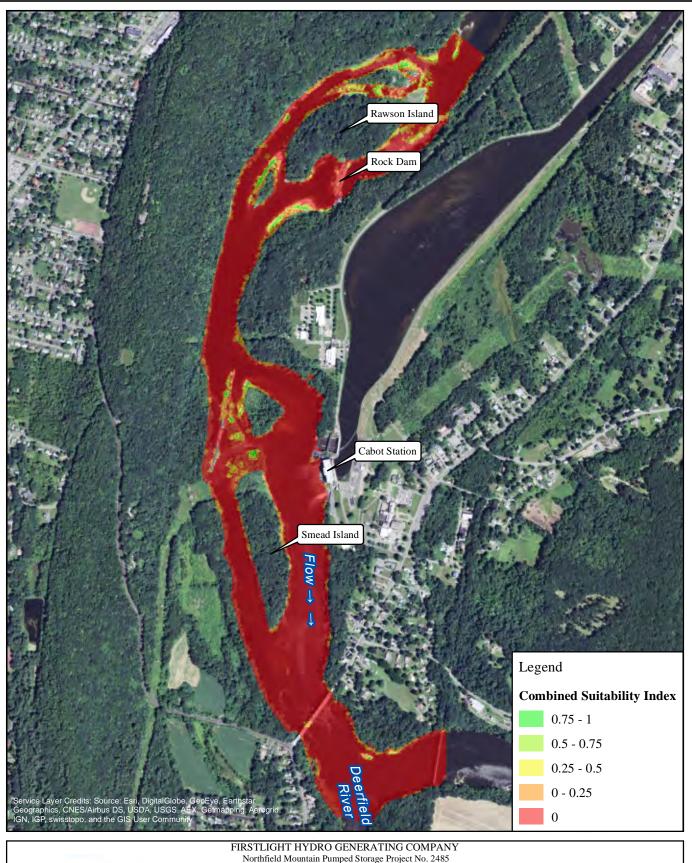

1,000 2,000 Feet American Shad-Spawning 7000 cfs Cabot Flow:

3000 cfs Bypass Flow: Deerfield Flow: 200 cfs

**RELICENSING STUDY 3.3.1** 

1,000 2,000 Feet American Shad-Spawning 7000 cfs Cabot Flow:

5000 cfs Bypass Flow: Deerfield Flow: 200 cfs