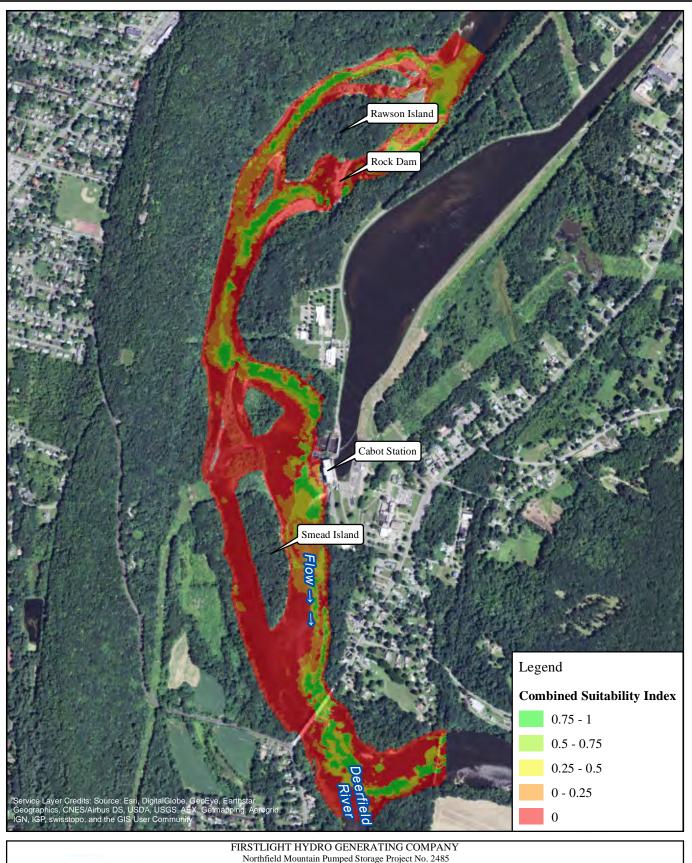

**RELICENSING STUDY 3.3.1** 

1,000 2,000 Feet American Shad-Spawning

2500 cfs Cabot Flow: 1000 cfs Bypass Flow: Deerfield Flow: 200 cfs

**RELICENSING STUDY 3.3.1** 

1,000 2,000 Feet American Shad-Spawning 2500 cfs Cabot Flow: