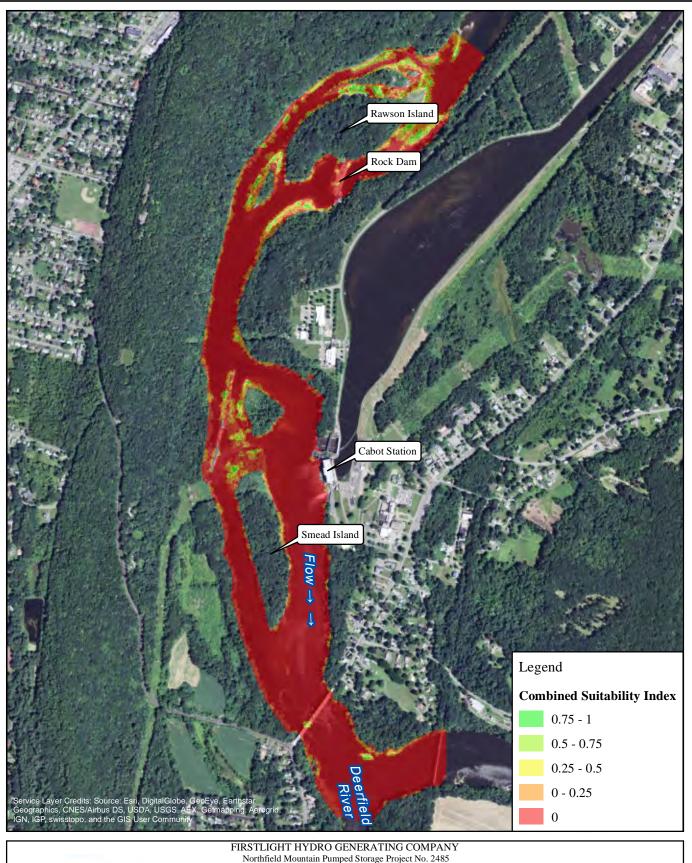

Path: W:\gis\studies\3\_3\_1\maps\combined\_si.mxd

**RELICENSING STUDY 3.3.1** 

1,000 2,000 Feet American Shad-Spawning 7000 cfs Cabot Flow:

1000 cfs Bypass Flow: Deerfield Flow: 200 cfs

**RELICENSING STUDY 3.3.1** 