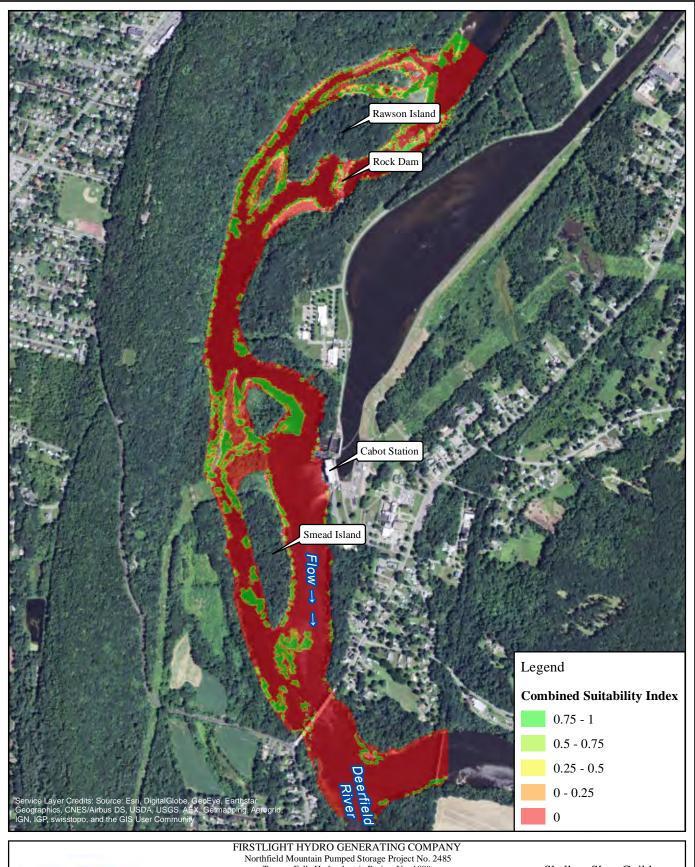

00 cfs

Copyright © 2016 FirstLight Power Resources All rights reserve

Path: W:\gis\studies\3\_3\_1\maps\combined\_si.mxd





## **RELICENSING STUDY 3.3.1**

1,000 2,000 Feet

Shallow Fast Guild-14000 cfs Cabot Flow: 5000 cfs Bypass Flow: Deerfield Flow: 200 cfs





**RELICENSING STUDY 3.3.1** 

1,000 2,000 Feet

Shallow Slow Guild-2500 cfs Cabot Flow: 1000 cfs Bypass Flow: Deerfield Flow: 200 cfs





**RELICENSING STUDY 3.3.1** 

1,000 2,000 Feet

Shallow Slow Guild-2500 cfs Cabot Flow:

3000 cfs Bypass Flow: Deerfield Flow: 200 cfs





**RELICENSING STUDY 3.3.1** 

1,000 2,000 Feet

Shallow Slow Guild-2500 cfs Cabot Flow:

5000 cfs Bypass Flow: Deerfield Flow: 200 cfs

Copyright © 2016 FirstLight Power Resources All rights reserv

Path: W:\gis\studies\3\_3\_1\maps\combined\_si.mxd





**RELICENSING STUDY 3.3.1** 

1,000 2,000 Feet Shallow Slow Guild-

7000 cfs Cabot Flow: 1000 cfs Bypass Flow: Deerfield Flow: 200 cfs





**RELICENSING STUDY 3.3.1** 

1,000 2,000 Feet

Shallow Slow Guild-7000 cfs Cabot Flow:

3000 cfs Bypass Flow: Deerfield Flow: 200 cfs





**RELICENSING STUDY 3.3.1** 

1,000 2,000 Feet Shallow Slow Guild-7000 cfs

Cabot Flow: 5000 cfs Bypass Flow: Deerfield Flow: 200 cfs





**RELICENSING STUDY 3.3.1** 

1,000 2,000 Feet

Shallow Slow Guild-14000 cfs Cabot Flow: 1000 cfs Bypass Flow: Deerfield Flow: 200 cfs





## **RELICENSING STUDY 3.3.1**

1,000 2,000 Feet

Shallow Slow Guild-14000 cfs Cabot Flow: 3000 cfs Bypass Flow: Deerfield Flow: 200 cfs

Copyright © 2016 FirstLight Power Resources All rights reserve

Path: W:\gis\studies\3\_3\_1\maps\c