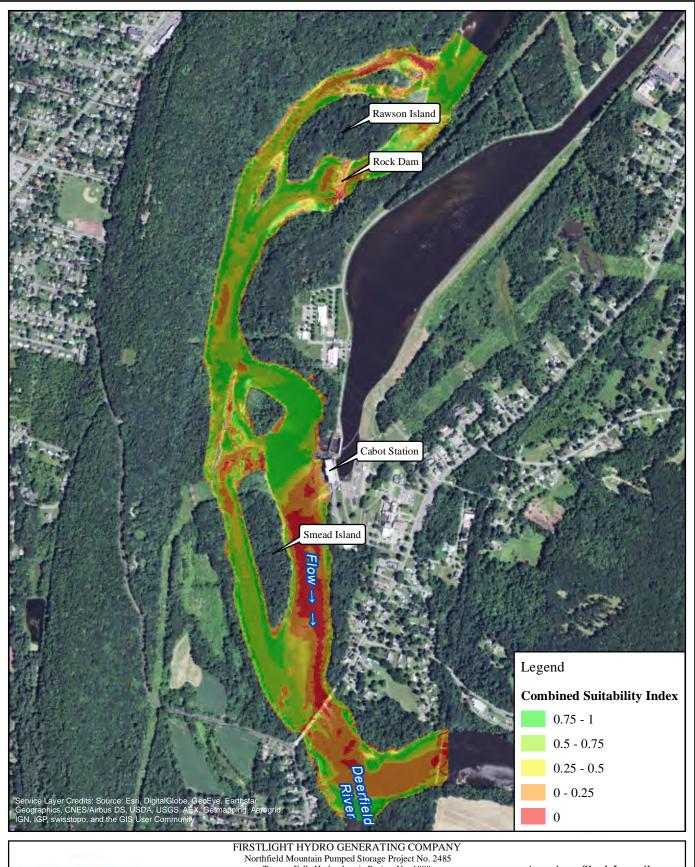

**RELICENSING STUDY 3.3.1** 

1,000 2,000 Feet

American Shad-Adult 2500 cfs Cabot Flow: 1000 cfs

Bypass Flow: Deerfield Flow: 200 cfs

**RELICENSING STUDY 3.3.1** 

1,000 2,000 Feet

American Shad-Adult 2500 cfs Cabot Flow:

3000 cfs Bypass Flow: Deerfield Flow: 200 cfs

1,000 2,000 Feet

American Shad-Adult 2500 cfs Cabot Flow:

5000 cfs Bypass Flow: Deerfield Flow: 200 cfs

Copyright © 2016 FirstLight Power Resources All rights reserve