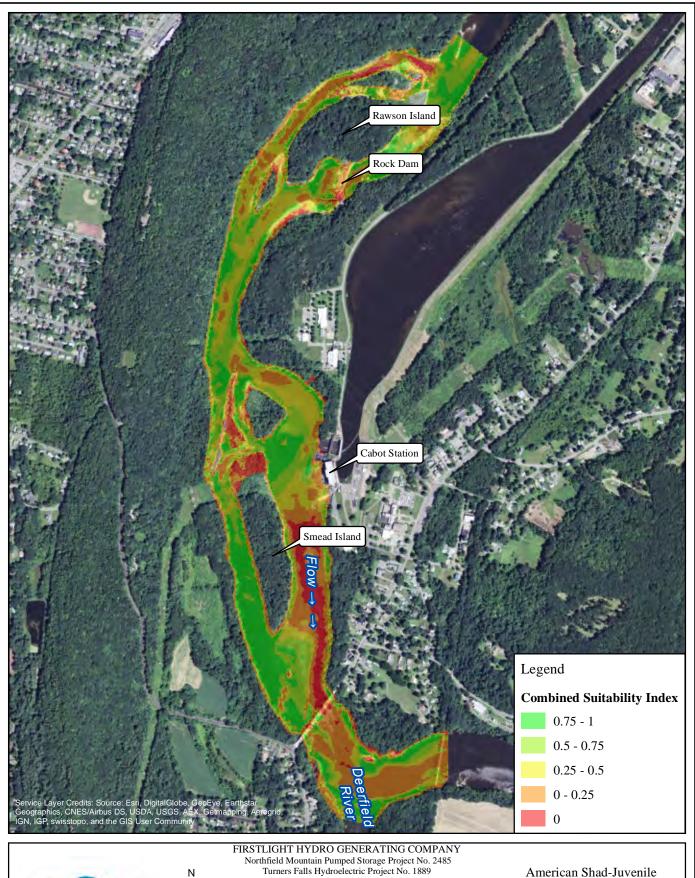

1,000 2,000 Feet

American Shad-Juvenile 2500 cfs Cabot Flow: 3000 cfs Bypass Flow: Deerfield Flow: 200 cfs

1,000 2,000 Feet

American Shad-Juvenile 2500 cfs Cabot Flow: 5000 cfs Bypass Flow: Deerfield Flow: 200 cfs

1,000 2,000 Feet

American Shad-Juvenile 7000 cfs Cabot Flow: 1000 cfs

Bypass Flow: Deerfield Flow: 200 cfs

1,000 2,000 Feet

American Shad-Juvenile 7000 cfs Cabot Flow:

3000 cfs Bypass Flow: Deerfield Flow: 200 cfs