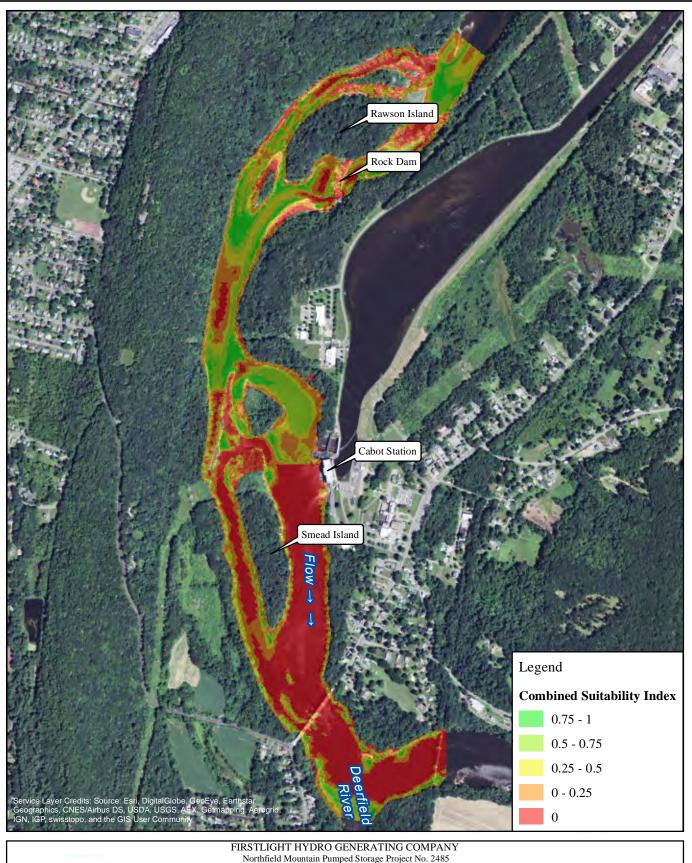

**RELICENSING STUDY 3.3.1** 

1,000 2,000 Feet

American Shad-Spawning 14000 cfs Cabot Flow: 5000 cfs Bypass Flow: Deerfield Flow: 200 cfs

1,000 2,000 Feet

American Shad-Juvenile 2500 cfs Cabot Flow: 1000 cfs Bypass Flow: Deerfield Flow: 200 cfs

1,000 2,000 Feet

American Shad-Juvenile 2500 cfs Cabot Flow: 3000 cfs Bypass Flow: Deerfield Flow: 200 cfs

1,000 2,000 Feet

American Shad-Juvenile 2500 cfs Cabot Flow: 5000 cfs Bypass Flow: Deerfield Flow: 200 cfs