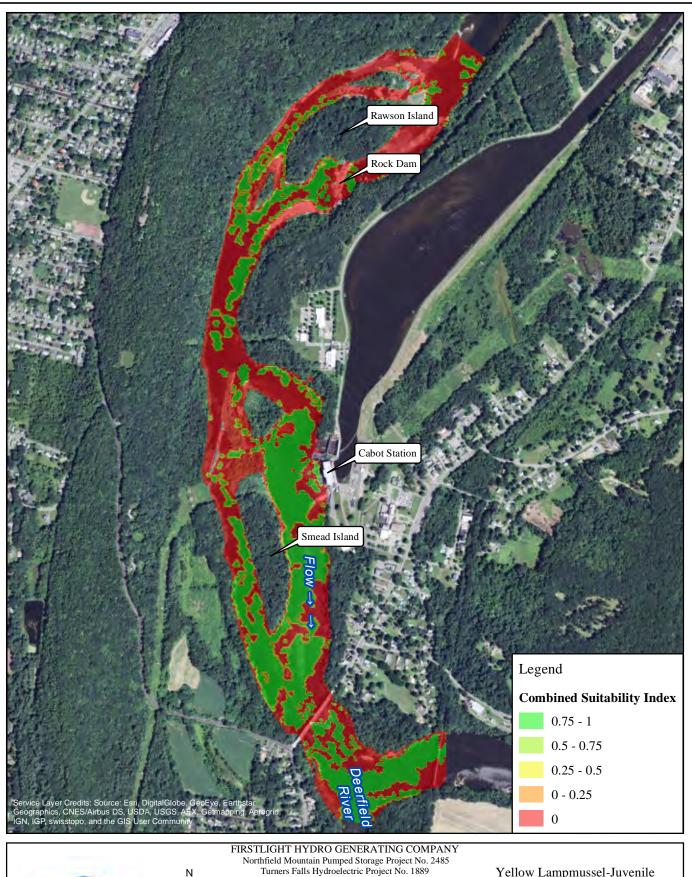

Northfield Mountain Pumped Storage Project No. 2485 Turners Falls Hydroelectric Project No. 1889

**RELICENSING STUDY 3.3.1** 

1,000 2,000 Feet Yellow Lampmussel-Juvenile 14000 cfs Cabot Flow:

3000 cfs Bypass Flow: Deerfield Flow: 200 cfs

1,000 2,000 Feet Yellow Lampmussel-Juvenile 14000 cfs Cabot Flow:

5000 cfs Bypass Flow: Deerfield Flow: 200 cfs

1,000 2,000 Feet Yellow Lampmussel-Adult 2500 cfs Cabot Flow: 1000 cfs Bypass Flow:

Deerfield Flow: 200 cfs