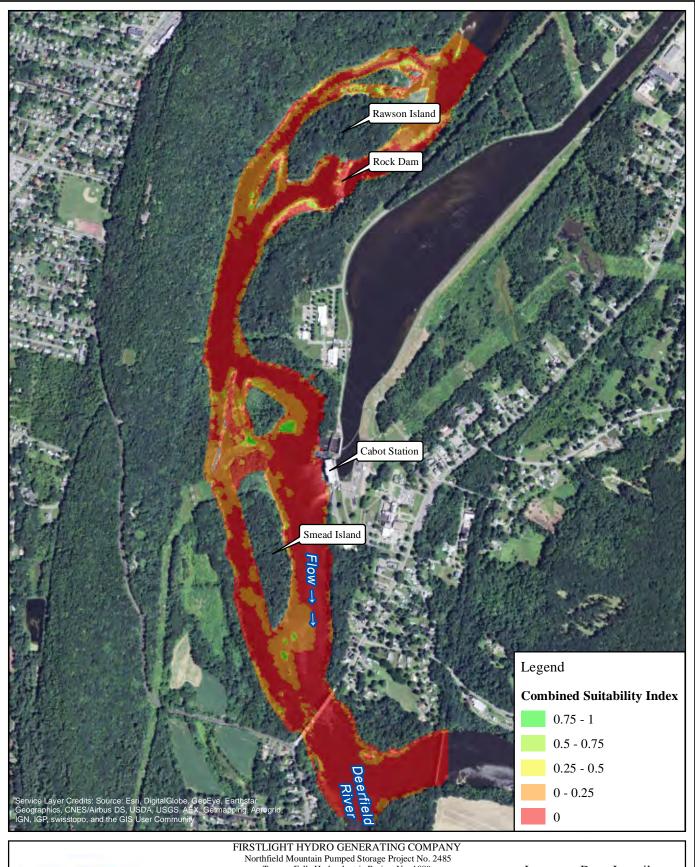

**RELICENSING STUDY 3.3.1** 

1,000 2,000 Feet American Shad-Spawning

2500 cfs Cabot Flow: 1000 cfs Bypass Flow: Deerfield Flow: 200 cfs

**RELICENSING STUDY 3.3.1** 

1,000 2,000 Feet American Shad-Spawning 2500 cfs Cabot Flow: