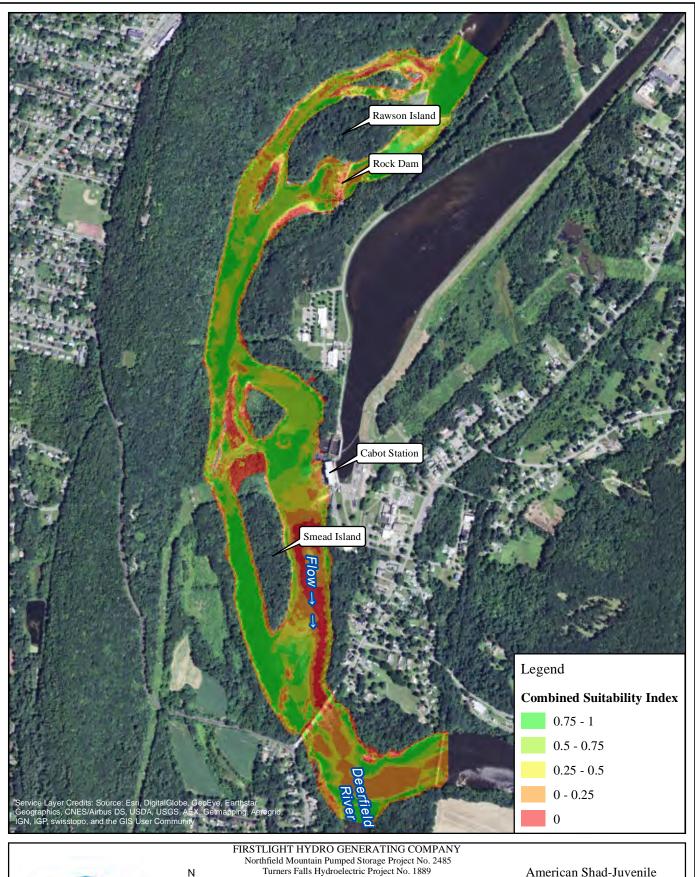

**RELICENSING STUDY 3.3.1** 

1,000 2,000 Feet

American Shad-Spawning 14000 cfs Cabot Flow: 5000 cfs Bypass Flow: Deerfield Flow: 200 cfs

1,000 2,000 Feet

American Shad-Juvenile 2500 cfs Cabot Flow: 1000 cfs Bypass Flow: Deerfield Flow: 200 cfs

1,000 2,000 Feet

American Shad-Juvenile 2500 cfs Cabot Flow: 3000 cfs Bypass Flow: Deerfield Flow: 200 cfs

1,000 2,000 Feet

American Shad-Juvenile 2500 cfs Cabot Flow: 5000 cfs Bypass Flow: Deerfield Flow: 200 cfs