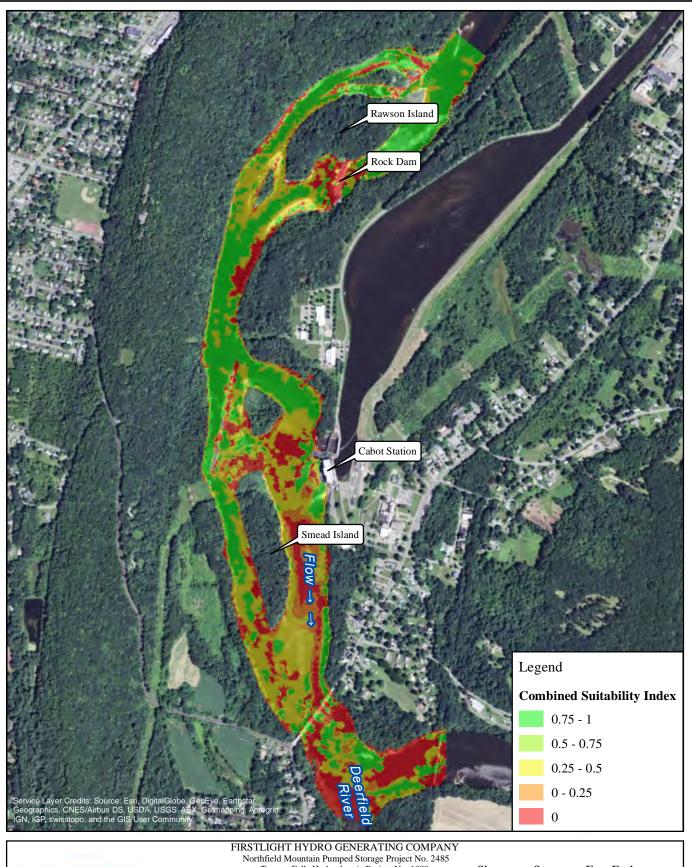

1,000 2,000 Feet Shortnose Sturgeon-Egg-Embryo

2500 cfs Cabot Flow: 3000 cfs Bypass Flow: Deerfield Flow: 200 cfs

1,000 2,000 Feet Shortnose Sturgeon-Egg-Embryo

2500 cfs Cabot Flow: 5000 cfs Bypass Flow: Deerfield Flow: 200 cfs