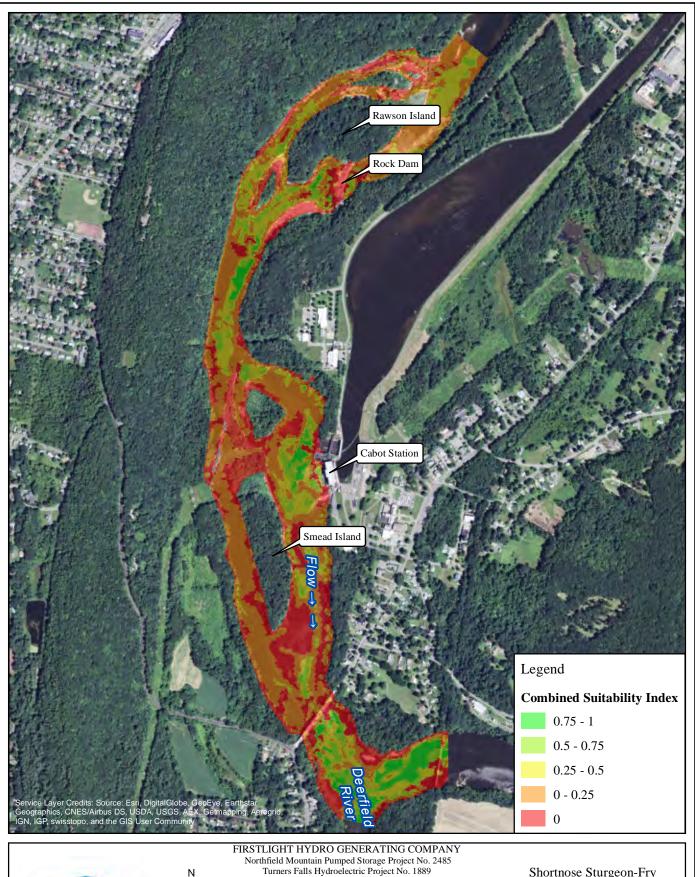

14000 cfs Cabot Flow: 5000 cfs Bypass Flow: Deerfield Flow: 200 cfs

1,000 2,000 Feet

Shortnose Sturgeon-Fry 2500 cfs Cabot Flow: 1000 cfs Bypass Flow: Deerfield Flow: 200 cfs

**RELICENSING STUDY 3.3.1** 