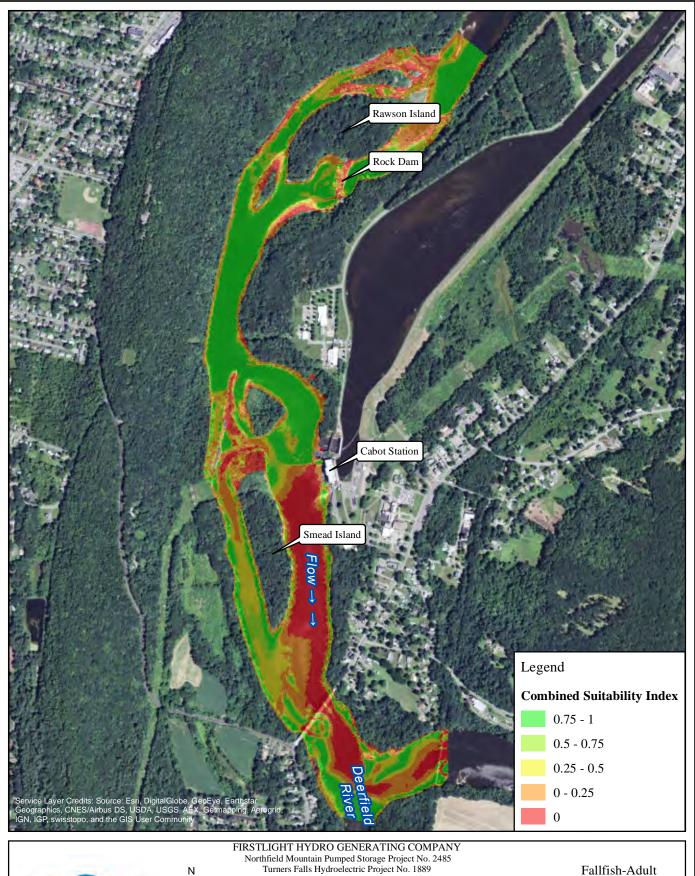

1,000 2,000 Feet Fallfish-Juvenile

14000 cfs Cabot Flow: 5000 cfs Bypass Flow: Deerfield Flow: 200 cfs

1,000 2,000 Feet Fallfish-Adult

2500 cfs Cabot Flow: 1000 cfs Bypass Flow: Deerfield Flow: 200 cfs

Copyright © 2016 FirstLight Power Resources All rights reserve

Path: W:\gis\studies\3\_3\_1\maps\combined\_si.mxd

1,000 2,000 Feet Fallfish-Adult

2500 cfs Cabot Flow: 3000 cfs Bypass Flow: Deerfield Flow: 200 cfs

1,000 2,000 Feet Fallfish-Adult

2500 cfs Cabot Flow: 5000 cfs Bypass Flow: Deerfield Flow: 200 cfs