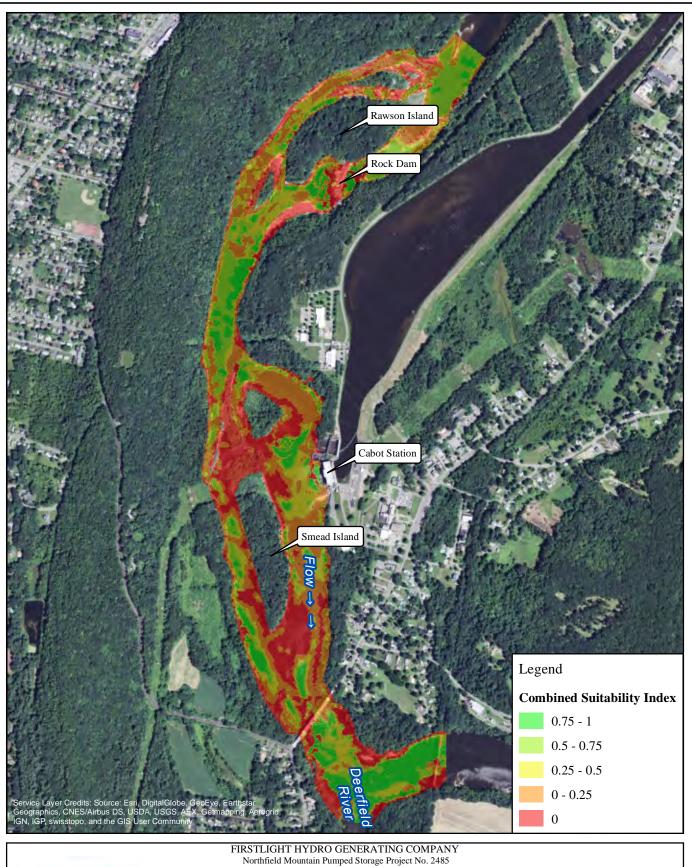

**RELICENSING STUDY 3.3.1** 

1,000 2,000 Feet

Shortnose Sturgeon-Fry 14000 cfs Cabot Flow: 1000 cfs Bypass Flow: Deerfield Flow: 200 cfs

**RELICENSING STUDY 3.3.1** 

1,000 2,000 Feet

Shortnose Sturgeon-Fry 14000 cfs Cabot Flow: 3000 cfs Bypass Flow: Deerfield Flow: 200 cfs