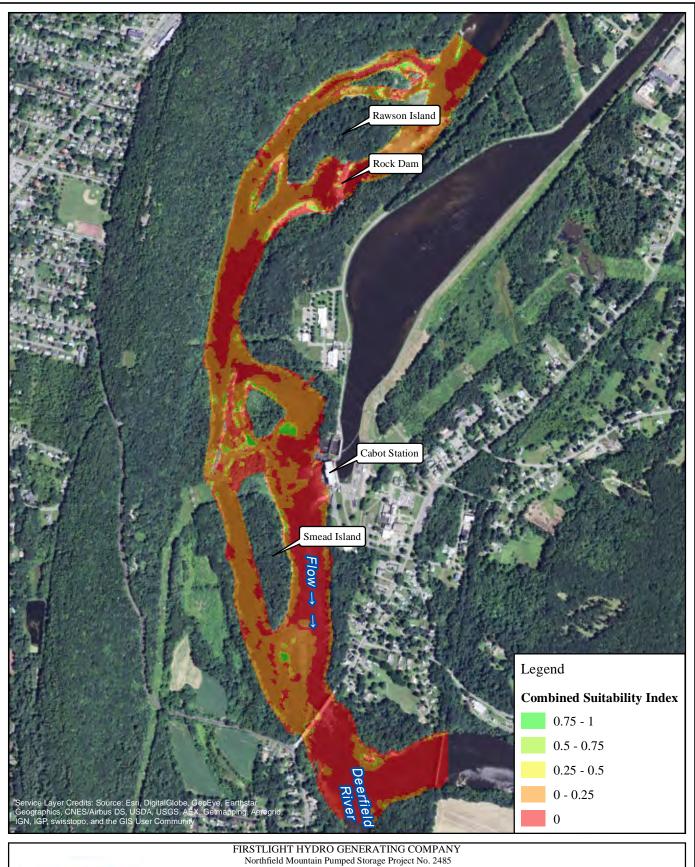

**RELICENSING STUDY 3.3.1** 

1,000 2,000 Feet American Shad-Spawning

2500 cfs Cabot Flow: 1000 cfs Bypass Flow: Deerfield Flow: 200 cfs

**RELICENSING STUDY 3.3.1** 

1,000 2,000 Feet American Shad-Spawning 2500 cfs Cabot Flow: