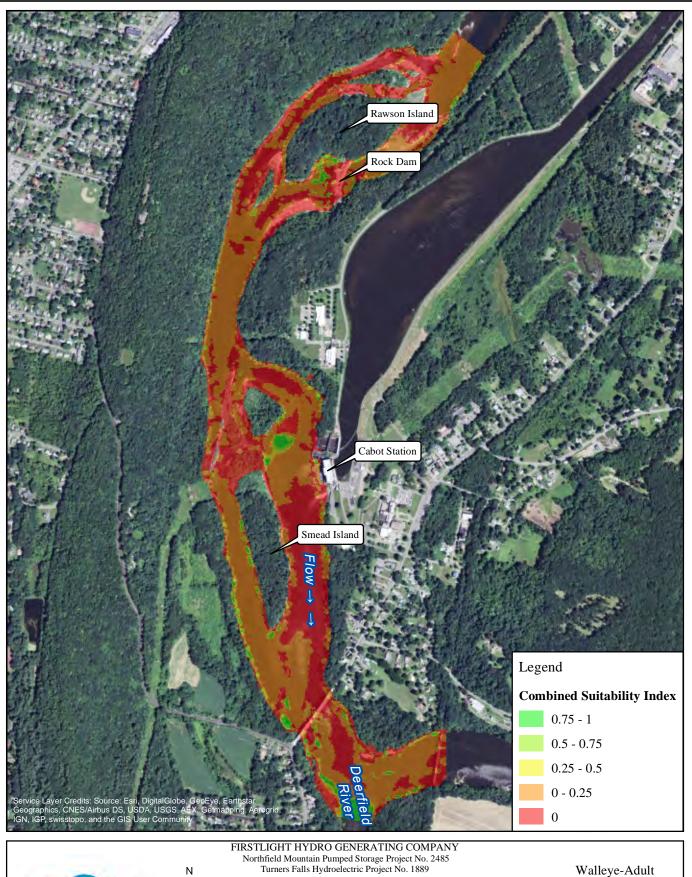

7000 cfs Cabot Flow: 1000 cfs Bypass Flow: Deerfield Flow: 200 cfs

1,000 2,000 Feet Walleye-Adult

7000 cfs Cabot Flow: 3000 cfs Bypass Flow: Deerfield Flow: 200 cfs

1,000 2,000 Feet Walleye-Adult

7000 cfs Cabot Flow: 5000 cfs Bypass Flow: Deerfield Flow: 200 cfs

1,000 2,000 Feet Walleye-Adult

14000 cfs Cabot Flow: 1000 cfs Bypass Flow: Deerfield Flow: 200 cfs

1,000 2,000 Feet Walleye-Adult

14000 cfs Cabot Flow: 3000 cfs Bypass Flow: Deerfield Flow: 200 cfs

1,000 2,000 Feet Walleye-Adult