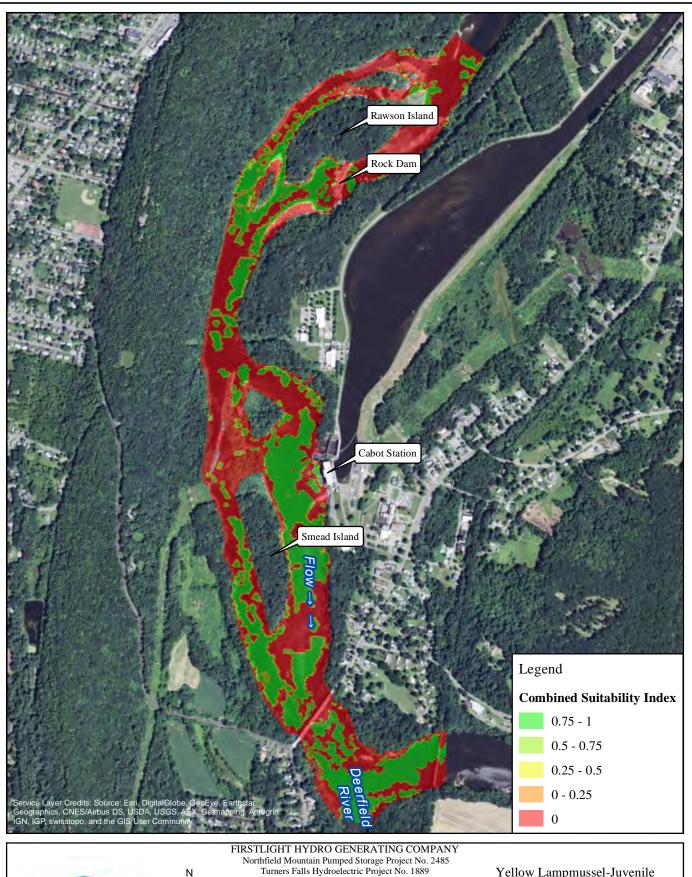

1,000 2,000 Feet Yellow Lampmussel-Juvenile

7000 cfs Cabot Flow: 5000 cfs Bypass Flow: Deerfield Flow: 200 cfs

1,000 2,000 Feet Yellow Lampmussel-Juvenile 14000 cfs Cabot Flow:

1000 cfs Bypass Flow: Deerfield Flow: 200 cfs

Northfield Mountain Pumped Storage Project No. 2485 Turners Falls Hydroelectric Project No. 1889

**RELICENSING STUDY 3.3.1** 

1,000 2,000 Feet Yellow Lampmussel-Juvenile 14000 cfs Cabot Flow:

3000 cfs Bypass Flow: Deerfield Flow: 200 cfs