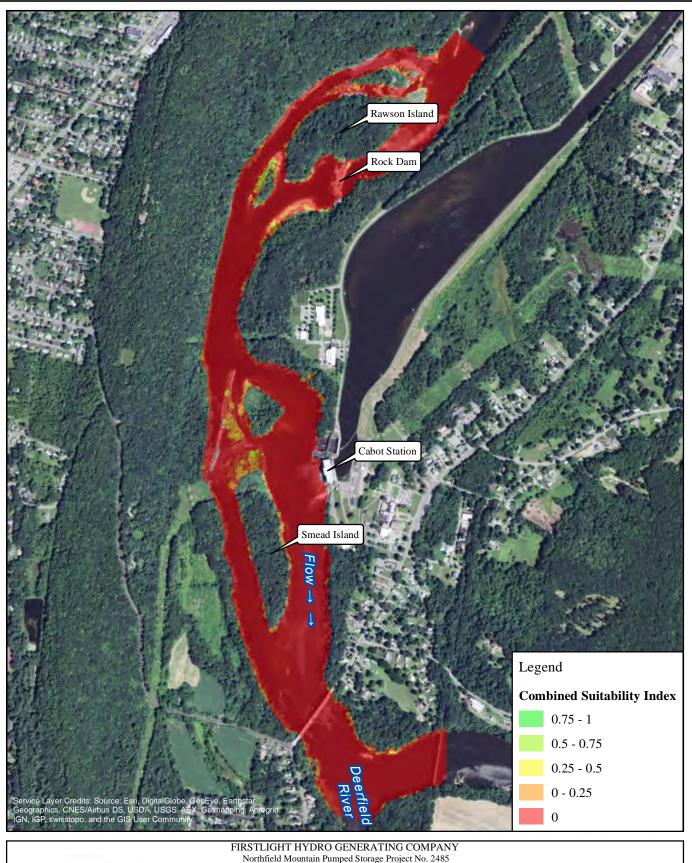

1,000 2,000 Feet White Sucker-Fry

2500 cfs Cabot Flow: 1000 cfs Bypass Flow: Deerfield Flow: 200 cfs

0 500 1,000 2,000 Feet Cabot Flow: 2500 cfs
Bypass Flow: 3000 cfs
Deerfield Flow: 200 cfs

0 500 1,000 2,000 Feet Cabot Flow: 2500 cfs
Bypass Flow: 5000 cfs
Deerfield Flow: 200 cfs