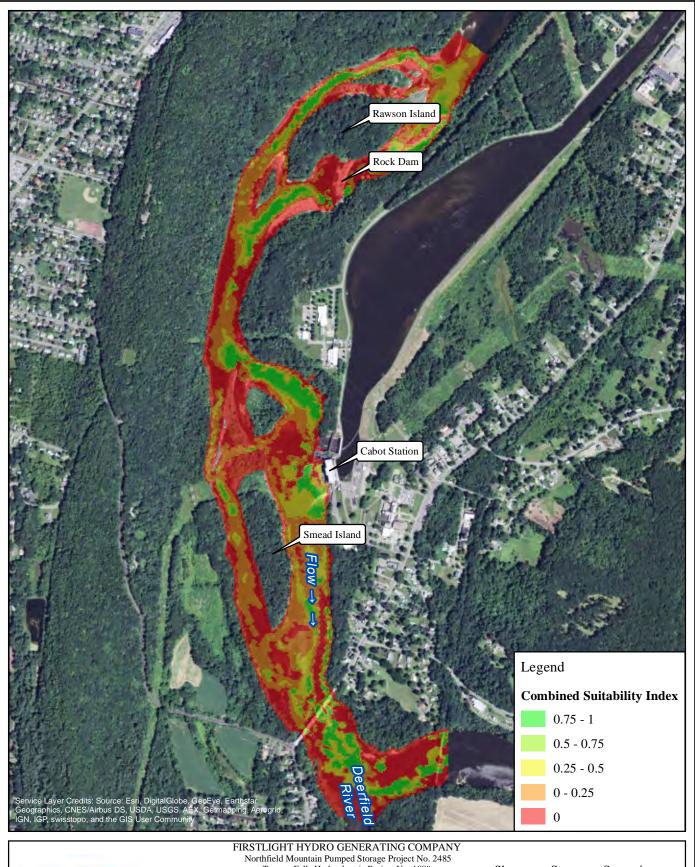

3000 cfs Bypass Flow: Deerfield Flow: 200 cfs

**RELICENSING STUDY 3.3.1** 

1,000 2,000 Feet

American Shad-Spawning 2500 cfs Cabot Flow: 5000 cfs Bypass Flow:

Deerfield Flow: 200 cfs

Copyright © 2016 FirstLight Power Resources All rights reserv