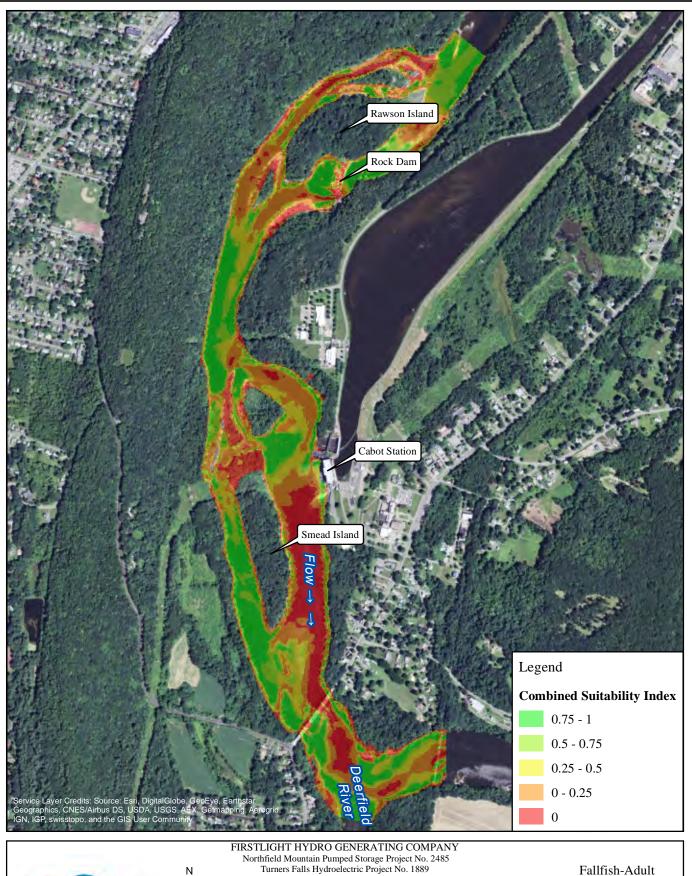

1,000 2,000 Feet Fallfish-Juvenile

14000 cfs Cabot Flow: 5000 cfs Bypass Flow: Deerfield Flow: 200 cfs

1,000 2,000 Feet Fallfish-Adult

2500 cfs Cabot Flow: 1000 cfs Bypass Flow: Deerfield Flow: 200 cfs

Copyright © 2016 FirstLight Power Resources All rights reserve

Path: W:\gis\studies\3\_3\_1\maps\combined\_si.mxd

1,000 2,000 Feet Fallfish-Adult

2500 cfs Cabot Flow: 3000 cfs Bypass Flow: Deerfield Flow: 200 cfs

1,000 2,000 Feet Fallfish-Adult

2500 cfs Cabot Flow: 5000 cfs Bypass Flow: Deerfield Flow: 200 cfs