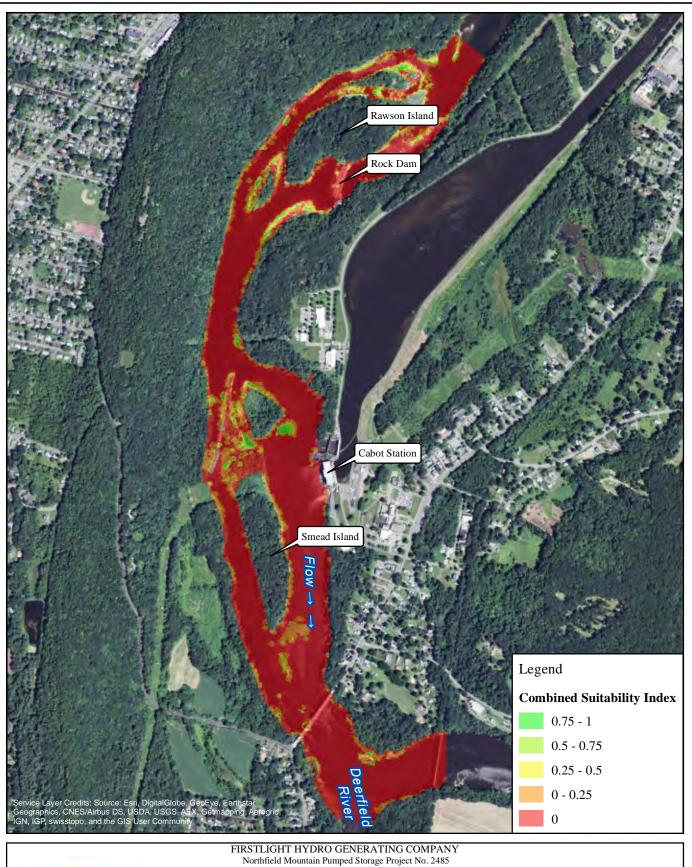

**RELICENSING STUDY 3.3.1** 

1,000 2,000 Feet American Shad-Spawning

2500 cfs Cabot Flow: 1000 cfs Bypass Flow: Deerfield Flow: 200 cfs

**RELICENSING STUDY 3.3.1** 

1,000 2,000 Feet American Shad-Spawning 2500 cfs Cabot Flow: