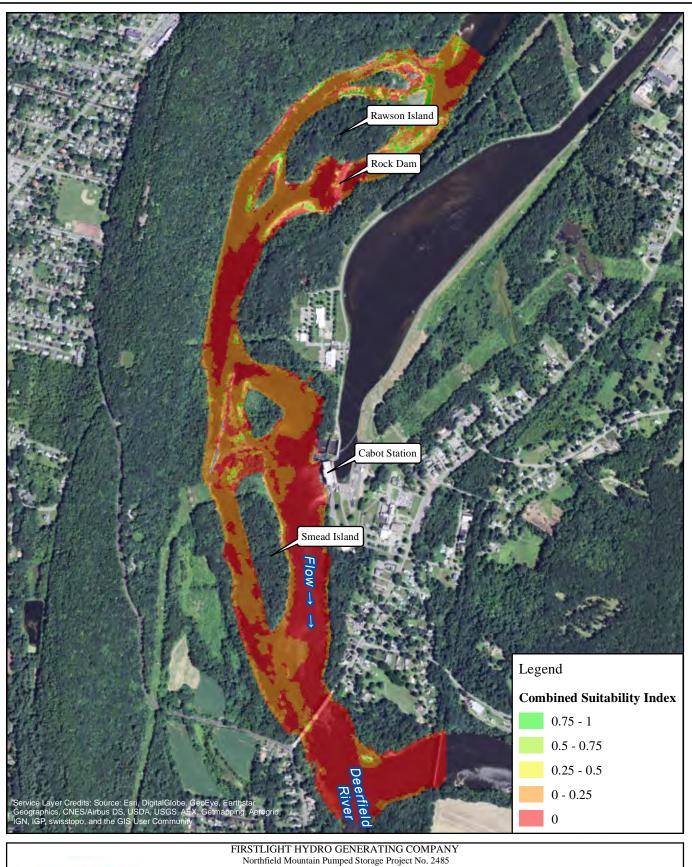

Path: W:\gis\studies\3\_3\_1\maps\combined\_si.mxd

**RELICENSING STUDY 3.3.1** 

1,000 2,000 Feet American Shad-Spawning 7000 cfs Cabot Flow:

1000 cfs Bypass Flow: Deerfield Flow: 200 cfs

**RELICENSING STUDY 3.3.1** 