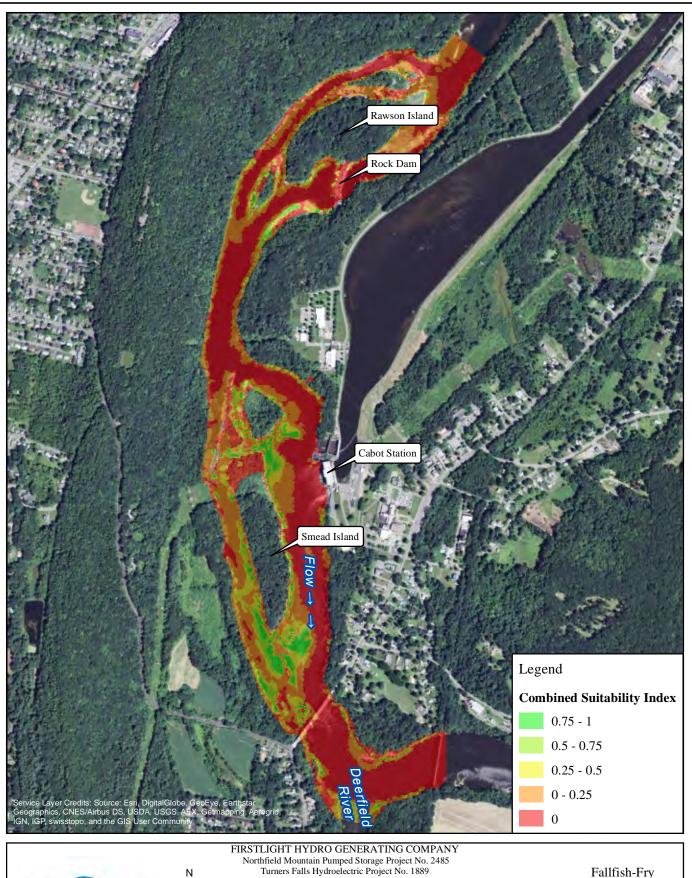

1,000 2,000 Feet Fallfish-Fry

2500 cfs Cabot Flow: 3000 cfs Bypass Flow: Deerfield Flow: 200 cfs

1,000 2,000 Feet Fallfish-Fry

2500 cfs Cabot Flow: 5000 cfs Bypass Flow: Deerfield Flow: 200 cfs

1,000 2,000 Feet Fallfish-Fry

7000 cfs Cabot Flow: 1000 cfs Bypass Flow: Deerfield Flow: 200 cfs

Copyright © 2016 FirstLight Power Resources All rights reserv

Path: W:\gis\studies\3\_3\_1\maps\combined\_si.mxd

1,000 2,000 Feet

7000 cfs Cabot Flow: 3000 cfs Bypass Flow: Deerfield Flow: 200 cfs