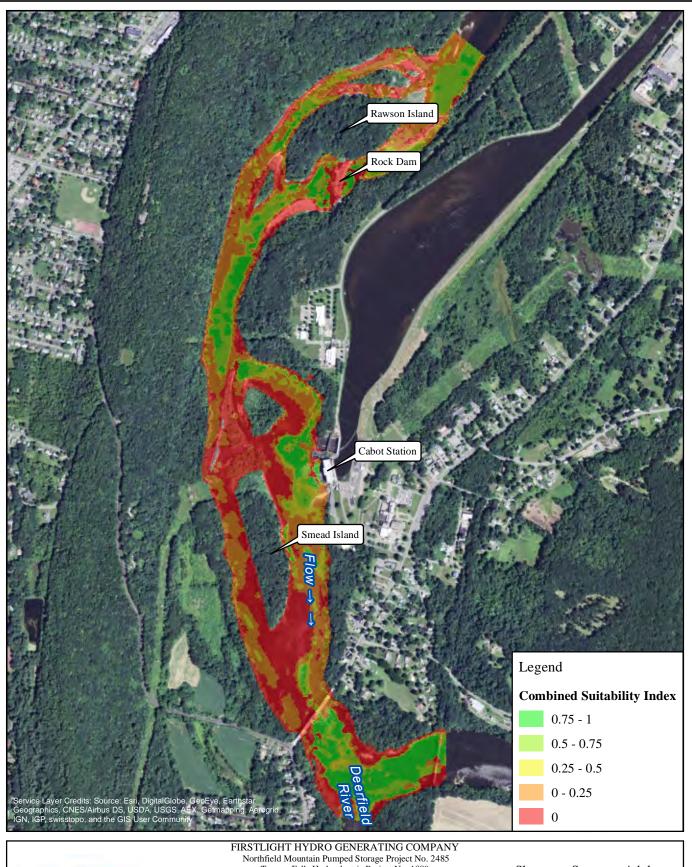

**RELICENSING STUDY 3.3.1** 

1,000 2,000 Feet

American Shad-Spawning 14000 cfs Cabot Flow: 1000 cfs Bypass Flow: Deerfield Flow: 200 cfs

**RELICENSING STUDY 3.3.1** 

1,000 2,000 Feet

American Shad-Spawning 14000 cfs Cabot Flow: 3000 cfs Bypass Flow: Deerfield Flow: 200 cfs