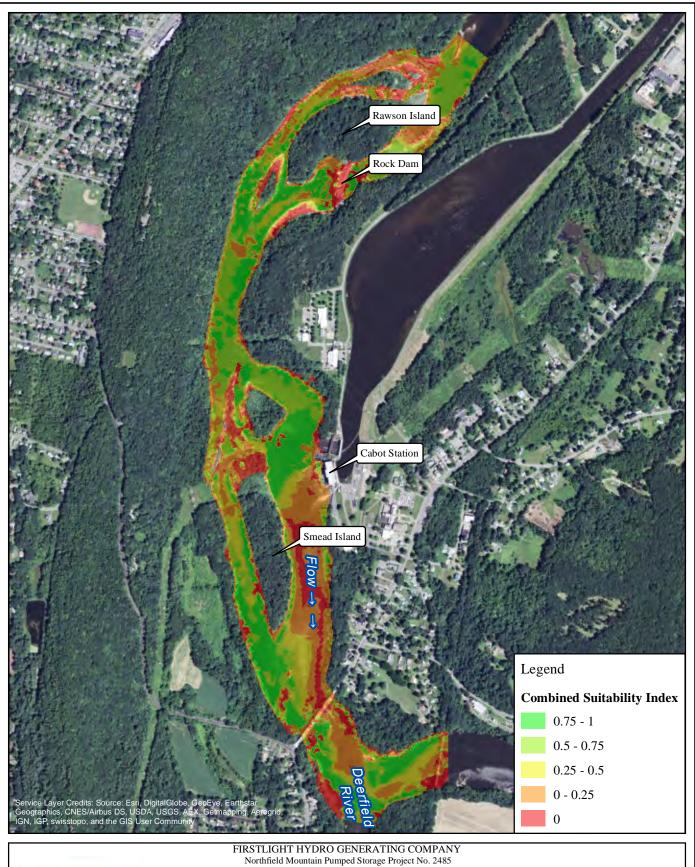

Path: W:\gis\studies\3\_3\_1\maps\combined\_si.mxd

**RELICENSING STUDY 3.3.1** 

1,000 2,000 Feet American Shad-Spawning 7000 cfs Cabot Flow:

1000 cfs Bypass Flow: Deerfield Flow: 200 cfs

**RELICENSING STUDY 3.3.1** 

1,000 2,000 Feet American Shad-Spawning 7000 cfs Cabot Flow:

3000 cfs Bypass Flow: Deerfield Flow: 200 cfs

**RELICENSING STUDY 3.3.1** 

1,000 2,000 Feet American Shad-Spawning 7000 cfs Cabot Flow:

5000 cfs Bypass Flow: Deerfield Flow: 200 cfs