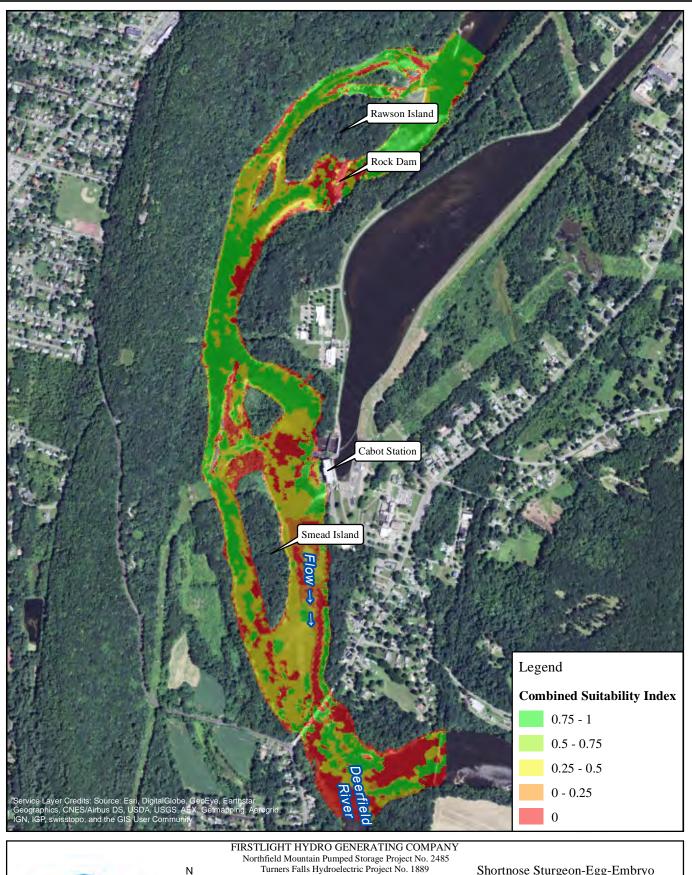

**RELICENSING STUDY 3.3.1** 

1,000 2,000 Feet

Shallow Slow Guild-14000 cfs Cabot Flow: 5000 cfs Bypass Flow: Deerfield Flow: 200 cfs

1,000 2,000 Feet Shortnose Sturgeon-Egg-Embryo

2500 cfs Cabot Flow: 1000 cfs Bypass Flow: Deerfield Flow: 200 cfs

1,000 2,000 Feet Shortnose Sturgeon-Egg-Embryo

2500 cfs Cabot Flow: 3000 cfs Bypass Flow: Deerfield Flow: 200 cfs

1,000 2,000 Feet Shortnose Sturgeon-Egg-Embryo

2500 cfs Cabot Flow: 5000 cfs Bypass Flow: Deerfield Flow: 200 cfs