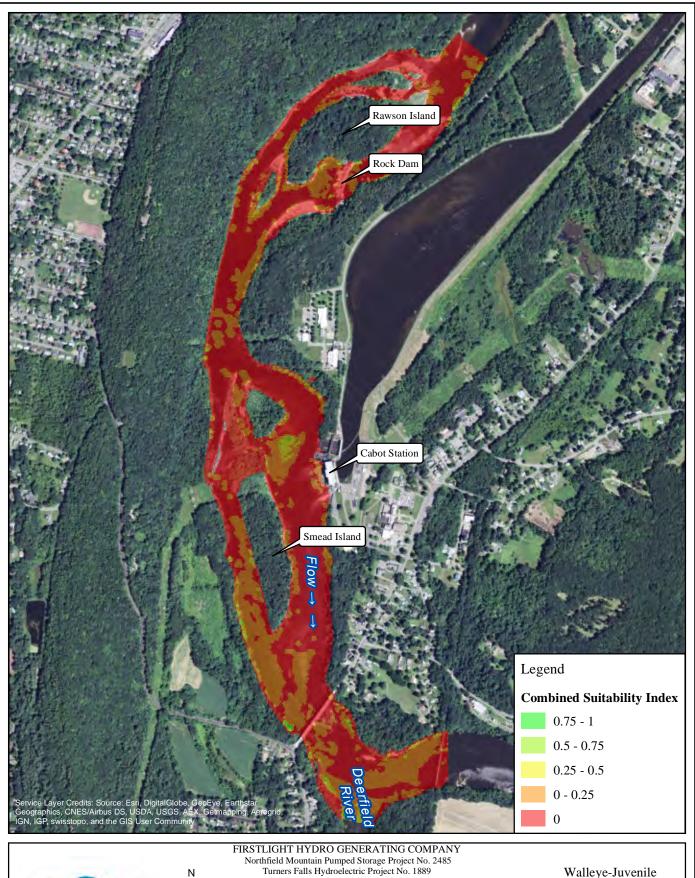

1,000 2,000 Feet Walleye-Juvenile

7000 cfs Cabot Flow: 5000 cfs Bypass Flow: Deerfield Flow: 200 cfs

1,000 2,000 Feet Walleye-Juvenile

14000 cfs Cabot Flow: 1000 cfs Bypass Flow: Deerfield Flow: 200 cfs

1,000 2,000 Feet Walleye-Juvenile