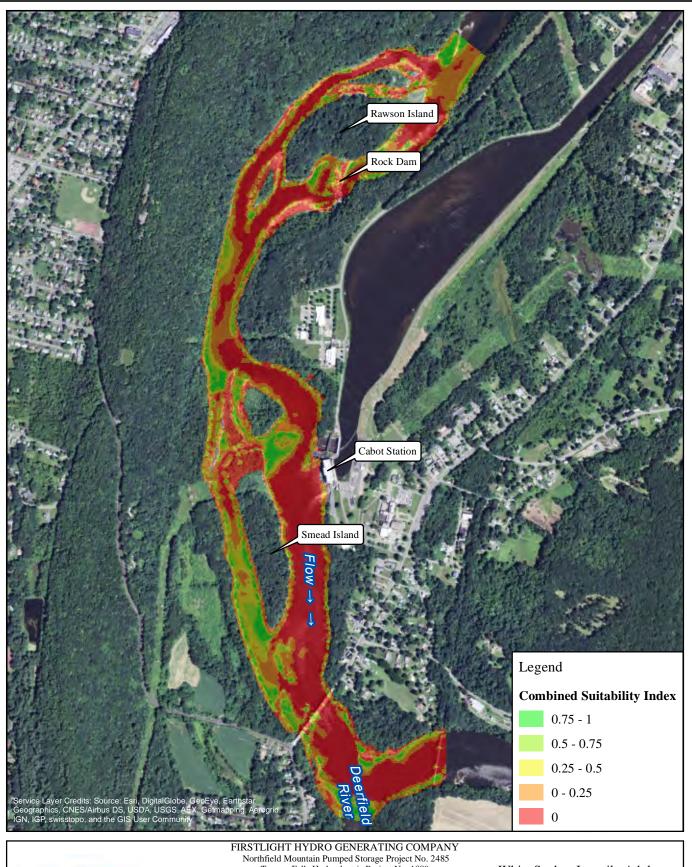

7000 cfs Cabot Flow: 5000 cfs Bypass Flow: Deerfield Flow: 200 cfs

1,000 2,000 Feet White Sucker-Fry

14000 cfs Cabot Flow: 1000 cfs Bypass Flow: Deerfield Flow: 200 cfs

1,000 2,000 Feet

White Sucker-Fry 14000 cfs Cabot Flow: