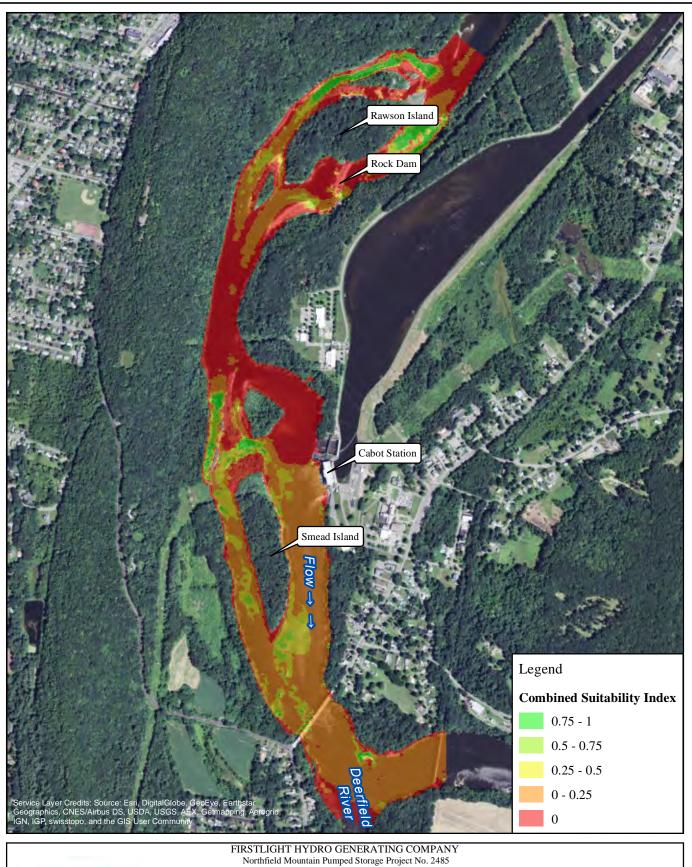

Path: W:\gis\studies\3\_3\_1\maps\combined\_si.mxd

**RELICENSING STUDY 3.3.1** 

1,000 2,000 Feet American Shad-Spawning 7000 cfs Cabot Flow:

1000 cfs Bypass Flow: Deerfield Flow: 200 cfs

**RELICENSING STUDY 3.3.1** 