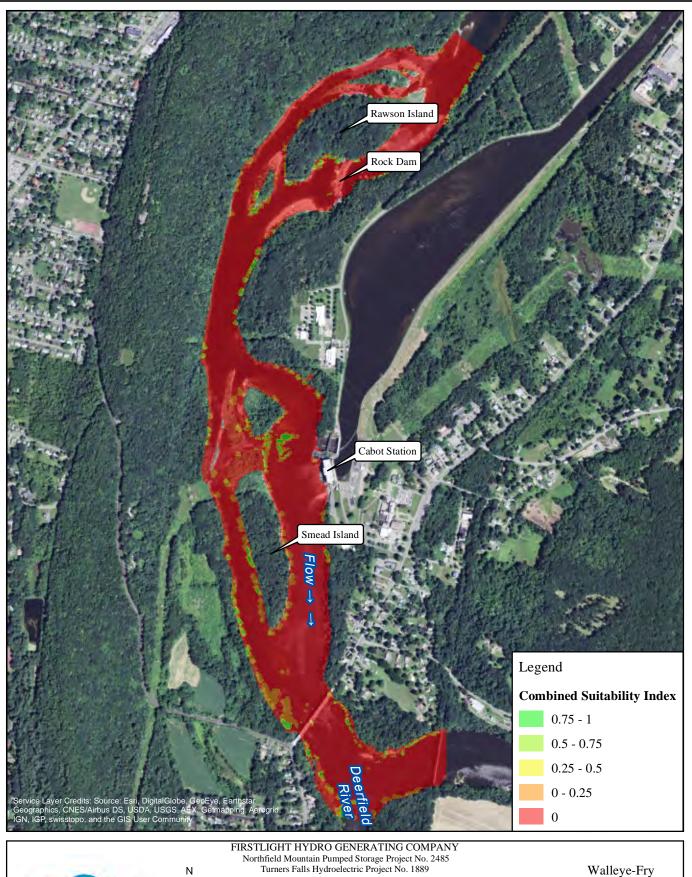

1,000 2,000 Feet Walleye-Fry

2500 cfs Cabot Flow: 1000 cfs Bypass Flow: Deerfield Flow: 200 cfs

1,000 2,000 Feet

2500 cfs Cabot Flow: 3000 cfs Bypass Flow: Deerfield Flow: 200 cfs

1,000 2,000 Feet Copyright © 2016 FirstLight Power Resources All rights reserv

2500 cfs Cabot Flow: 5000 cfs Bypass Flow: Deerfield Flow: 200 cfs

Deerfield Flow: 200 cfs

0 500 1,000 2,000

Feet Copyright © 2016 FirstLight Power Resources All rights reserved.

Cabot Flow: 7000 cfs
Bypass Flow: 1000 cfs
Deerfield Flow: 200 cfs