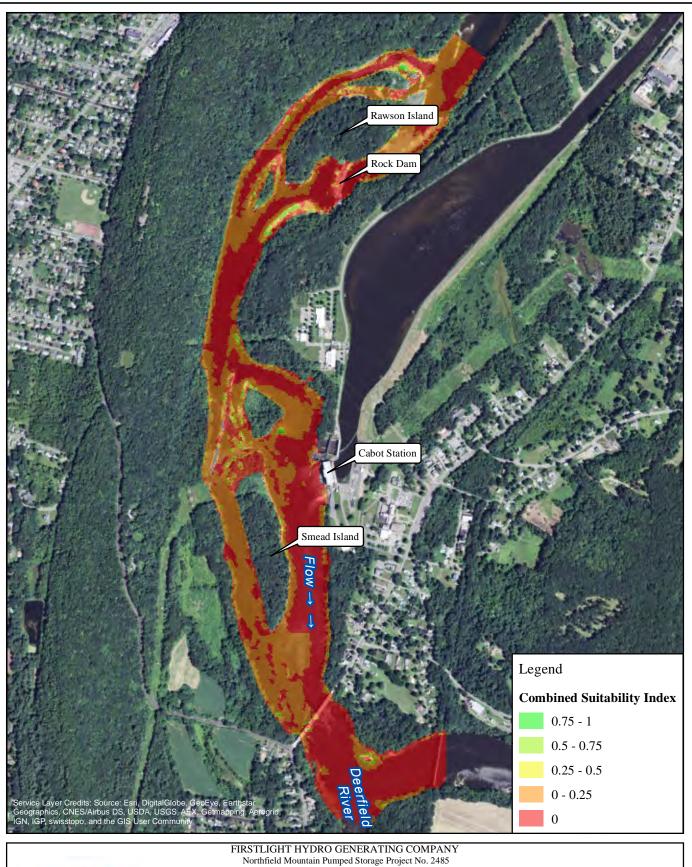

3000 cfs Bypass Flow: Deerfield Flow: 200 cfs

**RELICENSING STUDY 3.3.1** 

1,000 2,000 Feet

American Shad-Spawning 2500 cfs Cabot Flow: 5000 cfs Bypass Flow:

Deerfield Flow: 200 cfs

Copyright © 2016 FirstLight Power Resources All rights reserv