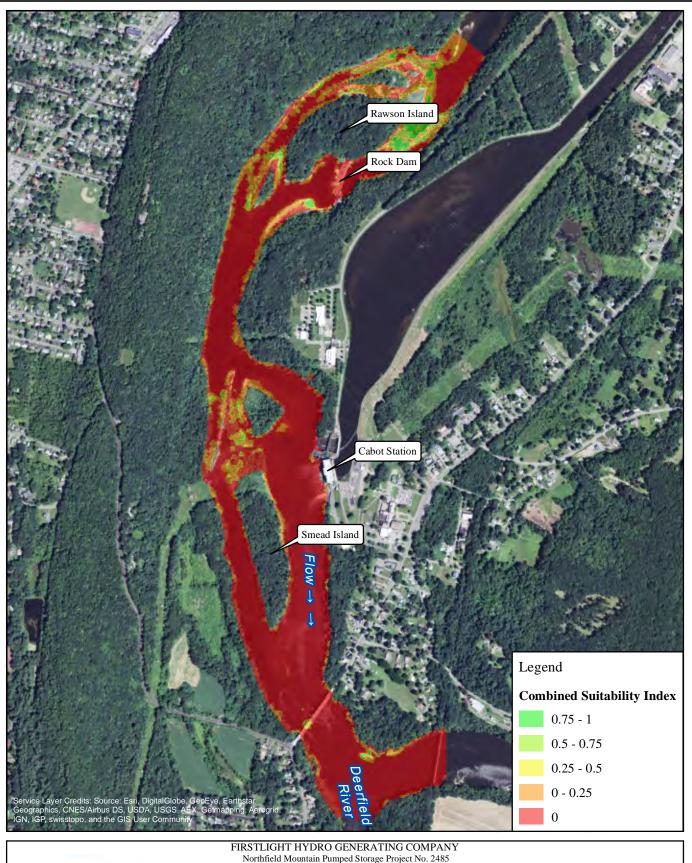

3000 cfs Bypass Flow: Deerfield Flow: 200 cfs

**RELICENSING STUDY 3.3.1** 

1,000 2,000 Feet

American Shad-Spawning 2500 cfs Cabot Flow: 5000 cfs Bypass Flow:

Deerfield Flow: 200 cfs

Copyright © 2016 FirstLight Power Resources All rights reserv