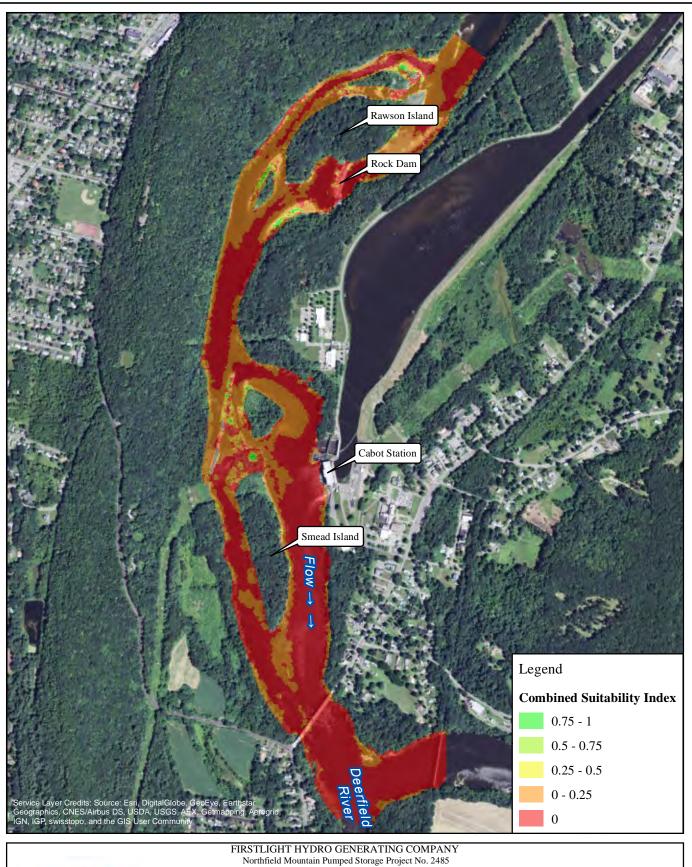

Path: W:\gis\studies\3\_3\_1\maps\combined\_si.mxd

**RELICENSING STUDY 3.3.1** 

1,000 2,000 Feet American Shad-Spawning 7000 cfs Cabot Flow:

1000 cfs Bypass Flow: Deerfield Flow: 200 cfs

**RELICENSING STUDY 3.3.1** 