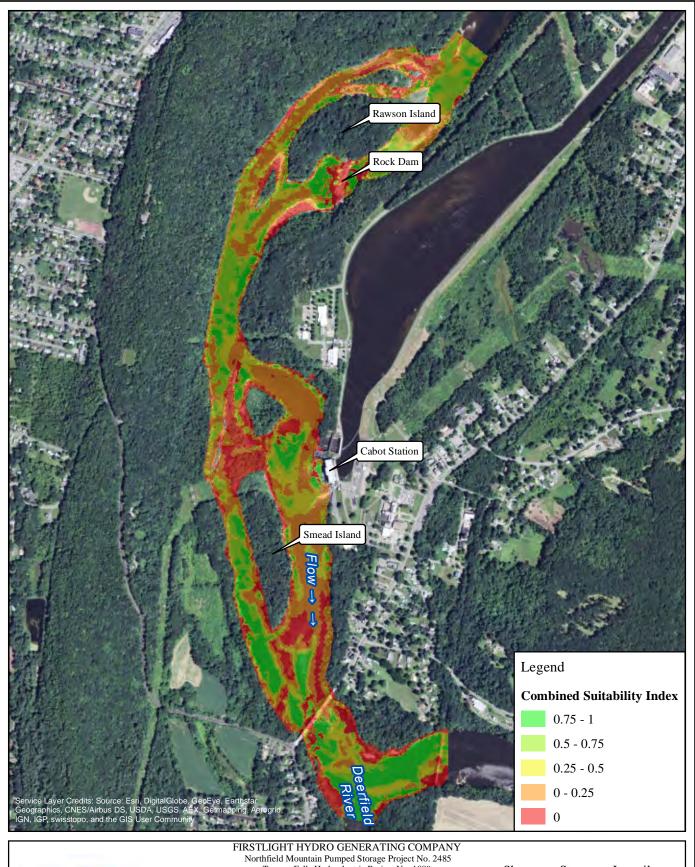

**RELICENSING STUDY 3.3.1** 

1,000 2,000 Feet American Shad-Spawning

2500 cfs Cabot Flow: 1000 cfs Bypass Flow: Deerfield Flow: 200 cfs

**RELICENSING STUDY 3.3.1** 

1,000 2,000 Feet American Shad-Spawning 2500 cfs Cabot Flow: