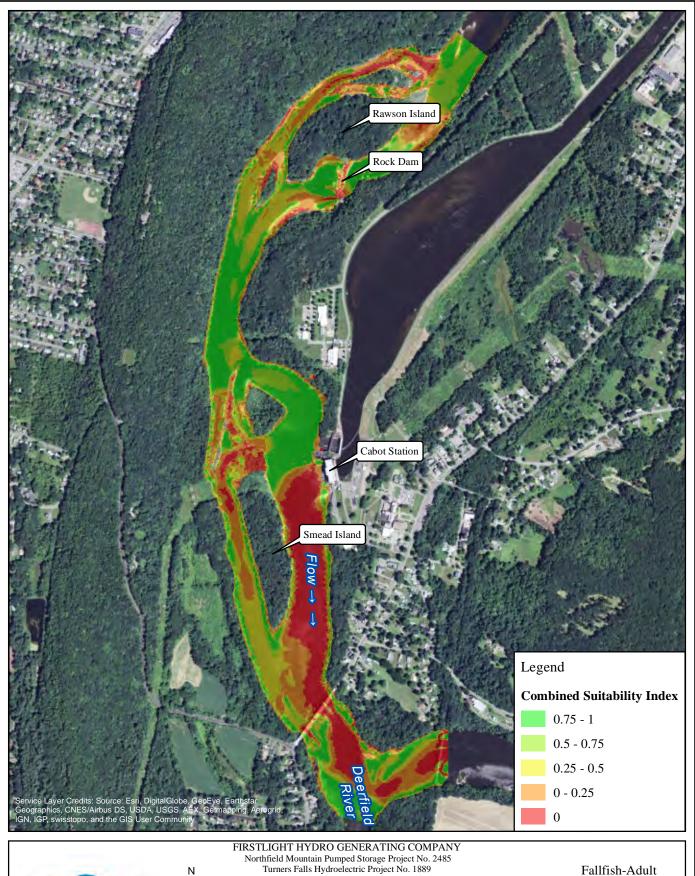

1,000 2,000 Feet Fallfish-Adult

7000 cfs Cabot Flow: 1000 cfs Bypass Flow: Deerfield Flow: 200 cfs

1,000 2,000 Feet Fallfish-Adult

7000 cfs Cabot Flow: 3000 cfs Bypass Flow: Deerfield Flow: 200 cfs

1,000 2,000 Feet Fallfish-Adult