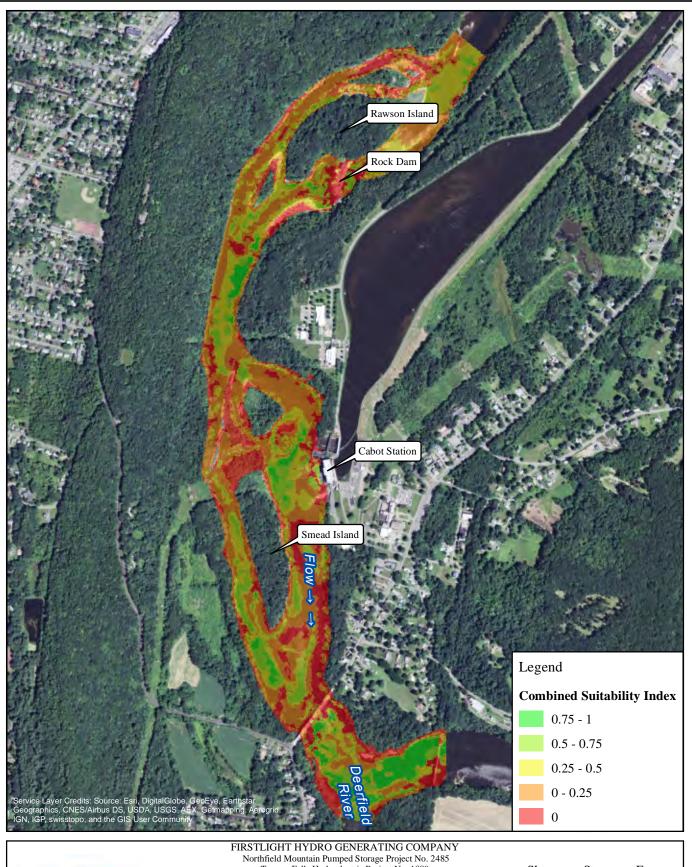

Path: W:\gis\studies\3\_3\_1\maps\combined\_si.mxd

**RELICENSING STUDY 3.3.1** 

1,000 2,000 Feet American Shad-Spawning 7000 cfs Cabot Flow:

1000 cfs Bypass Flow: Deerfield Flow: 200 cfs

**RELICENSING STUDY 3.3.1** 