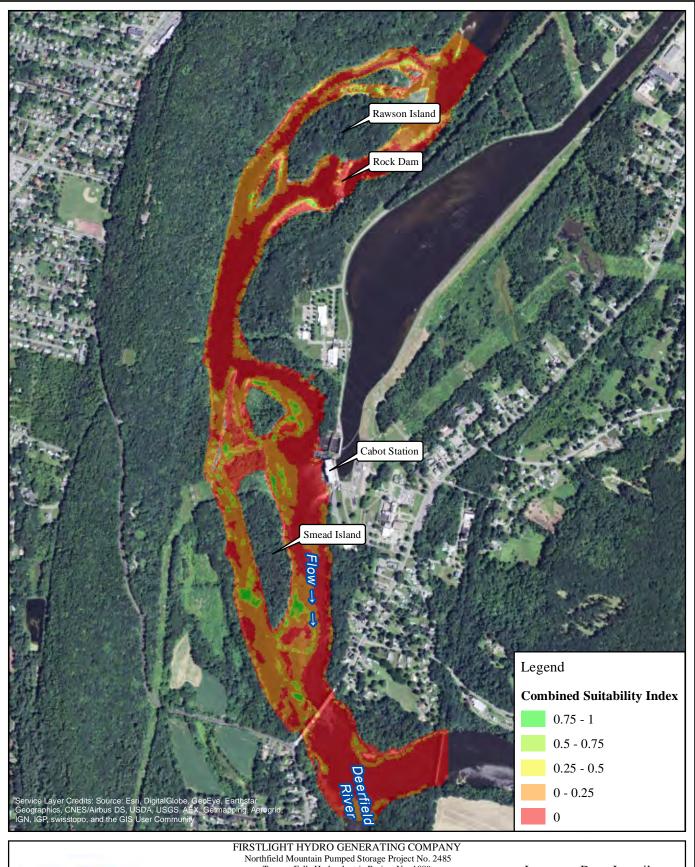

7000 cfs Cabot Flow: 5000 cfs Bypass Flow: Deerfield Flow: 200 cfs

1,000 2,000 Feet Fallfish-Adult

14000 cfs Cabot Flow: 1000 cfs Bypass Flow: Deerfield Flow: 200 cfs

1,000 2,000 Feet Fallfish-Adult

14000 cfs Cabot Flow: 3000 cfs Bypass Flow: Deerfield Flow: 200 cfs