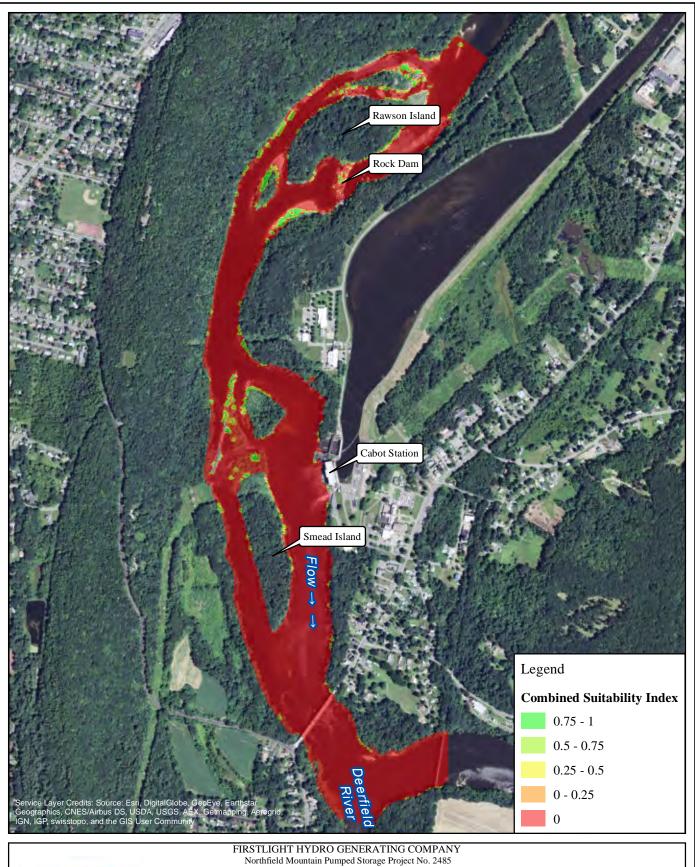

Path: W:\gis\studies\3\_3\_1\maps\combined\_si.mxd

**RELICENSING STUDY 3.3.1** 

1,000 2,000 Feet American Shad-Spawning 7000 cfs Cabot Flow:

1000 cfs Bypass Flow: Deerfield Flow: 200 cfs

**RELICENSING STUDY 3.3.1** 