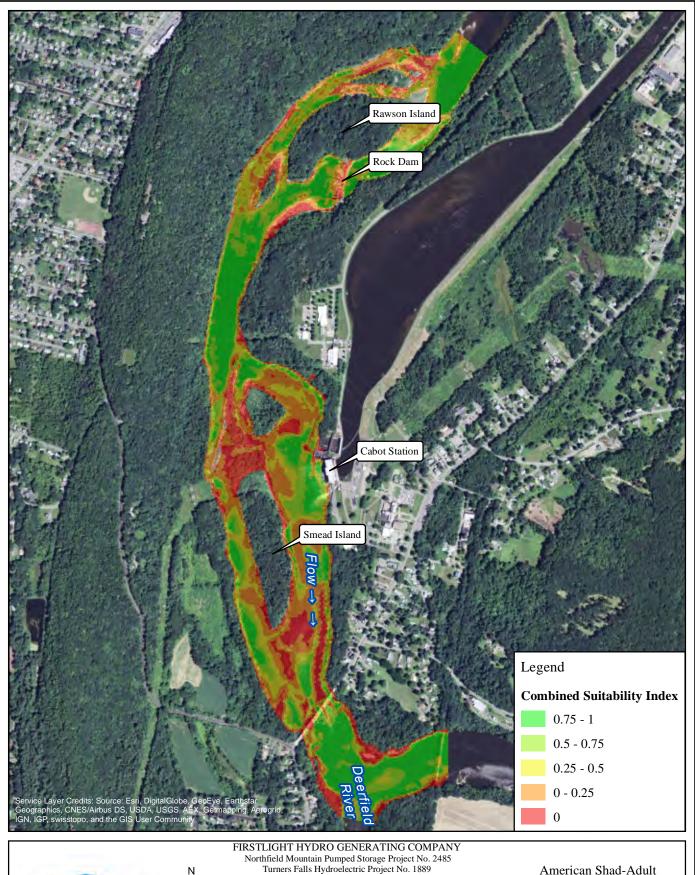

**RELICENSING STUDY 3.3.1** 

1,000 2,000 Feet

American Shad-Adult 2500 cfs Cabot Flow: 1000 cfs

Bypass Flow: Deerfield Flow: 200 cfs

**RELICENSING STUDY 3.3.1** 

1,000 2,000 Feet

American Shad-Adult 2500 cfs Cabot Flow: