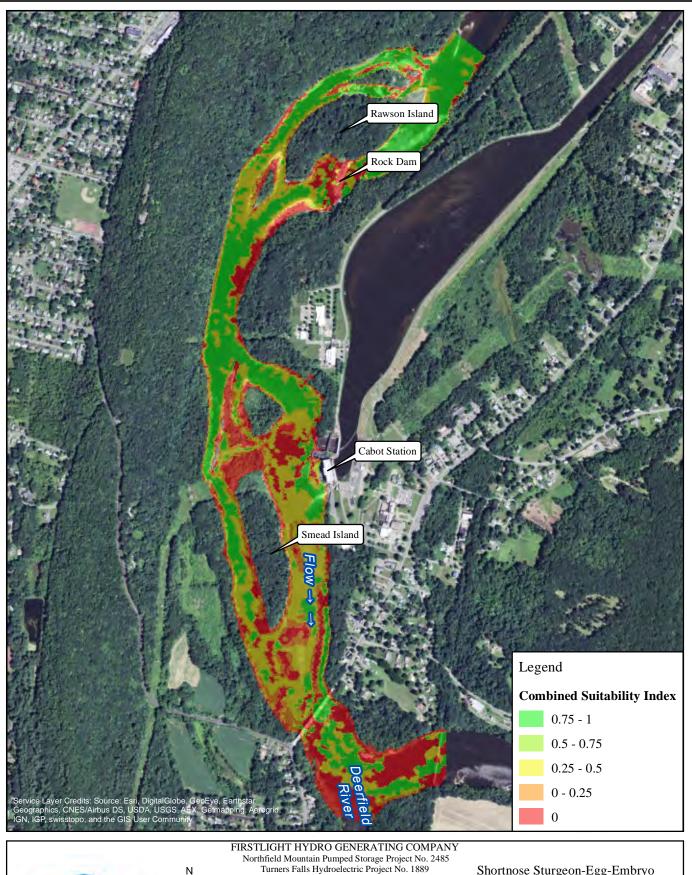

**RELICENSING STUDY 3.3.1** 

1,000 2,000 Feet

Shallow Slow Guild-14000 cfs Cabot Flow: 5000 cfs Bypass Flow: Deerfield Flow: 200 cfs

1,000 2,000 Feet Shortnose Sturgeon-Egg-Embryo

2500 cfs Cabot Flow: 1000 cfs Bypass Flow: Deerfield Flow: 200 cfs