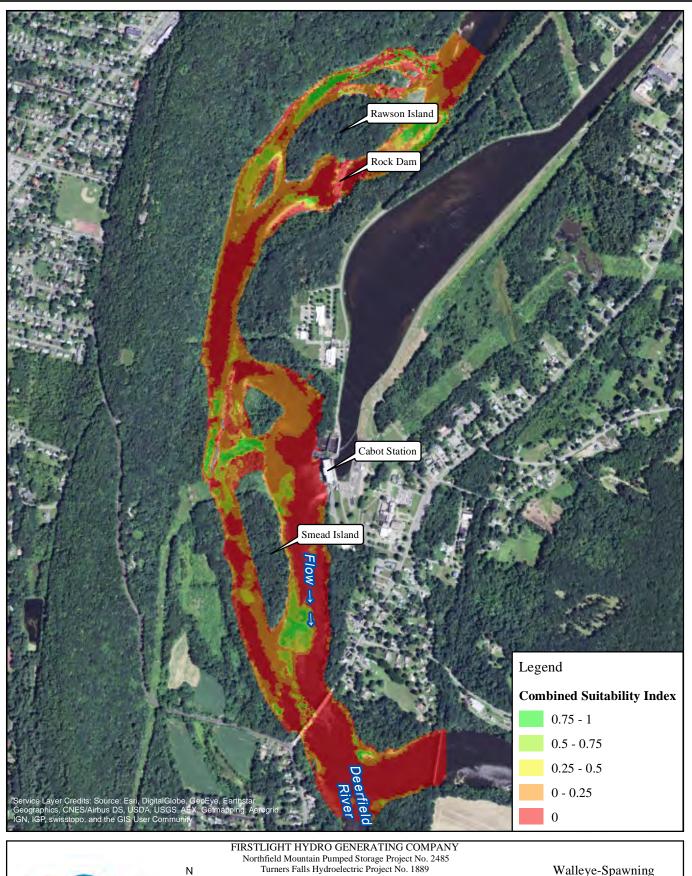

14000 cfs Cabot Flow: 5000 cfs Bypass Flow: Deerfield Flow: 200 cfs

1,000 2,000 Feet Walleye-Spawning

2500 cfs Cabot Flow: 1000 cfs Bypass Flow: Deerfield Flow: 200 cfs

1,000 2,000 Feet Walleye-Spawning

2500 cfs Cabot Flow: 3000 cfs Bypass Flow: Deerfield Flow: 200 cfs