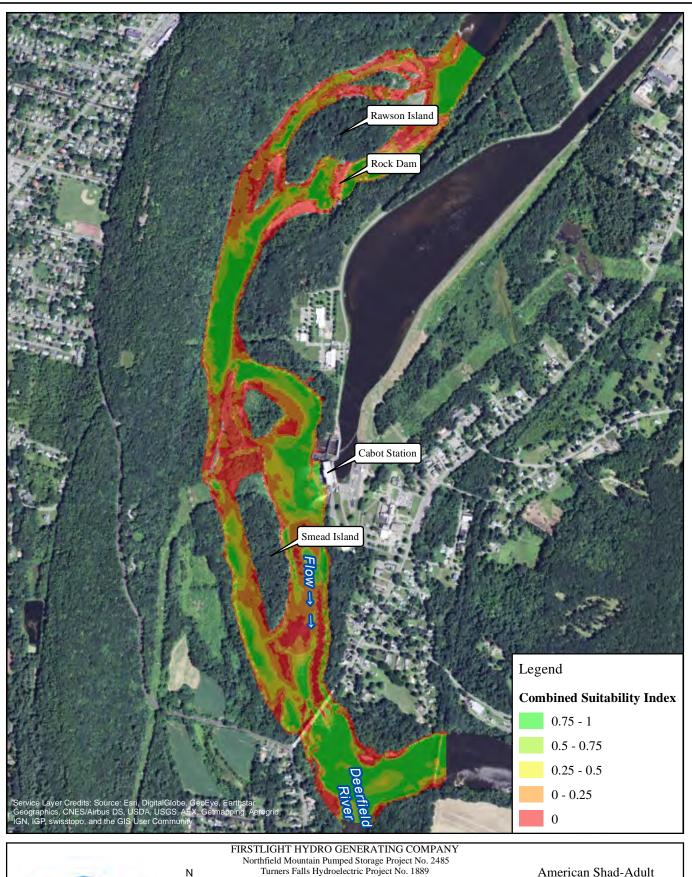

3000 cfs Bypass Flow: Deerfield Flow: 200 cfs

1,000 2,000 Feet

American Shad-Adult 2500 cfs Cabot Flow:

5000 cfs Bypass Flow: Deerfield Flow: 200 cfs

Copyright © 2016 FirstLight Power Resources All rights reserve