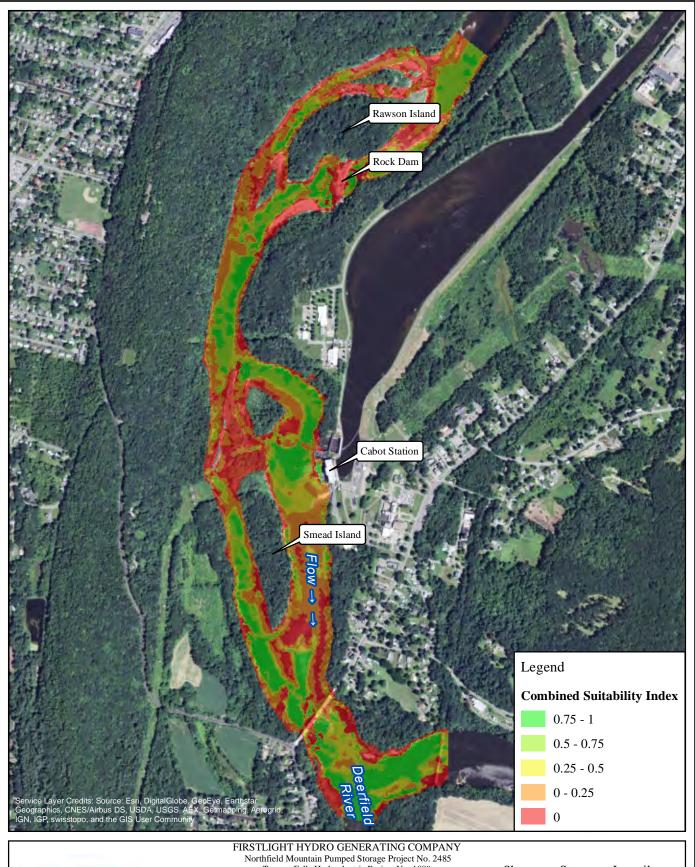

3000 cfs Bypass Flow: Deerfield Flow: 200 cfs

**RELICENSING STUDY 3.3.1** 

1,000 2,000 Feet

American Shad-Spawning 2500 cfs Cabot Flow: 5000 cfs Bypass Flow:

Deerfield Flow: 200 cfs

Copyright © 2016 FirstLight Power Resources All rights reserv