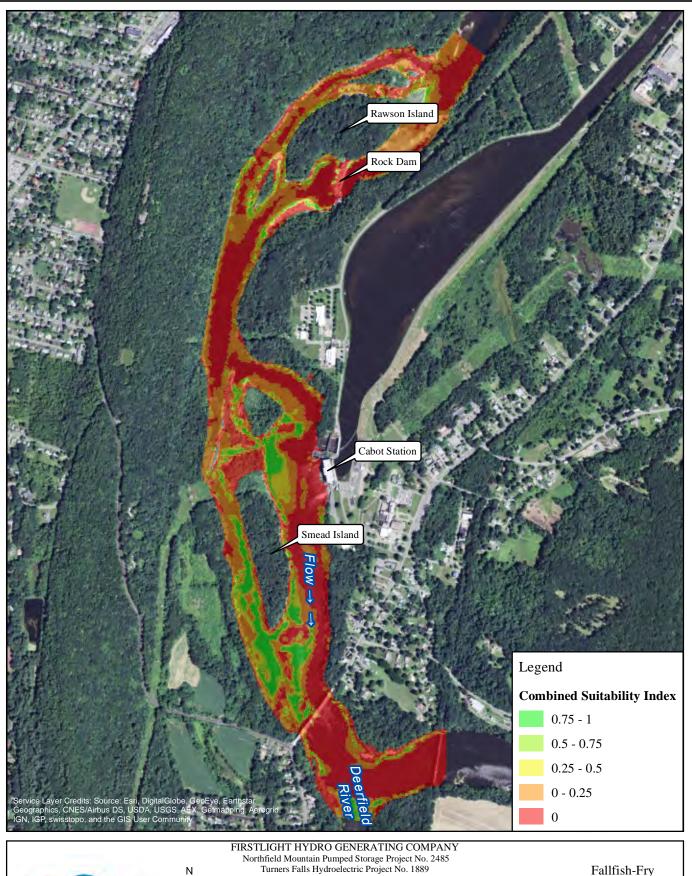

14000 cfs Cabot Flow: 3000 cfs Bypass Flow: Deerfield Flow: 200 cfs

1,000 2,000 Feet Fallfish-Spawning 14000 cfs

Cabot Flow: 5000 cfs Bypass Flow: Deerfield Flow: 200 cfs

1,000 2,000 Feet Fallfish-Fry

2500 cfs Cabot Flow: 1000 cfs Bypass Flow: Deerfield Flow: 200 cfs

1,000 2,000 Feet Fallfish-Fry

2500 cfs Cabot Flow: 3000 cfs Bypass Flow: Deerfield Flow: 200 cfs

1,000 2,000 Feet Fallfish-Fry

2500 cfs Cabot Flow: 5000 cfs Bypass Flow: Deerfield Flow: 200 cfs

1,000 2,000 Feet Fallfish-Fry