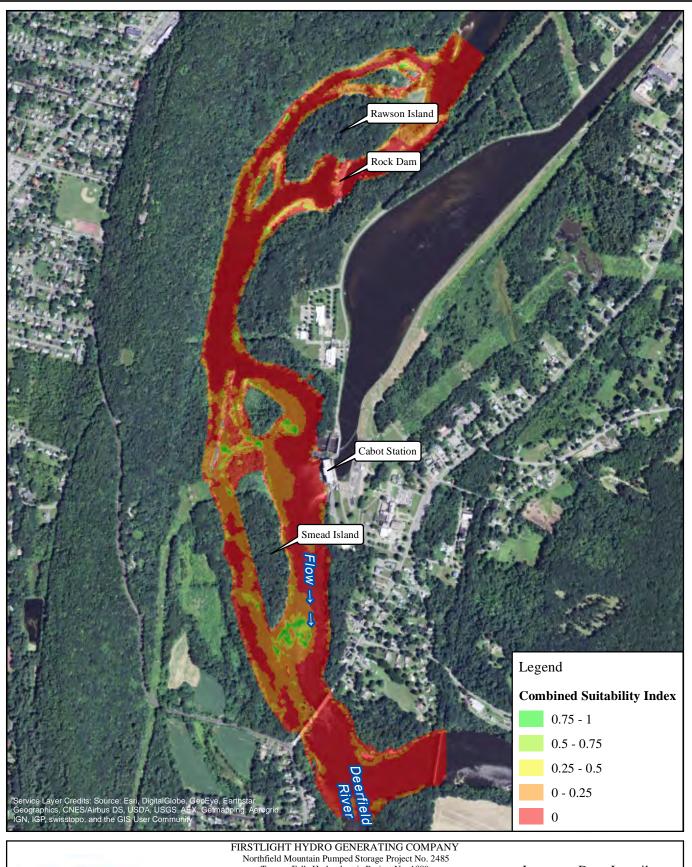

7000 cfs Cabot Flow: 5000 cfs Bypass Flow: Deerfield Flow: 200 cfs

1,000 2,000 Feet Fallfish-Adult

14000 cfs Cabot Flow: 1000 cfs Bypass Flow: Deerfield Flow: 200 cfs

1,000 2,000 Feet Fallfish-Adult

14000 cfs Cabot Flow: 3000 cfs Bypass Flow: Deerfield Flow: 200 cfs

1,000 2,000 Feet Fallfish-Adult

14000 cfs Cabot Flow: 5000 cfs Bypass Flow: Deerfield Flow: 200 cfs

**RELICENSING STUDY 3.3.1** 

1,000 2,000 Feet

Longnose Dace-Juvenile 2500 cfs Cabot Flow:

1000 cfs Bypass Flow: Deerfield Flow: 200 cfs