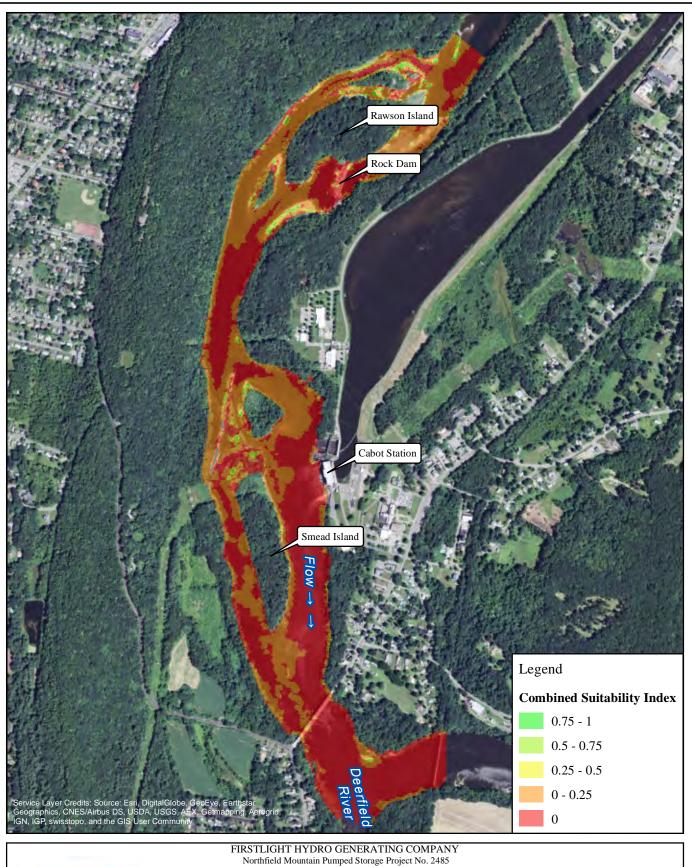

1,000 2,000 Feet American Shad-Spawning 7000 cfs Cabot Flow:

3000 cfs Bypass Flow: Deerfield Flow: 200 cfs

**RELICENSING STUDY 3.3.1** 

1,000 2,000 Feet American Shad-Spawning 7000 cfs Cabot Flow:

5000 cfs Bypass Flow: Deerfield Flow: 200 cfs