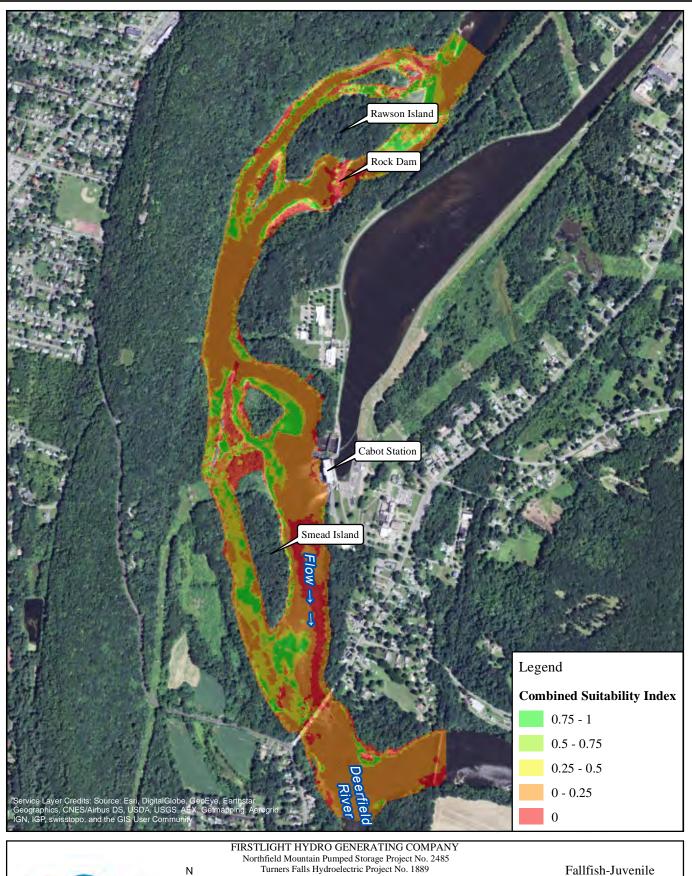

14000 cfs Cabot Flow: 3000 cfs Bypass Flow: Deerfield Flow: 200 cfs

1,000 2,000 Feet Fallfish-Fry

14000 cfs Cabot Flow: 5000 cfs Bypass Flow: Deerfield Flow: 200 cfs

1,000 2,000 Feet Fallfish-Juvenile

Cabot Flow: 2500 cfs 1000 cfs Bypass Flow: Deerfield Flow: 200 cfs

Copyright © 2016 FirstLight Power Resources All rights reserve

Path: W:\gis\studies\3\_3\_1\maps\combined\_si.mxd

1,000 2,000 Feet Fallfish-Juvenile

Cabot Flow: 2500 cfs 3000 cfs Bypass Flow: Deerfield Flow: 200 cfs

1,000 2,000 Feet Fallfish-Juvenile

Cabot Flow: 2500 cfs 5000 cfs Bypass Flow: Deerfield Flow: 200 cfs

1,000 2,000 Feet Fallfish-Juvenile

7000 cfs Cabot Flow: 1000 cfs Bypass Flow: Deerfield Flow: 200 cfs