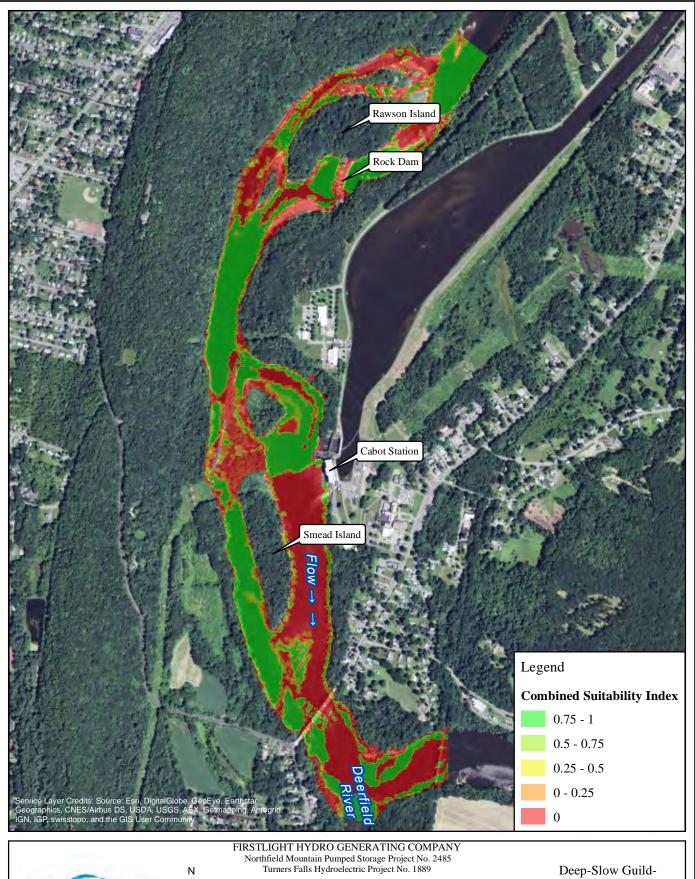

14000 cfs Cabot Flow: 5000 cfs Bypass Flow: Deerfield Flow: 200 cfs

1,000 2,000 Feet Deep-Slow Guild-

2500 cfs Cabot Flow: 1000 cfs Bypass Flow: Deerfield Flow: 200 cfs

1,000 2,000 Feet

2500 cfs Cabot Flow: 3000 cfs Bypass Flow: Deerfield Flow: 200 cfs

1,000 2,000 Feet Deep-Slow Guild-

2500 cfs Cabot Flow: 5000 cfs Bypass Flow: Deerfield Flow: 200 cfs

Copyright © 2016 FirstLight Power Resources All rights reserve

Path: W:\gis\studies\3\_3\_1\maps\combined\_si.mxd