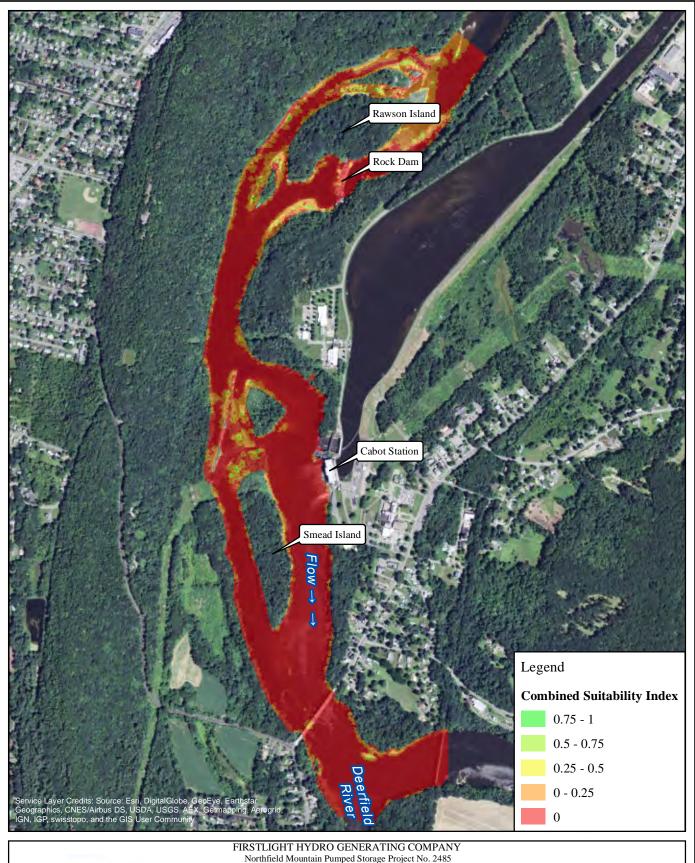

Path: W:\gis\studies\3\_3\_1\maps\combined\_si.mxd

**RELICENSING STUDY 3.3.1** 

1,000 2,000 Feet American Shad-Spawning 7000 cfs Cabot Flow:

1000 cfs Bypass Flow: Deerfield Flow: 200 cfs

**RELICENSING STUDY 3.3.1** 