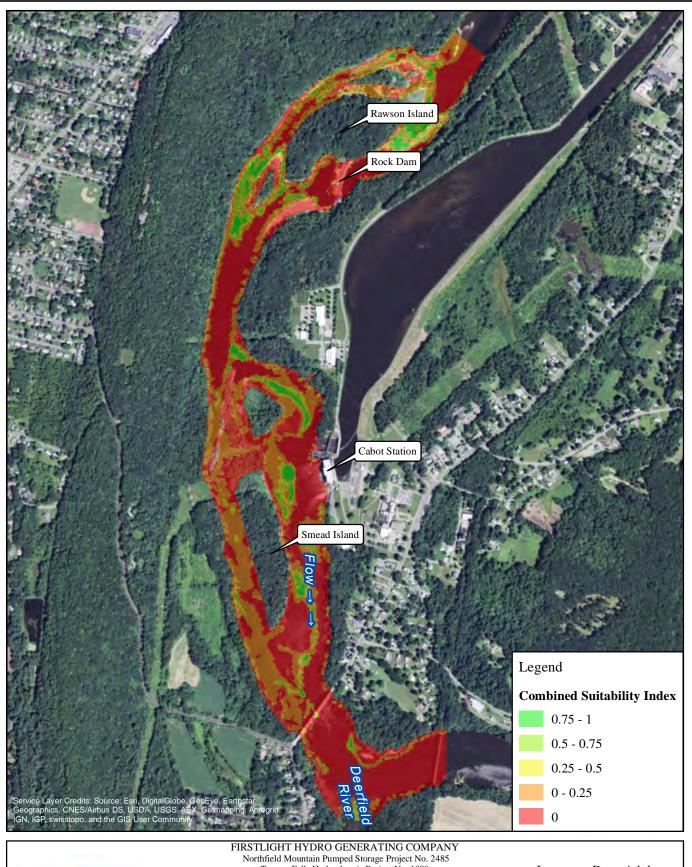

1,000 2,000 Feet American Shad-Spawning 7000 cfs Cabot Flow:

3000 cfs Bypass Flow: Deerfield Flow: 200 cfs

**RELICENSING STUDY 3.3.1** 

1,000 2,000 Feet American Shad-Spawning 7000 cfs Cabot Flow:

5000 cfs Bypass Flow: Deerfield Flow: 200 cfs