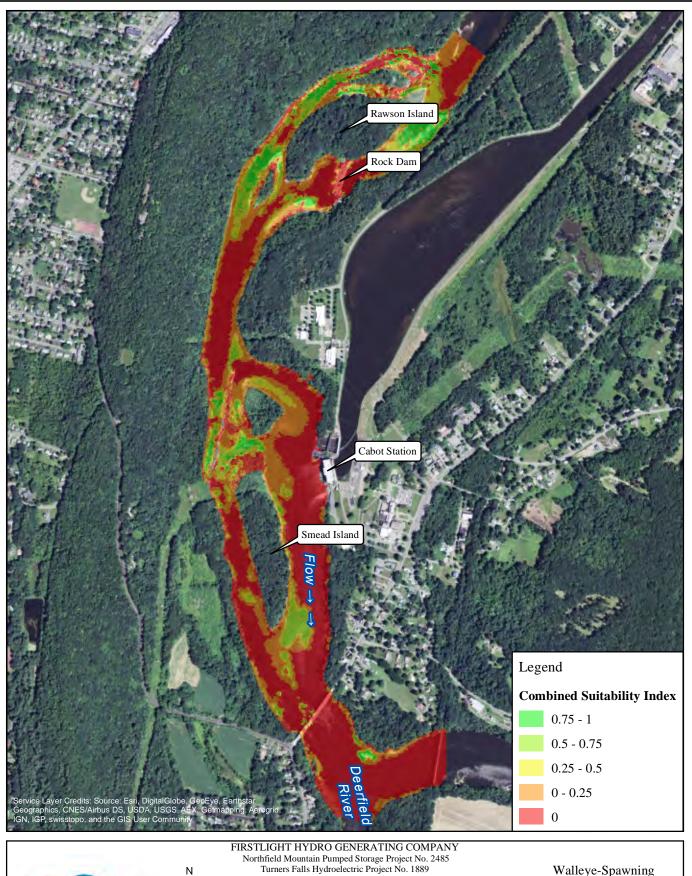

14000 cfs Cabot Flow: 5000 cfs Bypass Flow: Deerfield Flow: 200 cfs

1,000 2,000 Feet Walleye-Spawning

2500 cfs Cabot Flow: 1000 cfs Bypass Flow: Deerfield Flow: 200 cfs

1,000 2,000 Feet Walleye-Spawning

2500 cfs Cabot Flow: 3000 cfs Bypass Flow: Deerfield Flow: 200 cfs

1,000 2,000 Feet Walleye-Spawning

2500 cfs Cabot Flow: 5000 cfs Bypass Flow: Deerfield Flow: 200 cfs

1,000 2,000 Feet Walleye-Spawning

7000 cfs Cabot Flow: 1000 cfs Bypass Flow: Deerfield Flow: 200 cfs

1,000 2,000 Feet Walleye-Spawning