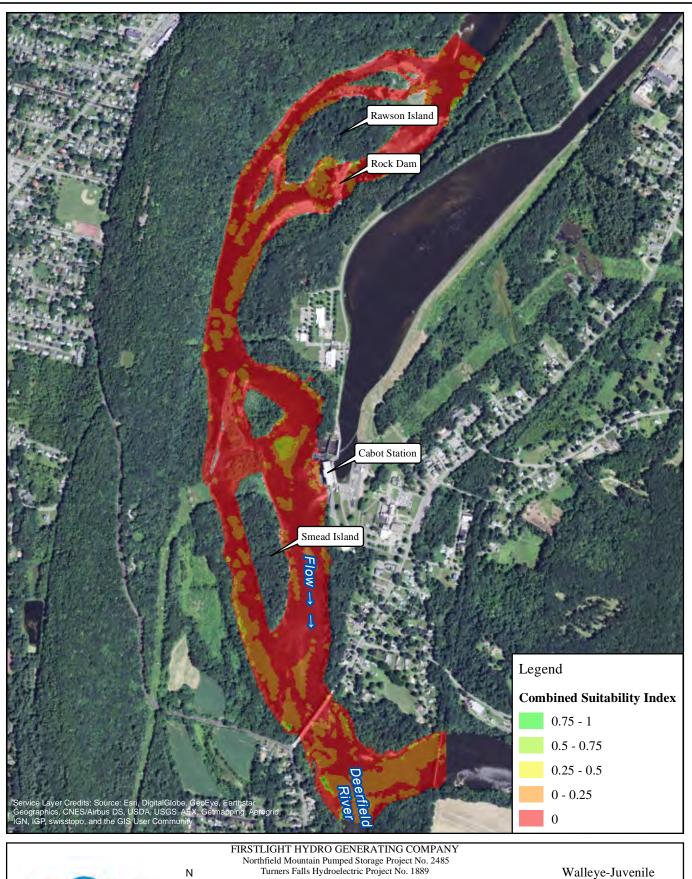

1,000 2,000 Feet Walleye-Juvenile

2500 cfs Cabot Flow: 1000 cfs Bypass Flow: Deerfield Flow: 200 cfs

1,000 2,000 Feet Walleye-Juvenile

2500 cfs Cabot Flow: 3000 cfs Bypass Flow: Deerfield Flow: 200 cfs

1,000 2,000 Feet Walleye-Juvenile

2500 cfs Cabot Flow: 5000 cfs Bypass Flow: Deerfield Flow: 200 cfs

1,000 2,000 Feet Walleye-Juvenile

7000 cfs Cabot Flow: 1000 cfs Bypass Flow: Deerfield Flow: 200 cfs

1,000 2,000 Feet Walleye-Juvenile

7000 cfs Cabot Flow: 3000 cfs Bypass Flow: Deerfield Flow: 200 cfs