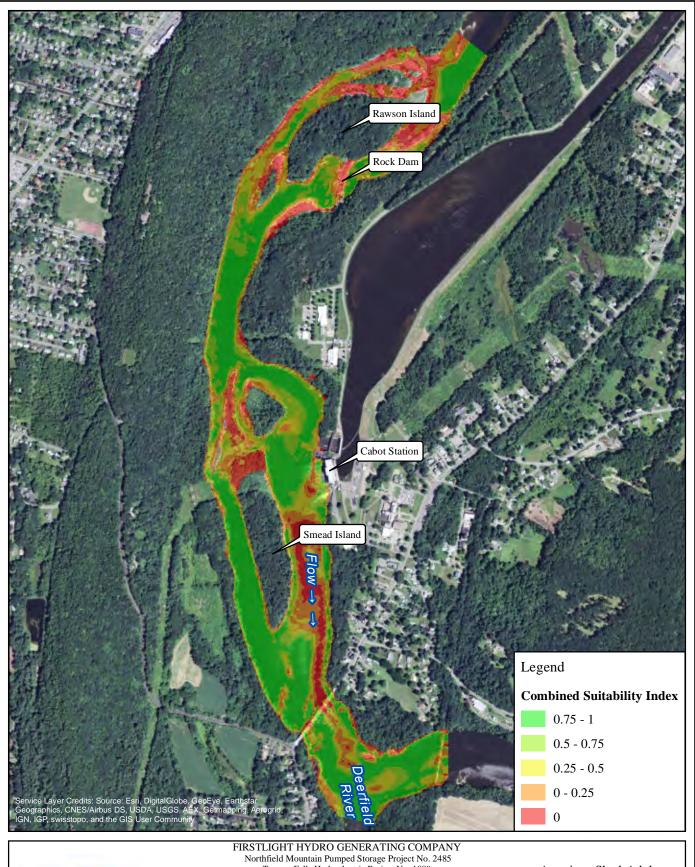

Path: W:\gis\studies\3\_3\_1\maps\combined\_si.mxd

1,000 2,000 Feet

American Shad-Adult 7000 cfs Cabot Flow: 1000 cfs Bypass Flow:

Deerfield Flow: 200 cfs

**RELICENSING STUDY 3.3.1** 

1,000 2,000 Feet

American Shad-Adult 7000 cfs Cabot Flow: