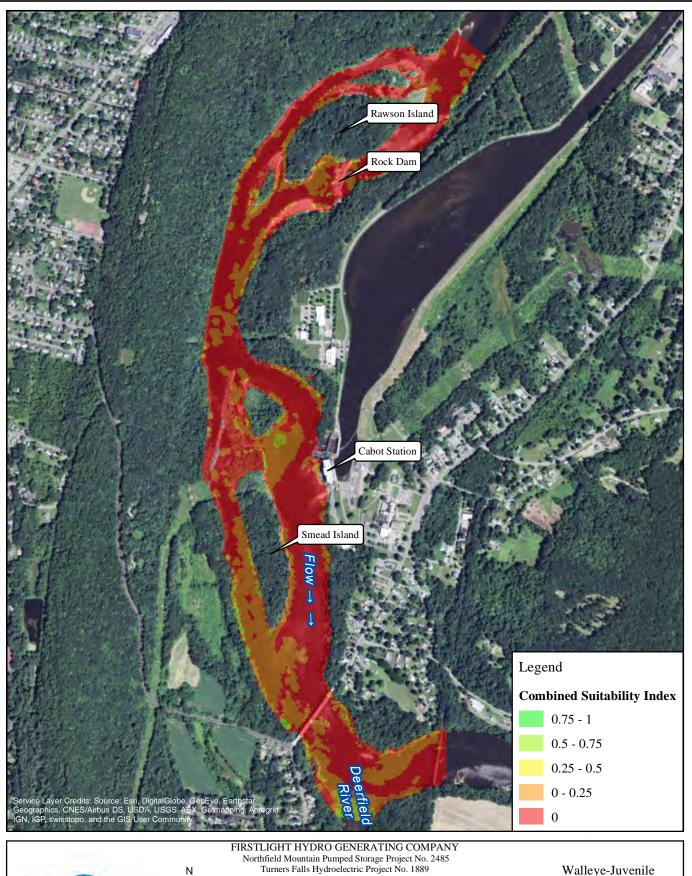

1,000 2,000 Feet Walleye-Juvenile

2500 cfs Cabot Flow: 1000 cfs Bypass Flow: Deerfield Flow: 200 cfs

1,000 2,000 Feet Walleye-Juvenile

2500 cfs Cabot Flow: 3000 cfs Bypass Flow: Deerfield Flow: 200 cfs

1,000 2,000 Feet Walleye-Juvenile

2500 cfs Cabot Flow: 5000 cfs Bypass Flow: Deerfield Flow: 200 cfs

1,000 2,000 Feet Walleye-Juvenile

7000 cfs Cabot Flow: 1000 cfs Bypass Flow: Deerfield Flow: 200 cfs

1,000 2,000 Feet Walleye-Juvenile

7000 cfs Cabot Flow: 3000 cfs Bypass Flow: Deerfield Flow: 200 cfs

1,000 2,000 Feet Walleye-Juvenile

7000 cfs Cabot Flow: 5000 cfs Bypass Flow: Deerfield Flow: 200 cfs

1,000 2,000 Feet Walleye-Juvenile

14000 cfs Cabot Flow: 1000 cfs Bypass Flow: Deerfield Flow: 200 cfs

1,000 2,000 Feet Walleye-Juvenile

14000 cfs Cabot Flow: 3000 cfs Bypass Flow: Deerfield Flow: 200 cfs

1,000 2,000 Feet Walleye-Juvenile

14000 cfs Cabot Flow: 5000 cfs Bypass Flow: Deerfield Flow: 200 cfs

1,000 2,000 Feet Walleye-Adult

2500 cfs Cabot Flow: 1000 cfs Bypass Flow: Deerfield Flow: 200 cfs