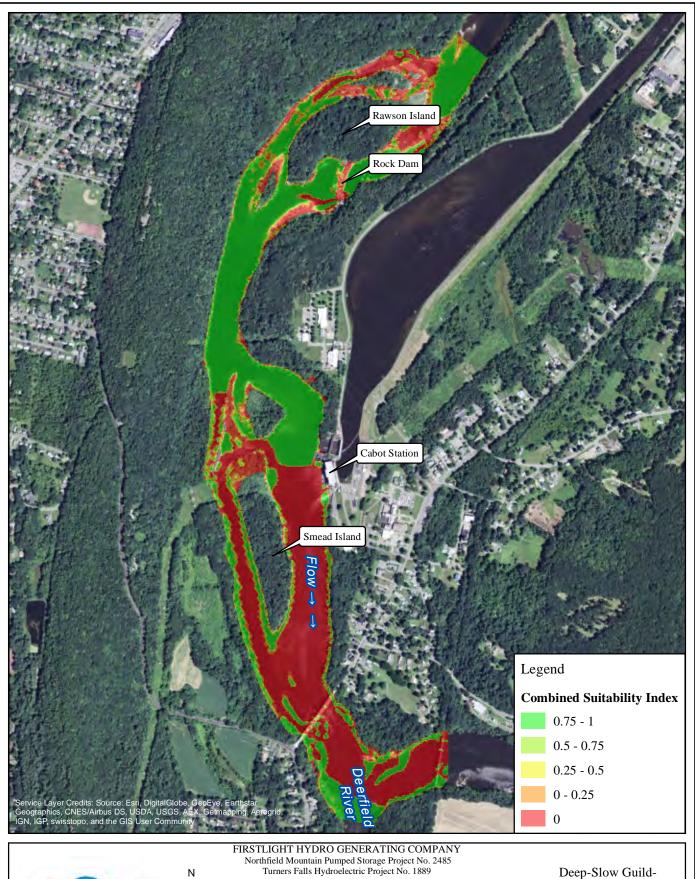

1,000 2,000 Feet Deep-Slow Guild-

2500 cfs Cabot Flow: 5000 cfs Bypass Flow: Deerfield Flow: 200 cfs

Copyright © 2016 FirstLight Power Resources All rights reserve

Path: W:\gis\studies\3\_3\_1\maps\combined\_si.mxd

0 500 1,000 2,000 Feet Cabot Flow: 7000 cfs
Bypass Flow: 1000 cfs
Deerfield Flow: 200 cfs

0 500 1,000 2,000 Feet Cabot Flow: 7000 cfs
Bypass Flow: 3000 cfs
Deerfield Flow: 200 cfs

1,000 2,000 Feet

7000 cfs Cabot Flow: 5000 cfs Bypass Flow: Deerfield Flow: 200 cfs