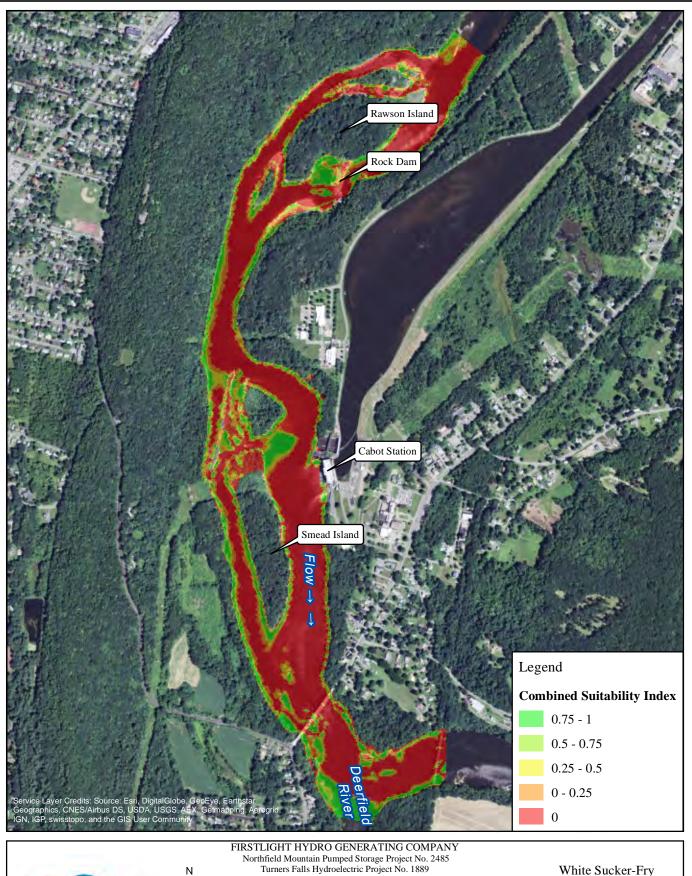

7000 cfs Cabot Flow: 5000 cfs Bypass Flow: Deerfield Flow: 200 cfs

1,000 2,000 Feet White Sucker-Fry

14000 cfs Cabot Flow: 1000 cfs Bypass Flow: Deerfield Flow: 200 cfs

1,000 2,000 Feet

White Sucker-Fry 14000 cfs Cabot Flow: