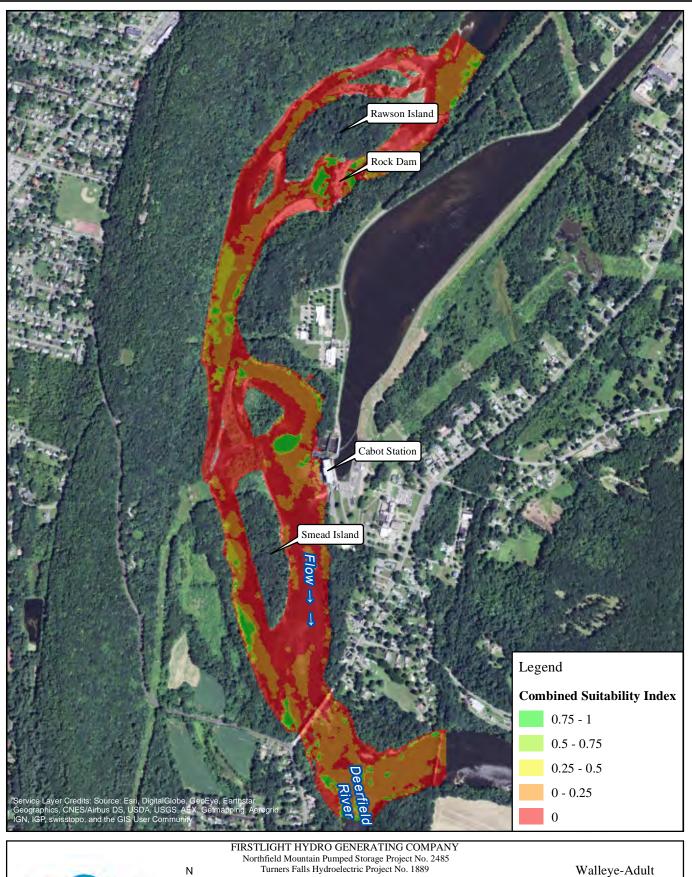

14000 cfs Cabot Flow: 3000 cfs Bypass Flow: Deerfield Flow: 200 cfs

1,000 2,000 Feet Walleye-Juvenile

14000 cfs Cabot Flow: 5000 cfs Bypass Flow: Deerfield Flow: 200 cfs

1,000 2,000 Feet Walleye-Adult

2500 cfs Cabot Flow: 1000 cfs Bypass Flow: Deerfield Flow: 200 cfs

1,000 2,000 Feet Walleye-Adult

2500 cfs Cabot Flow: 3000 cfs Bypass Flow: Deerfield Flow: 200 cfs

1,000 2,000 Feet Walleye-Adult

2500 cfs Cabot Flow: 5000 cfs Bypass Flow: Deerfield Flow: 200 cfs

1,000 2,000 Feet Walleye-Adult

7000 cfs Cabot Flow: 1000 cfs Bypass Flow: Deerfield Flow: 200 cfs

1,000 2,000 Feet Walleye-Adult

7000 cfs Cabot Flow: 3000 cfs Bypass Flow: Deerfield Flow: 200 cfs

1,000 2,000 Feet Walleye-Adult

7000 cfs Cabot Flow: 5000 cfs Bypass Flow: Deerfield Flow: 200 cfs

1,000 2,000 Feet Walleye-Adult

14000 cfs Cabot Flow: 1000 cfs Bypass Flow: Deerfield Flow: 200 cfs

1,000 2,000 Feet Walleye-Adult

14000 cfs Cabot Flow: 3000 cfs Bypass Flow: Deerfield Flow: 200 cfs

1,000 2,000 Feet Walleye-Adult

14000 cfs Cabot Flow: 5000 cfs Bypass Flow: Deerfield Flow: 200 cfs

**RELICENSING STUDY 3.3.1** 

1,000 2,000 Feet

White Sucker-Spawning 2500 cfs Cabot Flow:

1000 cfs Bypass Flow: Deerfield Flow: 200 cfs

Copyright © 2016 FirstLight Power Resources All rights reserv