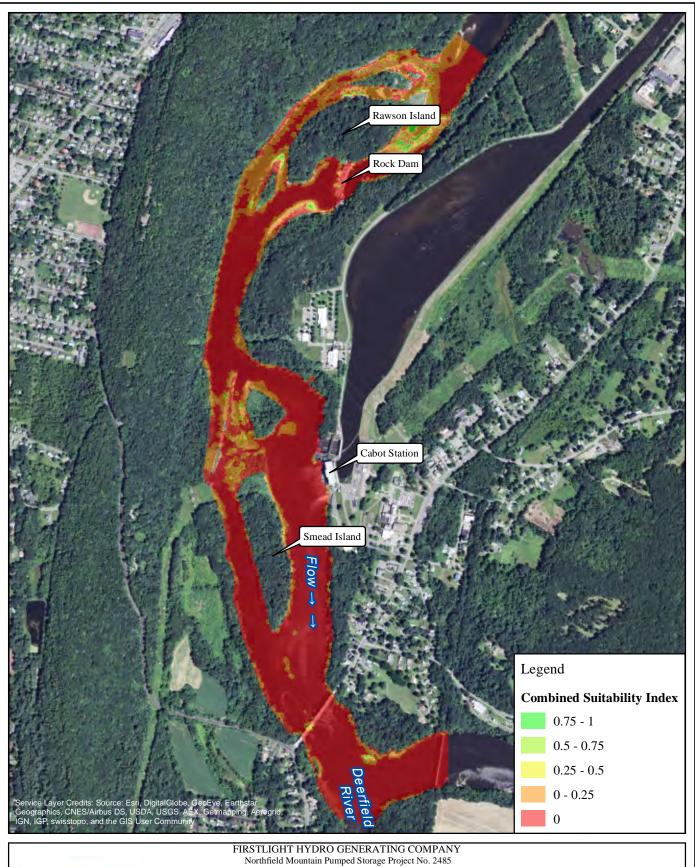

3000 cfs Bypass Flow: Deerfield Flow: 200 cfs

**RELICENSING STUDY 3.3.1** 

1,000 2,000 Feet

American Shad-Spawning 2500 cfs Cabot Flow: 5000 cfs Bypass Flow:

Deerfield Flow: 200 cfs

Copyright © 2016 FirstLight Power Resources All rights reserv