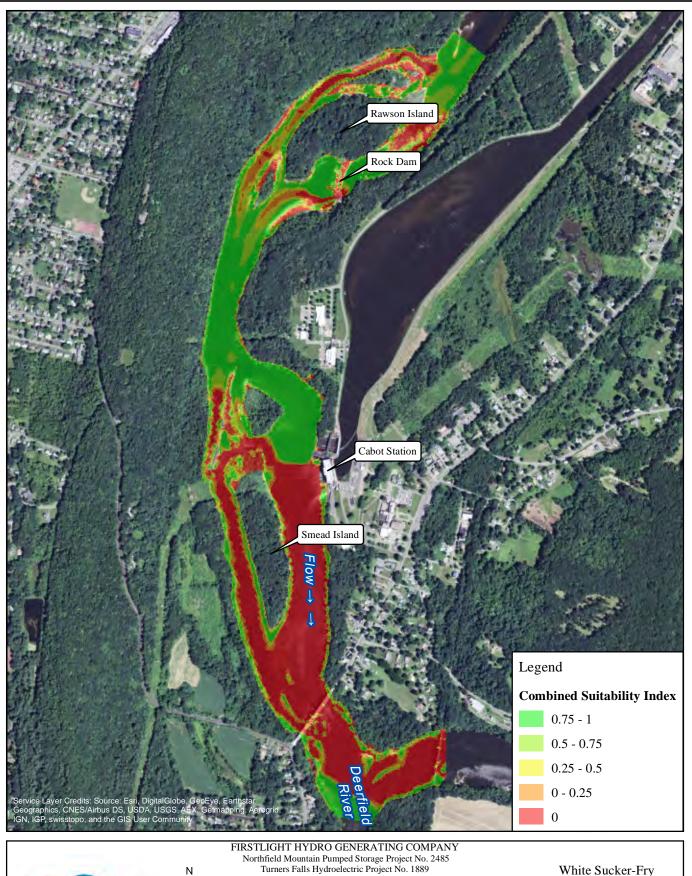

3000 cfs Bypass Flow: Deerfield Flow: 200 cfs

1,000 2,000 Feet

White Sucker-Fry 14000 cfs Cabot Flow:

5000 cfs Bypass Flow: Deerfield Flow: 200 cfs

**RELICENSING STUDY 3.3.1** 

1,000 2,000 Feet White Sucker-Juvenile-Adult