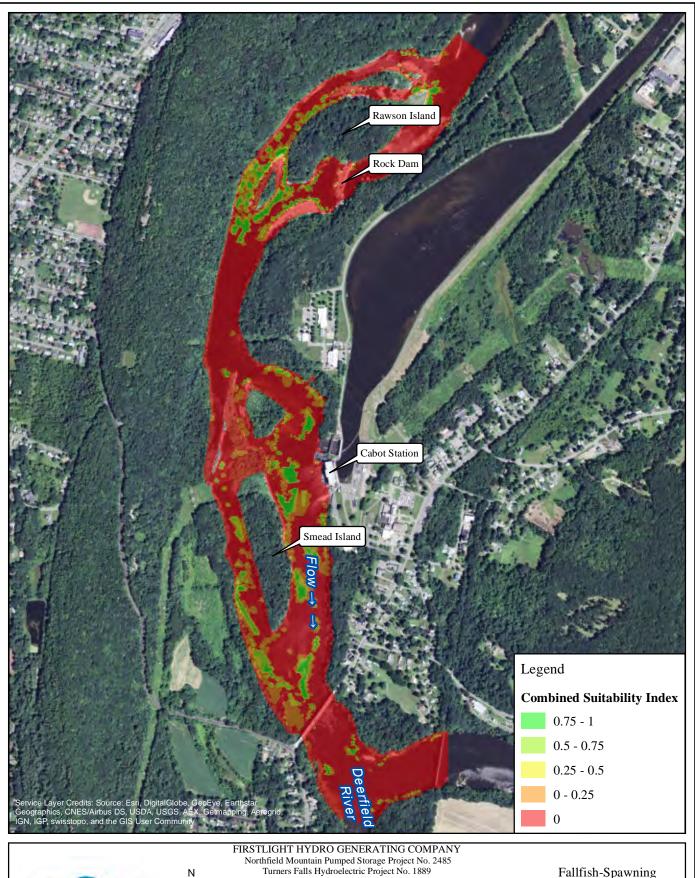

14000 cfs Cabot Flow: 5000 cfs Bypass Flow: Deerfield Flow: 200 cfs

1,000 2,000 Feet Fallfish-Spawning

2500 cfs Cabot Flow: 1000 cfs Bypass Flow: Deerfield Flow: 200 cfs

1,000 2,000 Feet Fallfish-Spawning

2500 cfs Cabot Flow: 3000 cfs Bypass Flow: Deerfield Flow: 200 cfs

1,000 2,000 Feet Fallfish-Spawning

2500 cfs Cabot Flow: 5000 cfs Bypass Flow: Deerfield Flow: 200 cfs

1,000 2,000 Feet Fallfish-Spawning