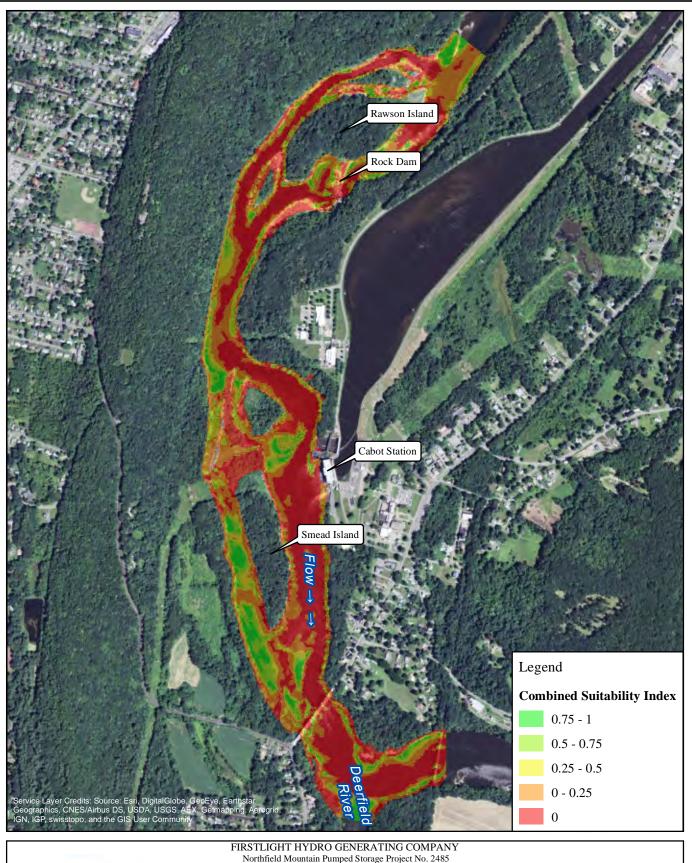

1,000 2,000 Feet White Sucker-Fry

2500 cfs Cabot Flow: 1000 cfs Bypass Flow: Deerfield Flow: 200 cfs

0 500 1,000 2,000 Feet Cabot Flow: 2500 cfs
Bypass Flow: 3000 cfs
Deerfield Flow: 200 cfs

0 500 1,000 2,000 Feet Cabot Flow: 2500 cfs
Bypass Flow: 5000 cfs
Deerfield Flow: 200 cfs