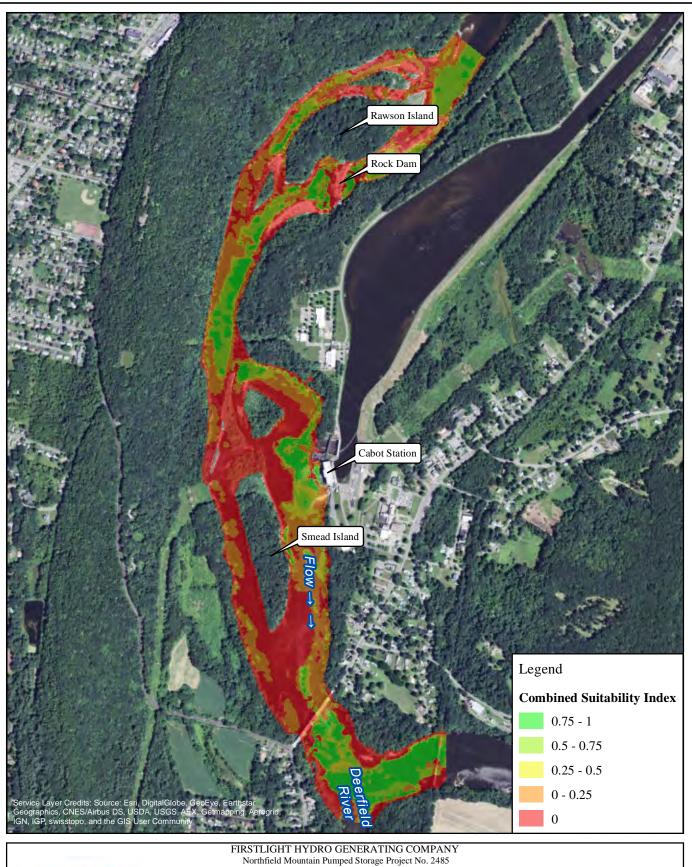

1,000 2,000 Feet

Shortnose Sturgeon-Fry 7000 cfs Cabot Flow: 3000 cfs Bypass Flow: Deerfield Flow: 200 cfs

1,000 2,000 Feet

Shortnose Sturgeon-Fry 7000 cfs Cabot Flow: 5000 cfs Bypass Flow: Deerfield Flow: 200 cfs