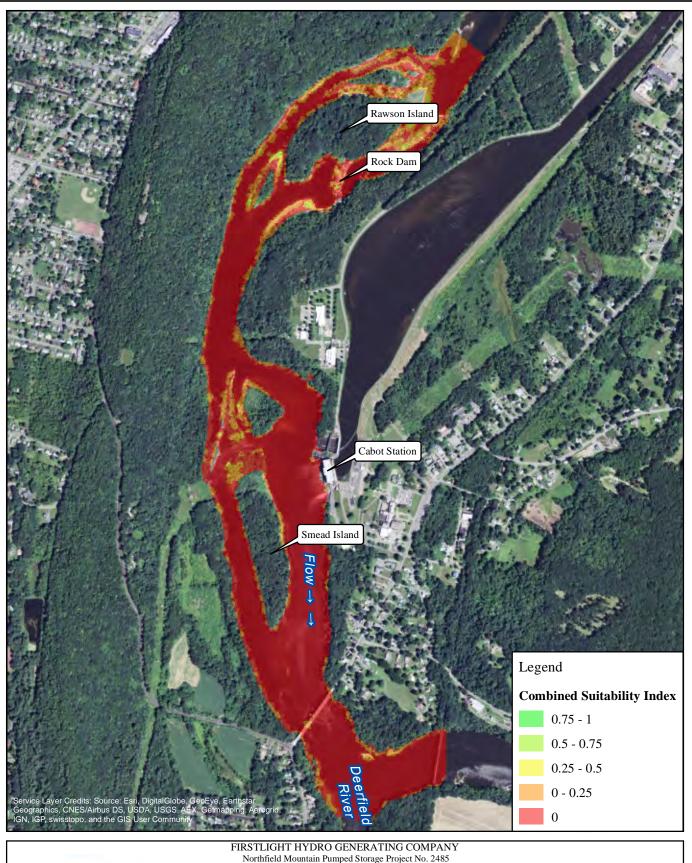

1,000 2,000 Feet American Shad-Spawning 7000 cfs Cabot Flow:

3000 cfs Bypass Flow: Deerfield Flow: 200 cfs

**RELICENSING STUDY 3.3.1** 

1,000 2,000 Feet American Shad-Spawning 7000 cfs Cabot Flow:

5000 cfs Bypass Flow: Deerfield Flow: 200 cfs