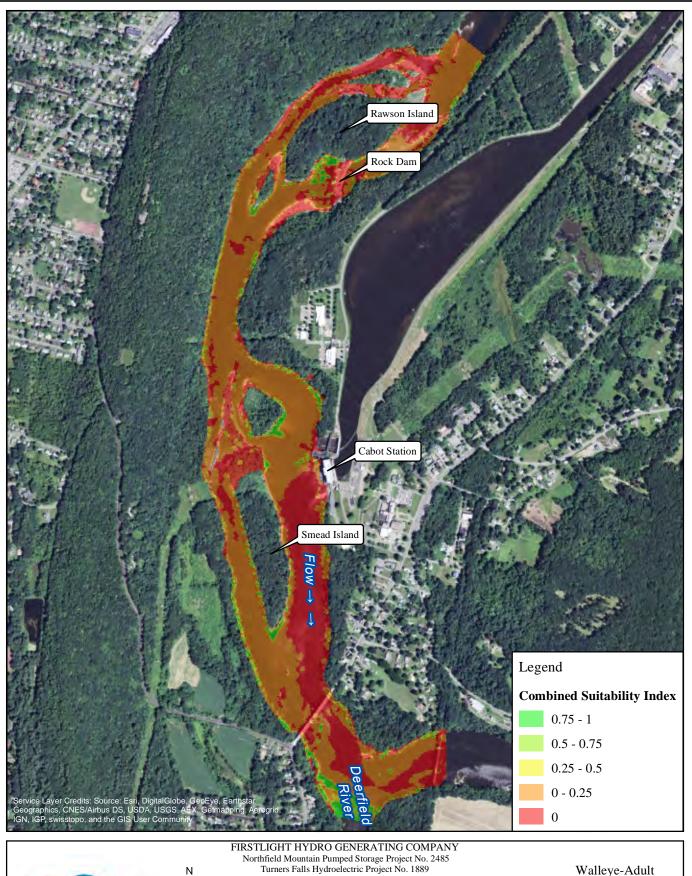

1,000 2,000 Feet Walleye-Adult

14000 cfs Cabot Flow: 1000 cfs Bypass Flow: Deerfield Flow: 200 cfs

1,000 2,000 Feet Walleye-Adult

14000 cfs Cabot Flow: 3000 cfs Bypass Flow: Deerfield Flow: 200 cfs

1,000 2,000 Feet Walleye-Adult

14000 cfs Cabot Flow: 5000 cfs Bypass Flow: Deerfield Flow: 200 cfs

**RELICENSING STUDY 3.3.1** 

1,000 2,000 Feet

White Sucker-Spawning 2500 cfs Cabot Flow:

1000 cfs Bypass Flow: Deerfield Flow: 200 cfs

Copyright © 2016 FirstLight Power Resources All rights reserv