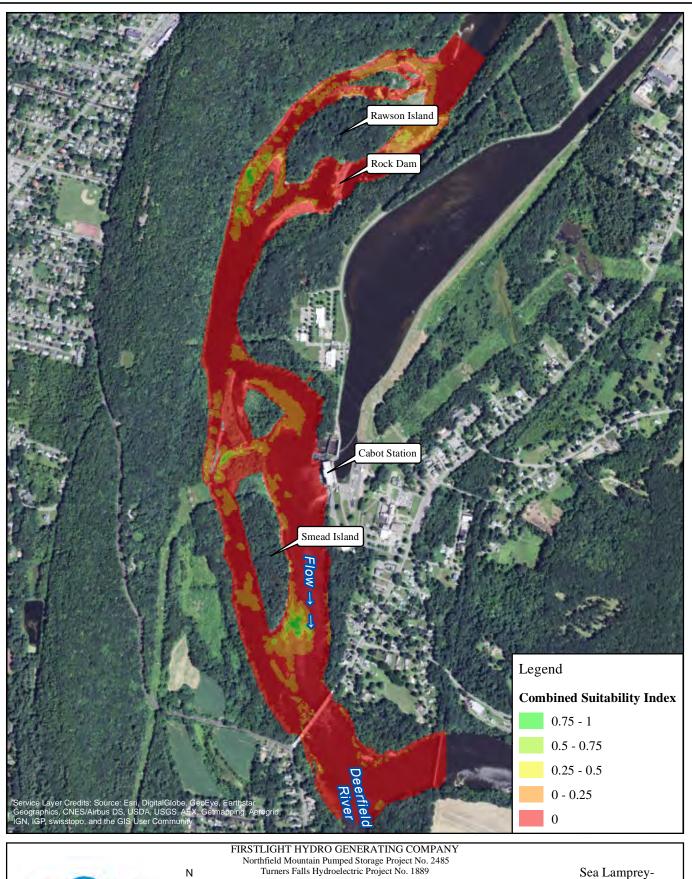

1,000 2,000 Feet Sea Lamprey-

2500 cfs Cabot Flow: 1000 cfs Bypass Flow: Deerfield Flow: 200 cfs

1,000 2,000 Feet Sea Lamprey-

2500 cfs Cabot Flow: 3000 cfs Bypass Flow: Deerfield Flow: 200 cfs

1,000 2,000 Feet Sea Lamprey-

2500 cfs Cabot Flow: 5000 cfs Bypass Flow: Deerfield Flow: 200 cfs

Copyright © 2016 FirstLight Power Resources All rights reserv

Path: W:\gis\studies\3\_3\_1\maps\combined\_si.mxd

1,000 2,000 Feet

7000 cfs Cabot Flow: 1000 cfs Bypass Flow: Deerfield Flow: 200 cfs