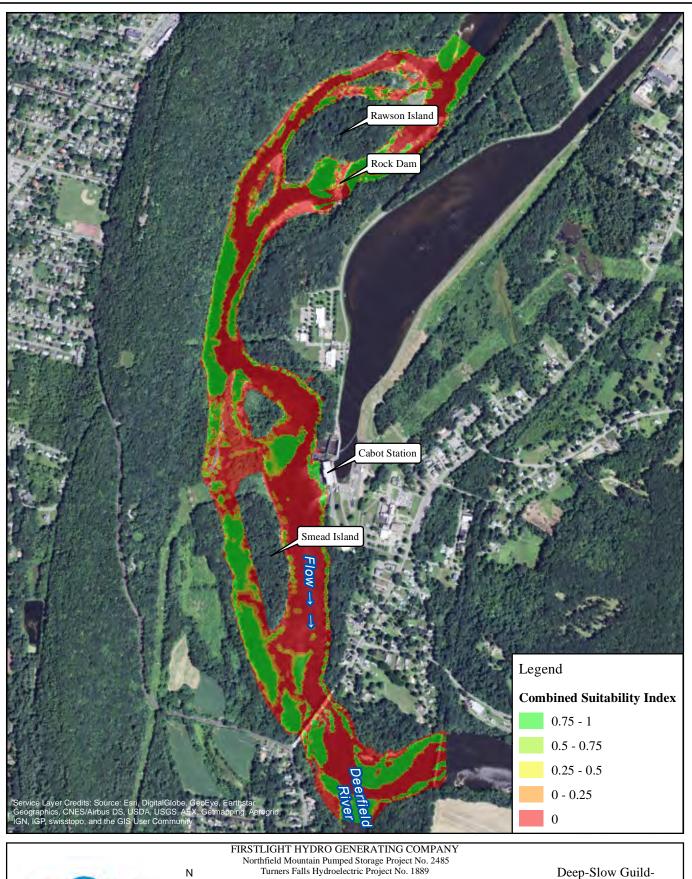

14000 cfs Cabot Flow: 5000 cfs Bypass Flow: Deerfield Flow: 200 cfs

1,000 2,000 Feet Deep-Slow Guild-

2500 cfs Cabot Flow: 1000 cfs Bypass Flow: Deerfield Flow: 200 cfs

1,000 2,000 Feet

2500 cfs Cabot Flow: 3000 cfs Bypass Flow: Deerfield Flow: 200 cfs

1,000 2,000 Feet Deep-Slow Guild-

2500 cfs Cabot Flow: 5000 cfs Bypass Flow: Deerfield Flow: 200 cfs

Copyright © 2016 FirstLight Power Resources All rights reserve

Path: W:\gis\studies\3\_3\_1\maps\combined\_si.mxd