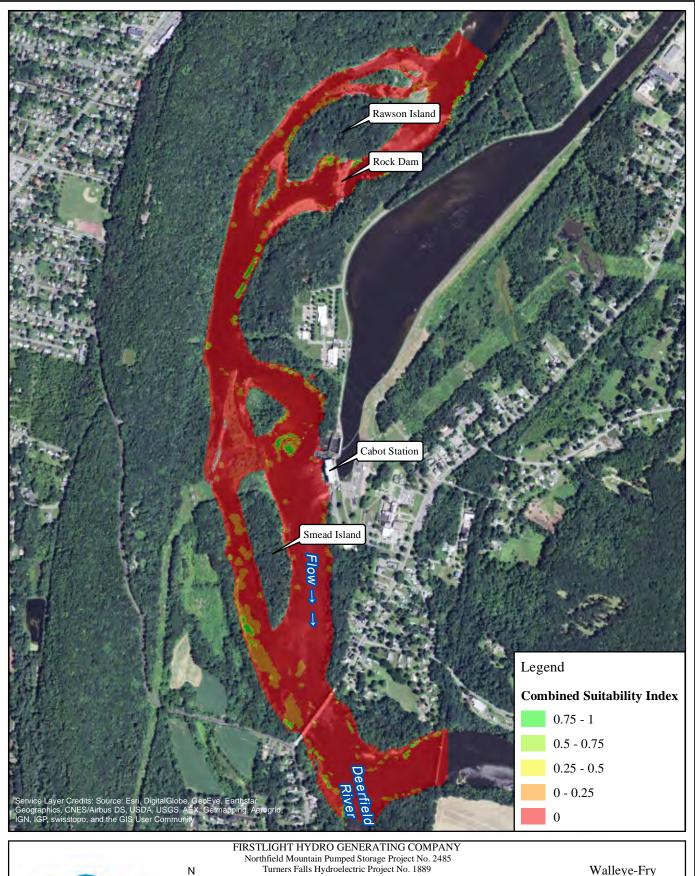

1,000 2,000 Feet Walleye-Fry

2500 cfs Cabot Flow: 1000 cfs Bypass Flow: Deerfield Flow: 200 cfs

1,000 2,000 Feet

2500 cfs Cabot Flow: 3000 cfs Bypass Flow: Deerfield Flow: 200 cfs

1,000 2,000 Feet Copyright © 2016 FirstLight Power Resources All rights reserv

2500 cfs Cabot Flow: 5000 cfs Bypass Flow: Deerfield Flow: 200 cfs

Deerfield Flow: 200 cfs

0 500 1,000 2,000

Feet Copyright © 2016 FirstLight Power Resources All rights reserved.

Cabot Flow: 7000 cfs
Bypass Flow: 1000 cfs
Deerfield Flow: 200 cfs