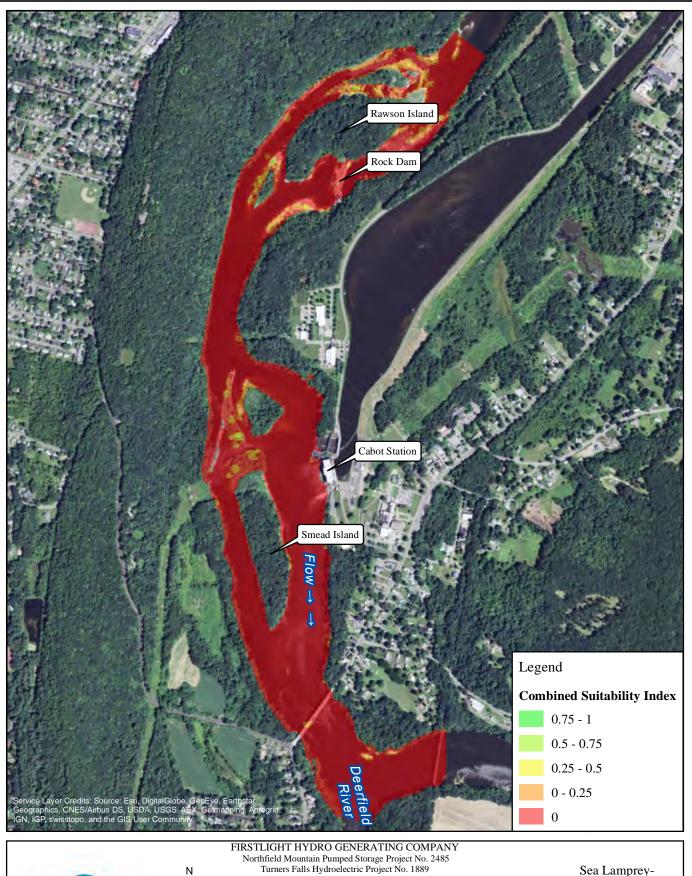

Path: W:\gis\studies\3\_3\_1\maps\combined\_si.mxd

Bypass Flow: Deerfield Flow: 1,000 2,000 Feet Copyright © 2016 FirstLight Power Resources All rights reserv

Cabot Flow:

14000 cfs

1000 cfs

200 cfs

1,000 2,000 Feet Sea Lamprey-

14000 cfs Cabot Flow: 3000 cfs Bypass Flow: Deerfield Flow: 200 cfs

1,000 2,000 Feet Sea Lamprey-

14000 cfs Cabot Flow: 5000 cfs Bypass Flow: Deerfield Flow: 200 cfs

**RELICENSING STUDY 3.3.1** 

1,000 2,000 Feet Shallow Fast Guild-