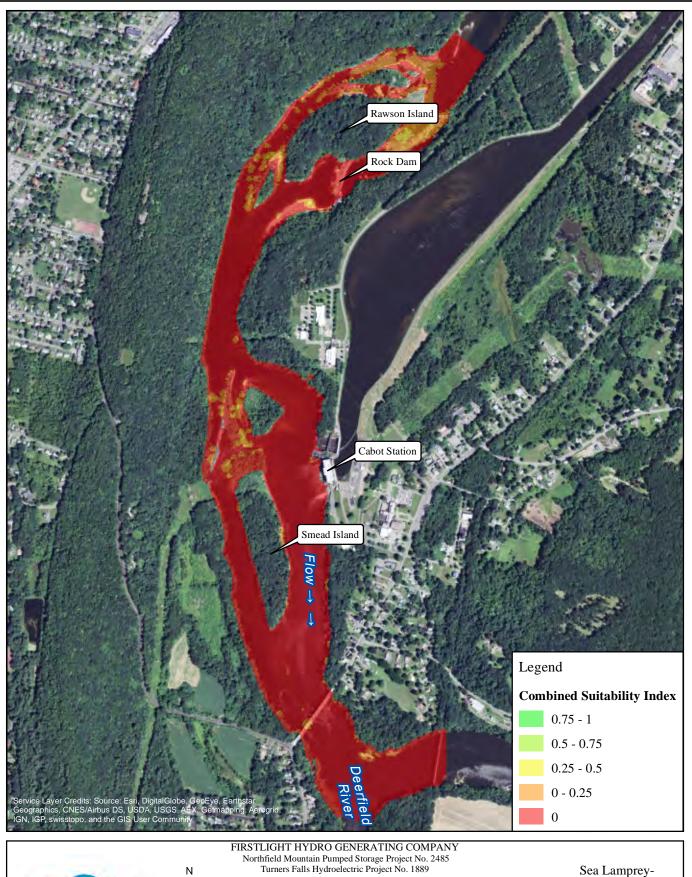

1,000 2,000 Feet Sea Lamprey-

7000 cfs Cabot Flow: 3000 cfs Bypass Flow: Deerfield Flow: 200 cfs

1,000 2,000 Feet Sea Lamprey-

7000 cfs Cabot Flow: 5000 cfs Bypass Flow: Deerfield Flow: 200 cfs

Copyright © 2016 FirstLight Power Resources All rights reserv