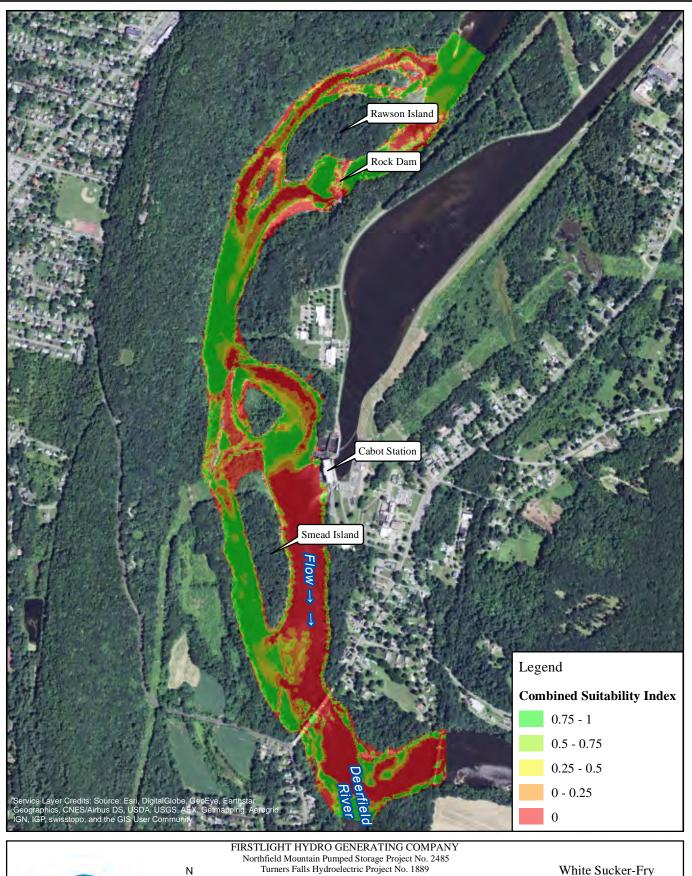

1,000 2,000 Feet White Sucker-Fry

7000 cfs Cabot Flow: 1000 cfs Bypass Flow: Deerfield Flow: 200 cfs

0 500 1,000 2,000 Feet Cabot Flow: 7000 cfs
Bypass Flow: 3000 cfs
Deerfield Flow: 200 cfs

1,000 2,000 Feet White Sucker-Fry