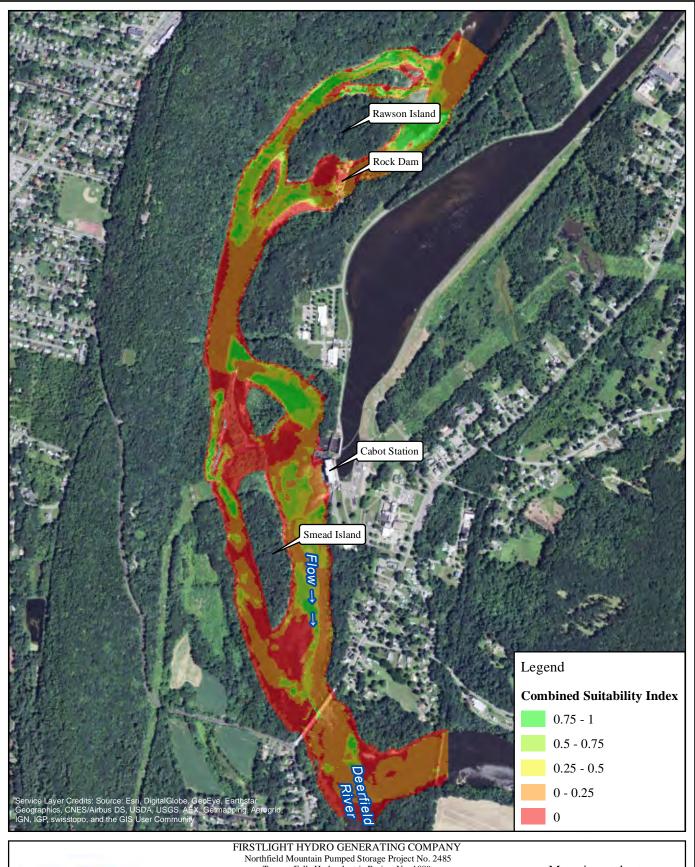

**RELICENSING STUDY 3.3.1** 

1,000 2,000 Feet American Shad-Spawning

2500 cfs Cabot Flow: 1000 cfs Bypass Flow: Deerfield Flow: 200 cfs

**RELICENSING STUDY 3.3.1** 

1,000 2,000 Feet American Shad-Spawning 2500 cfs Cabot Flow: