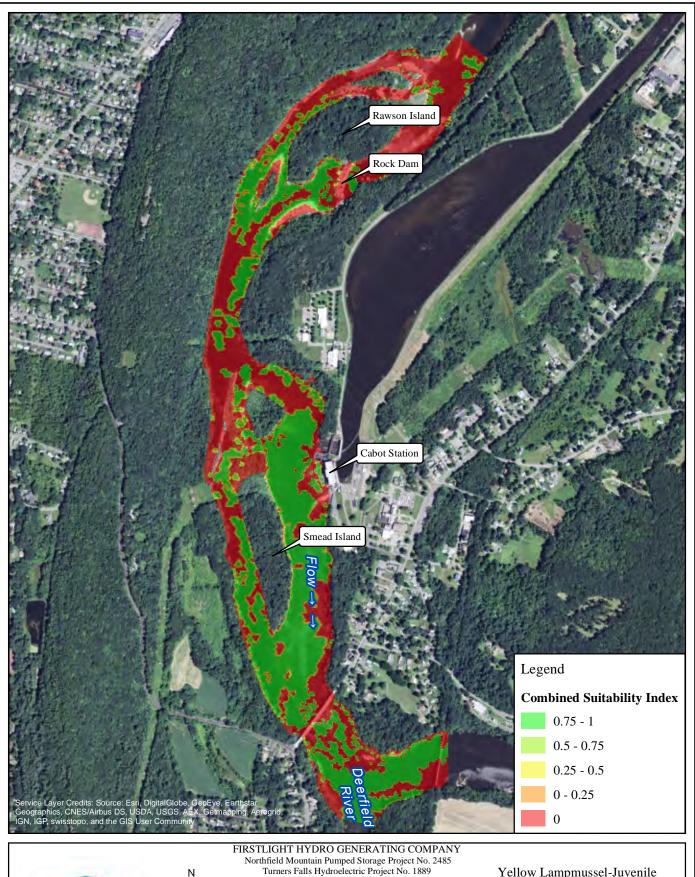

1,000 2,000 Feet

Yellow Lampmussel-Adult 14000 cfs Cabot Flow: 3000 cfs Bypass Flow: Deerfield Flow: 200 cfs

Northfield Mountain Pumped Storage Project No. 2485 Turners Falls Hydroelectric Project No. 1889

# **RELICENSING STUDY 3.3.1**

1,000 2,000 Feet

Yellow Lampmussel-Adult 14000 cfs Cabot Flow: 5000 cfs Bypass Flow: Deerfield Flow: 200 cfs