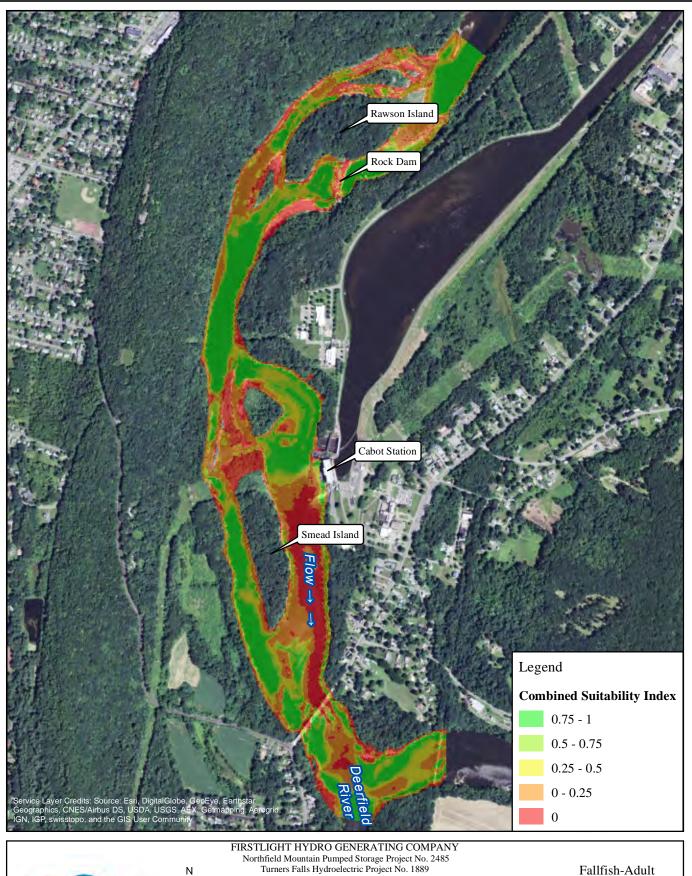

1,000 2,000 Feet Fallfish-Juvenile

14000 cfs Cabot Flow: 5000 cfs Bypass Flow: Deerfield Flow: 200 cfs

1,000 2,000 Feet Fallfish-Adult

2500 cfs Cabot Flow: 1000 cfs Bypass Flow: Deerfield Flow: 200 cfs

Copyright © 2016 FirstLight Power Resources All rights reserve

Path: W:\gis\studies\3\_3\_1\maps\combined\_si.mxd

1,000 2,000 Feet Fallfish-Adult

2500 cfs Cabot Flow: 3000 cfs Bypass Flow: Deerfield Flow: 200 cfs

1,000 2,000 Feet Fallfish-Adult

2500 cfs Cabot Flow: 5000 cfs Bypass Flow: Deerfield Flow: 200 cfs