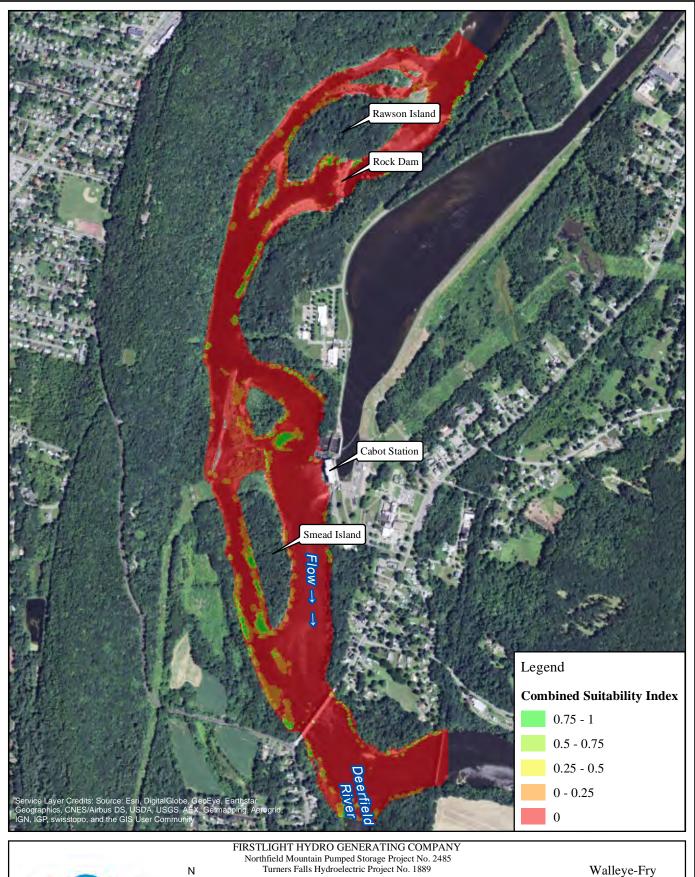

1,000 2,000 Feet Walleye-Fry

7000 cfs Cabot Flow: 3000 cfs Bypass Flow: Deerfield Flow: 200 cfs

1,000 2,000 Feet

7000 cfs Cabot Flow: 5000 cfs Bypass Flow: Deerfield Flow: 200 cfs

1,000 2,000 Feet Walleye-Fry