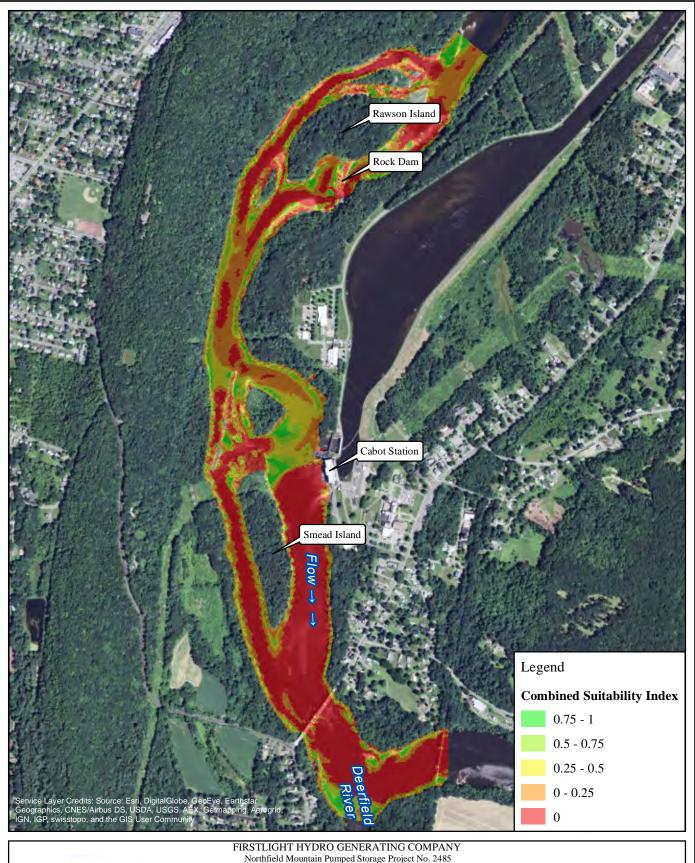

1,000 2,000 Feet

American Shad-Juvenile 2500 cfs Cabot Flow: 3000 cfs Bypass Flow: Deerfield Flow: 200 cfs

1,000 2,000 Feet

American Shad-Juvenile 2500 cfs Cabot Flow: 5000 cfs Bypass Flow: Deerfield Flow: 200 cfs

1,000 2,000 Feet

American Shad-Juvenile 7000 cfs Cabot Flow: 1000 cfs

Bypass Flow: Deerfield Flow: 200 cfs

1,000 2,000 Feet

American Shad-Juvenile 7000 cfs Cabot Flow:

3000 cfs Bypass Flow: Deerfield Flow: 200 cfs