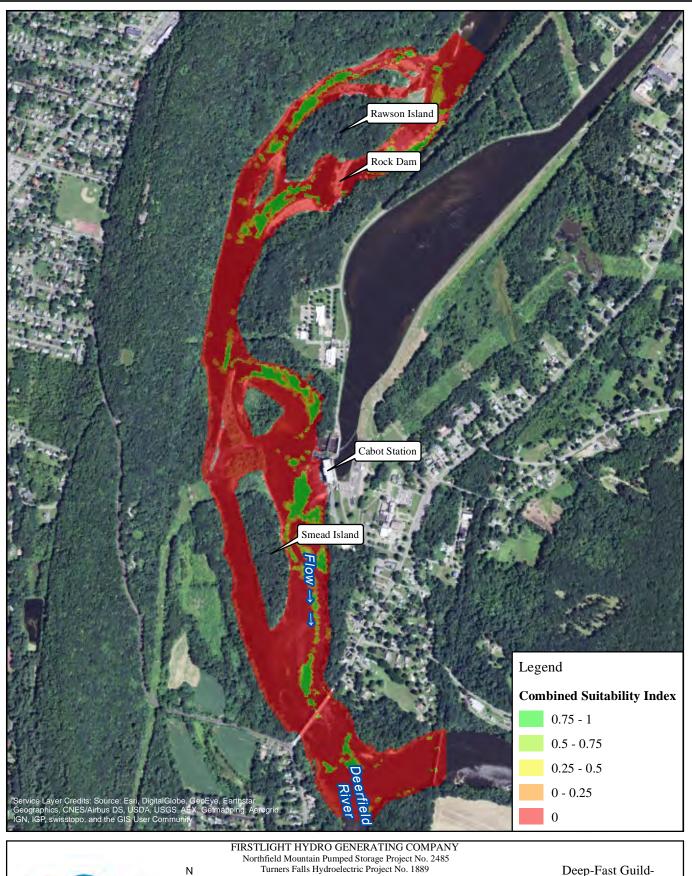

**RELICENSING STUDY 3.3.1** 

1,000 2,000 Feet

American Shad-Adult 14000 cfs Cabot Flow: 5000 cfs Bypass Flow: Deerfield Flow: 200 cfs

1,000 2,000 Feet Deep-Fast Guild-

2500 cfs Cabot Flow: 1000 cfs Bypass Flow: Deerfield Flow: 200 cfs

1,000 2,000 Feet

2500 cfs Cabot Flow: 3000 cfs Bypass Flow: Deerfield Flow: 200 cfs

1,000 2,000 Feet Deep-Fast Guild-

2500 cfs Cabot Flow: 5000 cfs Bypass Flow: Deerfield Flow: 200 cfs

1,000 2,000 Feet

7000 cfs Cabot Flow: 1000 cfs Bypass Flow: Deerfield Flow: 200 cfs