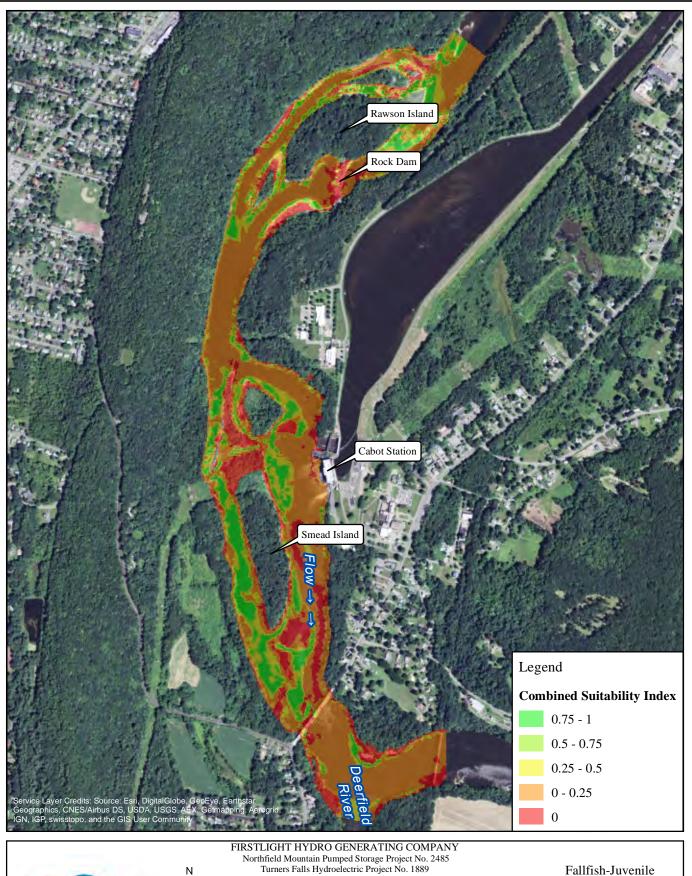

14000 cfs Cabot Flow: 3000 cfs Bypass Flow: Deerfield Flow: 200 cfs

1,000 2,000 Feet Fallfish-Fry

14000 cfs Cabot Flow: 5000 cfs Bypass Flow: Deerfield Flow: 200 cfs

1,000 2,000 Feet Fallfish-Juvenile

Cabot Flow: 2500 cfs 1000 cfs Bypass Flow: Deerfield Flow: 200 cfs

Copyright © 2016 FirstLight Power Resources All rights reserve

Path: W:\gis\studies\3\_3\_1\maps\combined\_si.mxd

1,000 2,000 Feet Fallfish-Juvenile

Cabot Flow: 2500 cfs 3000 cfs Bypass Flow: Deerfield Flow: 200 cfs

1,000 2,000 Feet Fallfish-Juvenile

Cabot Flow: 2500 cfs 5000 cfs Bypass Flow: Deerfield Flow: 200 cfs

1,000 2,000 Feet Fallfish-Juvenile

7000 cfs Cabot Flow: 1000 cfs Bypass Flow: Deerfield Flow: 200 cfs