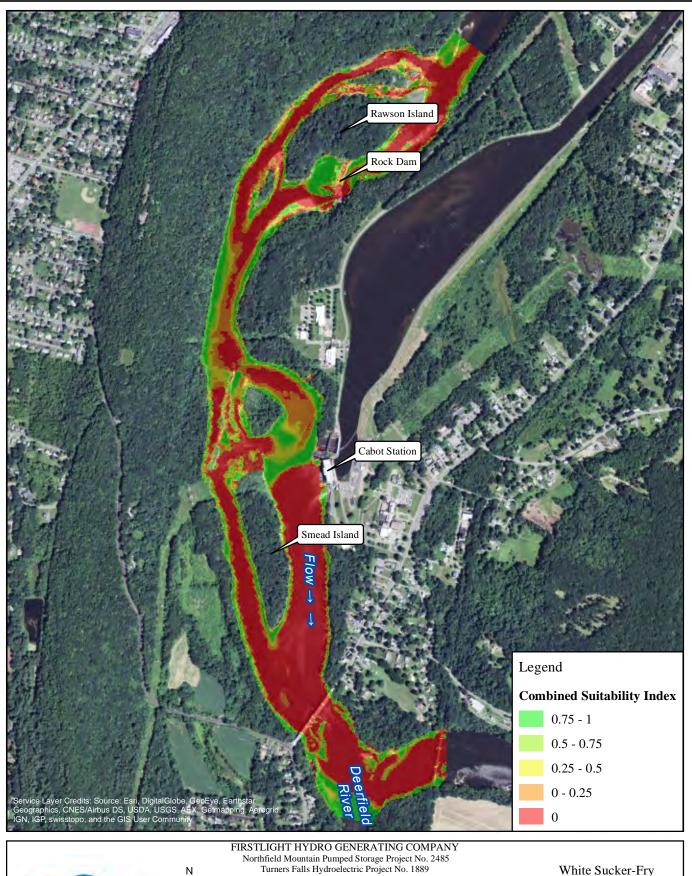

14000 cfs Cabot Flow: 5000 cfs Bypass Flow: Deerfield Flow: 200 cfs

**RELICENSING STUDY 3.3.1** 

1,000 2,000 Feet

White Sucker-Spawning 2500 cfs Cabot Flow:

1000 cfs Bypass Flow: Deerfield Flow: 200 cfs

Copyright © 2016 FirstLight Power Resources All rights reserv