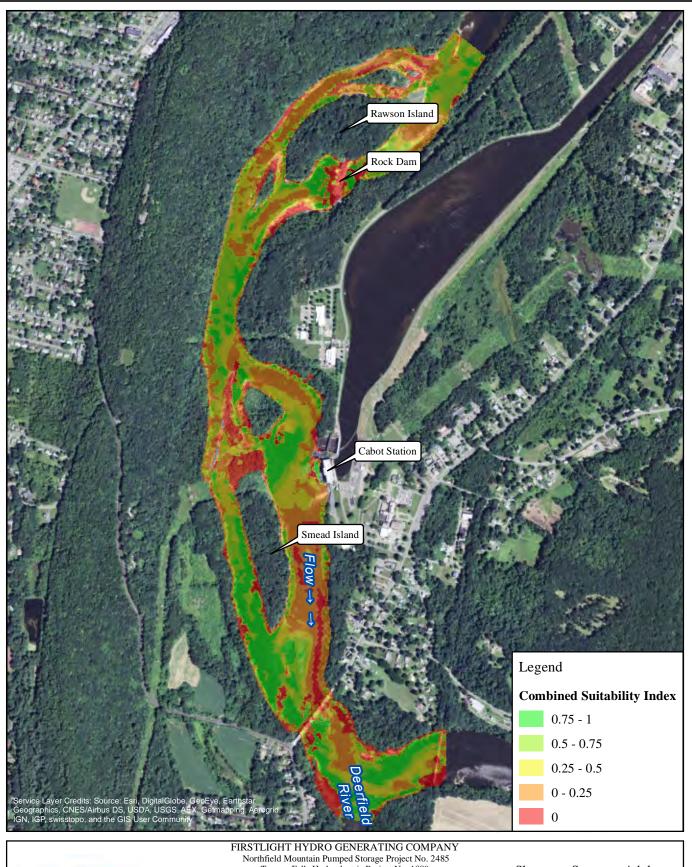

3000 cfs Bypass Flow: Deerfield Flow: 200 cfs

**RELICENSING STUDY 3.3.1** 

1,000 2,000 Feet

American Shad-Spawning 2500 cfs Cabot Flow: 5000 cfs Bypass Flow:

Deerfield Flow: 200 cfs

Copyright © 2016 FirstLight Power Resources All rights reserv