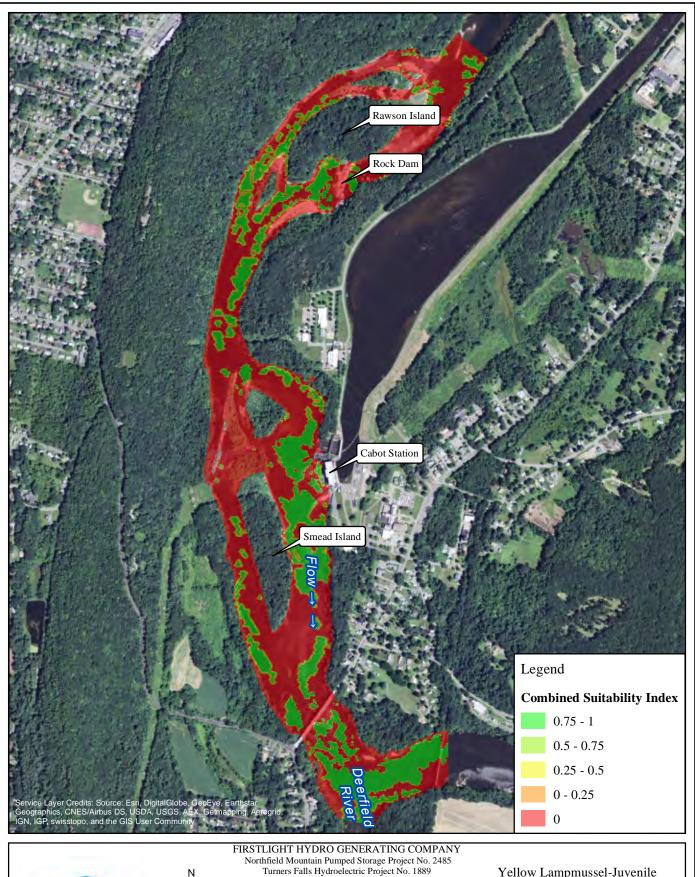

## **RELICENSING STUDY 3.3.1**

1,000 2,000 Feet White Sucker-Juvenile-Adult 14000 cfs Cabot Flow: 5000 cfs Bypass Flow: Deerfield Flow: 200 cfs

1,000 2,000 Feet Yellow Lampmussel-Juvenile

2500 cfs Cabot Flow: 1000 cfs Bypass Flow: Deerfield Flow: 200 cfs

1,000 2,000 Feet Yellow Lampmussel-Juvenile

2500 cfs Cabot Flow: 3000 cfs Bypass Flow: Deerfield Flow: 200 cfs

1,000 2,000 Feet Yellow Lampmussel-Juvenile

2500 cfs Cabot Flow: 5000 cfs Bypass Flow: Deerfield Flow: 200 cfs