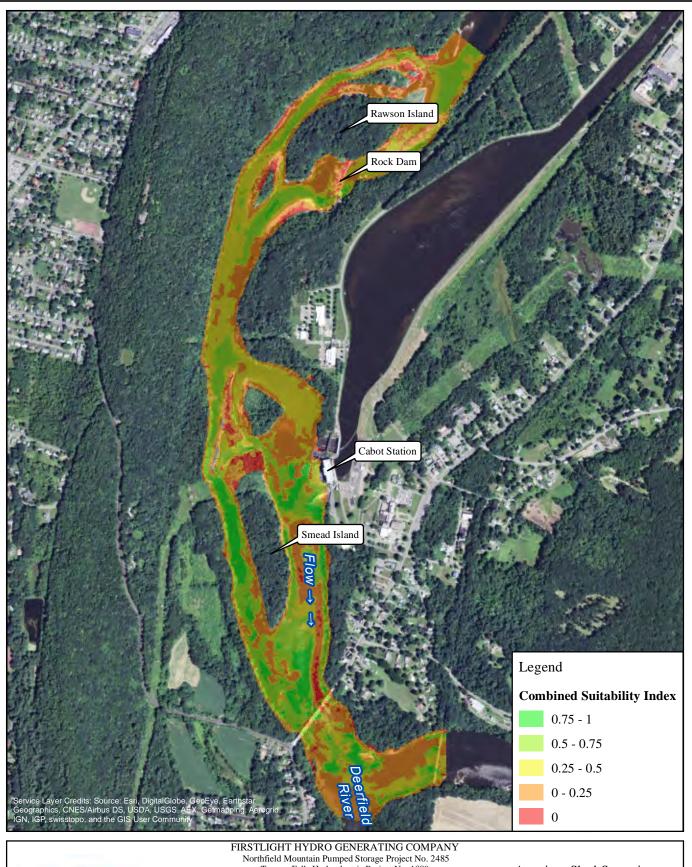

**RELICENSING STUDY 3.3.1** 

1,000 2,000 Feet

American Shad-Spawning 14000 cfs Cabot Flow: 5000 cfs Bypass Flow: Deerfield Flow: 200 cfs

1,000 2,000 Feet

American Shad-Juvenile 2500 cfs Cabot Flow: 1000 cfs Bypass Flow: Deerfield Flow: 200 cfs

1,000 2,000 Feet

American Shad-Juvenile 2500 cfs Cabot Flow: 3000 cfs Bypass Flow: Deerfield Flow: 200 cfs

1,000 2,000 Feet

American Shad-Juvenile 2500 cfs Cabot Flow: 5000 cfs Bypass Flow: Deerfield Flow: 200 cfs