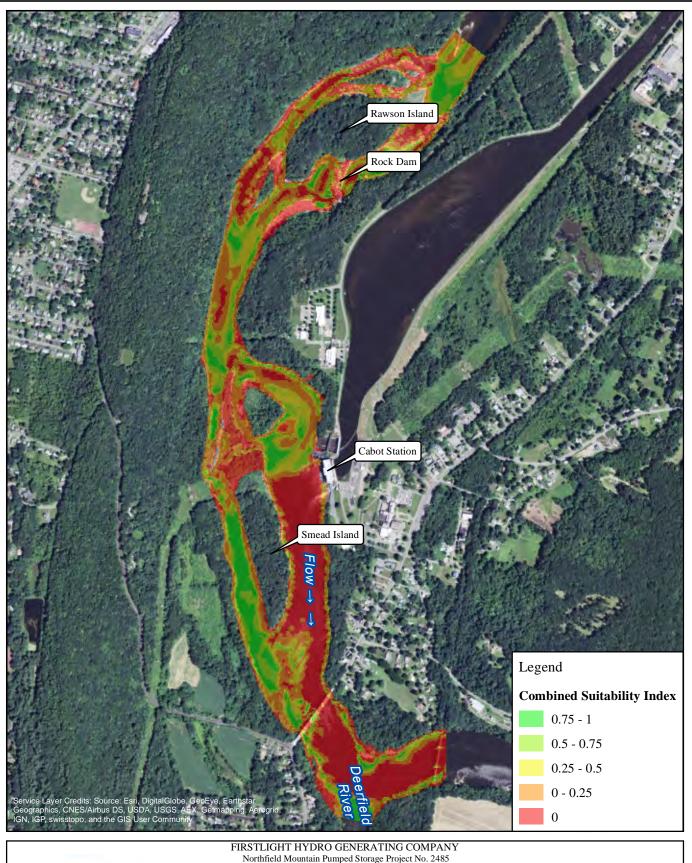

1,000 2,000 Feet White Sucker-Fry

7000 cfs Cabot Flow: 1000 cfs Bypass Flow: Deerfield Flow: 200 cfs

0 500 1,000 2,000 Feet Cabot Flow: 7000 cfs
Bypass Flow: 3000 cfs
Deerfield Flow: 200 cfs

1,000 2,000 Feet White Sucker-Fry