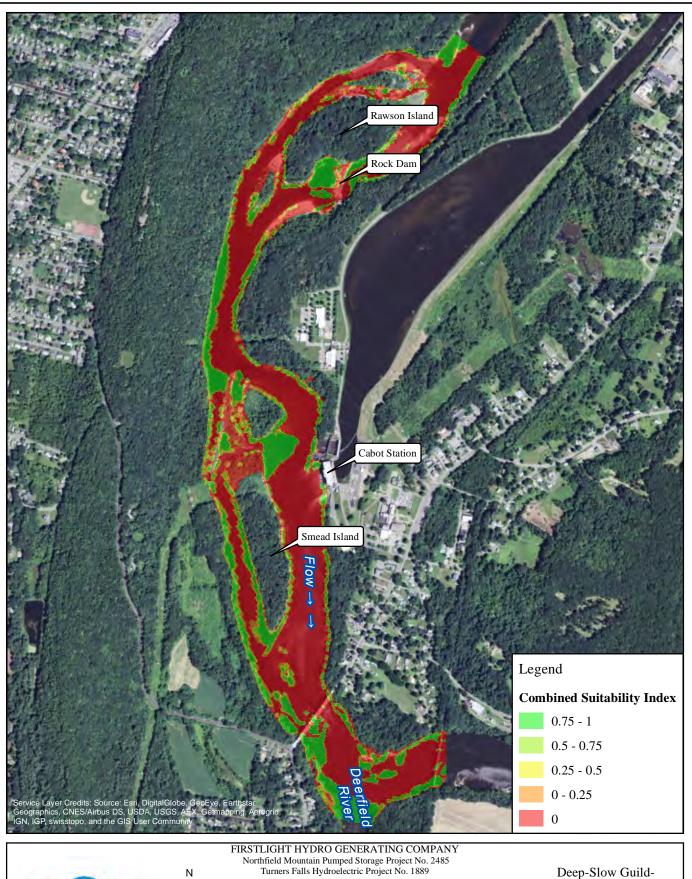

1,000 2,000 Feet

14000 cfs Cabot Flow: 1000 cfs Bypass Flow: Deerfield Flow: 200 cfs

1,000 2,000 Feet Deep-Slow Guild-

14000 cfs Cabot Flow: 3000 cfs Bypass Flow: Deerfield Flow: 200 cfs

1,000 2,000 Feet Deep-Slow Guild-

14000 cfs Cabot Flow: 5000 cfs Bypass Flow: Deerfield Flow: 200 cfs

1,000 2,000 Feet Fallfish-Spawning

2500 cfs Cabot Flow: 1000 cfs Bypass Flow: Deerfield Flow: 200 cfs

1,000 2,000 Feet Fallfish-Spawning