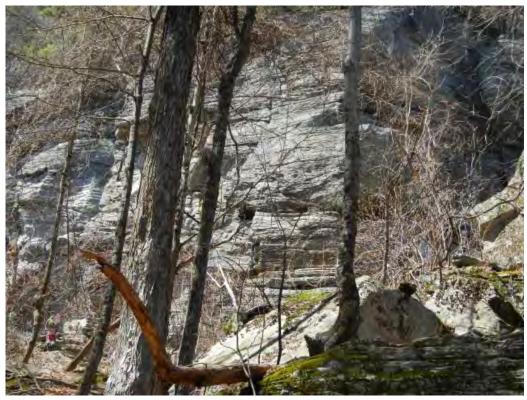

- 1. A full inventory and assessment of all climbing areas within the Project boundaries, including Rose Ledge;
- 2. A full inventory and assessment of the put-in site downstream of Turners Falls Dam;
- 3. Separate descriptions of the Poplar Street Access Site and the Portage Route including take-out and put-in locations, the process to call for portage assistance, and the route(s) used for the portage (including distance);
- 4. A description of how visitors access the bypassed reach from Cabot Woods and the condition of the route;
- 5. Address discrepancies between the text of the assessment report and the inventory sheet for Cabot Woods and provide a legible site drawing or map that show and label all pertinent features, such as parking lots, gates, and river access routes;
- 6. A condition assessment of Poplar Street Access Site and the Gatehouse Fishway Viewing Area with legible site drawings or maps that show and label all pertinent features such as parking lots, gates, and river access routes;

Several previously inventoried sites were revisited and two new sites were also visited. These sites were:

- The Gatehouse Fishway Viewing Area;
- The Cabot Woods Fishing Access;
- The Turners Falls Canoe Portage;
- The Poplar Street Access Site;
- The informal put-in site downstream of Turners Falls Dam;
- The two informal climbing areas within the Projects' boundary Rose Ledge Climbing and Farley Ledge Climbing areas.

- The two informal climbing areas within the Project boundary Rose Ledge and Farley Ledge;
- The informal put-in downstream of Turners Falls Dam;
- The Poplar Street Access site;
- The Canoe Portage route;
- The Cabot Woods Fishing Access site; and
- The Gatehouse Fishway Viewing Area.