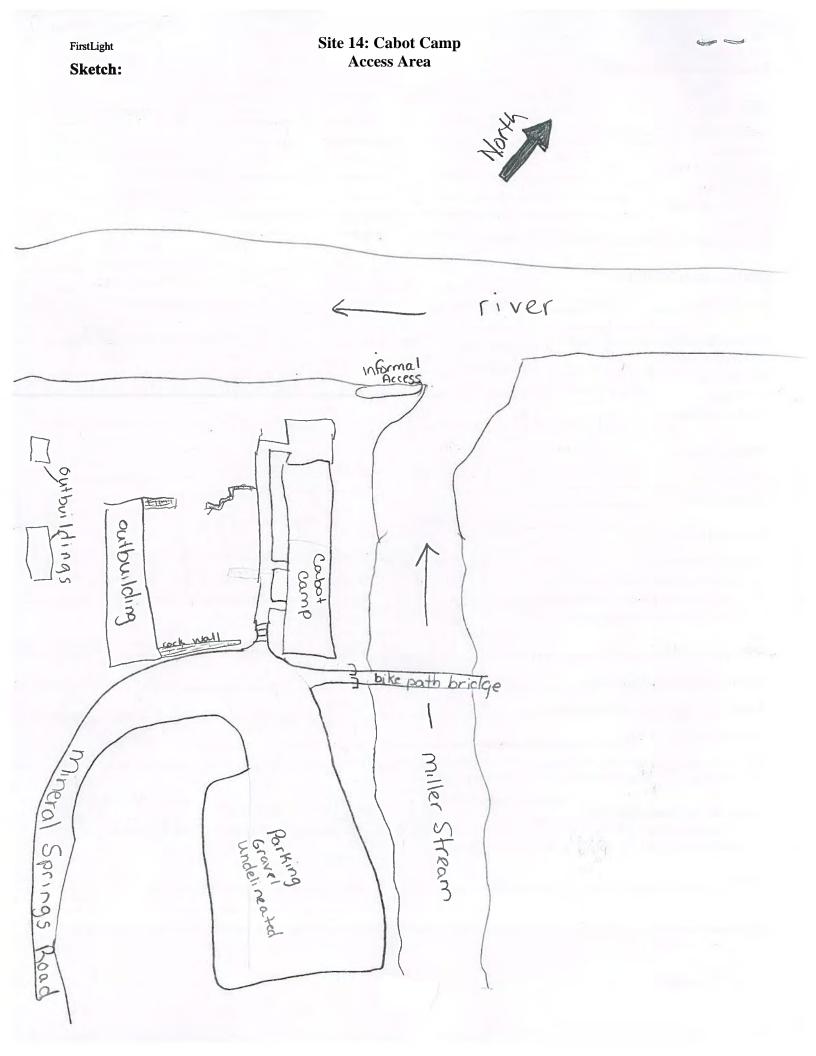

<sup>&</sup>lt;sup>2</sup> The ten meetings were held on May 14, 15, 21, and 22, and June 4, 5, 11, 12, and 14 and August 8.

- 3. A description of how visitors access the bypassed reach from Cabot Woods and the condition of the route;
- 4. Address discrepancies between the text of the assessment report and the inventory sheet for Cabot Woods and provide a legible site drawing or map that show and label all pertinent features, such as parking lots, gates, and river access routes;
- 5. A condition assessment<sup>3</sup> of Poplar Street Access Site and the Gatehouse Fishway Viewing Area with legible site drawings or maps that show and label all pertinent features such as parking lots, gates, and river access routes;
- 6. Inclusion of all information from FirstLight's response to comments;<sup>4</sup>
- 7. Legible site maps that show and label all pertinent features (e.g. river access routes, parking lots, and structures); and
- 8. Recreation Facilities and Recreation Amenities tables that list all sites and include basic facility information.

<sup>&</sup>lt;sup>3</sup> A condition assessment consists of rating the condition of the facilities provided at a site. In accordance with FERC's ISR Determination Letter, a condition assessment was conducted for the Gatehouse Fishway Viewing Area and the Poplar Street Access site. A condition assessment of the Cabot Woods Fishing Access was previously conducted and the rating is included in the Report that was filed as part of the ISR. In accordance with FERC's ISR Determination Letter, an assessment, which resulted in the preparation of field site maps, was conducted for the informal put-in downstream of Turners Falls Dam, and the two informal climbing areas located wholly or partially within the Projects' boundary. There are no facilities at these areas on which to rate their condition.