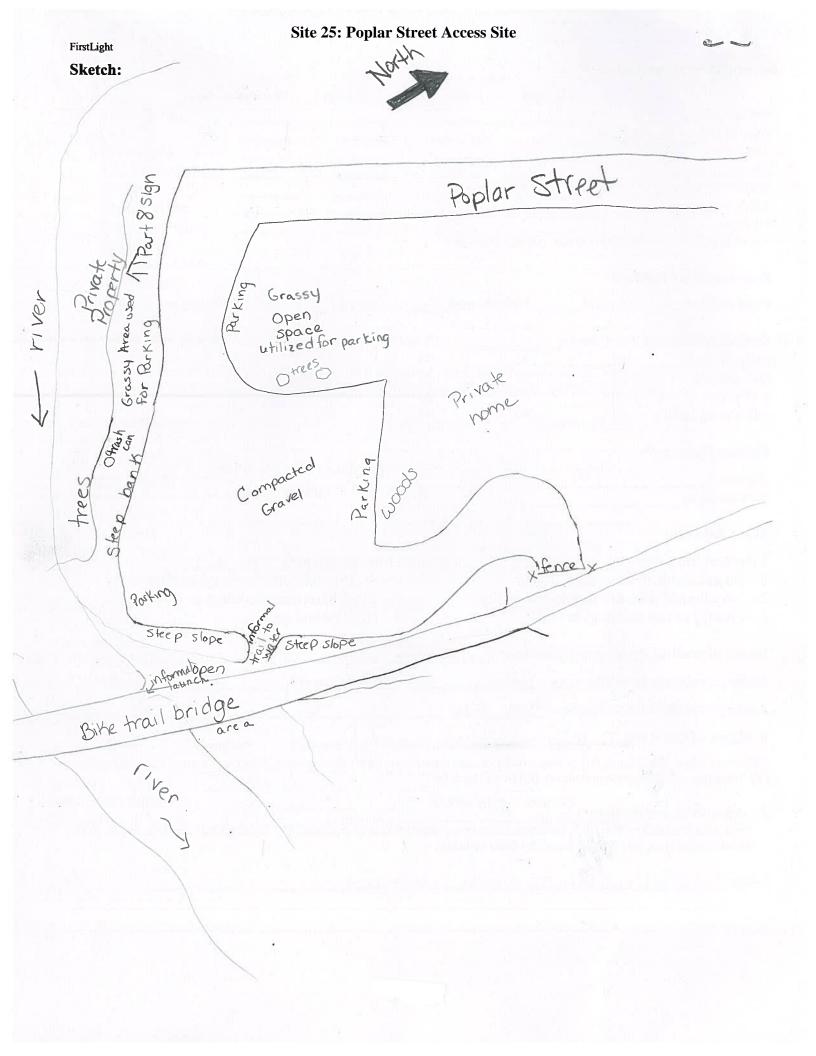

- 1. A full inventory and assessment of all climbing areas within the Project boundaries, including Rose Ledge;
- 2. A full inventory and assessment of the put-in site downstream of Turners Falls Dam;
- 3. Separate descriptions of the Poplar Street Access Site and the Portage Route including take-out and put-in locations, the process to call for portage assistance, and the route(s) used for the portage (including distance);
- 4. A description of how visitors access the bypassed reach from Cabot Woods and the condition of the route;
- 5. Address discrepancies between the text of the assessment report and the inventory sheet for Cabot Woods and provide a legible site drawing or map that show and label all pertinent features, such as parking lots, gates, and river access routes;
- 6. A condition assessment of Poplar Street Access Site and the Gatehouse Fishway Viewing Area with legible site drawings or maps that show and label all pertinent features such as parking lots, gates, and river access routes;

<sup>&</sup>lt;sup>2</sup> The ten meetings were held on May 14, 15, 21, and 22, and June 4, 5, 11, 12, and 14 and August 8.

- 3. A description of how visitors access the bypassed reach from Cabot Woods and the condition of the route;
- 4. Address discrepancies between the text of the assessment report and the inventory sheet for Cabot Woods and provide a legible site drawing or map that show and label all pertinent features, such as parking lots, gates, and river access routes;
- 5. A condition assessment<sup>3</sup> of Poplar Street Access Site and the Gatehouse Fishway Viewing Area with legible site drawings or maps that show and label all pertinent features such as parking lots, gates, and river access routes;
- 6. Inclusion of all information from FirstLight's response to comments;<sup>4</sup>
- 7. Legible site maps that show and label all pertinent features (e.g. river access routes, parking lots, and structures); and
- 8. Recreation Facilities and Recreation Amenities tables that list all sites and include basic facility information.

Figure 3.0-2 shows the location of the recreation sites within the Northfield Mountain and Turners Falls Project boundaries that were evaluated as part of the initial inventory. <u>Table 3.0-1</u> provides a list of the recreation sites that were evaluated or re-mapped as part of this Addendum and the information that was collected for each site. Sites evaluated for the first time, as well as sites reevaluated as part of this addendum, are highlighted. Field site maps for all of the originally inventoried sites were revised to ensure each map was legible, with all pertinent features identified and labeled.