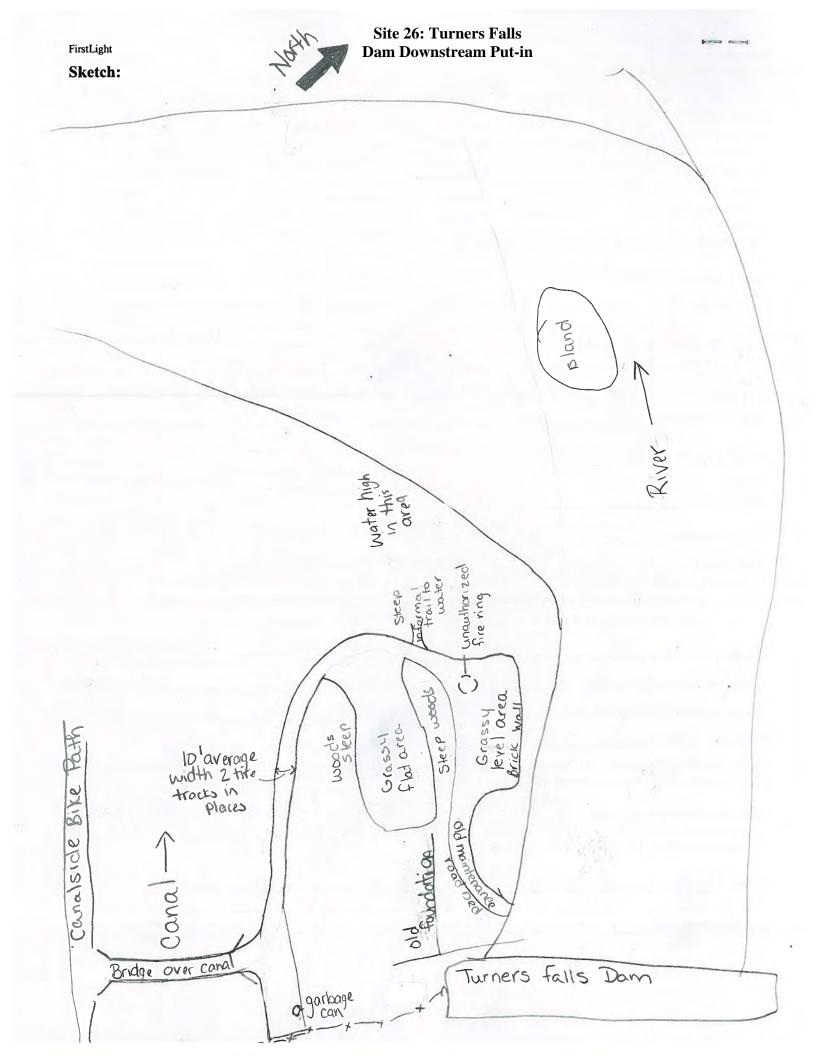

A full inventory and assessment of all climbing areas within the Project boundaries, including Rose Ledge;

- 1. A full inventory and assessment of the put-in site downstream of Turners Falls Dam;
- 2. Separate descriptions of the Poplar Street Access Site and the Portage Route including take-out and put-in locations, the process to call for portage assistance, and the route(s) used for the portage (including distance);

- The two informal climbing areas within the Project boundary Rose Ledge and Farley Ledge;
- The informal put-in downstream of Turners Falls Dam;
- The Poplar Street Access site;
- The Canoe Portage route;
- The Cabot Woods Fishing Access site; and
- The Gatehouse Fishway Viewing Area.

Figure 3.0-2 shows the location of the recreation sites within the Northfield Mountain and Turners Falls Project boundaries that were evaluated as part of the initial inventory. <u>Table 3.0-1</u> provides a list of the recreation sites that were evaluated or re-mapped as part of this Addendum and the information that was collected for each site. Sites evaluated for the first time, as well as sites reevaluated as part of this addendum, are highlighted. Field site maps for all of the originally inventoried sites were revised to ensure each map was legible, with all pertinent features identified and labeled.