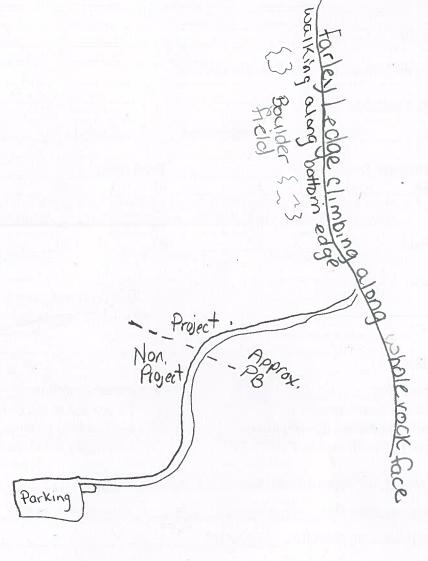

Several previously inventoried sites were revisited and two new sites were also visited. These sites were:

- The Gatehouse Fishway Viewing Area;
- The Cabot Woods Fishing Access;
- The Turners Falls Canoe Portage;
- The Poplar Street Access Site;
- The informal put-in site downstream of Turners Falls Dam;
- The two informal climbing areas within the Projects' boundary Rose Ledge Climbing and Farley Ledge Climbing areas.

- The two informal climbing areas within the Project boundary Rose Ledge and Farley Ledge;
- The informal put-in downstream of Turners Falls Dam;
- The Poplar Street Access site;
- The Canoe Portage route;
- The Cabot Woods Fishing Access site; and
- The Gatehouse Fishway Viewing Area.