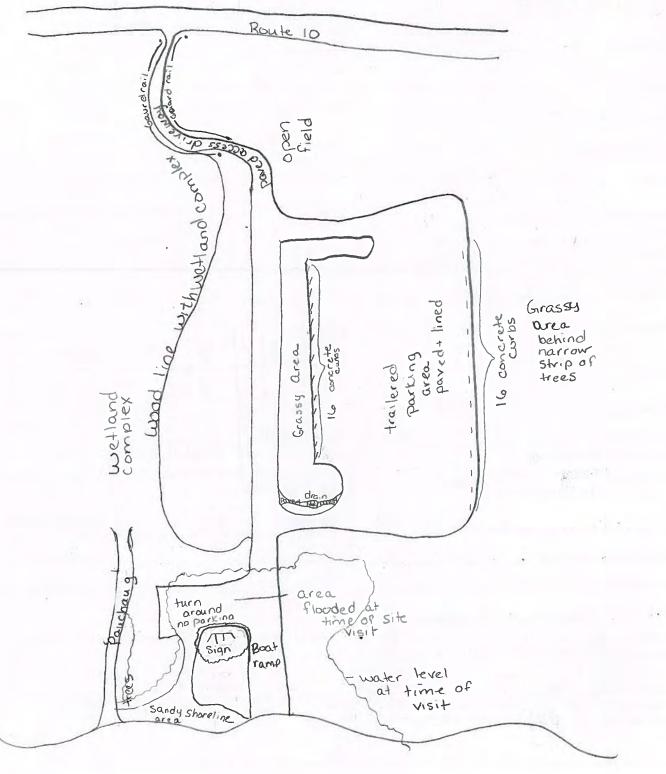

Figure 3.0-2 shows the location of the recreation sites within the Northfield Mountain and Turners Falls Project boundaries that were evaluated as part of the initial inventory. <u>Table 3.0-1</u> provides a list of the recreation sites that were evaluated or re-mapped as part of this Addendum and the information that was collected for each site. Sites evaluated for the first time, as well as sites reevaluated as part of this addendum, are highlighted. Field site maps for all of the originally inventoried sites were revised to ensure each map was legible, with all pertinent features identified and labeled.