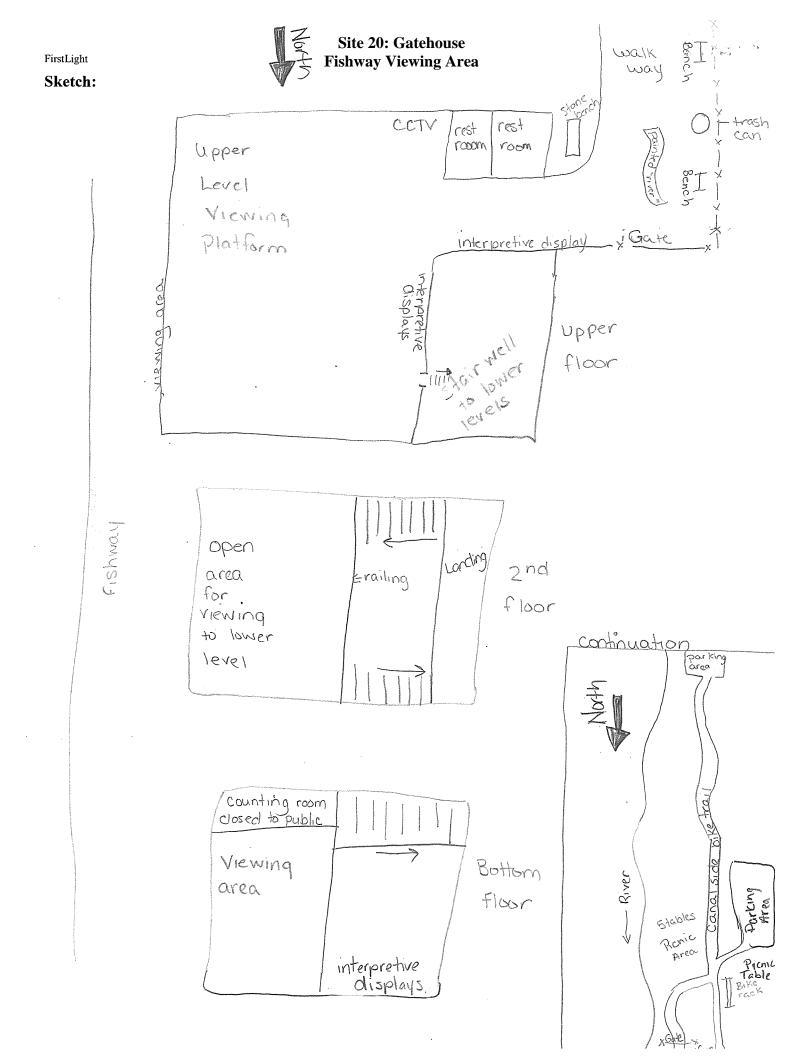

- 1. A full inventory and assessment of all climbing areas within the Project boundaries, including Rose Ledge;
- 2. A full inventory and assessment of the put-in site downstream of Turners Falls Dam;
- 3. Separate descriptions of the Poplar Street Access Site and the Portage Route including take-out and put-in locations, the process to call for portage assistance, and the route(s) used for the portage (including distance);
- 4. A description of how visitors access the bypassed reach from Cabot Woods and the condition of the route;
- 5. Address discrepancies between the text of the assessment report and the inventory sheet for Cabot Woods and provide a legible site drawing or map that show and label all pertinent features, such as parking lots, gates, and river access routes;
- 6. A condition assessment of Poplar Street Access Site and the Gatehouse Fishway Viewing Area with legible site drawings or maps that show and label all pertinent features such as parking lots, gates, and river access routes;

<sup>&</sup>lt;sup>2</sup> The ten meetings were held on May 14, 15, 21, and 22, and June 4, 5, 11, 12, and 14 and August 8.

- 3. A description of how visitors access the bypassed reach from Cabot Woods and the condition of the route;
- 4. Address discrepancies between the text of the assessment report and the inventory sheet for Cabot Woods and provide a legible site drawing or map that show and label all pertinent features, such as parking lots, gates, and river access routes;
- 5. A condition assessment<sup>3</sup> of Poplar Street Access Site and the Gatehouse Fishway Viewing Area with legible site drawings or maps that show and label all pertinent features such as parking lots, gates, and river access routes;
- 6. Inclusion of all information from FirstLight's response to comments;<sup>4</sup>
- 7. Legible site maps that show and label all pertinent features (e.g. river access routes, parking lots, and structures); and
- 8. Recreation Facilities and Recreation Amenities tables that list all sites and include basic facility information.

In addition, the condition assessments of the Poplar Street Access Site and the Gatehouse Fishway Viewing Area consisted of the following: 1) the general condition of the site was observed and the need for major repairs to existing amenities and whether any potential safety concerns were noted; 2) the identification of