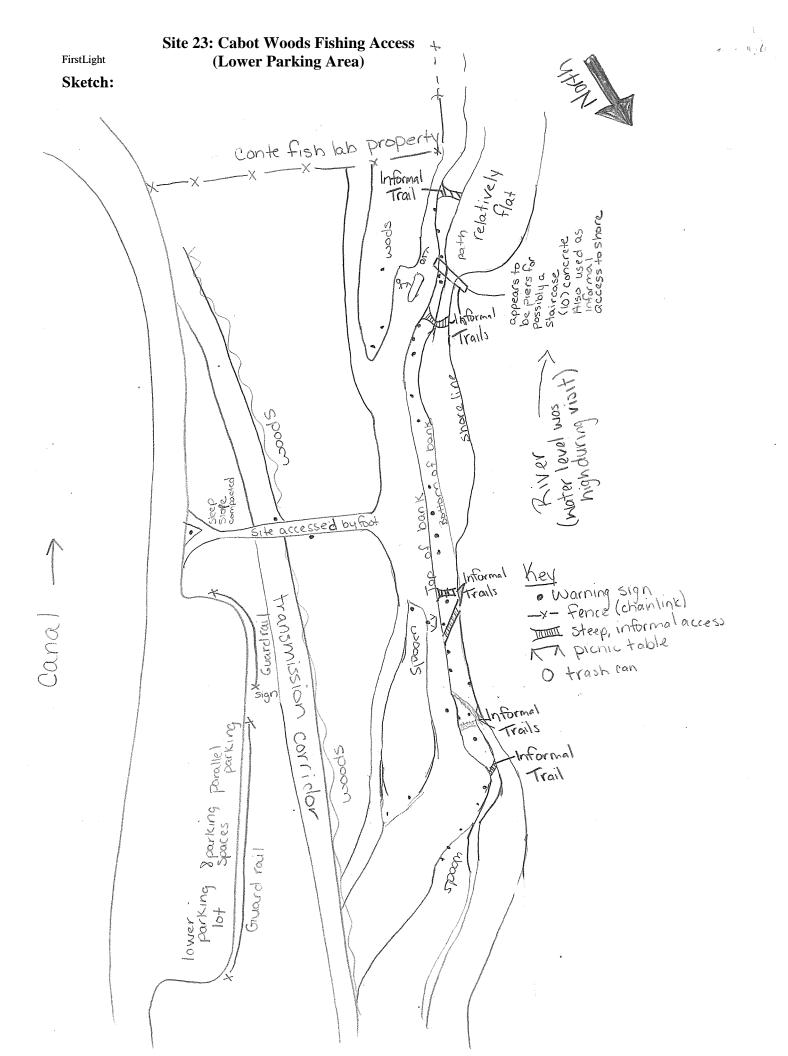

- 1. A full inventory and assessment of all climbing areas within the Project boundaries, including Rose Ledge;
- 2. A full inventory and assessment of the put-in site downstream of Turners Falls Dam;
- 3. Separate descriptions of the Poplar Street Access Site and the Portage Route including take-out and put-in locations, the process to call for portage assistance, and the route(s) used for the portage (including distance);
- 4. A description of how visitors access the bypassed reach from Cabot Woods and the condition of the route;
- 5. Address discrepancies between the text of the assessment report and the inventory sheet for Cabot Woods and provide a legible site drawing or map that show and label all pertinent features, such as parking lots, gates, and river access routes;
- 6. A condition assessment of Poplar Street Access Site and the Gatehouse Fishway Viewing Area with legible site drawings or maps that show and label all pertinent features such as parking lots, gates, and river access routes;

<sup>&</sup>lt;sup>2</sup> The ten meetings were held on May 14, 15, 21, and 22, and June 4, 5, 11, 12, and 14 and August 8.

- 3. A description of how visitors access the bypassed reach from Cabot Woods and the condition of the route;
- 4. Address discrepancies between the text of the assessment report and the inventory sheet for Cabot Woods and provide a legible site drawing or map that show and label all pertinent features, such as parking lots, gates, and river access routes;
- 5. A condition assessment<sup>3</sup> of Poplar Street Access Site and the Gatehouse Fishway Viewing Area with legible site drawings or maps that show and label all pertinent features such as parking lots, gates, and river access routes;
- 6. Inclusion of all information from FirstLight's response to comments;<sup>4</sup>
- 7. Legible site maps that show and label all pertinent features (e.g. river access routes, parking lots, and structures); and
- 8. Recreation Facilities and Recreation Amenities tables that list all sites and include basic facility information.