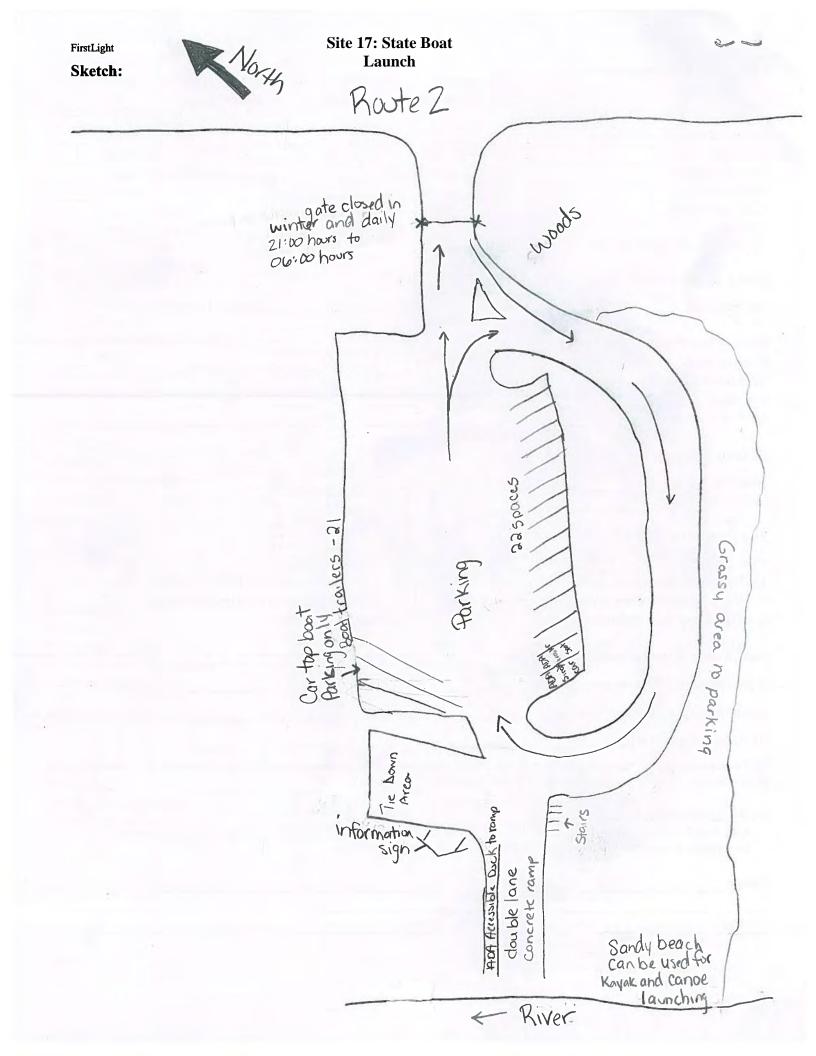

Figure 3.0-2 shows the location of the recreation sites within the Northfield Mountain and Turners Falls Project boundaries that were evaluated as part of the initial inventory. <u>Table 3.0-1</u> provides a list of the recreation sites that were evaluated or re-mapped as part of this Addendum and the information that was collected for each site. Sites evaluated for the first time, as well as sites reevaluated as part of this addendum, are highlighted. Field site maps for all of the originally inventoried sites were revised to ensure each map was legible, with all pertinent features identified and labeled.