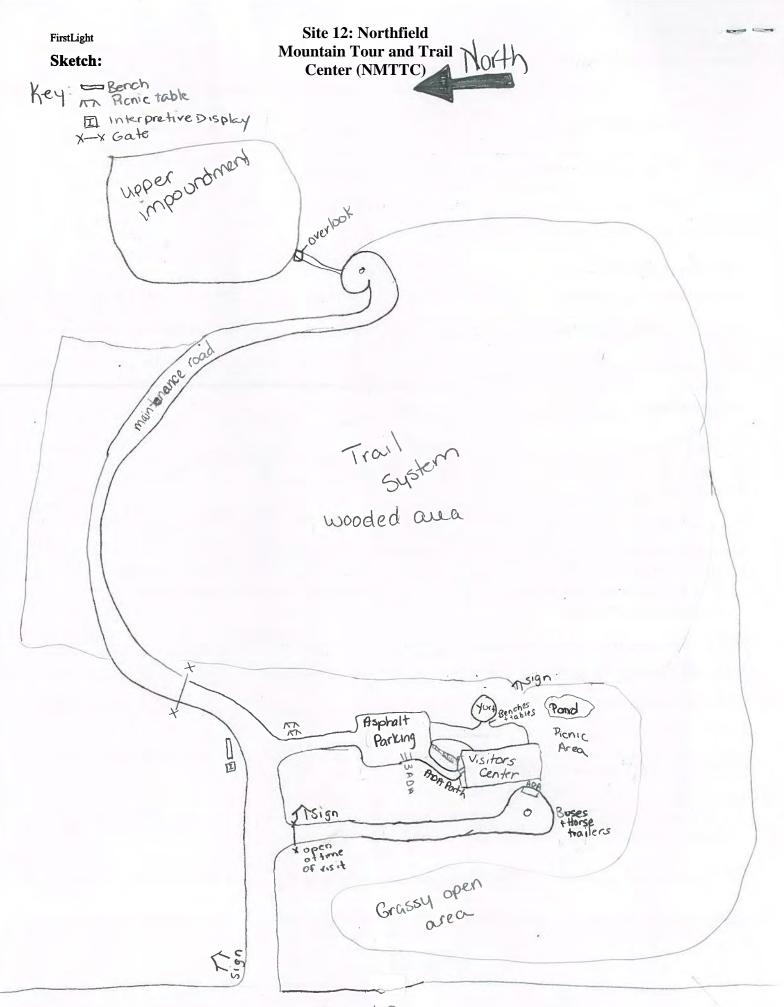

Figure 3.0-2 shows the location of the recreation sites within the Northfield Mountain and Turners Falls Project boundaries that were evaluated as part of the initial inventory. <u>Table 3.0-1</u> provides a list of the recreation sites that were evaluated or re-mapped as part of this Addendum and the information that was collected for each site. Sites evaluated for the first time, as well as sites reevaluated as part of this addendum, are highlighted. Field site maps for all of the originally inventoried sites were revised to ensure each map was legible, with all pertinent features identified and labeled.