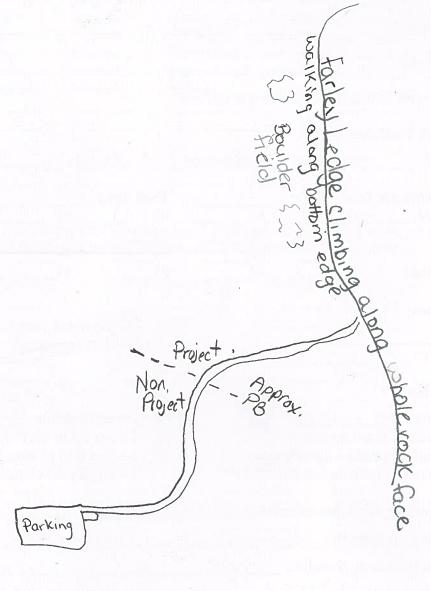

Several previously inventoried sites were revisited and two new sites were also visited. These sites were:

- The Gatehouse Fishway Viewing Area;
- The Cabot Woods Fishing Access;
- The Turners Falls Canoe Portage;
- The Poplar Street Access Site;
- The informal put-in site downstream of Turners Falls Dam;
- The two informal climbing areas within the Projects' boundary Rose Ledge Climbing and Farley Ledge Climbing areas.

- The two informal climbing areas within the Project boundary Rose Ledge and Farley Ledge;
- The informal put-in downstream of Turners Falls Dam;
- The Poplar Street Access site;
- The Canoe Portage route;
- The Cabot Woods Fishing Access site; and
- The Gatehouse Fishway Viewing Area.