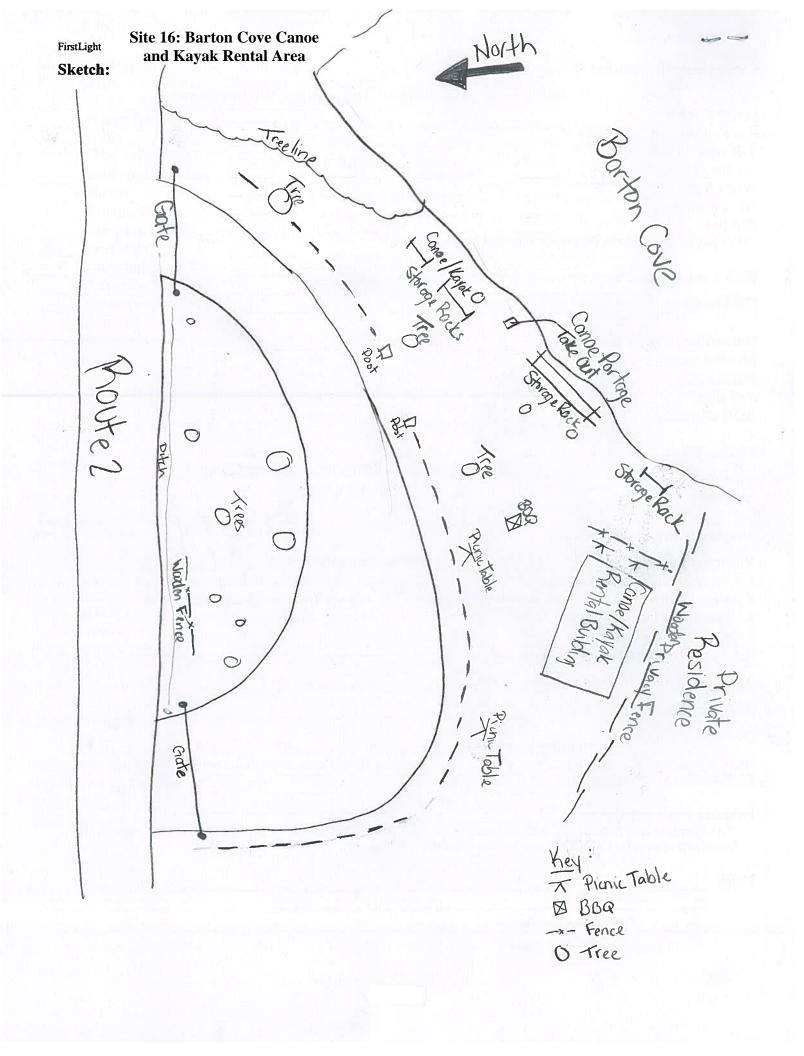

Figure 3.0-2 shows the location of the recreation sites within the Northfield Mountain and Turners Falls Project boundaries that were evaluated as part of the initial inventory. <u>Table 3.0-1</u> provides a list of the recreation sites that were evaluated or re-mapped as part of this Addendum and the information that was collected for each site. Sites evaluated for the first time, as well as sites reevaluated as part of this addendum, are highlighted. Field site maps for all of the originally inventoried sites were revised to ensure each map was legible, with all pertinent features identified and labeled.