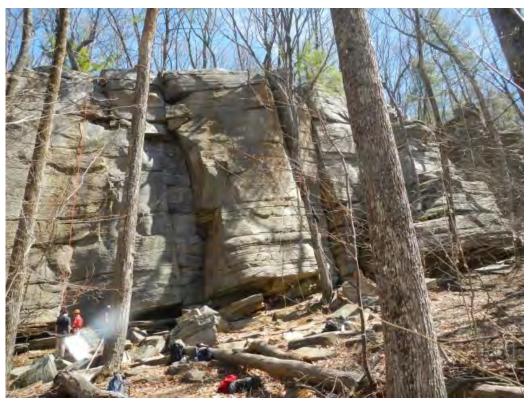

- 1. A full inventory and assessment of all climbing areas within the Project boundaries, including Rose Ledge;
- 2. A full inventory and assessment of the put-in site downstream of Turners Falls Dam;
- 3. Separate descriptions of the Poplar Street Access Site and the Portage Route including take-out and put-in locations, the process to call for portage assistance, and the route(s) used for the portage (including distance);
- 4. A description of how visitors access the bypassed reach from Cabot Woods and the condition of the route;
- 5. Address discrepancies between the text of the assessment report and the inventory sheet for Cabot Woods and provide a legible site drawing or map that show and label all pertinent features, such as parking lots, gates, and river access routes;
- 6. A condition assessment of Poplar Street Access Site and the Gatehouse Fishway Viewing Area with legible site drawings or maps that show and label all pertinent features such as parking lots, gates, and river access routes;

Several previously inventoried sites were revisited and two new sites were also visited. These sites were:

- The Gatehouse Fishway Viewing Area;
- The Cabot Woods Fishing Access;
- The Turners Falls Canoe Portage;
- The Poplar Street Access Site;
- The informal put-in site downstream of Turners Falls Dam;
- The two informal climbing areas within the Projects' boundary Rose Ledge Climbing and Farley Ledge Climbing areas.

- The two informal climbing areas within the Project boundary Rose Ledge and Farley Ledge;
- The informal put-in downstream of Turners Falls Dam;
- The Poplar Street Access site;
- The Canoe Portage route;
- The Cabot Woods Fishing Access site; and
- The Gatehouse Fishway Viewing Area.