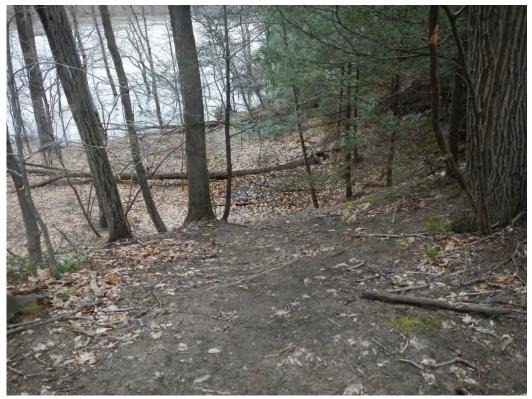

Several previously inventoried sites were revisited and two new sites were also visited. These sites were:

- The Gatehouse Fishway Viewing Area;
- The Cabot Woods Fishing Access;
- The Turners Falls Canoe Portage;
- The Poplar Street Access Site;
- The informal put-in site downstream of Turners Falls Dam;
- The two informal climbing areas within the Projects' boundary Rose Ledge Climbing and Farley Ledge Climbing areas.

- The two informal climbing areas within the Project boundary Rose Ledge and Farley Ledge;
- The informal put-in downstream of Turners Falls Dam;
- The Poplar Street Access site;
- The Canoe Portage route;
- The Cabot Woods Fishing Access site; and
- The Gatehouse Fishway Viewing Area.