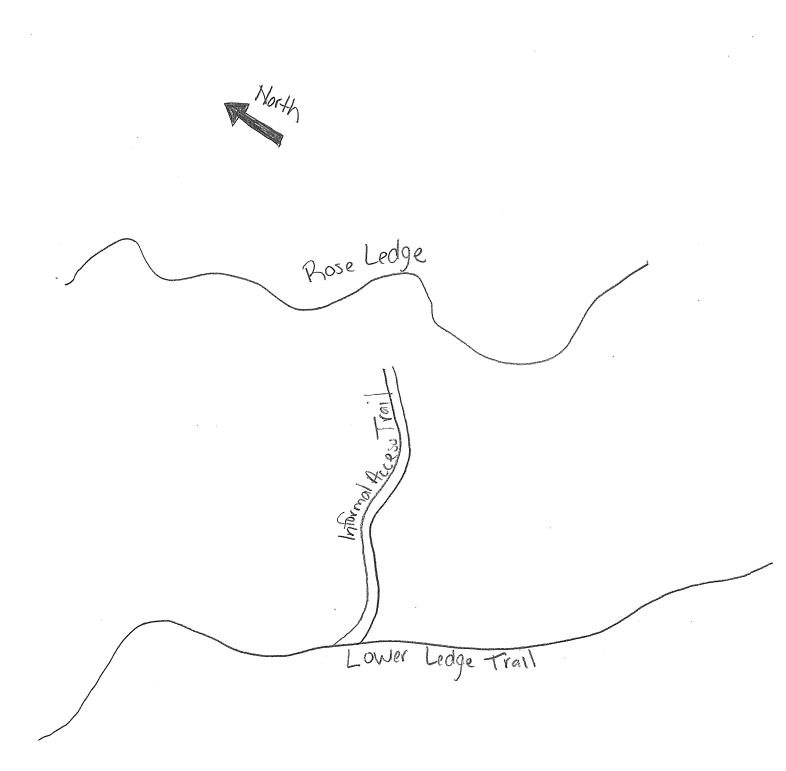

- 1. A full inventory and assessment of all climbing areas within the Project boundaries, including Rose Ledge;
- 2. A full inventory and assessment of the put-in site downstream of Turners Falls Dam;
- 3. Separate descriptions of the Poplar Street Access Site and the Portage Route including take-out and put-in locations, the process to call for portage assistance, and the route(s) used for the portage (including distance);
- 4. A description of how visitors access the bypassed reach from Cabot Woods and the condition of the route;
- 5. Address discrepancies between the text of the assessment report and the inventory sheet for Cabot Woods and provide a legible site drawing or map that show and label all pertinent features, such as parking lots, gates, and river access routes;
- 6. A condition assessment of Poplar Street Access Site and the Gatehouse Fishway Viewing Area with legible site drawings or maps that show and label all pertinent features such as parking lots, gates, and river access routes;

A full inventory and assessment of all climbing areas within the Project boundaries, including Rose Ledge;

- 1. A full inventory and assessment of the put-in site downstream of Turners Falls Dam;
- 2. Separate descriptions of the Poplar Street Access Site and the Portage Route including take-out and put-in locations, the process to call for portage assistance, and the route(s) used for the portage (including distance);

- The two informal climbing areas within the Project boundary Rose Ledge and Farley Ledge;
- The informal put-in downstream of Turners Falls Dam;
- The Poplar Street Access site;
- The Canoe Portage route;
- The Cabot Woods Fishing Access site; and
- The Gatehouse Fishway Viewing Area.