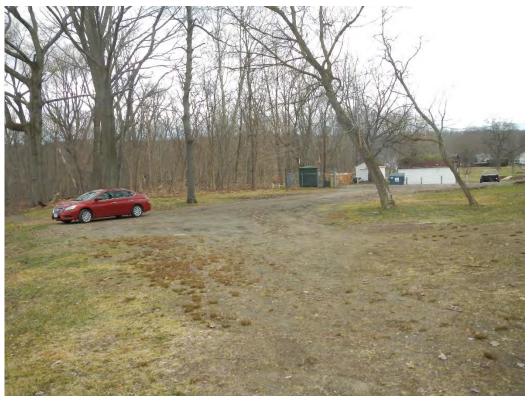

Several previously inventoried sites were revisited and two new sites were also visited. These sites were:

- The Gatehouse Fishway Viewing Area;
- The Cabot Woods Fishing Access;
- The Turners Falls Canoe Portage;
- The Poplar Street Access Site;
- The informal put-in site downstream of Turners Falls Dam;
- The two informal climbing areas within the Projects' boundary Rose Ledge Climbing and Farley Ledge Climbing areas.

- The two informal climbing areas within the Project boundary Rose Ledge and Farley Ledge;
- The informal put-in downstream of Turners Falls Dam;
- The Poplar Street Access site;
- The Canoe Portage route;
- The Cabot Woods Fishing Access site; and
- The Gatehouse Fishway Viewing Area.