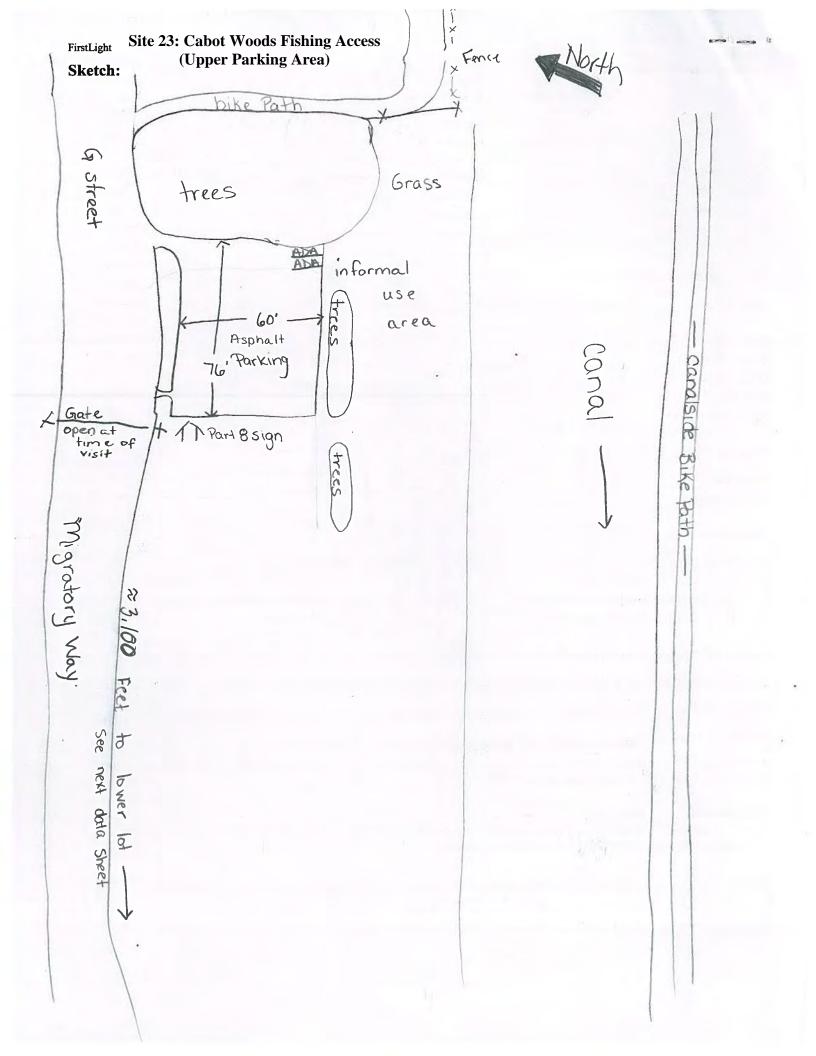

Several previously inventoried sites were revisited and two new sites were also visited. These sites were:

- The Gatehouse Fishway Viewing Area;
- The Cabot Woods Fishing Access;
- The Turners Falls Canoe Portage;
- The Poplar Street Access Site;
- The informal put-in site downstream of Turners Falls Dam;
- The two informal climbing areas within the Projects' boundary Rose Ledge Climbing and Farley Ledge Climbing areas.

- The two informal climbing areas within the Project boundary Rose Ledge and Farley Ledge;
- The informal put-in downstream of Turners Falls Dam;
- The Poplar Street Access site;
- The Canoe Portage route;
- The Cabot Woods Fishing Access site; and
- The Gatehouse Fishway Viewing Area.