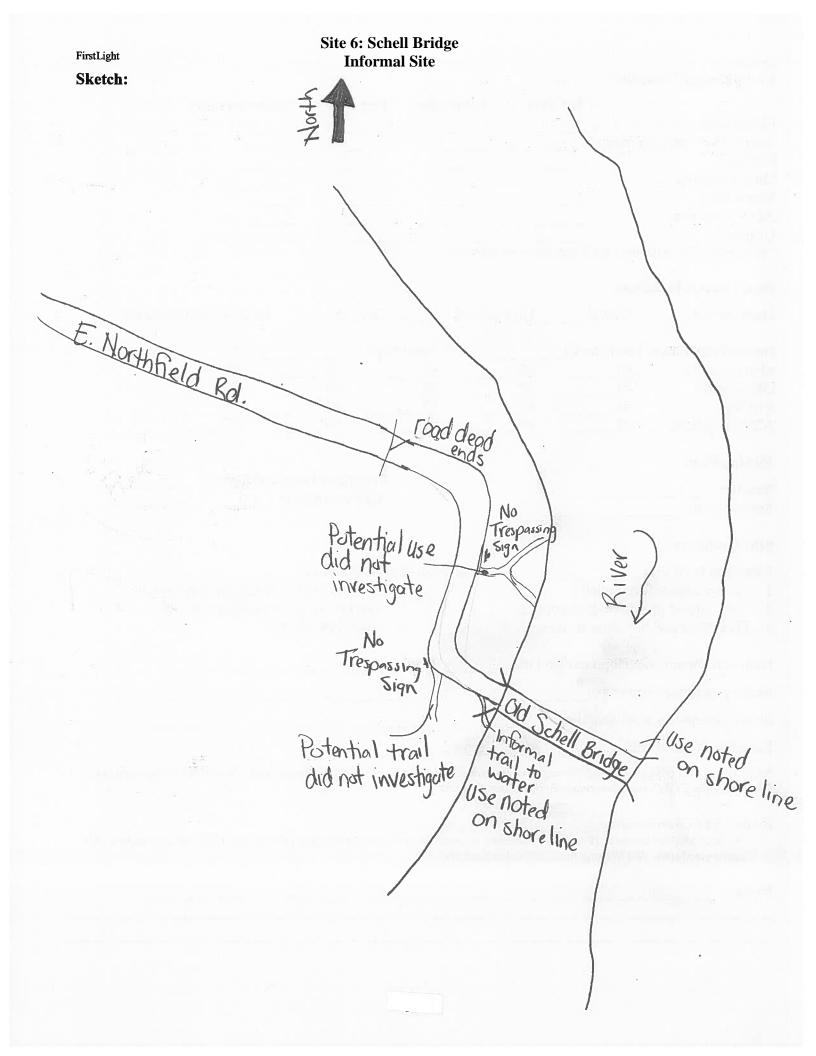

Figure 3.0-2 shows the location of the recreation sites within the Northfield Mountain and Turners Falls Project boundaries that were evaluated as part of the initial inventory. <u>Table 3.0-1</u> provides a list of the recreation sites that were evaluated or re-mapped as part of this Addendum and the information that was collected for each site. Sites evaluated for the first time, as well as sites reevaluated as part of this addendum, are highlighted. Field site maps for all of the originally inventoried sites were revised to ensure each map was legible, with all pertinent features identified and labeled.