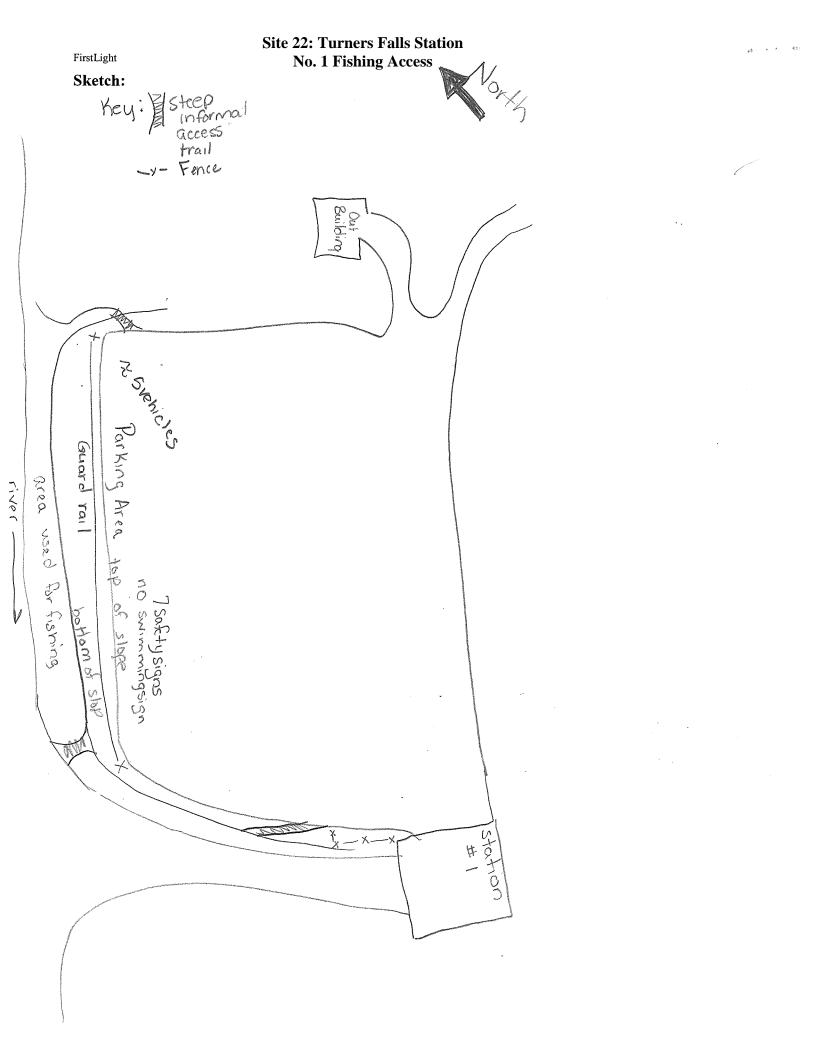

Figure 3.0-2 shows the location of the recreation sites within the Northfield Mountain and Turners Falls Project boundaries that were evaluated as part of the initial inventory. <u>Table 3.0-1</u> provides a list of the recreation sites that were evaluated or re-mapped as part of this Addendum and the information that was collected for each site. Sites evaluated for the first time, as well as sites reevaluated as part of this addendum, are highlighted. Field site maps for all of the originally inventoried sites were revised to ensure each map was legible, with all pertinent features identified and labeled.