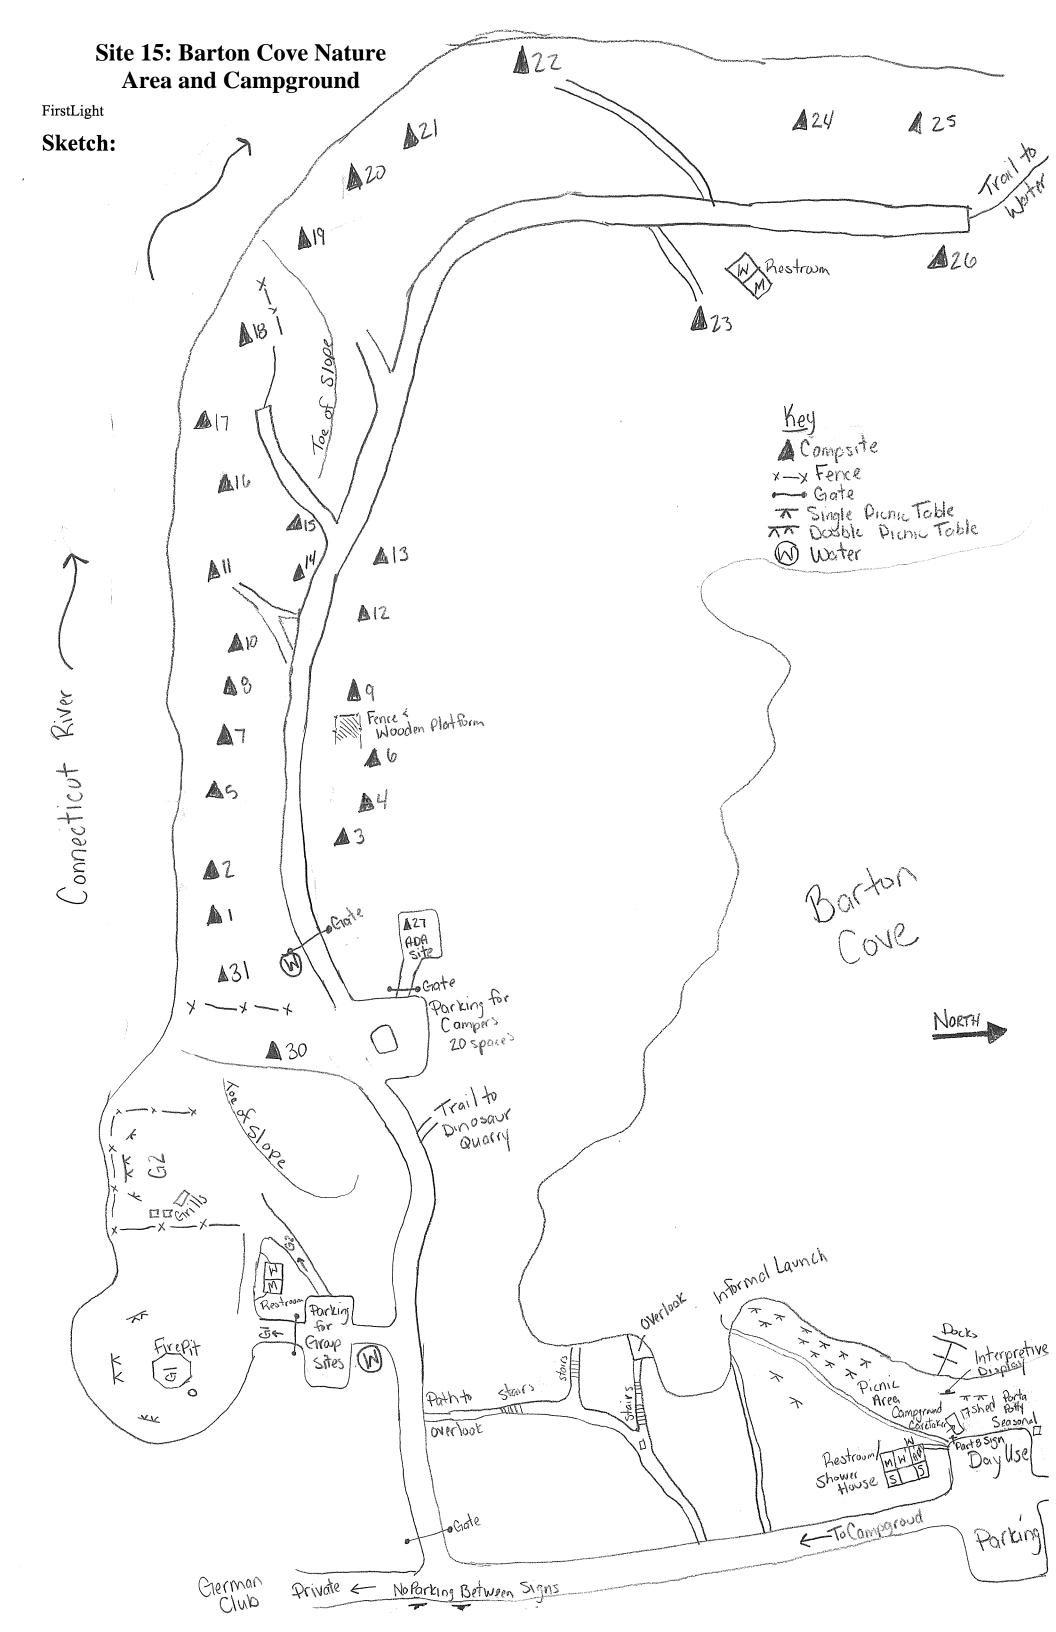

Figure 3.0-2 shows the location of the recreation sites within the Northfield Mountain and Turners Falls Project boundaries that were evaluated as part of the initial inventory. <u>Table 3.0-1</u> provides a list of the recreation sites that were evaluated or re-mapped as part of this Addendum and the information that was collected for each site. Sites evaluated for the first time, as well as sites reevaluated as part of this addendum, are highlighted. Field site maps for all of the originally inventoried sites were revised to ensure each map was legible, with all pertinent features identified and labeled.