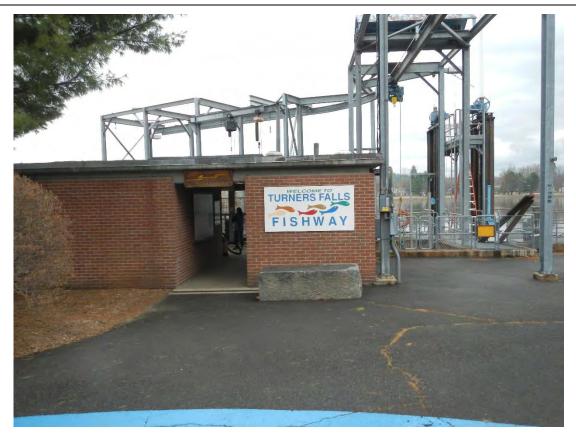

# LIST OF FIGURES

| Figure 3.0-1 Inventory Form                                                 | 3-3  |
|-----------------------------------------------------------------------------|------|
| Figure 3.0-2 Turners Falls and Northfield Mountain Project Recreation Sites | 3-7  |
| Figure 4.3-1 Fishway Viewing Facility Entrance                              | 4-10 |
| Figure 4.3-2 Cabot Woods Fishing Access Parking Area Outside of Conte Gate  | 4-12 |
| Figure 4.3-3 Cabot Woods Fishing Access Picnic Area                         | 4-13 |
| Figure 4.3-4 Cabot Woods Fishing Access Informal Trail                      | 4-13 |
| Figure 4.3-5 Cabot Woods Fishing Access Informal Trail                      | 4-14 |
| Figure 4.3-6 Poplar Street Access Site Parking Area                         | 4-17 |
| Figure 4.3-7 Poplar Street Informal Access Trail to Shoreline               | 4-17 |
| Figure 4.3-8 Downstream Put-in Abandoned Roadway Access                     | 4-19 |
| Figure 4.3-9 Downstream Put-in Informal Shoreline Access                    | 4-19 |
| Figure 4.3-10 Rose Ledge Climbing Area                                      | 4-21 |
| Figure 4.3-11 Farley Ledge Climbing Area                                    | 4-22 |