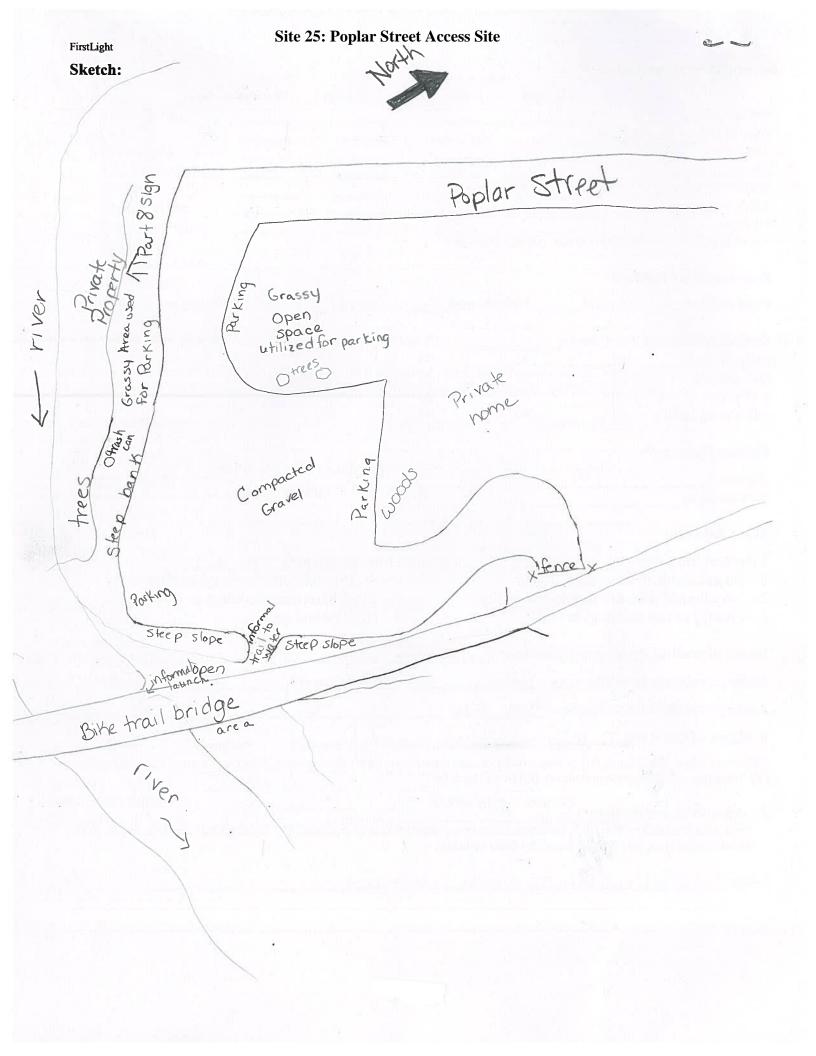

- 1. A full inventory and assessment of all climbing areas within the Project boundaries, including Rose Ledge;
- 2. A full inventory and assessment of the put-in site downstream of Turners Falls Dam;
- 3. Separate descriptions of the Poplar Street Access Site and the Portage Route including take-out and put-in locations, the process to call for portage assistance, and the route(s) used for the portage (including distance);
- 4. A description of how visitors access the bypassed reach from Cabot Woods and the condition of the route;
- 5. Address discrepancies between the text of the assessment report and the inventory sheet for Cabot Woods and provide a legible site drawing or map that show and label all pertinent features, such as parking lots, gates, and river access routes;
- 6. A condition assessment of Poplar Street Access Site and the Gatehouse Fishway Viewing Area with legible site drawings or maps that show and label all pertinent features such as parking lots, gates, and river access routes;

<sup>&</sup>lt;sup>2</sup> The ten meetings were held on May 14, 15, 21, and 22, and June 4, 5, 11, 12, and 14 and August 8.

- 3. A description of how visitors access the bypassed reach from Cabot Woods and the condition of the route;
- 4. Address discrepancies between the text of the assessment report and the inventory sheet for Cabot Woods and provide a legible site drawing or map that show and label all pertinent features, such as parking lots, gates, and river access routes;
- 5. A condition assessment<sup>3</sup> of Poplar Street Access Site and the Gatehouse Fishway Viewing Area with legible site drawings or maps that show and label all pertinent features such as parking lots, gates, and river access routes;
- 6. Inclusion of all information from FirstLight's response to comments;<sup>4</sup>
- 7. Legible site maps that show and label all pertinent features (e.g. river access routes, parking lots, and structures); and
- 8. Recreation Facilities and Recreation Amenities tables that list all sites and include basic facility information.

In addition, the condition assessments of the Poplar Street Access Site and the Gatehouse Fishway Viewing Area consisted of the following: 1) the general condition of the site was observed and the need for major repairs to existing amenities and whether any potential safety concerns were noted; 2) the identification of