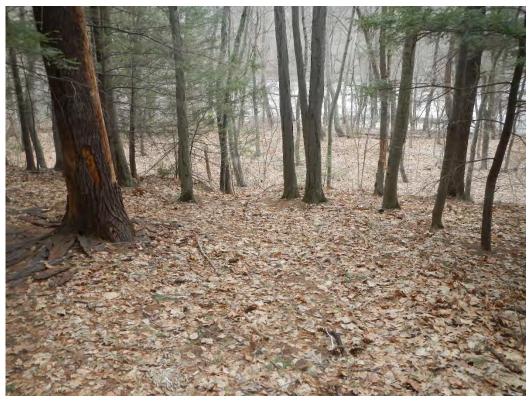

Several previously inventoried sites were revisited and two new sites were also visited. These sites were:

- The Gatehouse Fishway Viewing Area;
- The Cabot Woods Fishing Access;
- The Turners Falls Canoe Portage;
- The Poplar Street Access Site;
- The informal put-in site downstream of Turners Falls Dam;
- The two informal climbing areas within the Projects' boundary Rose Ledge Climbing and Farley Ledge Climbing areas.

- The two informal climbing areas within the Project boundary Rose Ledge and Farley Ledge;
- The informal put-in downstream of Turners Falls Dam;
- The Poplar Street Access site;
- The Canoe Portage route;
- The Cabot Woods Fishing Access site; and
- The Gatehouse Fishway Viewing Area.