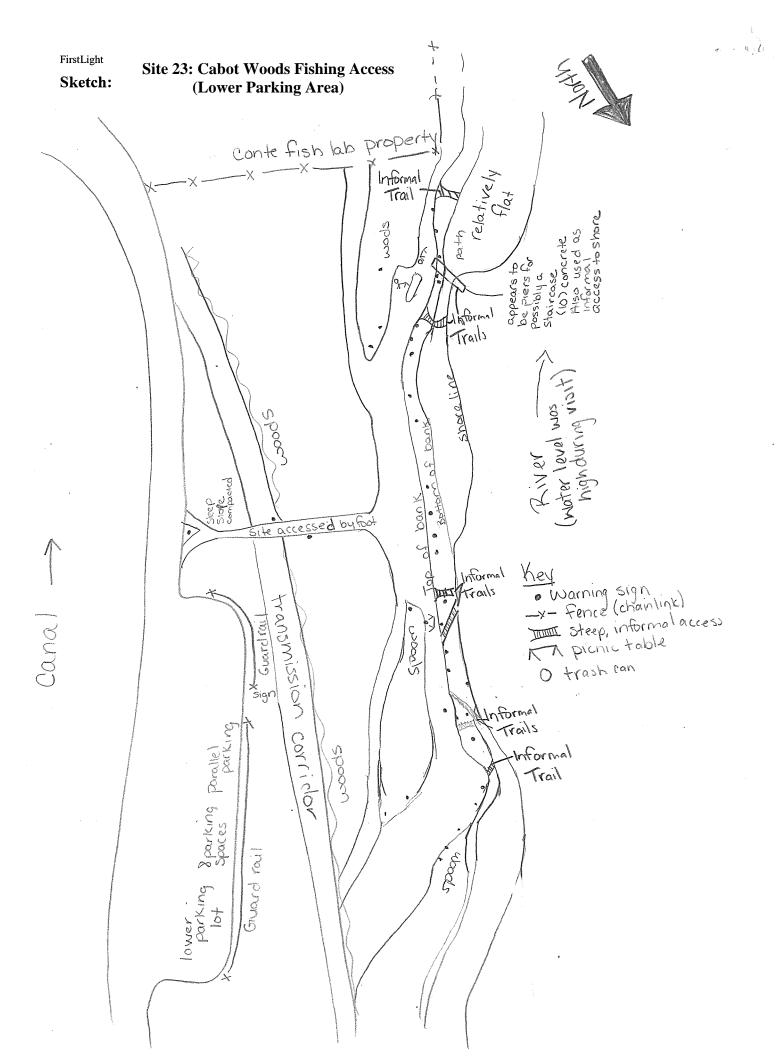

Several previously inventoried sites were revisited and two new sites were also visited. These sites were:

- The Gatehouse Fishway Viewing Area;
- The Cabot Woods Fishing Access;
- The Turners Falls Canoe Portage;
- The Poplar Street Access Site;
- The informal put-in site downstream of Turners Falls Dam;
- The two informal climbing areas within the Projects' boundary Rose Ledge Climbing and Farley Ledge Climbing areas.

- The two informal climbing areas within the Project boundary Rose Ledge and Farley Ledge;
- The informal put-in downstream of Turners Falls Dam;
- The Poplar Street Access site;
- The Canoe Portage route;
- The Cabot Woods Fishing Access site; and
- The Gatehouse Fishway Viewing Area.