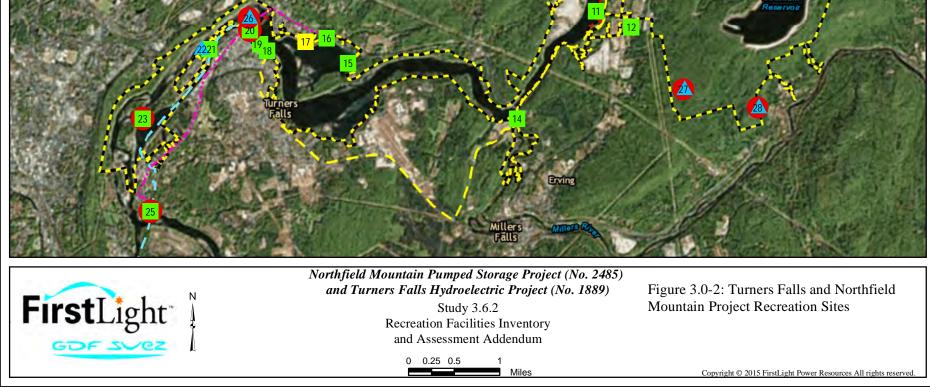

Figure 3.0-2 shows the location of the recreation sites within the Northfield Mountain and Turners Falls Project boundaries that were evaluated as part of the initial inventory. <u>Table 3.0-1</u> provides a list of the recreation sites that were evaluated or re-mapped as part of this Addendum and the information that was collected for each site. Sites evaluated for the first time, as well as sites reevaluated as part of this addendum, are highlighted. Field site maps for all of the originally inventoried sites were revised to ensure each map was legible, with all pertinent features identified and labeled.