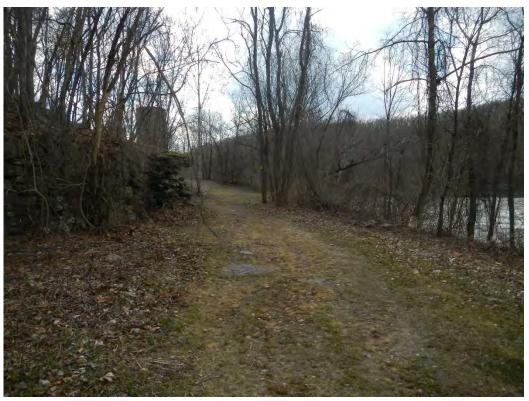

Several previously inventoried sites were revisited and two new sites were also visited. These sites were:

- The Gatehouse Fishway Viewing Area;
- The Cabot Woods Fishing Access;
- The Turners Falls Canoe Portage;
- The Poplar Street Access Site;
- The informal put-in site downstream of Turners Falls Dam;
- The two informal climbing areas within the Projects' boundary Rose Ledge Climbing and Farley Ledge Climbing areas.

- The two informal climbing areas within the Project boundary Rose Ledge and Farley Ledge;
- The informal put-in downstream of Turners Falls Dam;
- The Poplar Street Access site;
- The Canoe Portage route;
- The Cabot Woods Fishing Access site; and
- The Gatehouse Fishway Viewing Area.