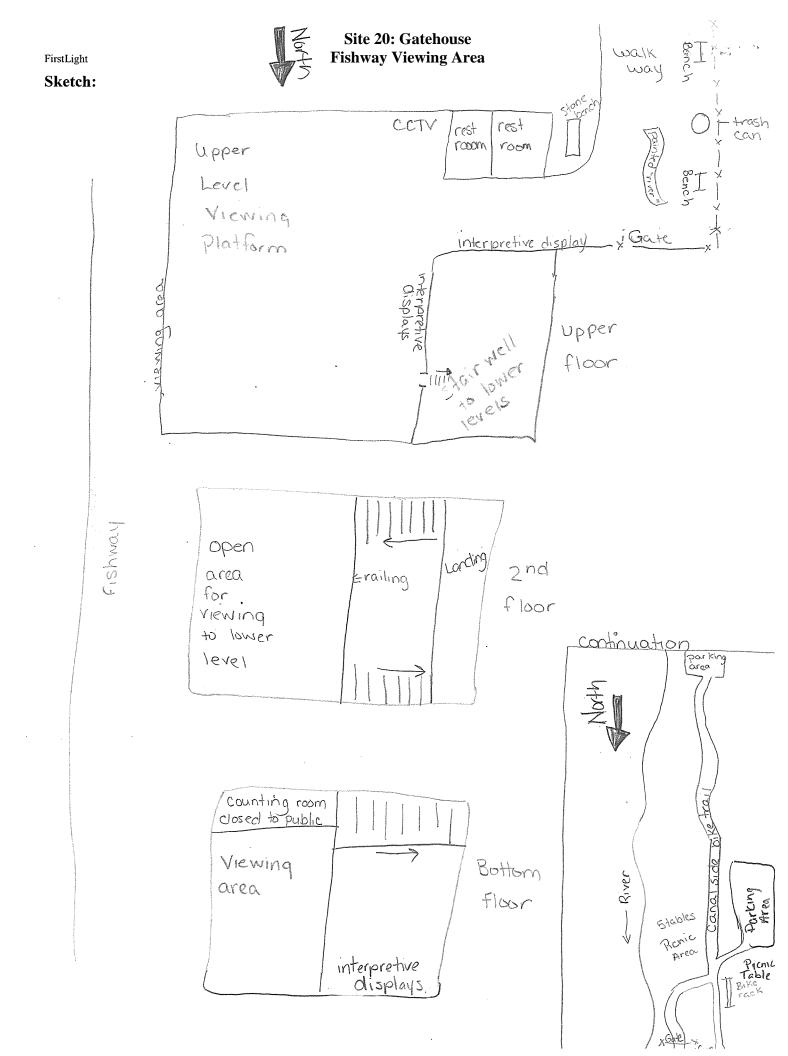

Several previously inventoried sites were revisited and two new sites were also visited. These sites were:

- The Gatehouse Fishway Viewing Area;
- The Cabot Woods Fishing Access;
- The Turners Falls Canoe Portage;
- The Poplar Street Access Site;
- The informal put-in site downstream of Turners Falls Dam;
- The two informal climbing areas within the Projects' boundary Rose Ledge Climbing and Farley Ledge Climbing areas.

- The two informal climbing areas within the Project boundary Rose Ledge and Farley Ledge;
- The informal put-in downstream of Turners Falls Dam;
- The Poplar Street Access site;
- The Canoe Portage route;
- The Cabot Woods Fishing Access site; and
- The Gatehouse Fishway Viewing Area.

In addition, the condition assessments of the Poplar Street Access Site and the Gatehouse Fishway Viewing Area consisted of the following: 1) the general condition of the site was observed and the need for major repairs to existing amenities and whether any potential safety concerns were noted; 2) the identification of