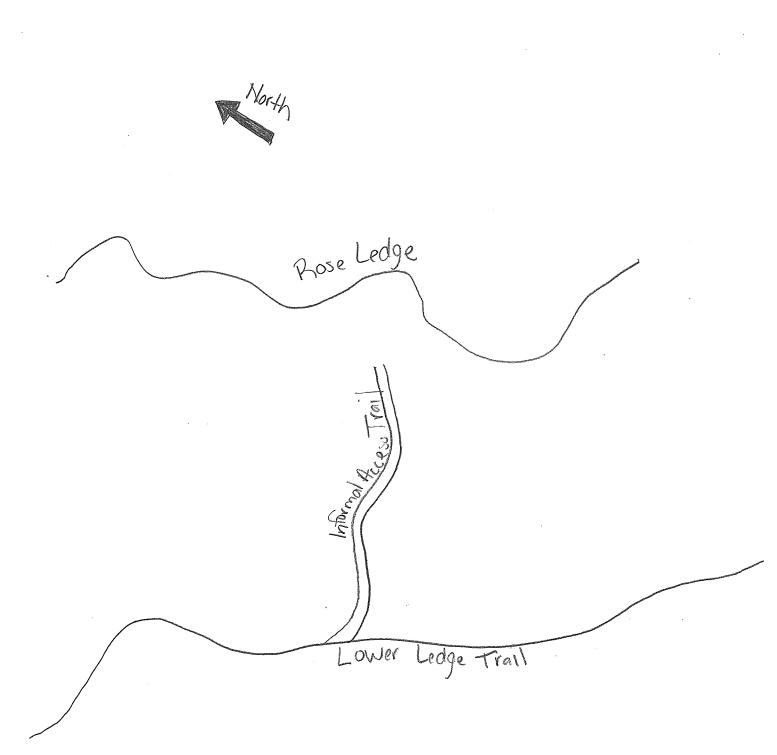

- 1. A full inventory and assessment of all climbing areas within the Project boundaries, including Rose Ledge;
- 2. A full inventory and assessment of the put-in site downstream of Turners Falls Dam;
- 3. Separate descriptions of the Poplar Street Access Site and the Portage Route including take-out and put-in locations, the process to call for portage assistance, and the route(s) used for the portage (including distance);
- 4. A description of how visitors access the bypassed reach from Cabot Woods and the condition of the route;
- 5. Address discrepancies between the text of the assessment report and the inventory sheet for Cabot Woods and provide a legible site drawing or map that show and label all pertinent features, such as parking lots, gates, and river access routes;
- 6. A condition assessment of Poplar Street Access Site and the Gatehouse Fishway Viewing Area with legible site drawings or maps that show and label all pertinent features such as parking lots, gates, and river access routes;

A full inventory and assessment of all climbing areas within the Project boundaries, including Rose Ledge;

- 1. A full inventory and assessment of the put-in site downstream of Turners Falls Dam;
- 2. Separate descriptions of the Poplar Street Access Site and the Portage Route including take-out and put-in locations, the process to call for portage assistance, and the route(s) used for the portage (including distance);

- The two informal climbing areas within the Project boundary Rose Ledge and Farley Ledge;
- The informal put-in downstream of Turners Falls Dam;
- The Poplar Street Access site;
- The Canoe Portage route;
- The Cabot Woods Fishing Access site; and
- The Gatehouse Fishway Viewing Area.