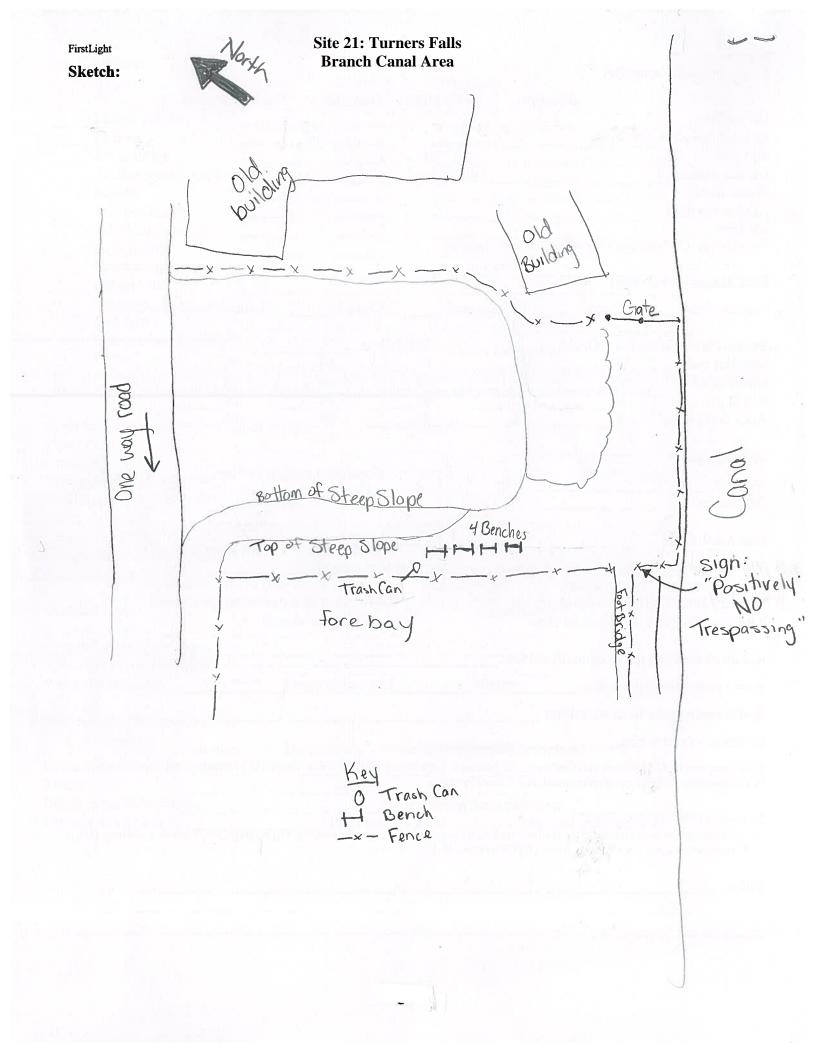

Figure 3.0-2 shows the location of the recreation sites within the Northfield Mountain and Turners Falls Project boundaries that were evaluated as part of the initial inventory. <u>Table 3.0-1</u> provides a list of the recreation sites that were evaluated or re-mapped as part of this Addendum and the information that was collected for each site. Sites evaluated for the first time, as well as sites reevaluated as part of this addendum, are highlighted. Field site maps for all of the originally inventoried sites were revised to ensure each map was legible, with all pertinent features identified and labeled.