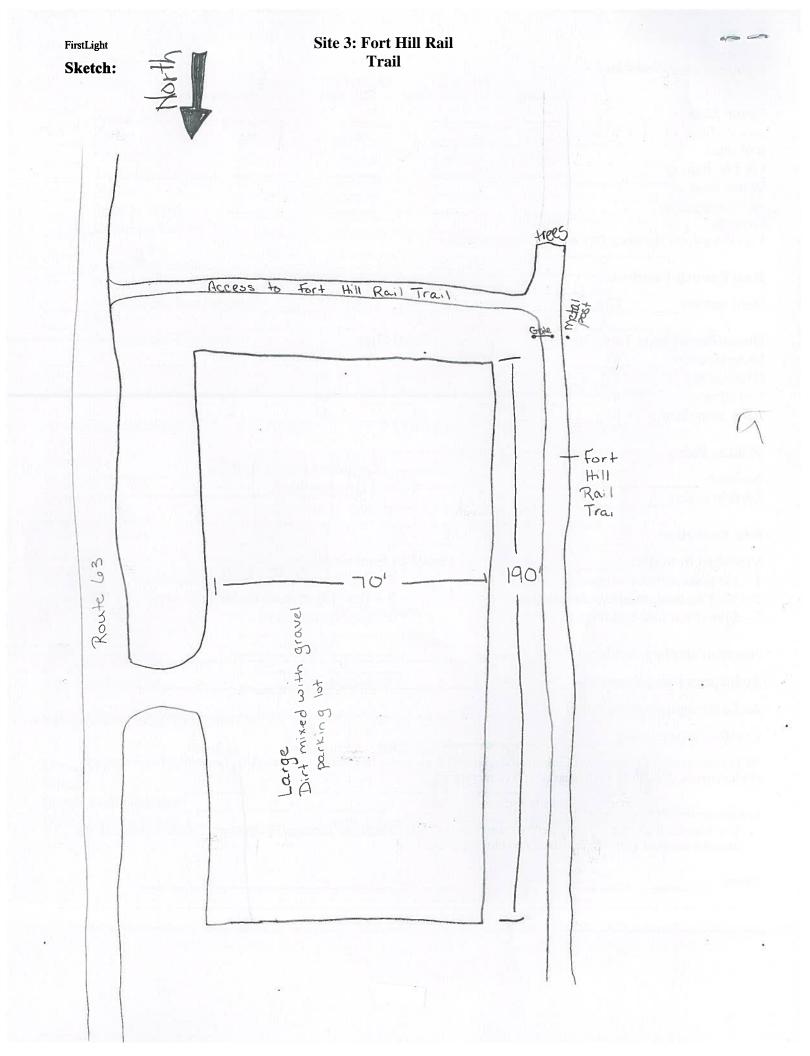

Figure 3.0-2 shows the location of the recreation sites within the Northfield Mountain and Turners Falls Project boundaries that were evaluated as part of the initial inventory. <u>Table 3.0-1</u> provides a list of the recreation sites that were evaluated or re-mapped as part of this Addendum and the information that was collected for each site. Sites evaluated for the first time, as well as sites reevaluated as part of this addendum, are highlighted. Field site maps for all of the originally inventoried sites were revised to ensure each map was legible, with all pertinent features identified and labeled.