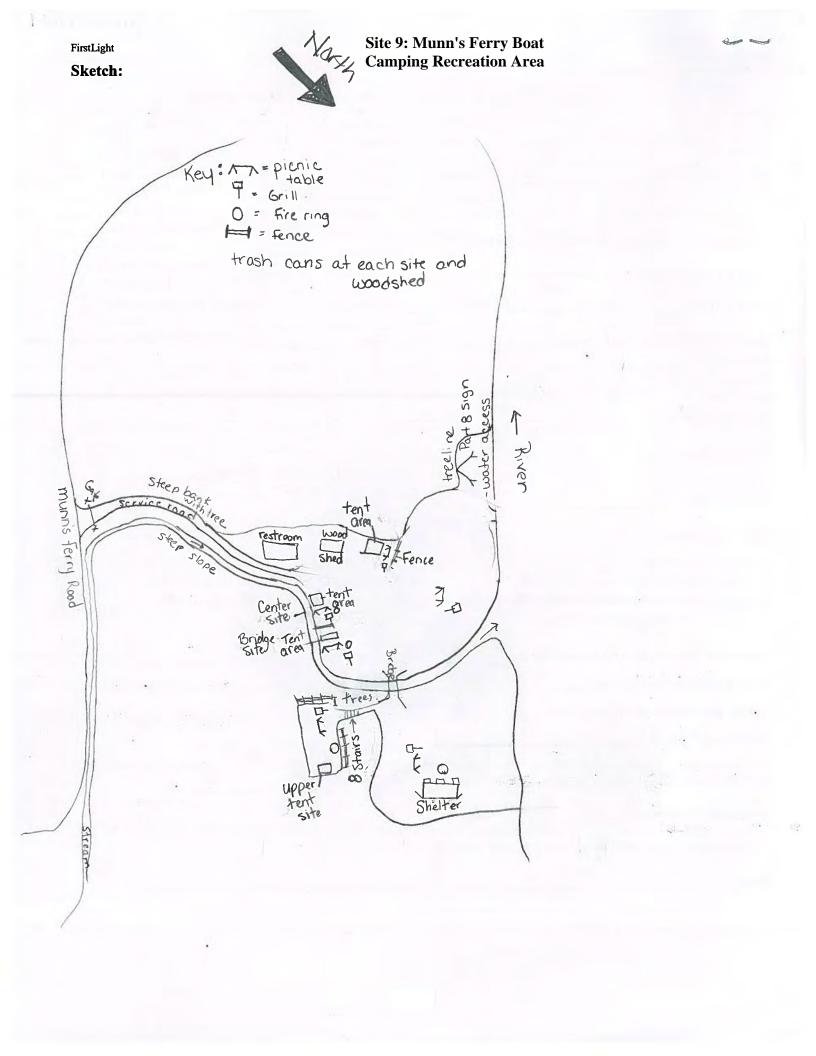

Figure 3.0-2 shows the location of the recreation sites within the Northfield Mountain and Turners Falls Project boundaries that were evaluated as part of the initial inventory. <u>Table 3.0-1</u> provides a list of the recreation sites that were evaluated or re-mapped as part of this Addendum and the information that was collected for each site. Sites evaluated for the first time, as well as sites reevaluated as part of this addendum, are highlighted. Field site maps for all of the originally inventoried sites were revised to ensure each map was legible, with all pertinent features identified and labeled.