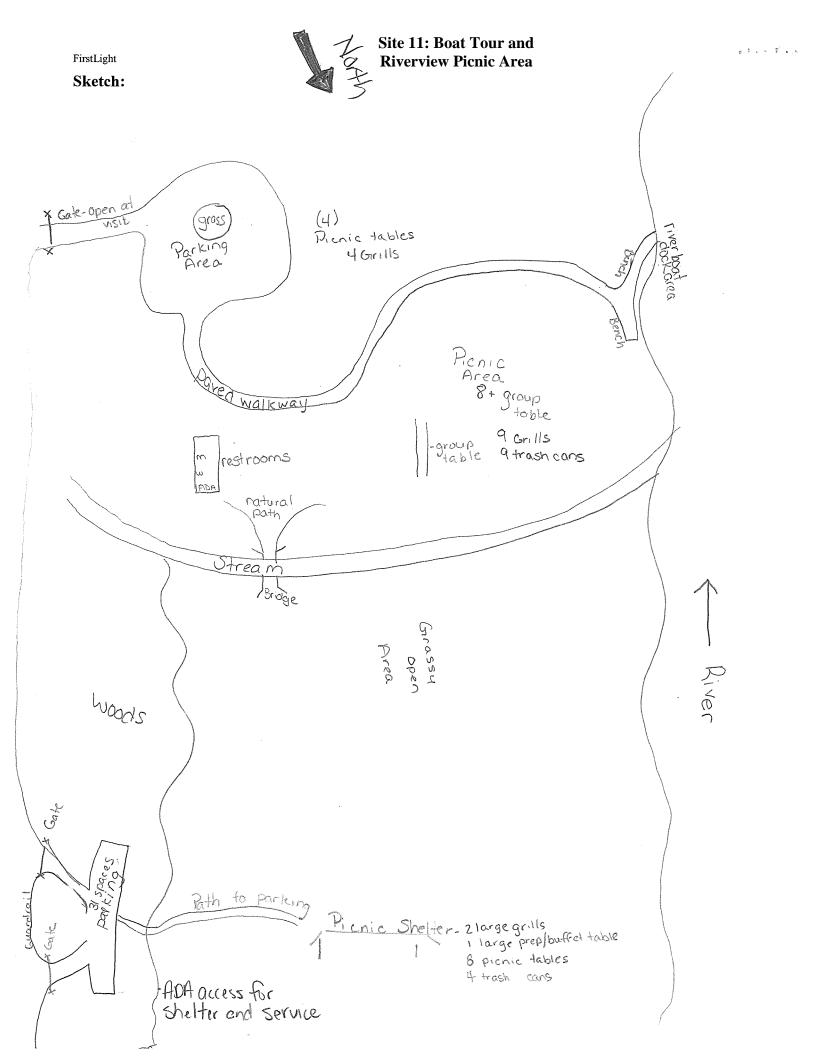

Figure 3.0-2 shows the location of the recreation sites within the Northfield Mountain and Turners Falls Project boundaries that were evaluated as part of the initial inventory. <u>Table 3.0-1</u> provides a list of the recreation sites that were evaluated or re-mapped as part of this Addendum and the information that was collected for each site. Sites evaluated for the first time, as well as sites reevaluated as part of this addendum, are highlighted. Field site maps for all of the originally inventoried sites were revised to ensure each map was legible, with all pertinent features identified and labeled.