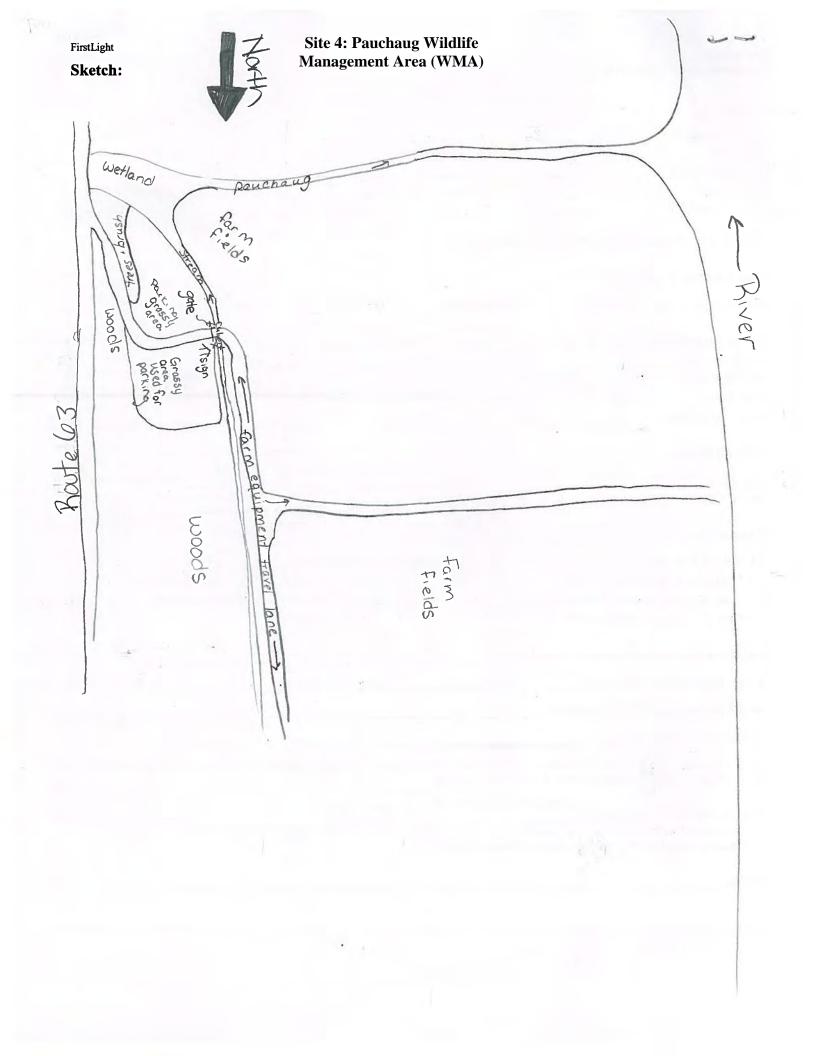

Figure 3.0-2 shows the location of the recreation sites within the Northfield Mountain and Turners Falls Project boundaries that were evaluated as part of the initial inventory. <u>Table 3.0-1</u> provides a list of the recreation sites that were evaluated or re-mapped as part of this Addendum and the information that was collected for each site. Sites evaluated for the first time, as well as sites reevaluated as part of this addendum, are highlighted. Field site maps for all of the originally inventoried sites were revised to ensure each map was legible, with all pertinent features identified and labeled.