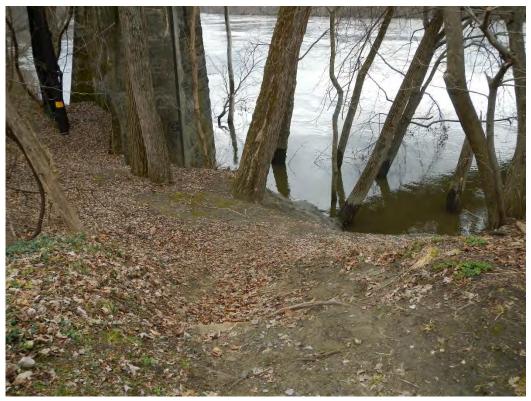

Several previously inventoried sites were revisited and two new sites were also visited. These sites were:

- The Gatehouse Fishway Viewing Area;
- The Cabot Woods Fishing Access;
- The Turners Falls Canoe Portage;
- The Poplar Street Access Site;
- The informal put-in site downstream of Turners Falls Dam;
- The two informal climbing areas within the Projects' boundary Rose Ledge Climbing and Farley Ledge Climbing areas.

- The two informal climbing areas within the Project boundary Rose Ledge and Farley Ledge;
- The informal put-in downstream of Turners Falls Dam;
- The Poplar Street Access site;
- The Canoe Portage route;
- The Cabot Woods Fishing Access site; and
- The Gatehouse Fishway Viewing Area.