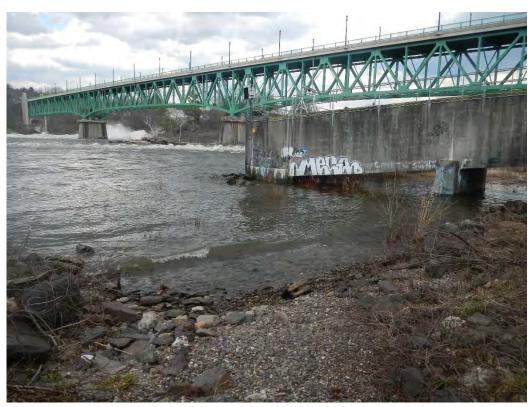

Several previously inventoried sites were revisited and two new sites were also visited. These sites were:

- The Gatehouse Fishway Viewing Area;
- The Cabot Woods Fishing Access;
- The Turners Falls Canoe Portage;
- The Poplar Street Access Site;
- The informal put-in site downstream of Turners Falls Dam;
- The two informal climbing areas within the Projects' boundary Rose Ledge Climbing and Farley Ledge Climbing areas.

- The two informal climbing areas within the Project boundary Rose Ledge and Farley Ledge;
- The informal put-in downstream of Turners Falls Dam;
- The Poplar Street Access site;
- The Canoe Portage route;
- The Cabot Woods Fishing Access site; and
- The Gatehouse Fishway Viewing Area.