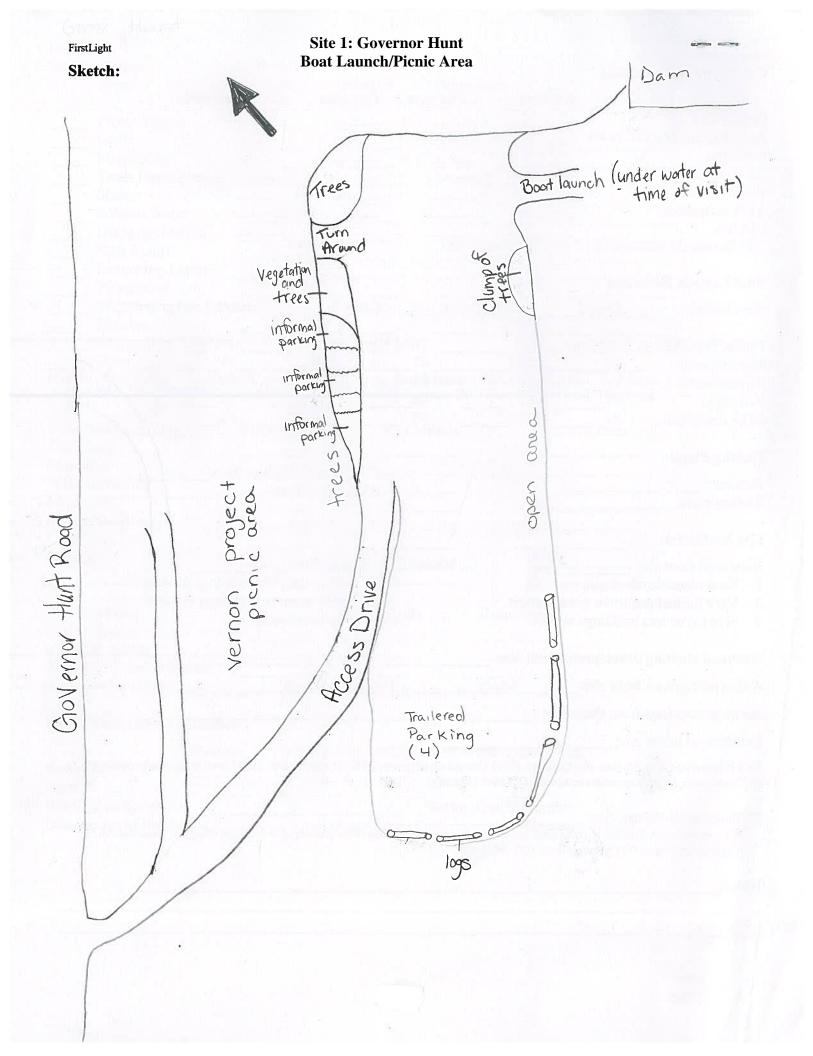

Figure 3.0-2 shows the location of the recreation sites within the Northfield Mountain and Turners Falls Project boundaries that were evaluated as part of the initial inventory. <u>Table 3.0-1</u> provides a list of the recreation sites that were evaluated or re-mapped as part of this Addendum and the information that was collected for each site. Sites evaluated for the first time, as well as sites reevaluated as part of this addendum, are highlighted. Field site maps for all of the originally inventoried sites were revised to ensure each map was legible, with all pertinent features identified and labeled.