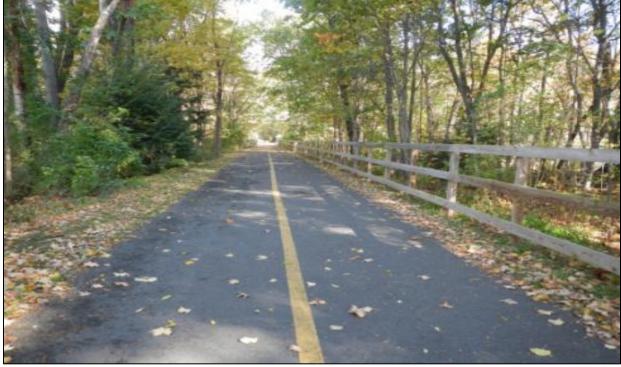

The survey identified 19 formal recreation sites that are located partially or wholly within the FERC Project boundary for one or both of the Projects. Of these formal sites, 10 are recreation sites that are owned and managed by FirstLight as Project Recreation Sites pursuant to the Projects' recreation plans and included in FirstLight's Form 80 recreational survey. Five (5) of the formal recreation sites that provide access to the Projects are operated by the Commonwealth of Massachusetts. Of the 24 sites included in the inventory, the remaining sites are either formal recreation sites, operated by others and open to the public, a portion of which lies within the Project boundaries, or informal recreation sites that receive significant use and that provide access to the Projects. The formal sites maintained by entities other than FirstLight, and all of the informal sites described herein are referred to in this report as Non Project Recreation Sites.

Formal recreation sites located at the Projects were found to provide a wide array of year-round recreational opportunities for the public, including boating, fishing, camping, picnicking, hiking, biking, walking, skiing, and sightseeing. Formal facilities located at the Projects also provide educational opportunities.

All of the formal recreation sites within the Project boundaries were found to be meeting their intended function. Most of the facilities at these sites were given a condition rating of 4, indicating the facilities were in good condition, and functioning as intended. A few facilities were given a rating of 3 indicating the facility was in need of some maintenance, but that the facility was functioning. Only one facility was given a condition rating of less than 3, indicating the need for facility equipment repairs or replacement.