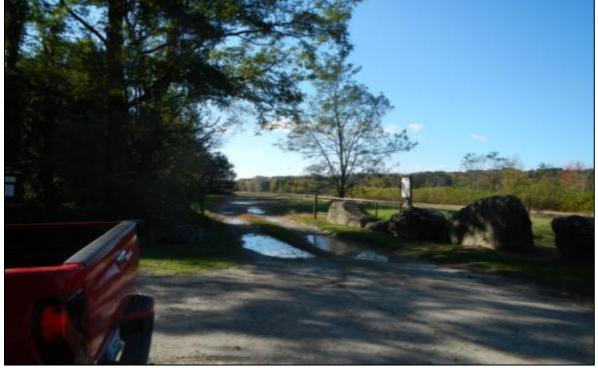

The survey identified 19 formal recreation sites that are located partially or wholly within the FERC Project boundary for one or both of the Projects. Of these formal sites, 10 are recreation sites that are owned and managed by FirstLight as Project Recreation Sites pursuant to the Projects' recreation plans and included in FirstLight's Form 80 recreational survey. Five (5) of the formal recreation sites that provide access to the Projects are operated by the Commonwealth of Massachusetts. Of the 24 sites included in the inventory, the remaining sites are either formal recreation sites, operated by others and open to the public, a portion of which lies within the Project boundaries, or informal recreation sites that receive significant use and that provide access to the Projects. The formal sites maintained by entities other than FirstLight, and all of the informal sites described herein are referred to in this report as Non Project Recreation Sites.

Formal recreation sites located at the Projects were found to provide a wide array of year-round recreational opportunities for the public, including boating, fishing, camping, picnicking, hiking, biking, walking, skiing, and sightseeing. Formal facilities located at the Projects also provide educational opportunities.

All of the formal recreation sites within the Project boundaries were found to be meeting their intended function. Most of the facilities at these sites were given a condition rating of 4, indicating the facilities were in good condition, and functioning as intended. A few facilities were given a rating of 3 indicating the facility was in need of some maintenance, but that the facility was functioning. Only one facility was given a condition rating of less than 3, indicating the need for facility equipment repairs or replacement.