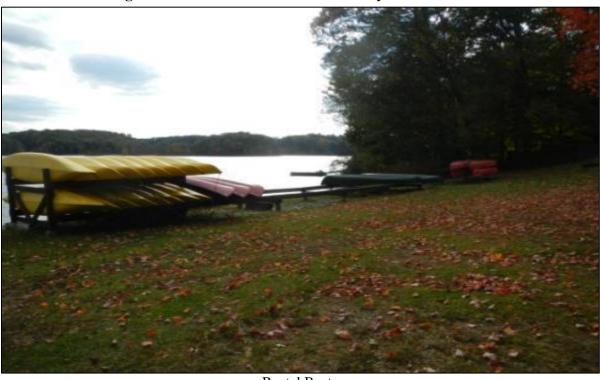

Formal recreation sites located at the Projects were found to provide a wide array of year-round recreational opportunities for the public, including boating, fishing, camping, picnicking, hiking, biking, walking, skiing, and sightseeing. Formal facilities located at the Projects also provide educational opportunities.

All of the formal recreation sites within the Project boundaries were found to be meeting their intended function. Most of the facilities at these sites were given a condition rating of 4, indicating the facilities were in good condition, and functioning as intended. A few facilities were given a rating of 3 indicating the facility was in need of some maintenance, but that the facility was functioning. Only one facility was given a condition rating of less than 3, indicating the need for facility equipment repairs or replacement.