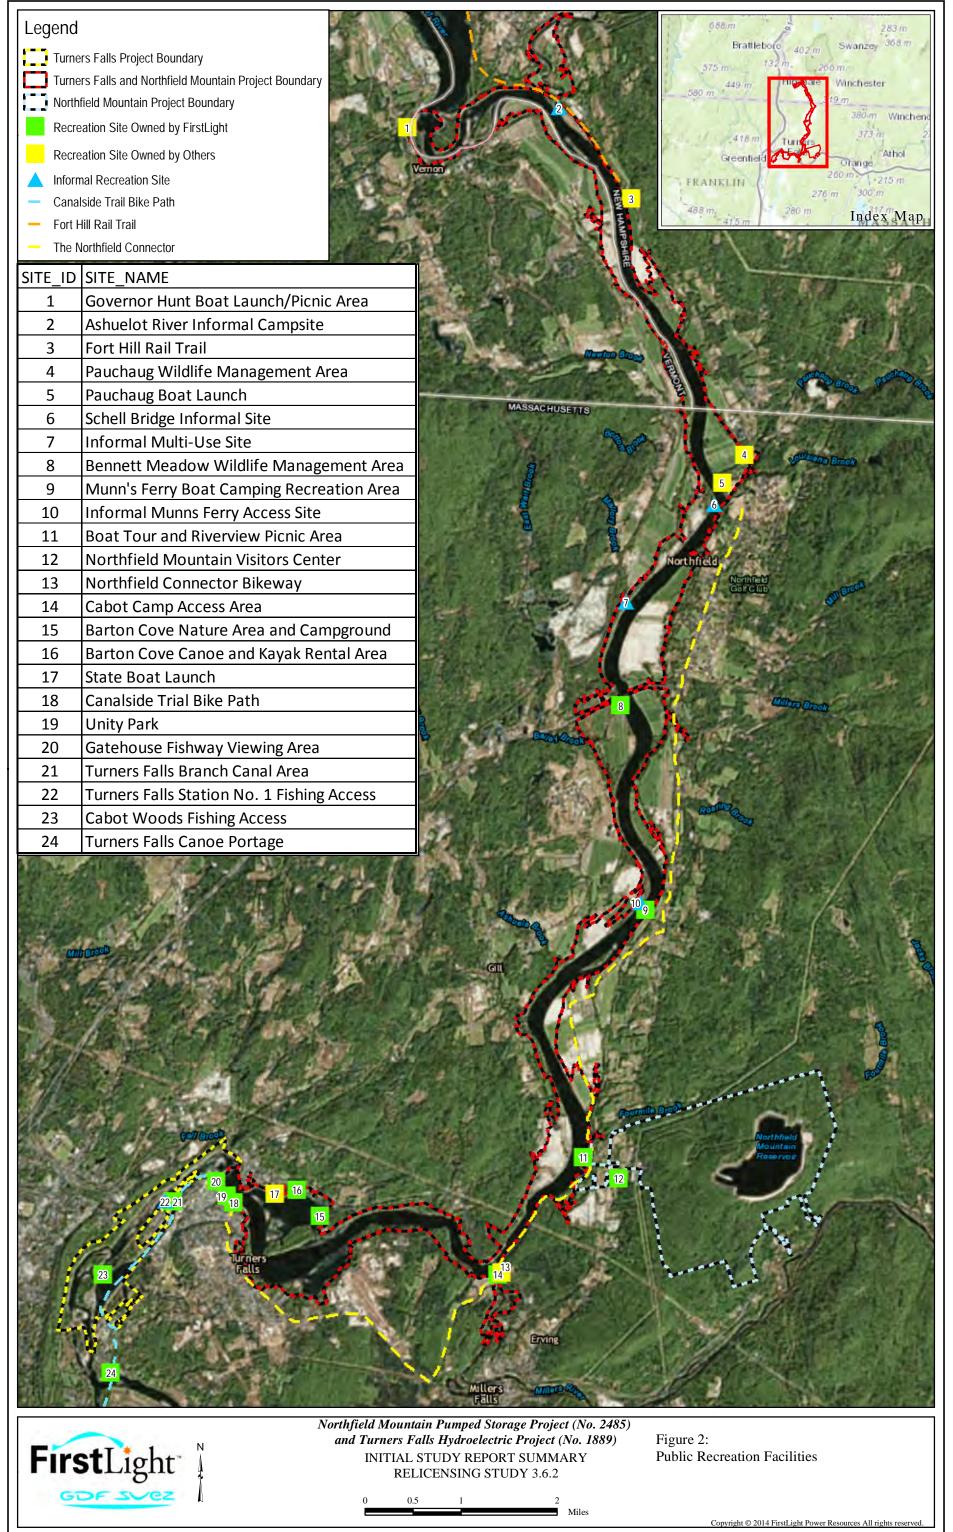

The survey identified 19 formal recreation sites that are located partially or wholly within the FERC Project boundary for one or both of the Projects. Of these formal sites, 10 are recreation sites that are owned and managed by FirstLight as Project Recreation Sites pursuant to the Projects' recreation plans and included in FirstLight's Form 80 recreational survey. Five (5) of the formal recreation sites that provide access to the Projects are operated by the Commonwealth of Massachusetts. Of the 24 sites included in the inventory, the remaining sites are either formal recreation sites, operated by others and open to the public, a portion of which lies within the Project boundaries, or informal recreation sites that receive significant use and that provide access to the Projects. The formal sites maintained by entities other than FirstLight, and all of the informal sites described herein are referred to in this report as Non Project Recreation Sites.

#### **TABLE OF CONTENTS**

| EX | XECUTIVE SUMMARY                                      | I    |
|----|-------------------------------------------------------|------|
| 1  | INTRODUCTION                                          | 1-1  |
| 2  | SUMMARY OF FIELD CONDITIONS                           | 2-1  |
| 3  | SUPPORT DATA AND FIELD EQUIPMENT                      | 3-1  |
| 4  | FIELD SURVEYS                                         | 4-1  |
| 5  | RESULTS AND ANALYSIS                                  | 5-1  |
|    | Site 1: Governor Hunt Boat Launch/Picnic Area         | 5-1  |
|    | Site 2: Ashuelot River Informal Campsite              |      |
|    | Site 3: Fort Hill Rail Trail                          |      |
|    | Site 4: Pauchaug Wildlife Management Area (WMA)       |      |
|    | Site 5: Pauchaug Boat Launch                          |      |
|    | Site 6. Schell Bridge Informal Site                   |      |
|    | Site 7: Informal Multi-Use Site                       | 5-8  |
|    | Site 8: Bennett Meadow Wildlife Management Area (WMA) | 5-9  |
|    | Site 9: Munn's Ferry Boat Camping Recreation Area     |      |
|    | Site 10: Informal Munn's Ferry Access Site            |      |
|    | Site 11: Boat Tour and Riverview Picnic Area          | 5-13 |
|    | Site 12: Northfield Mountain Visitor Center           | 5-15 |
|    | Site 13: Northfield Connector Bikeway                 | 5-18 |
|    | Site 14: Cabot Camp Access Area                       | 5-19 |
|    | Site 15: Barton Cove Nature Area and Campground       | 5-21 |
|    | Site 16: Barton Cove Canoe and Kayak Rental Area      | 5-24 |
|    | Site 17: State Boat Launch                            | 5-26 |
|    | Site 18: Canalside Trail Bike Path                    | 5-28 |
|    | Site 19: Unity Park                                   | 5-29 |
|    | Site 20: Gatehouse Fishway Viewing Area               | 5-31 |
|    | Site 21: Turners Falls Branch Canal Area              | 5-32 |
|    | Site 22: Turners Falls Station No. 1 Fishing Access   | 5-33 |
|    | Site 23: Cabot Woods Fishing Access                   | 5-34 |
|    | Site 24: Turners Falls Canoe Portage                  | 5-35 |
| 6  | REFERENCES                                            | 6-1  |
| ΑI | PPENDIX A RECREATION SITE INVENTORY ASSESSMENT FORMS  | 6-1  |

#### LIST OF TABLES

Table 1: Site ID, Facility Name, Ownership and Management of Recreation Facilities in the Project Area ......4-3 LIST OF FIGURES FIGURE 1. RECREATION FACILITIES INVENTORY SURVEY FORM......3-2 FIGURE 2. TURNERS FALLS AND NORTHFIELD MOUNTAIN PROJECTS PUBLIC RECREATION FACILITIES ......4-2 FIGURE 3. GOVERNOR HUNT BOAT LAUNCH/PICNIC AREA......5-2 FIGURE 4. ASHUELOT RIVER INFORMAL CAMPSITE.....5-3 FIGURE 5. FORT HILL RAIL TRAIL ......5-4 FIGURE 6. PAUCHAUG WILDLIFE MANAGEMENT AREA ......5-5 FIGURE 7. PAUCHAUG BOAT LAUNCH ......5-6 FIGURE 8. PAUCHAUG BOAT LAUNCH ......5-6 FIGURE 9. SCHELL BRIDGE INFORMAL SITE......5-7 FIGURE 10. INFORMAL MULTI-USE SITE ......5-8 FIGURE 11. BENNETT MEADOW WILDLIFE MANAGEMENT AREA......5-9 FIGURE 12. MUNN'S FERRY BOAT CAMPING RECREATION AREA ......5-10 FIGURE 13. MUNN'S FERRY BOAT CAMPING RECREATION AREA ......5-11 FIGURE 14. MUNN'S FERRY BOAT CAMPING RECREATION AREA ......5-11 FIGURE 15. INFORMAL MUNN'S FERRY ACCESS SITE ......5-12 FIGURE 16. BOAT TOUR AND RIVERVIEW PICNIC AREA ......5-14 FIGURE 17. BOAT TOUR AND RIVERVIEW PICNIC AREA ......5-14 FIGURE 18. BOAT TOUR AND RIVERVIEW PICNIC AREA ......5-15 FIGURE 19. NORTHFIELD MOUNTAIN VISITOR CENTER ......5-16 FIGURE 20. NORTHFIELD MOUNTAIN VISITOR CENTER ......5-17 FIGURE 21. NORTHFIELD MOUNTAIN VISITOR CENTER ......5-17 FIGURE 22. NORTHFIELD MOUNTAIN VISITOR CENTER ......5-18 FIGURE 23. NORTHFIELD CONNECTOR BIKEWAY......5-19 FIGURE 24. CABOT CAMP ACCESS AREA .......5-20 FIGURE 25. CABOT CAMP ACCESS AREA .......5-20 FIGURE 26. CABOT CAMP ACCESS AREA......5-21