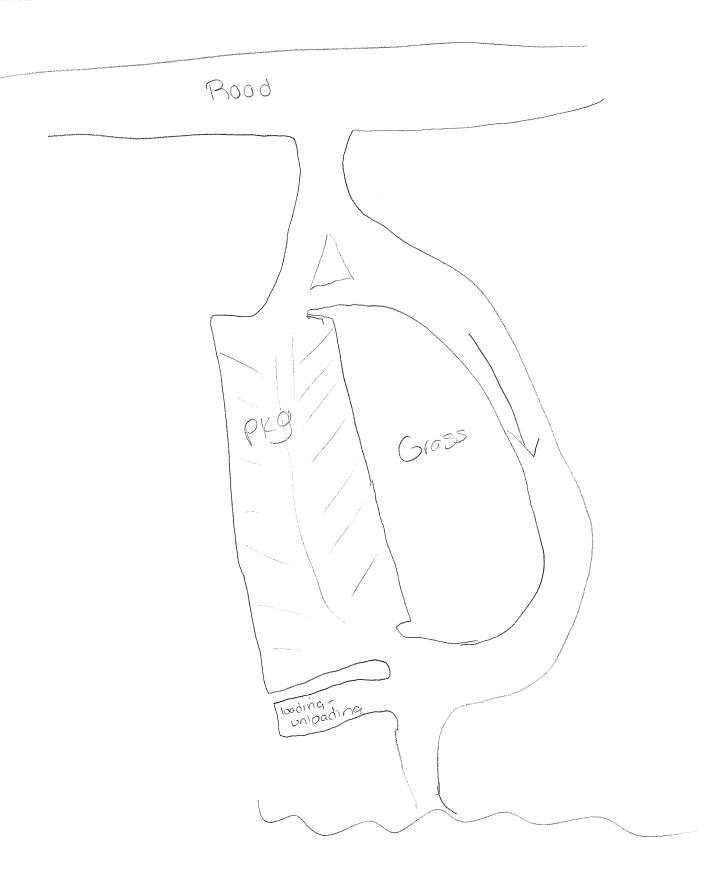

FIGURE 27. BARTON COVE NATURE AREA AND CAMPGROUND......5-22

| FIGURE 28. | BARTON COVE NATURE AREA AND CAMPGROUND     | 5-23 |
|------------|--------------------------------------------|------|
| FIGURE 29. | BARTON COVE NATURE AREA AND CAMPGROUND     | 5-23 |
| FIGURE 30. | BARTON COVE NATURE AREA AND CAMPGROUND     | 5-24 |
| FIGURE 31. | BARTON COVE CANOE AND KAYAK RENTAL AREA    | 5-25 |
| FIGURE 32. | BARTON COVE CANOE AND KAYAK RENTAL AREA    | 5-25 |
| FIGURE 33. | BARTON COVE CANOE AND KAYAK RENTAL AREA    | 5-26 |
| FIGURE 34. | STATE BOAT LAUNCH                          | 5-27 |
|            | STATE BOAT LAUNCH                          |      |
| FIGURE 36. | CANALSIDE TRAIL BIKE PATH                  | 5-28 |
| FIGURE 37. | CANALSIDE TRAIL BIKE PATH                  | 5-29 |
| FIGURE 38. | UNITY PARK NORTH                           | 5-30 |
| FIGURE 39. | FISHWAY VIEWING AREA                       | 5-31 |
| FIGURE 40. | TURNERS FALLS BRANCH CANAL AREA            | 5-32 |
| FIGURE 41. | TURNERS FALLS STATION NO. 1 FISHING ACCESS | 5-33 |
| FIGURE 42. | TURNERS FALLS STATION NO. 1 FISHING ACCESS | 5-34 |
| FIGURE 43. | CABOT WOODS FISHING ACCESS                 | 5-35 |
| FIGURE 44. | TURNERS FALLS CANOE PORTAGE                | 5-36 |
| FIGURE 45. | TURNERS FALLS CANOE PORTAGE                | 5-37 |