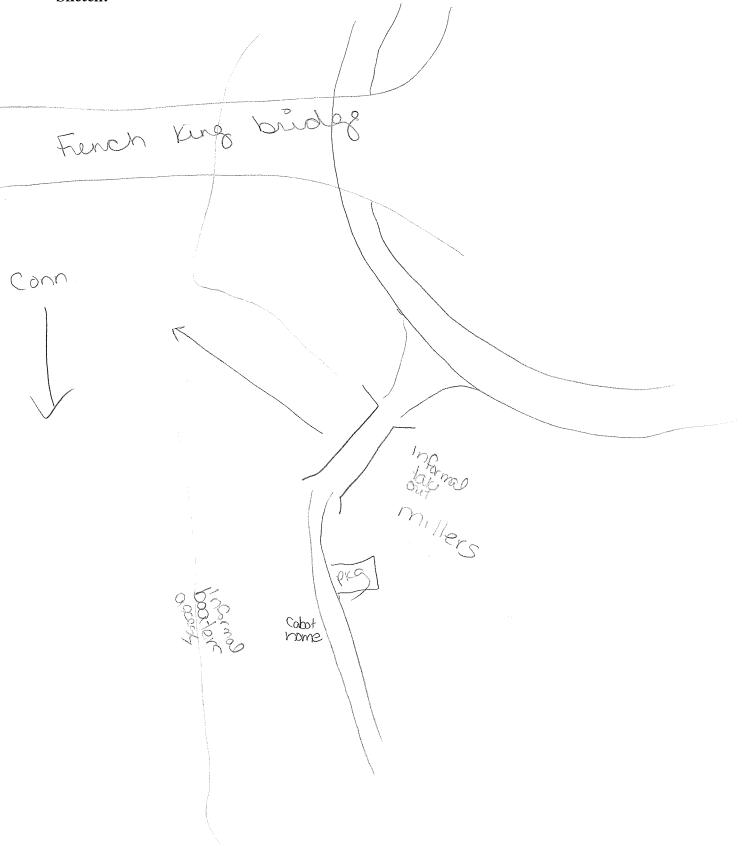

|
| *(C) Compaction, (E) Erosion, (G) (V) Vandalism, (VR) Vegetation r                          |                 |             | e, (HW) Human v      | vaste, (UI) Unauthorized improvements,    |
| Evidence of Overcrowding: _*(A) Anecdotal information, (F<br>Unauthorized sites, (W) Waitin |                 |             | <br>Improper parking | , (S) Signage, (SD) site degradation, (U) |
| Notes:                                                                                      |                 |             |                      |                                           |
|                                                                                             |                 |             |                      |                                           |



Pg. 4



| Inspector: HAS, AWU