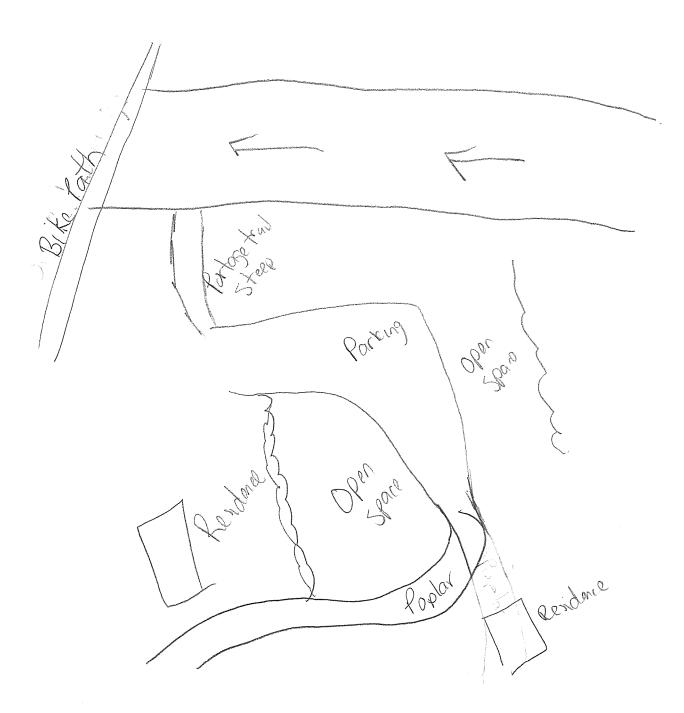

#### **TABLE OF CONTENTS**

| EX | XECUTIVE SUMMARY                                      | I    |
|----|-------------------------------------------------------|------|
| 1  | INTRODUCTION                                          | 1-1  |
| 2  | SUMMARY OF FIELD CONDITIONS                           | 2-1  |
| 3  | SUPPORT DATA AND FIELD EQUIPMENT                      | 3-1  |
| 4  | FIELD SURVEYS                                         | 4-1  |
| 5  | RESULTS AND ANALYSIS                                  | 5-1  |
|    | Site 1: Governor Hunt Boat Launch/Picnic Area         | 5-1  |
|    | Site 2: Ashuelot River Informal Campsite              |      |
|    | Site 3: Fort Hill Rail Trail                          |      |
|    | Site 4: Pauchaug Wildlife Management Area (WMA)       |      |
|    | Site 5: Pauchaug Boat Launch                          |      |
|    | Site 6. Schell Bridge Informal Site                   |      |
|    | Site 7: Informal Multi-Use Site                       | 5-8  |
|    | Site 8: Bennett Meadow Wildlife Management Area (WMA) | 5-9  |
|    | Site 9: Munn's Ferry Boat Camping Recreation Area     |      |
|    | Site 10: Informal Munn's Ferry Access Site            |      |
|    | Site 11: Boat Tour and Riverview Picnic Area          | 5-13 |
|    | Site 12: Northfield Mountain Visitor Center           | 5-15 |
|    | Site 13: Northfield Connector Bikeway                 | 5-18 |
|    | Site 14: Cabot Camp Access Area                       | 5-19 |
|    | Site 15: Barton Cove Nature Area and Campground       | 5-21 |
|    | Site 16: Barton Cove Canoe and Kayak Rental Area      | 5-24 |
|    | Site 17: State Boat Launch                            | 5-26 |
|    | Site 18: Canalside Trail Bike Path                    | 5-28 |
|    | Site 19: Unity Park                                   | 5-29 |
|    | Site 20: Gatehouse Fishway Viewing Area               | 5-31 |
|    | Site 21: Turners Falls Branch Canal Area              | 5-32 |
|    | Site 22: Turners Falls Station No. 1 Fishing Access   | 5-33 |
|    | Site 23: Cabot Woods Fishing Access                   | 5-34 |
|    | Site 24: Turners Falls Canoe Portage                  | 5-35 |
| 6  | REFERENCES                                            | 6-1  |
| ΑI | PPENDIX A RECREATION SITE INVENTORY ASSESSMENT FORMS  | 6-1  |

#### LIST OF TABLES

Table 1: Site ID, Facility Name, Ownership and Management of Recreation Facilities in the Project Area ......4-3 LIST OF FIGURES FIGURE 1. RECREATION FACILITIES INVENTORY SURVEY FORM......3-2 FIGURE 2. TURNERS FALLS AND NORTHFIELD MOUNTAIN PROJECTS PUBLIC RECREATION FACILITIES ......4-2 FIGURE 3. GOVERNOR HUNT BOAT LAUNCH/PICNIC AREA......5-2 FIGURE 4. ASHUELOT RIVER INFORMAL CAMPSITE.....5-3 FIGURE 5. FORT HILL RAIL TRAIL ......5-4 FIGURE 6. PAUCHAUG WILDLIFE MANAGEMENT AREA ......5-5 FIGURE 7. PAUCHAUG BOAT LAUNCH ......5-6 FIGURE 8. PAUCHAUG BOAT LAUNCH ......5-6 FIGURE 9. SCHELL BRIDGE INFORMAL SITE......5-7 FIGURE 10. INFORMAL MULTI-USE SITE ......5-8 FIGURE 11. BENNETT MEADOW WILDLIFE MANAGEMENT AREA......5-9 FIGURE 12. MUNN'S FERRY BOAT CAMPING RECREATION AREA ......5-10 FIGURE 13. MUNN'S FERRY BOAT CAMPING RECREATION AREA ......5-11 FIGURE 14. MUNN'S FERRY BOAT CAMPING RECREATION AREA ......5-11 FIGURE 15. INFORMAL MUNN'S FERRY ACCESS SITE ......5-12 FIGURE 16. BOAT TOUR AND RIVERVIEW PICNIC AREA ......5-14 FIGURE 17. BOAT TOUR AND RIVERVIEW PICNIC AREA ......5-14 FIGURE 18. BOAT TOUR AND RIVERVIEW PICNIC AREA ......5-15 FIGURE 19. NORTHFIELD MOUNTAIN VISITOR CENTER ......5-16 FIGURE 20. NORTHFIELD MOUNTAIN VISITOR CENTER ......5-17 FIGURE 21. NORTHFIELD MOUNTAIN VISITOR CENTER ......5-17 FIGURE 22. NORTHFIELD MOUNTAIN VISITOR CENTER ......5-18 FIGURE 23. NORTHFIELD CONNECTOR BIKEWAY......5-19 FIGURE 24. CABOT CAMP ACCESS AREA .......5-20 FIGURE 25. CABOT CAMP ACCESS AREA .......5-20 FIGURE 26. CABOT CAMP ACCESS AREA......5-21