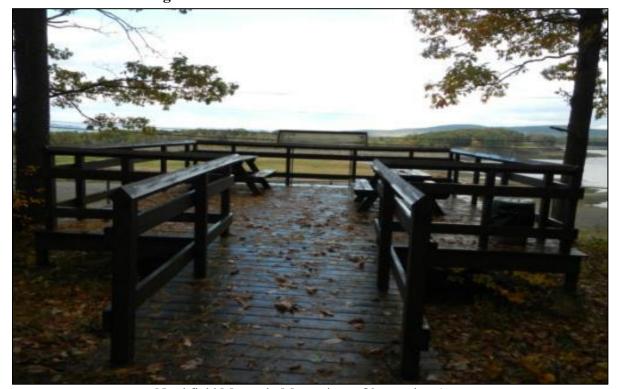

Formal recreation sites located at the Projects were found to provide a wide array of year-round recreational opportunities for the public, including boating, fishing, camping, picnicking, hiking, biking, walking, skiing, and sightseeing. Formal facilities located at the Projects also provide educational opportunities.

All of the formal recreation sites within the Project boundaries were found to be meeting their intended function. Most of the facilities at these sites were given a condition rating of 4, indicating the facilities were in good condition, and functioning as intended. A few facilities were given a rating of 3 indicating the facility was in need of some maintenance, but that the facility was functioning. Only one facility was given a condition rating of less than 3, indicating the need for facility equipment repairs or replacement.