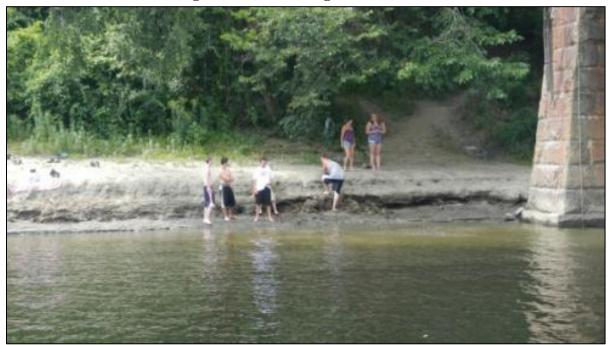

rmal site is accessed from the West Northfield Road, which has been closed to through traffic. The site is partially within the Project boundary of the Turners Falls and Northfield Mountain Projects on property owned by the Town of Northfield.<sup>3</sup>

#### **Site Inventory**

There are no improvements or formal facilities at this site. The site was observed to be used for fishing and swimming. A rope swing had been hung from the old bridge.

#### **Availability to Public**

The site is on property owned by the Town of Northfield, and appears to be a traditional public use site.

#### Site Condition Assessment

Compaction and litter were observed during the site visit, but the condition of this site was not rated because it is an informal recreation area, located on private property.



Figure 9. Schell Bridge Informal Site

View of Site from Water

<sup>&</sup>lt;sup>3</sup> On August 28, 2014, The Recorder reported that the state Department of Conservation and Recreation has announced that it plans to take ownership of the bicycle and pedestrian bridge that is planned to replace the long-closed automobile bridge spanning the Connecticut River.

#### Site 7: Informal Multi-Use Site

This informal multi-use site is located on the western shore of the Connecticut River, in Northfield, Massachusetts, upstream of the Route 10 Bridge. The site is located within the Project boundary of both the Turners Falls and Northfield Mountain Projects, on property owned by FirstLight.

#### **Site Inventory**

Uses at this site appear to be bank fishing, camping, and access to the rive