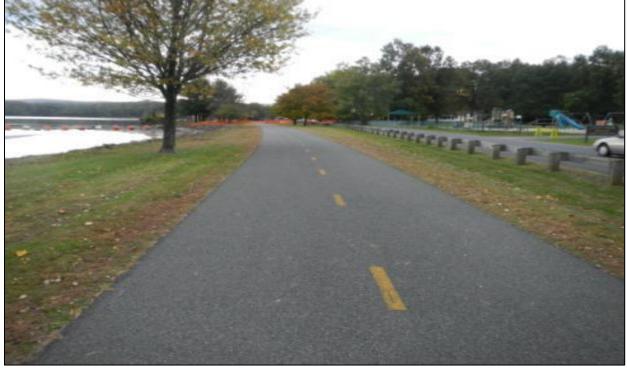

The survey identified 19 formal recreation sites that are located partially or wholly within the FERC Project boundary for one or both of the Projects. Of these formal sites, 10 are recreation sites that are owned and managed by FirstLight as Project Recreation Sites pursuant to the Projects' recreation plans and included in FirstLight's Form 80 recreational survey. Five (5) of the formal recreation sites that provide access to the Projects are operated by the Commonwealth of Massachusetts. Of the 24 sites included in the inventory, the remaining sites are either formal recreation sites, operated by others and open to the public, a portion of which lies within the Project boundaries, or informal recreation sites that receive significant use and that provide access to the Projects. The formal sites maintained by entities other than FirstLight, and all of the informal sites described herein are referred to in this report as Non Project Recreation Sites.

Formal recreation sites located at the Projects were found to provide a wide array of year-round recreational opportunities for the public, including boating, fishing, camping, picnicking, hiking, biking, walking, skiing, and sightseeing. Formal facilities located at the Projects also provide educational opportunities.

All of the formal recreation sites within the Project boundaries were found to be meeting their intended function. Most of the facilities at these sites were given a condition rating of 4, indicating the facilities were in good condition, and functioning as intended. A few facilities were given a rating of 3 indicating the facility was in need of some maintenance, but that the facility was functioning. Only one facility was given a condition rating of less than 3, indicating the need for facility equipment repairs or replacement.