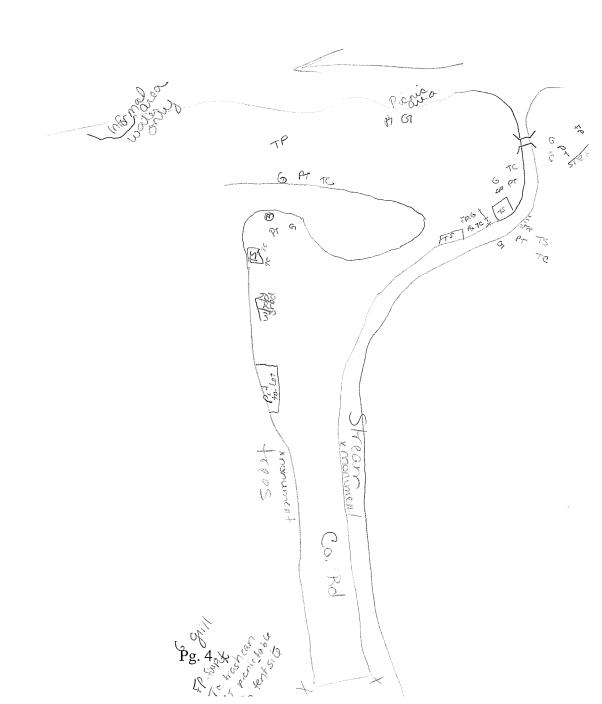

#### **TABLE OF CONTENTS**

| EX | XECUTIVE SUMMARY                                      | I    |
|----|-------------------------------------------------------|------|
| 1  | INTRODUCTION                                          | 1-1  |
| 2  | SUMMARY OF FIELD CONDITIONS                           | 2-1  |
| 3  | SUPPORT DATA AND FIELD EQUIPMENT                      | 3-1  |
| 4  | FIELD SURVEYS                                         | 4-1  |
| 5  | RESULTS AND ANALYSIS                                  | 5-1  |
|    | Site 1: Governor Hunt Boat Launch/Picnic Area         | 5-1  |
|    | Site 2: Ashuelot River Informal Campsite              |      |
|    | Site 3: Fort Hill Rail Trail                          |      |
|    | Site 4: Pauchaug Wildlife Management Area (WMA)       |      |
|    | Site 5: Pauchaug Boat Launch                          |      |
|    | Site 6. Schell Bridge Informal Site                   |      |
|    | Site 7: Informal Multi-Use Site                       | 5-8  |
|    | Site 8: Bennett Meadow Wildlife Management Area (WMA) | 5-9  |
|    | Site 9: Munn's Ferry Boat Camping Recreation Area     |      |
|    | Site 10: Informal Munn's Ferry Access Site            |      |
|    | Site 11: Boat Tour and Riverview Picnic Area          | 5-13 |
|    | Site 12: Northfield Mountain Visitor Center           | 5-15 |
|    | Site 13: Northfield Connector Bikeway                 | 5-18 |
|    | Site 14: Cabot Camp Access Area                       | 5-19 |
|    | Site 15: Barton Cove Nature Area and Campground       | 5-21 |
|    | Site 16: Barton Cove Canoe and Kayak Rental Area      | 5-24 |
|    | Site 17: State Boat Launch                            | 5-26 |
|    | Site 18: Canalside Trail Bike Path                    | 5-28 |
|    | Site 19: Unity Park                                   | 5-29 |
|    | Site 20: Gatehouse Fishway Viewing Area               | 5-31 |
|    | Site 21: Turners Falls Branch Canal Area              | 5-32 |
|    | Site 22: Turners Falls Station No. 1 Fishing Access   | 5-33 |
|    | Site 23: Cabot Woods Fishing Access                   | 5-34 |
|    | Site 24: Turners Falls Canoe Portage                  | 5-35 |
| 6  | REFERENCES                                            | 6-1  |
| ΑI | PPENDIX A RECREATION SITE INVENTORY ASSESSMENT FORMS  | 6-1  |

FIGURE 27. BARTON COVE NATURE AREA AND CAMPGROUND......5-22

| FIGURE 28. | BARTON COVE NATURE AREA AND CAMPGROUND     | 5-23 |
|------------|--------------------------------------------|------|
| FIGURE 29. | BARTON COVE NATURE AREA AND CAMPGROUND     | 5-23 |
| FIGURE 30. | BARTON COVE NATURE AREA AND CAMPGROUND     | 5-24 |
| FIGURE 31. | BARTON COVE CANOE AND KAYAK RENTAL AREA    | 5-25 |
| FIGURE 32. | BARTON COVE CANOE AND KAYAK RENTAL AREA    | 5-25 |
| FIGURE 33. | BARTON COVE CANOE AND KAYAK RENTAL AREA    | 5-26 |
| FIGURE 34. | STATE BOAT LAUNCH                          | 5-27 |
|            | STATE BOAT LAUNCH                          |      |
| FIGURE 36. | CANALSIDE TRAIL BIKE PATH                  | 5-28 |
| FIGURE 37. | CANALSIDE TRAIL BIKE PATH                  | 5-29 |
| FIGURE 38. | UNITY PARK NORTH                           | 5-30 |
| FIGURE 39. | FISHWAY VIEWING AREA                       | 5-31 |
| FIGURE 40. | TURNERS FALLS BRANCH CANAL AREA            | 5-32 |
| FIGURE 41. | TURNERS FALLS STATION NO. 1 FISHING ACCESS | 5-33 |
| FIGURE 42. | TURNERS FALLS STATION NO. 1 FISHING ACCESS | 5-34 |
| FIGURE 43. | CABOT WOODS FISHING ACCESS                 | 5-35 |
| FIGURE 44. | TURNERS FALLS CANOE PORTAGE                | 5-36 |
| FIGURE 45. | TURNERS FALLS CANOE PORTAGE                | 5-37 |