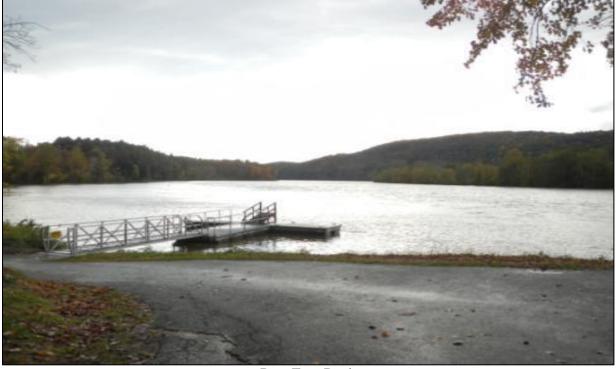

interpretive riverboat cruises, and bank fishing. The site is open from dawn to dusk free of charge, although there is a fee to rent the pavilion or cruise on the riverboat. The site opens Memorial Day Weekend and closes Columbus Day Weekend. The river boat operates from July to mid-October, Friday through Sunday, three trips per day, with the exception of the 4<sup>th</sup> of July and Labor Day.

#### Site Condition Assessment

The site was in good overall condition and functioning as intended at the time of the site visit. The amenities at the site received a Category rating of 4. There was a very minor amount of shoreline erosion that may have occurred from recreation users.





Overview of Picnic Area

Figure 17. Boat Tour and Riverview Picnic Area



Open Area and Rental Pavilion



Figure 18. Boat Tour and Riverview Picnic Area

**Boat Tour Dock** 

#### Site 12: Northfield Mountain Visitor Center

This site is located within the Northfield Mountain Project boundary, off Millers Falls Road (Rt. 63) in Northfield, Massachusetts. The Visitor Center is owned and managed by FirstLight. Available opportunities include viewing indoor/outdoor interpretive displays, picnicking, and educational programs. FirstLight also offers both school and public educational programs at the Visitor Center. This site is a Project Recreation Site.

#### Site Inventory

The Visitor Center has restrooms, cross-country ski rental equipment, a lounge, and parking. The parking area is designed to accommodate 50 vehicles and has an additional 3 ADA spaces. The Center is accessible by ramp and ha