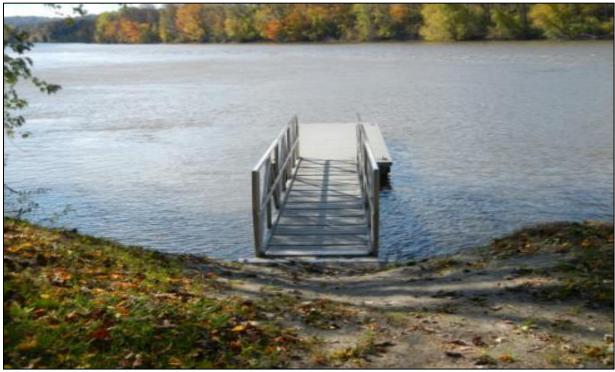

Formal recreation sites located at the Projects were found to provide a wide array of year-round recreational opportunities for the public, including boating, fishing, camping, picnicking, hiking, biking, walking, skiing, and sightseeing. Formal facilities located at the Projects also provide educational opportunities.

All of the formal recreation sites within the Project boundaries were found to be meeting their intended function. Most of the facilities at these sites were given a condition rating of 4, indicating the facilities were in good condition, and functioning as intended. A few facilities were given a rating of 3 indicating the facility was in need of some maintenance, but that the facility was functioning. Only one facility was given a condition rating of less than 3, indicating the need for facility equipment repairs or replacement.