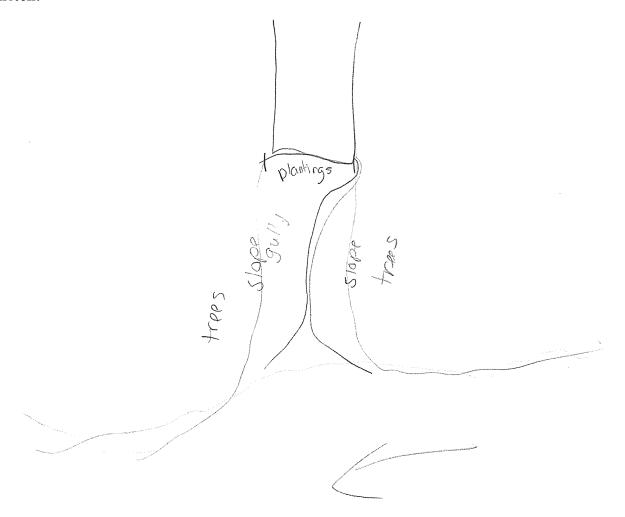

#### **TABLE OF CONTENTS**

| EX | XECUTIVE SUMMARY                                      | I    |
|----|-------------------------------------------------------|------|
| 1  | INTRODUCTION                                          | 1-1  |
| 2  | SUMMARY OF FIELD CONDITIONS                           | 2-1  |
| 3  | SUPPORT DATA AND FIELD EQUIPMENT                      | 3-1  |
| 4  | FIELD SURVEYS                                         | 4-1  |
| 5  | RESULTS AND ANALYSIS                                  | 5-1  |
|    | Site 1: Governor Hunt Boat Launch/Picnic Area         | 5-1  |
|    | Site 2: Ashuelot River Informal Campsite              |      |
|    | Site 3: Fort Hill Rail Trail                          |      |
|    | Site 4: Pauchaug Wildlife Management Area (WMA)       |      |
|    | Site 5: Pauchaug Boat Launch                          |      |
|    | Site 6. Schell Bridge Informal Site                   |      |
|    | Site 7: Informal Multi-Use Site                       | 5-8  |
|    | Site 8: Bennett Meadow Wildlife Management Area (WMA) | 5-9  |
|    | Site 9: Munn's Ferry Boat Camping Recreation Area     |      |
|    | Site 10: Informal Munn's Ferry Access Site            |      |
|    | Site 11: Boat Tour and Riverview Picnic Area          | 5-13 |
|    | Site 12: Northfield Mountain Visitor Center           | 5-15 |
|    | Site 13: Northfield Connector Bikeway                 | 5-18 |
|    | Site 14: Cabot Camp Access Area                       | 5-19 |
|    | Site 15: Barton Cove Nature Area and Campground       | 5-21 |
|    | Site 16: Barton Cove Canoe and Kayak Rental Area      | 5-24 |
|    | Site 17: State Boat Launch                            | 5-26 |
|    | Site 18: Canalside Trail Bike Path                    | 5-28 |
|    | Site 19: Unity Park                                   | 5-29 |
|    | Site 20: Gatehouse Fishway Viewing Area               | 5-31 |
|    | Site 21: Turners Falls Branch Canal Area              | 5-32 |
|    | Site 22: Turners Falls Station No. 1 Fishing Access   | 5-33 |
|    | Site 23: Cabot Woods Fishing Access                   | 5-34 |
|    | Site 24: Turners Falls Canoe Portage                  | 5-35 |
| 6  | REFERENCES                                            | 6-1  |
| ΑI | PPENDIX A RECREATION SITE INVENTORY ASSESSMENT FORMS  | 6-1  |

FIGURE 27. BARTON COVE NATURE AREA AND CAMPGROUND......5-22

| FIGURE 28. | BARTON COVE NATURE AREA AND CAMPGROUND     | 5-23 |
|------------|--------------------------------------------|------|
| FIGURE 29. | BARTON COVE NATURE AREA AND CAMPGROUND     | 5-23 |
| FIGURE 30. | BARTON COVE NATURE AREA AND CAMPGROUND     | 5-24 |
| FIGURE 31. | BARTON COVE CANOE AND KAYAK RENTAL AREA    | 5-25 |
| FIGURE 32. | BARTON COVE CANOE AND KAYAK RENTAL AREA    | 5-25 |
| FIGURE 33. | BARTON COVE CANOE AND KAYAK RENTAL AREA    | 5-26 |
| FIGURE 34. | STATE BOAT LAUNCH                          | 5-27 |
|            | STATE BOAT LAUNCH                          |      |
| FIGURE 36. | CANALSIDE TRAIL BIKE PATH                  | 5-28 |
| FIGURE 37. | CANALSIDE TRAIL BIKE PATH                  | 5-29 |
| FIGURE 38. | UNITY PARK NORTH                           | 5-30 |
| FIGURE 39. | FISHWAY VIEWING AREA                       | 5-31 |
| FIGURE 40. | TURNERS FALLS BRANCH CANAL AREA            | 5-32 |
| FIGURE 41. | TURNERS FALLS STATION NO. 1 FISHING ACCESS | 5-33 |
| FIGURE 42. | TURNERS FALLS STATION NO. 1 FISHING ACCESS | 5-34 |
| FIGURE 43. | CABOT WOODS FISHING ACCESS                 | 5-35 |
| FIGURE 44. | TURNERS FALLS CANOE PORTAGE                | 5-36 |
| FIGURE 45. | TURNERS FALLS CANOE PORTAGE                | 5-37 |