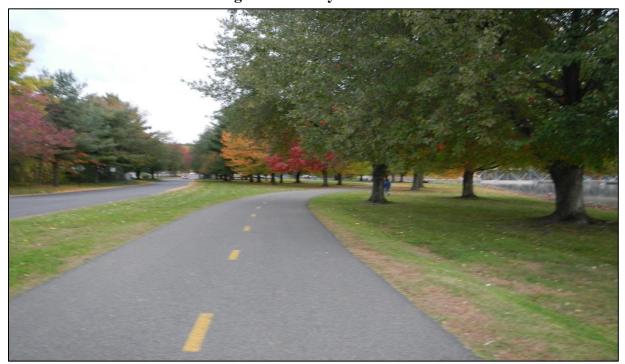

The survey identified 19 formal recreation sites that are located partially or wholly within the FERC Project boundary for one or both of the Projects. Of these formal sites, 10 are recreation sites that are owned and managed by FirstLight as Project Recreation Sites pursuant to the Projects' recreation plans and included in FirstLight's Form 80 recreational survey. Five (5) of the formal recreation sites that provide access to the Projects are operated by the Commonwealth of Massachusetts. Of the 24 sites included in the inventory, the remaining sites are either formal recreation sites, operated by others and open to the public, a portion of which lies within the Project boundaries, or informal recreation sites that receive significant use and that provide access to the Projects. The formal sites maintained by entities other than FirstLight, and all of the informal sites described herein are referred to in this report as Non Project Recreation Sites.

Formal recreation sites located at the Projects were found to provide a wide array of year-round recreational opportunities for the public, including boating, fishing, camping, picnicking, hiking, biking, walking, skiing, and sightseeing. Formal facilities located at the Projects also provide educational opportunities.

All of the formal recreation sites within the Project boundaries were found to be meeting their intended function. Most of the facilities at these sites were given a condition rating of 4, indicating the facilities were in good condition, and functioning as intended. A few facilities were given a rating of 3 indicating the facility was in need of some maintenance, but that the facility was functioning. Only one facility was given a condition rating of less than 3, indicating the need for facility equipment repairs or replacement.