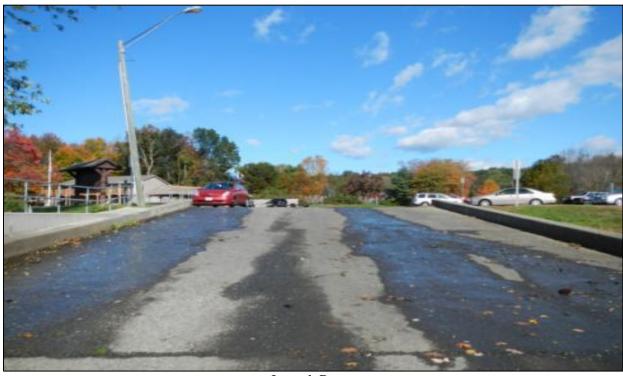

The survey identified 19 formal recreation sites that are located partially or wholly within the FERC Project boundary for one or both of the Projects. Of these formal sites, 10 are recreation sites that are owned and managed by FirstLight as Project Recreation Sites pursuant to the Projects' recreation plans and included in FirstLight's Form 80 recreational survey. Five (5) of the formal recreation sites that provide access to the Projects are operated by the Commonwealth of Massachusetts. Of the 24 sites included in the inventory, the remaining sites are either formal recreation sites, operated by others and open to the public, a portion of which lies within the Project boundaries, or informal recreation sites that receive significant use and that provide access to the Projects. The formal sites maintained by entities other than FirstLight, and all of the informal sites described herein are referred to in this report as Non Project Recreation Sites.

Formal recreation sites located at the Projects were found to provide a wide array of year-round recreational opportunities for the public, including boating, fishing, camping, picnicking, hiking, biking, walking, skiing, and sightseeing. Formal facilities located at the Projects also provide educational opportunities.

All of the formal recreation sites within the Project boundaries were found to be meeting their intended function. Most of the facilities at these sites were given a condition rating of 4, indicating the facilities were in good condition, and functioning as intended. A few facilities were given a rating of 3 indicating the facility was in need of some maintenance, but that the facility was functioning. Only one facility was given a condition rating of less than 3, indicating the need for facility equipment repairs or replacement.