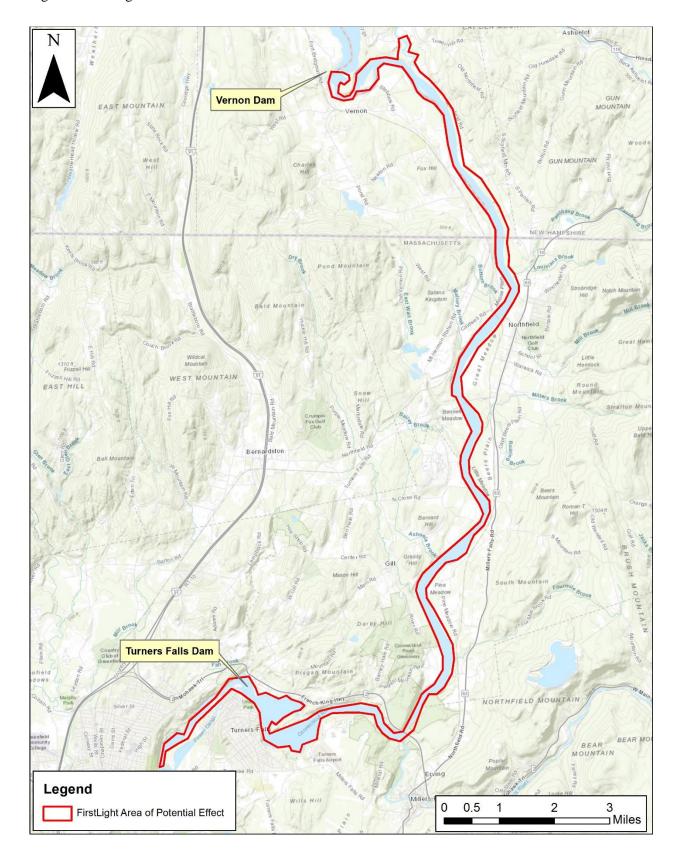

The need for the Phase IB survey, and possible follow-on Phase II studies, is guided by FERC's Study Plan Determination issued September 13, 2013 (FERC 2013) and the 2014 Phase IA study, which identified a total of 24,425 meters (m) of shoreline in the Project's APE that were recommended for Phase IB survey. This includes 12,200 m of shoreline in Massachusetts, 5,350 m of shoreline in Vermont, and 6,875 m of shoreline in New Hampshire. The Project APE is shown on Figure 1.

If you have any questions, or need additional information, please feel free to contact me.

Sincerely,

Douglas Bennett

Plant General Manager

engles P. Bornett

Encl: Figure 1

cc: R. Will, K. Mack, T. Sara, S. Verville, TRC

M. Wamser, Gomez & Sullivan

Figure 1. FirstLight Area of Potential Effect